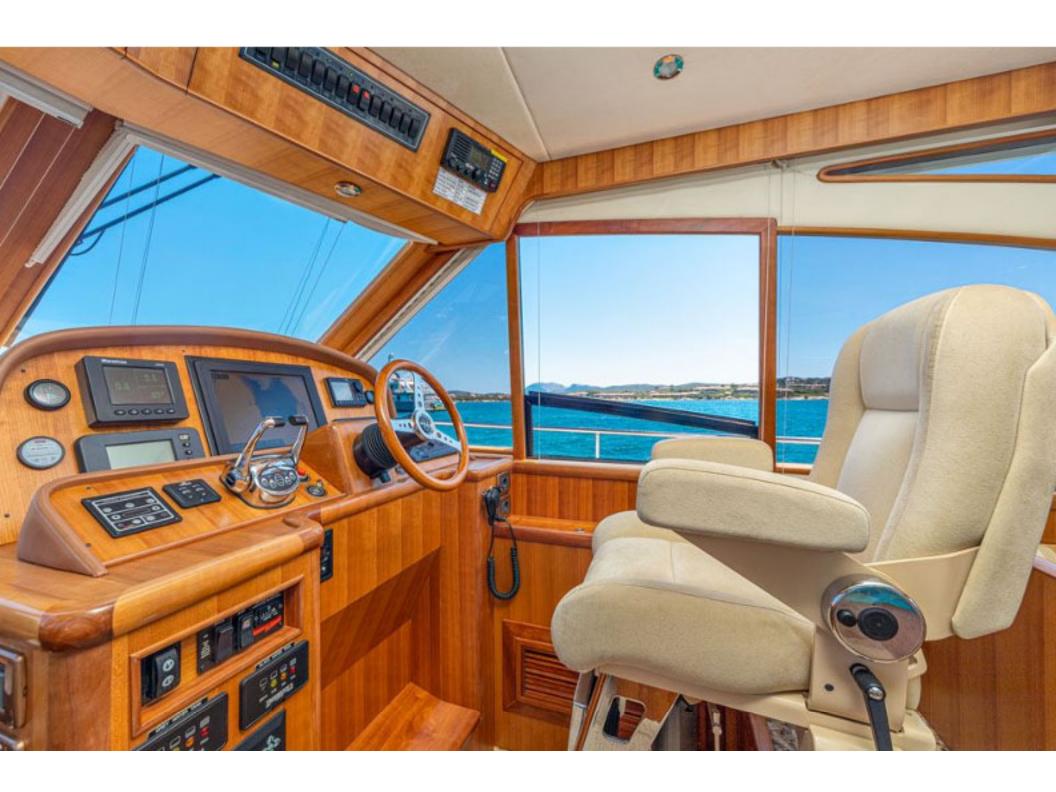

## Hunt 52 > HIGHLAND LASSIE

Stupendous design and execution from the team at Hunt Yachts, which features the world famous deep V hull from Ray Hunt, combining style with ability. This rare EU model Hunt 52 was built in 2010 and is packed with extras including; bow & stern thrusters, passarelle, upgraded air-con, Garmin navigation, C-Zone digital switching and a tender garage with custom dinghy! Finished to a standard that only very few achieve and priced accordingly.