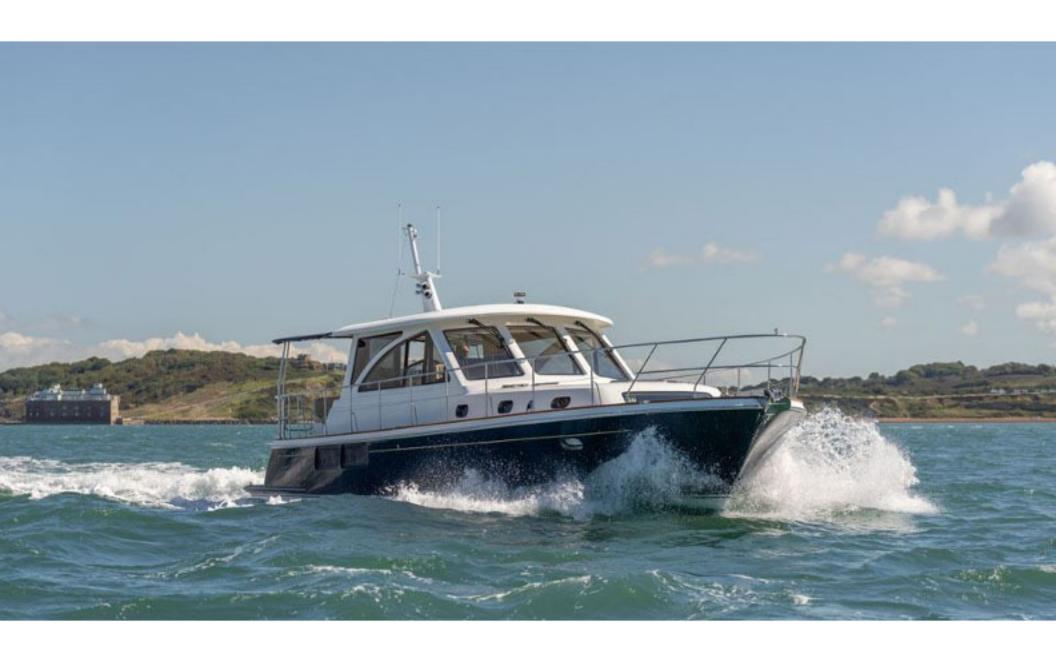

## Hunt 52 > HIGHLAND LASSIE

Stupendous design and execution from the team at Hunt Yachts, which features the world famous deep V hull from Ray Hunt, combining style with ability. This rare EU model Hunt 52 was built in 2010 and is packed with extras including; bow & stern thrusters, passarelle, upgraded air-con, Garmin navigation, C-Zone digital switching and a tender garage with custom dinghy! Finished to a standard that only very few achieve and priced accordingly.