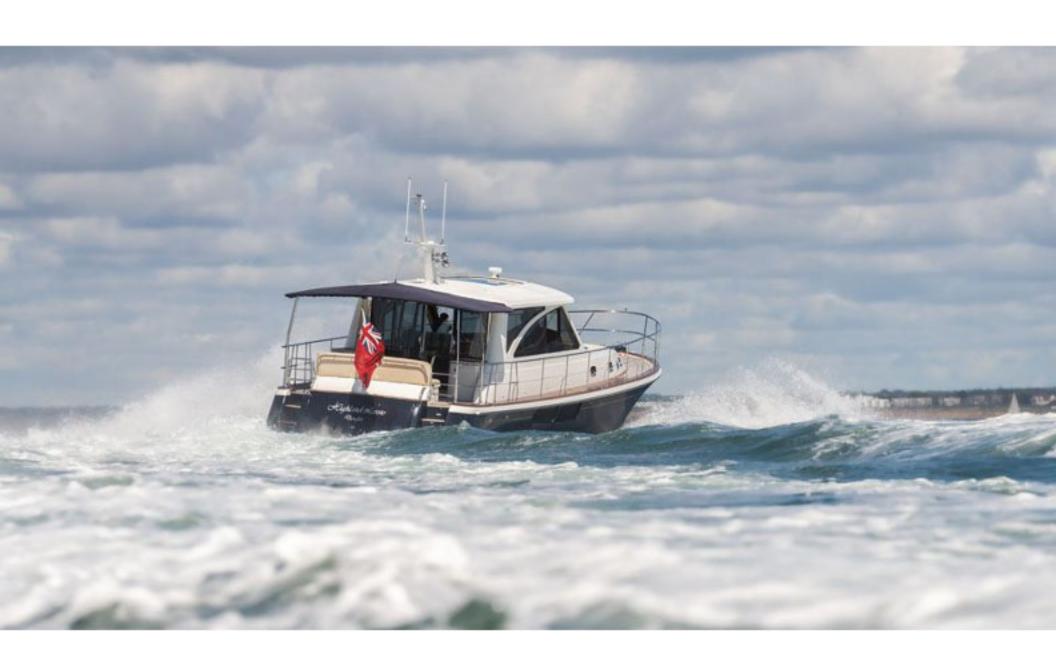

## Hunt 52 > **HIGHLAND LASSIE**

## Hunt 52 > HIGHLAND LASSIE

Stupendous design and execution from the team at Hunt Yachts, which features the world famous deep V hull from Ray Hunt, combining style with ability. This rare EU model Hunt 52 was built in 2010 and is packed with extras including; bow & stern thrusters, passarelle, upgraded air-con, Garmin navigation, C-Zone digital switching and a tender garage with custom dinghy! Finished to a standard that only very few achieve and priced accordingly.