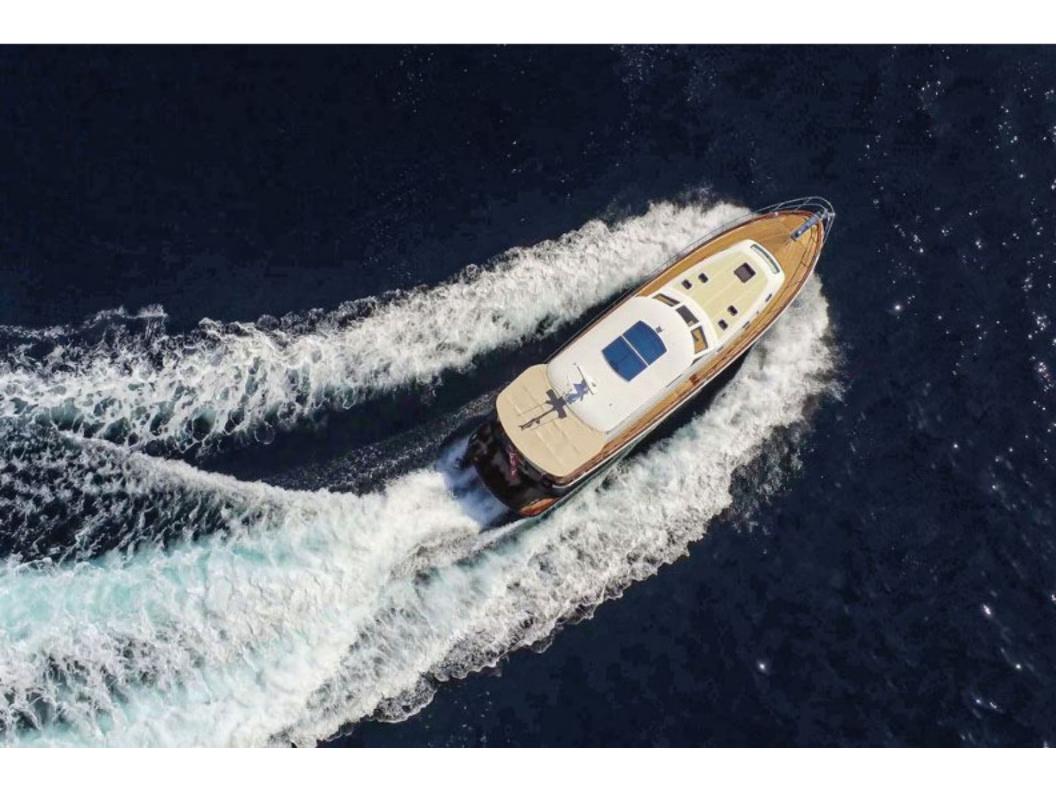

## Hunt 52 > HIGHLAND LASSIE

Stupendous design and execution from the team at Hunt Yachts, which features the world famous deep V hull from Ray Hunt, combining style with ability. This rare EU model Hunt 52 was built in 2010 and is packed with extras including; bow & stern thrusters, passarelle, upgraded air-con, Garmin navigation, C-Zone digital switching and a tender garage with custom dinghy! Finished to a standard that only very few achieve and priced accordingly.