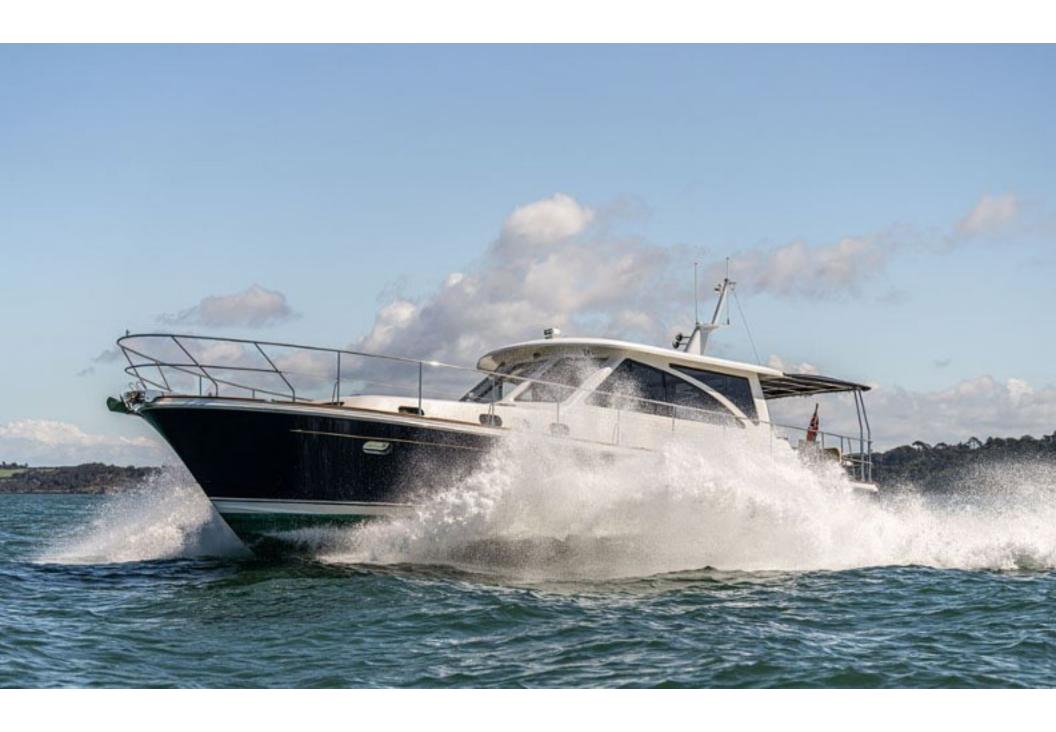

## Hunt 52 > **HIGHLAND LASSIE**

## Hunt 52 > HIGHLAND LASSIE

Stupendous design and execution from the team at Hunt Yachts, which features the world famous deep V hull from Ray Hunt, combining style with ability. This rare EU model Hunt 52 was built in 2010 and is packed with extras including; bow & stern thrusters, passarelle, upgraded air-con, Garmin navigation, C-Zone digital switching and a tender garage with custom dinghy! Finished to a standard that only very few achieve and priced accordingly.