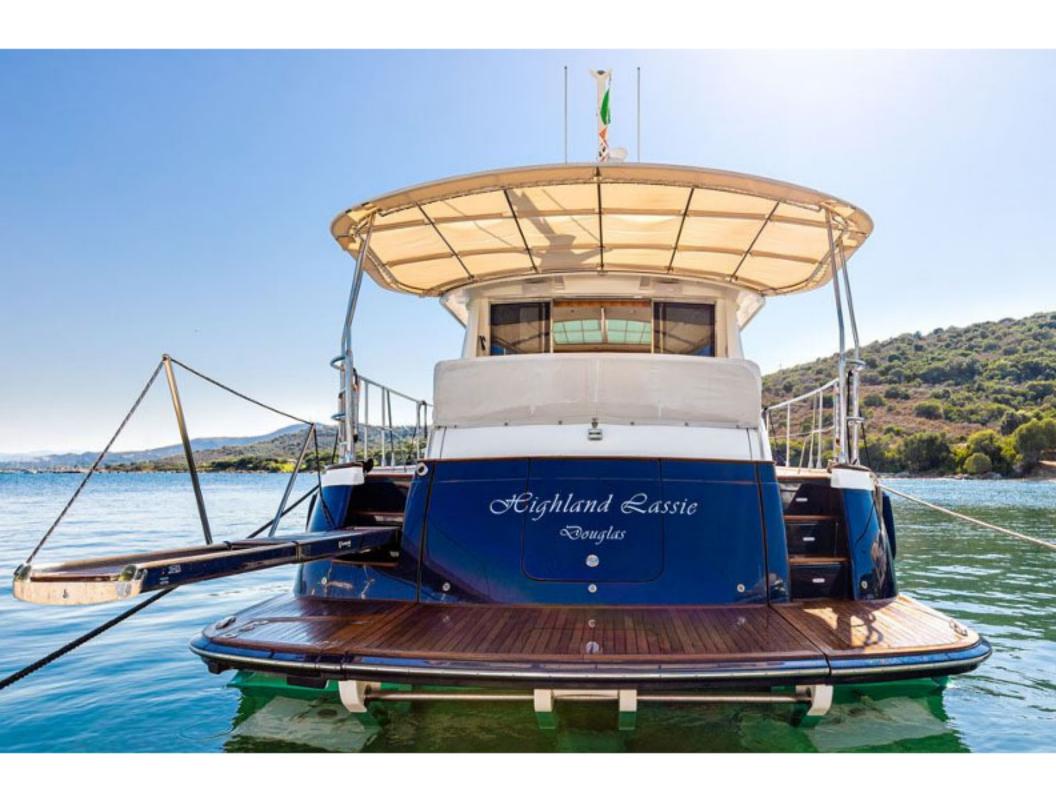

## Hunt 52 > **HIGHLAND LASSIE**

## Hunt 52 > HIGHLAND LASSIE

Stupendous design and execution from the team at Hunt Yachts, which features the world famous deep V hull from Ray Hunt, combining style with ability. This rare EU model Hunt 52 was built in 2010 and is packed with extras including; bow & stern thrusters, passarelle, upgraded air-con, Garmin navigation, C-Zone digital switching and a tender garage with custom dinghy! Finished to a standard that only very few achieve and priced accordingly.