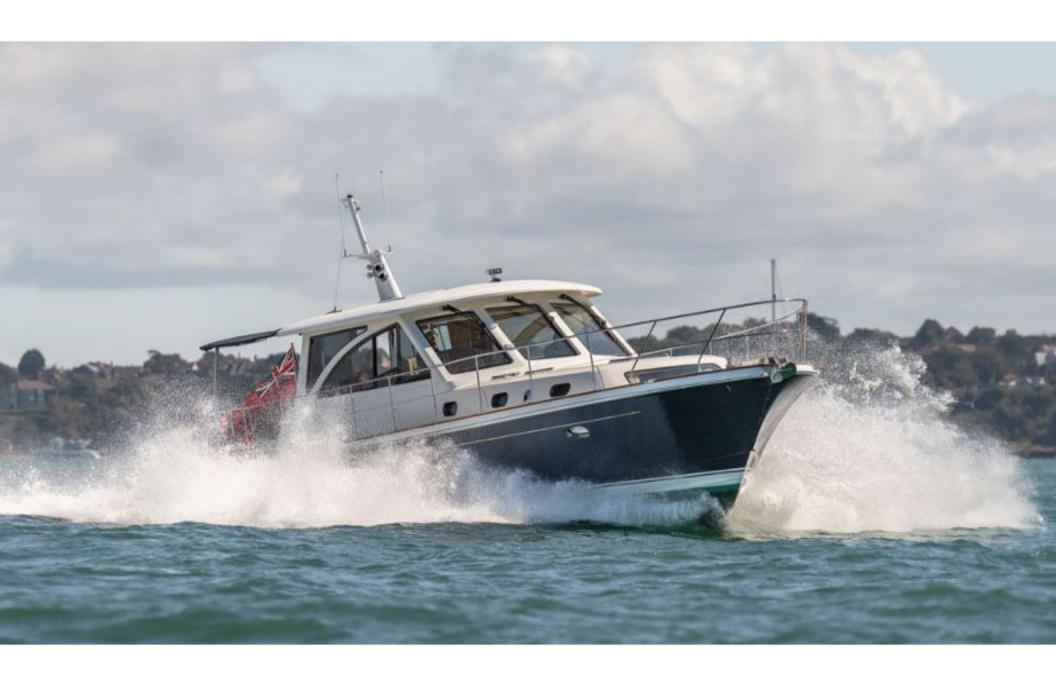

## Hunt 52 > HIGHLAND LASSIE

Stupendous design and execution from the team at Hunt Yachts, which features the world famous deep V hull from Ray Hunt, combining style with ability. This rare EU model Hunt 52 was built in 2010 and is packed with extras including; bow & stern thrusters, passarelle, upgraded air-con, Garmin navigation, C-Zone digital switching and a tender garage with custom dinghy! Finished to a standard that only very few achieve and priced accordingly.