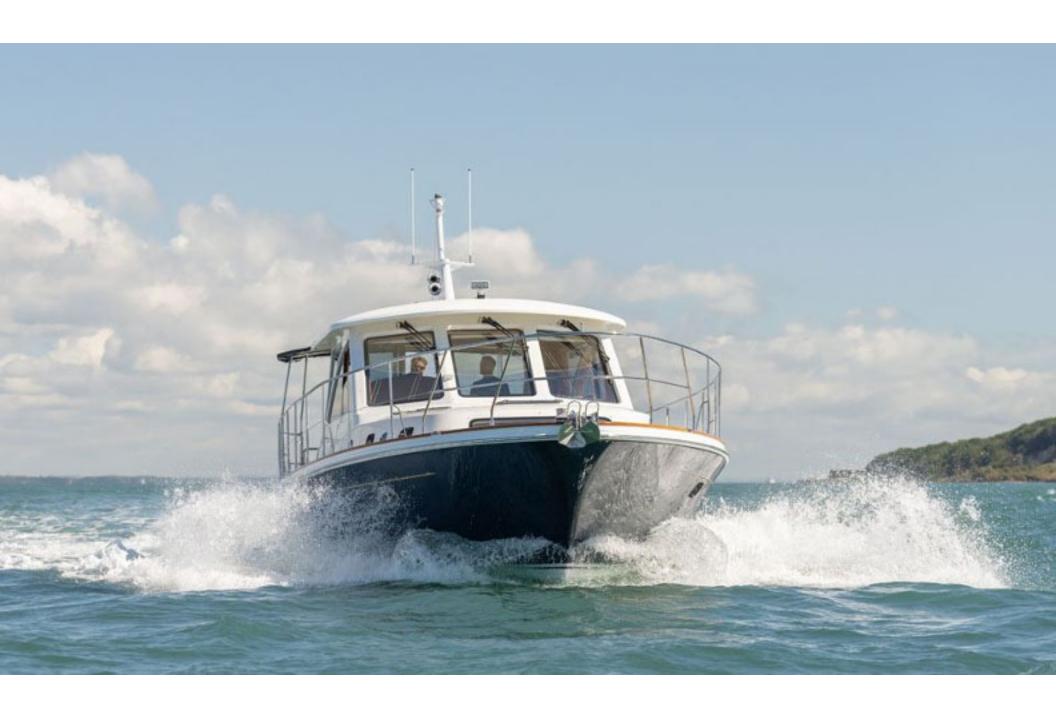

## Hunt 52 > HIGHLAND LASSIE

Stupendous design and execution from the team at Hunt Yachts, which features the world famous deep V hull from Ray Hunt, combining style with ability. This rare EU model Hunt 52 was built in 2010 and is packed with extras including; bow & stern thrusters, passarelle, upgraded air-con, Garmin navigation, C-Zone digital switching and a tender garage with custom dinghy! Finished to a standard that only very few achieve and priced accordingly.