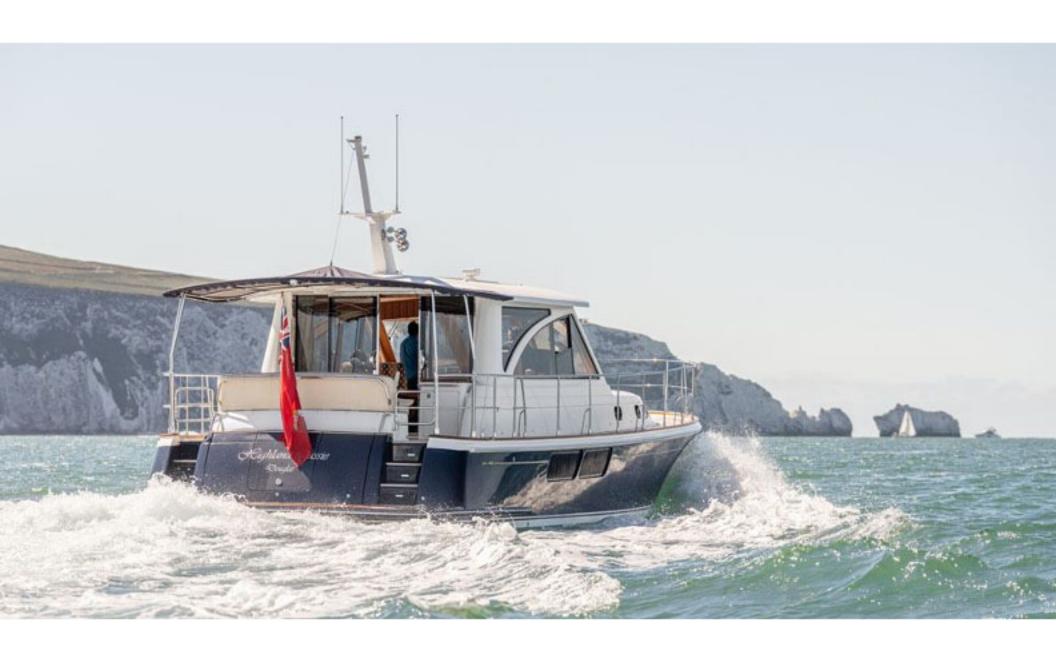

## Hunt 52 > **HIGHLAND LASSIE**

## Hunt 52 > HIGHLAND LASSIE

Stupendous design and execution from the team at Hunt Yachts, which features the world famous deep V hull from Ray Hunt, combining style with ability. This rare EU model Hunt 52 was built in 2010 and is packed with extras including; bow & stern thrusters, passarelle, upgraded air-con, Garmin navigation, C-Zone digital switching and a tender garage with custom dinghy! Finished to a standard that only very few achieve and priced accordingly.