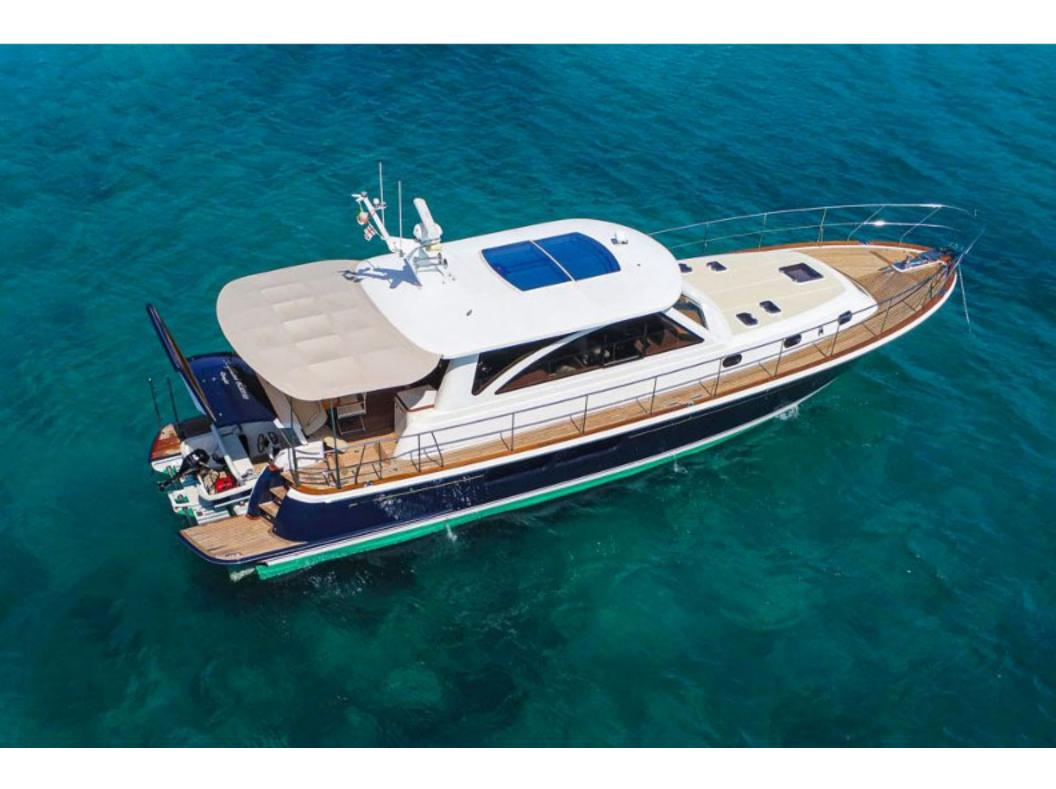

## Hunt 52 > HIGHLAND LASSIE

Stupendous design and execution from the team at Hunt Yachts, which features the world famous deep V hull from Ray Hunt, combining style with ability. This rare EU model Hunt 52 was built in 2010 and is packed with extras including; bow & stern thrusters, passarelle, upgraded air-con, Garmin navigation, C-Zone digital switching and a tender garage with custom dinghy! Finished to a standard that only very few achieve and priced accordingly.

Price £895,000 UK VAT paid

**Location** Lymington, UK

Year 2010

**LOA** 57'3" / 17.45m

**LWL** 48' / 14.63m

**Beam** 15'8" / 4.78m

**Draft** 4'6" / 1.37m

**Displacement (H/L)** 24,495kg / 54,002lb

Hull Material GRP

Engine 2 x CAT C-12 705HP

Builder Hunt Yachts

**Designer** C. Raymond Hunt Associates

**Accommodation** 4 berths in 2 cabins

These particulars have been prepared from information provided by the vendors and are intended as a general guide to the yacht, their accuracy cannot be guaranteed by us. The purchaser should confirm details of concern to them by survey or engineer's inspection. The purchaser should also ensure that the purchase contract properly reflects their concerns and specifies details on which they may wish to rely.