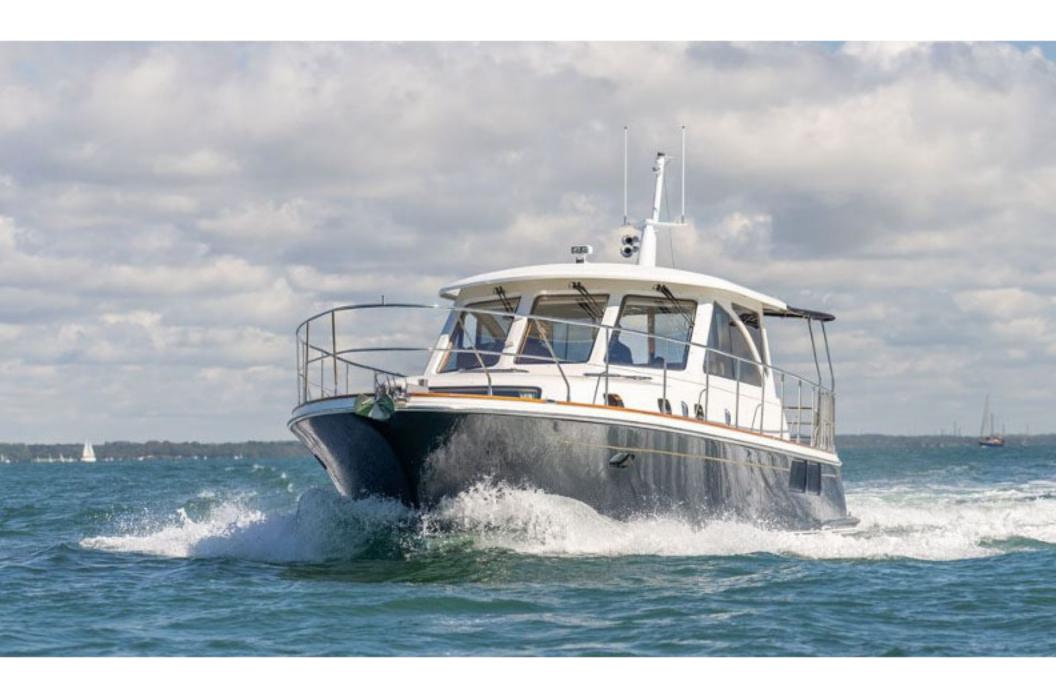

## Hunt 52 > HIGHLAND LASSIE

Stupendous design and execution from the team at Hunt Yachts, which features the world famous deep V hull from Ray Hunt, combining style with ability. This rare EU model Hunt 52 was built in 2010 and is packed with extras including; bow & stern thrusters, passarelle, upgraded air-con, Garmin navigation, C-Zone digital switching and a tender garage with custom dinghy! Finished to a standard that only very few achieve and priced accordingly.

Hull Material GRP

Engine 2 x CAT C-12 705HP

Builder Hunt Yachts

**Designer** C. Raymond Hunt Associates

**Accommodation** 4 berths in 2 cabins

These particulars have been prepared from information provided by the vendors and are intended as a general guide to the yacht, their accuracy cannot be guaranteed by us. The purchaser should confirm details of concern to them by survey or engineer's inspection. The purchaser should also ensure that the purchase contract properly reflects their concerns and specifies details on which they may wish to rely.