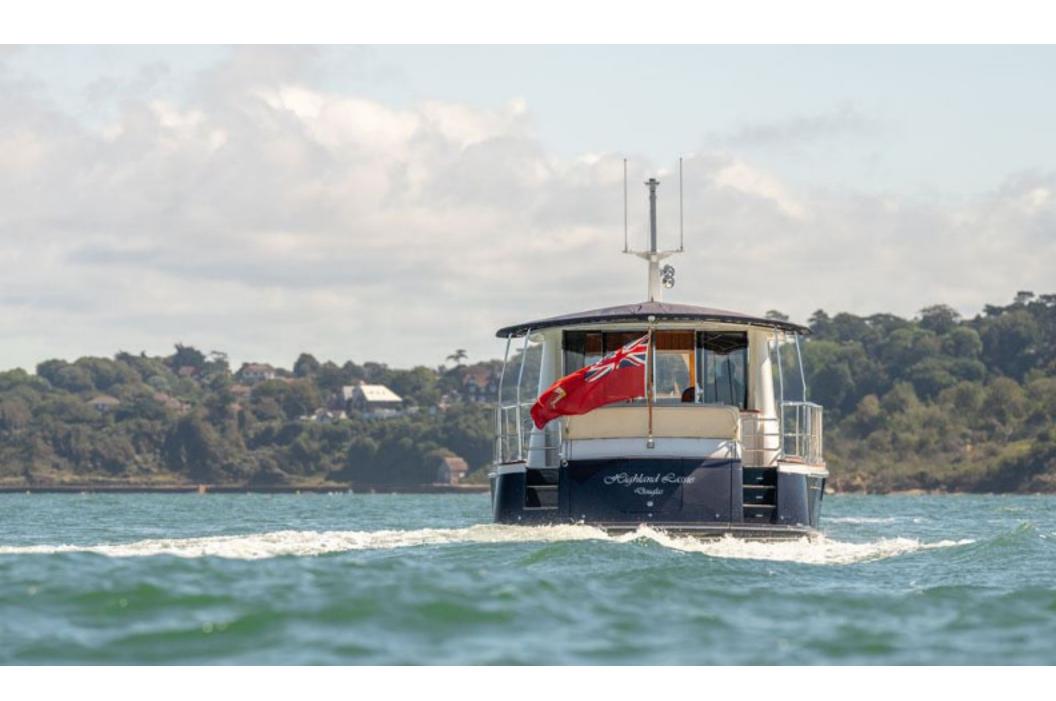

## Hunt 52 > **HIGHLAND LASSIE**

## Hunt 52 > HIGHLAND LASSIE

Stupendous design and execution from the team at Hunt Yachts, which features the world famous deep V hull from Ray Hunt, combining style with ability. This rare EU model Hunt 52 was built in 2010 and is packed with extras including; bow & stern thrusters, passarelle, upgraded air-con, Garmin navigation, C-Zone digital switching and a tender garage with custom dinghy! Finished to a standard that only very few achieve and priced accordingly.