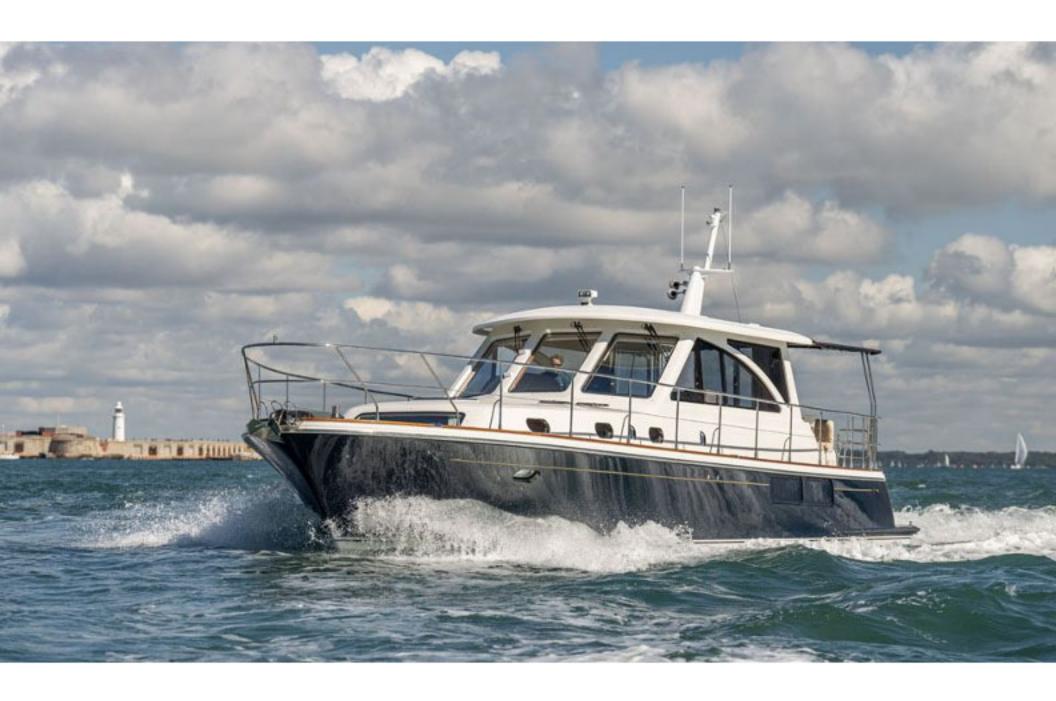

## Hunt 52 > HIGHLAND LASSIE

Stupendous design and execution from the team at Hunt Yachts, which features the world famous deep V hull from Ray Hunt, combining style with ability. This rare EU model Hunt 52 was built in 2010 and is packed with extras including; bow & stern thrusters, passarelle, upgraded air-con, Garmin navigation, C-Zone digital switching and a tender garage with custom dinghy! Finished to a standard that only very few achieve and priced accordingly.