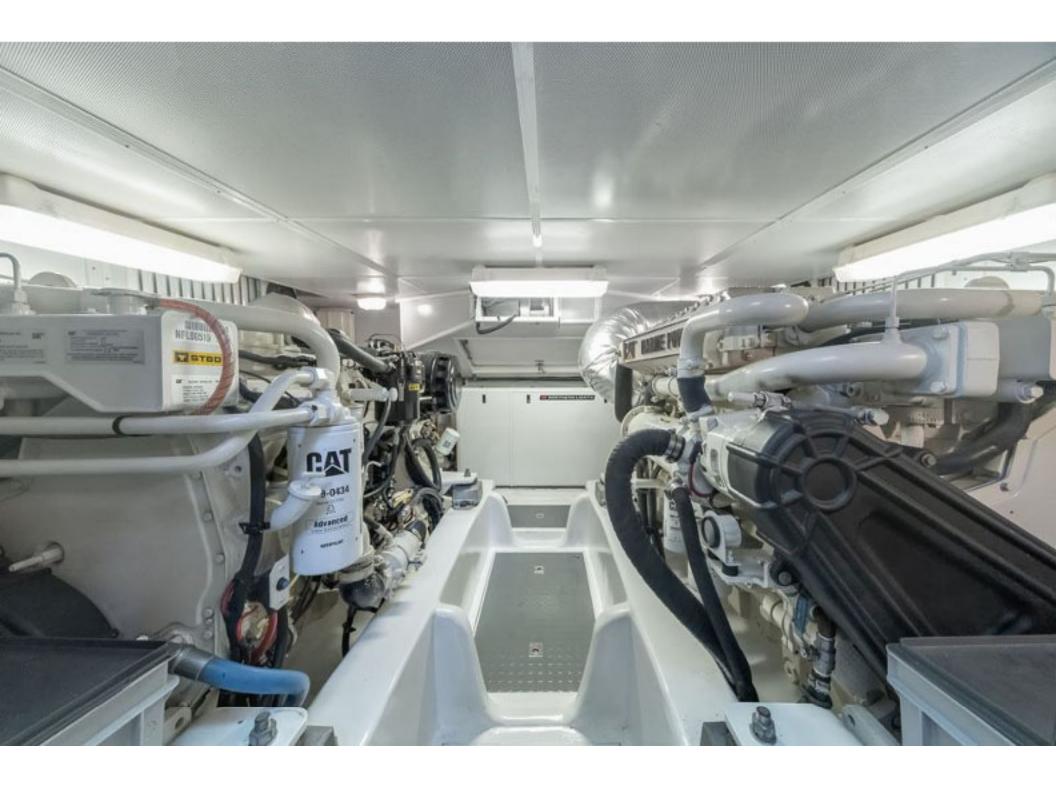

## Hunt 52 > HIGHLAND LASSIE

Stupendous design and execution from the team at Hunt Yachts, which features the world famous deep V hull from Ray Hunt, combining style with ability. This rare EU model Hunt 52 was built in 2010 and is packed with extras including; bow & stern thrusters, passarelle, upgraded air-con, Garmin navigation, C-Zone digital switching and a tender garage with custom dinghy! Finished to a standard that only very few achieve and priced accordingly.

Hull Material GRP

Engine 2 x CAT C-12 705HP

Builder Hunt Yachts

**Designer** C. Raymond Hunt Associates

**Accommodation** 4 berths in 2 cabins

These particulars have been prepared from information provided by the vendors and are intended as a general guide to the yacht, their accuracy cannot be guaranteed by us. The purchaser should confirm details of concern to them by survey or engineer's inspection. The purchaser should also ensure that the purchase contract properly reflects their concerns and specifies details on which they may wish to rely.