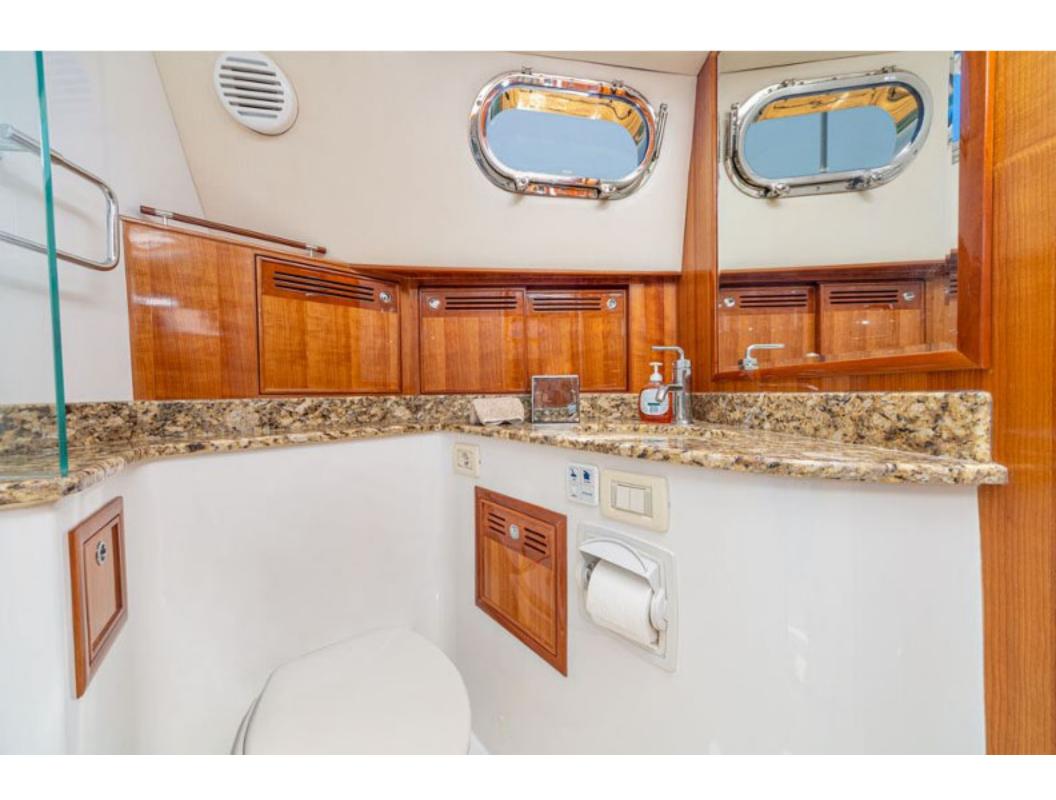

## Hunt 52 > HIGHLAND LASSIE

Stupendous design and execution from the team at Hunt Yachts, which features the world famous deep V hull from Ray Hunt, combining style with ability. This rare EU model Hunt 52 was built in 2010 and is packed with extras including; bow & stern thrusters, passarelle, upgraded air-con, Garmin navigation, C-Zone digital switching and a tender garage with custom dinghy! Finished to a standard that only very few achieve and priced accordingly.