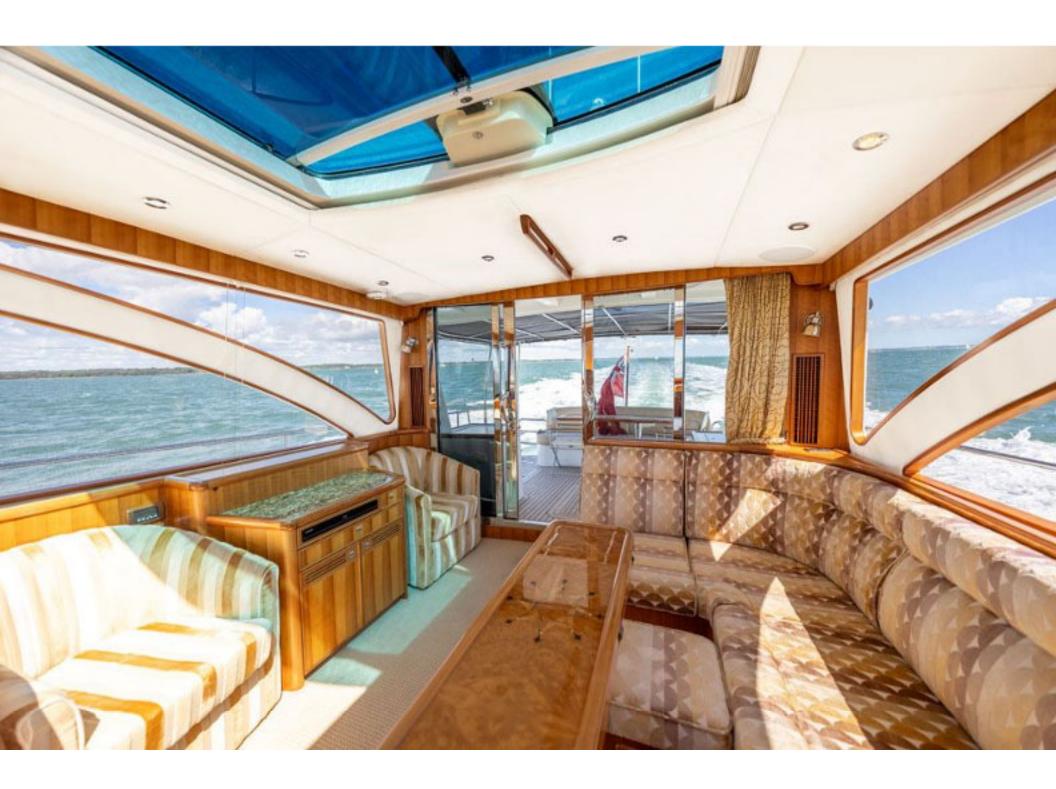

## Hunt 52 > HIGHLAND LASSIE

Stupendous design and execution from the team at Hunt Yachts, which features the world famous deep V hull from Ray Hunt, combining style with ability. This rare EU model Hunt 52 was built in 2010 and is packed with extras including; bow & stern thrusters, passarelle, upgraded air-con, Garmin navigation, C-Zone digital switching and a tender garage with custom dinghy! Finished to a standard that only very few achieve and priced accordingly.