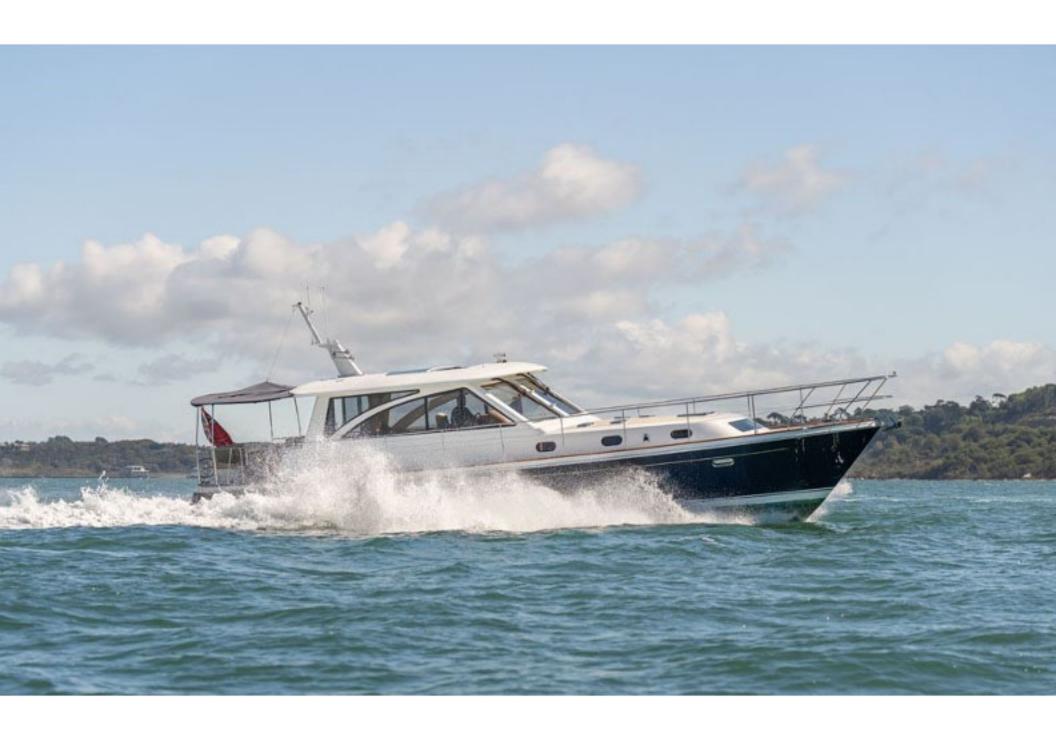

## Hunt 52 > **HIGHLAND LASSIE**

## Hunt 52 > HIGHLAND LASSIE

Stupendous design and execution from the team at Hunt Yachts, which features the world famous deep V hull from Ray Hunt, combining style with ability. This rare EU model Hunt 52 was built in 2010 and is packed with extras including; bow & stern thrusters, passarelle, upgraded air-con, Garmin navigation, C-Zone digital switching and a tender garage with custom dinghy! Finished to a standard that only very few achieve and priced accordingly.