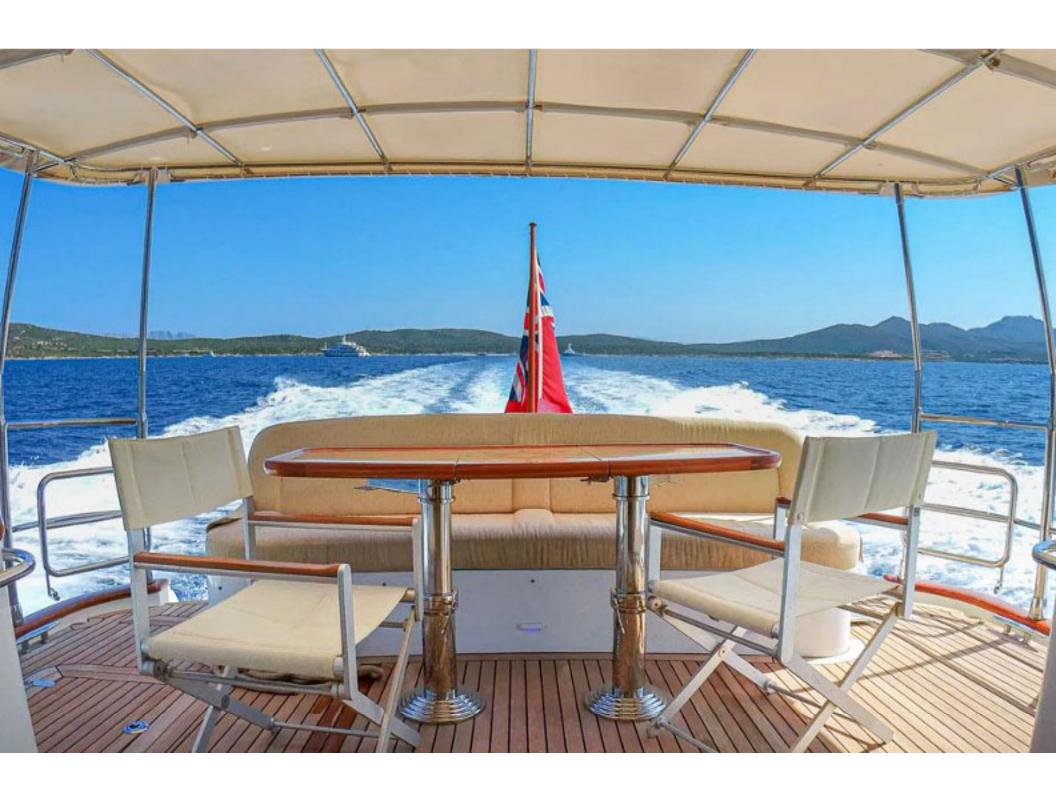

## Hunt 52 > HIGHLAND LASSIE

Stupendous design and execution from the team at Hunt Yachts, which features the world famous deep V hull from Ray Hunt, combining style with ability. This rare EU model Hunt 52 was built in 2010 and is packed with extras including; bow & stern thrusters, passarelle, upgraded air-con, Garmin navigation, C-Zone digital switching and a tender garage with custom dinghy! Finished to a standard that only very few achieve and priced accordingly.