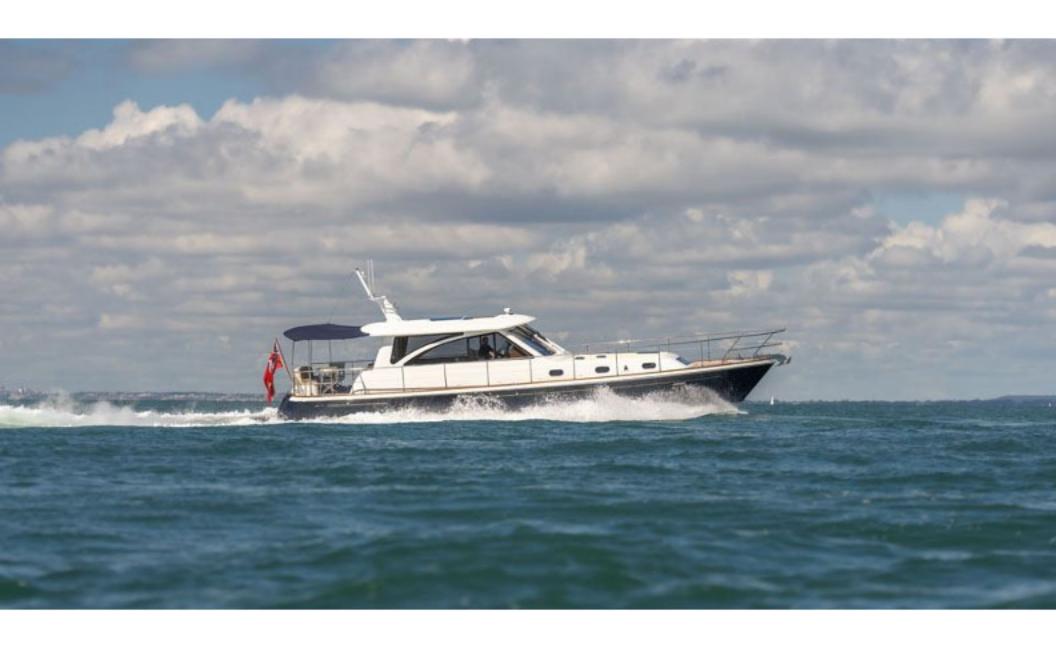

## Hunt 52 > **HIGHLAND LASSIE**

## Hunt 52 > HIGHLAND LASSIE

Stupendous design and execution from the team at Hunt Yachts, which features the world famous deep V hull from Ray Hunt, combining style with ability. This rare EU model Hunt 52 was built in 2010 and is packed with extras including; bow & stern thrusters, passarelle, upgraded air-con, Garmin navigation, C-Zone digital switching and a tender garage with custom dinghy! Finished to a standard that only very few achieve and priced accordingly.