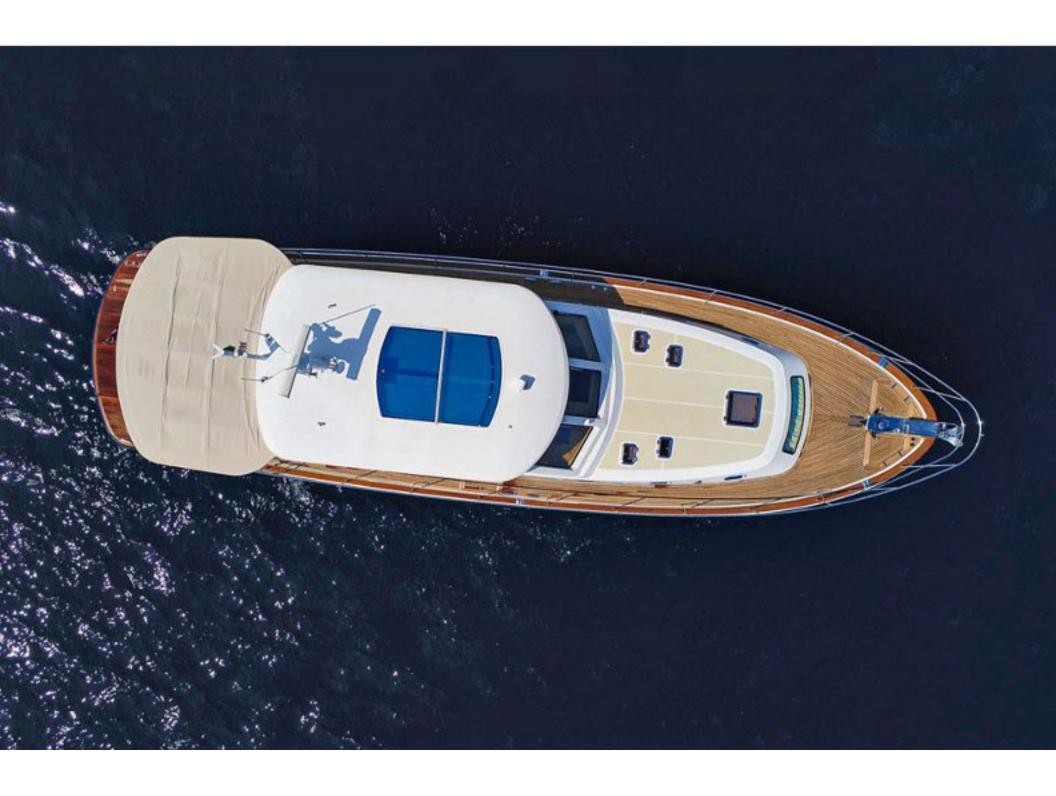

## Hunt 52 > HIGHLAND LASSIE

Stupendous design and execution from the team at Hunt Yachts, which features the world famous deep V hull from Ray Hunt, combining style with ability. This rare EU model Hunt 52 was built in 2010 and is packed with extras including; bow & stern thrusters, passarelle, upgraded air-con, Garmin navigation, C-Zone digital switching and a tender garage with custom dinghy! Finished to a standard that only very few achieve and priced accordingly.