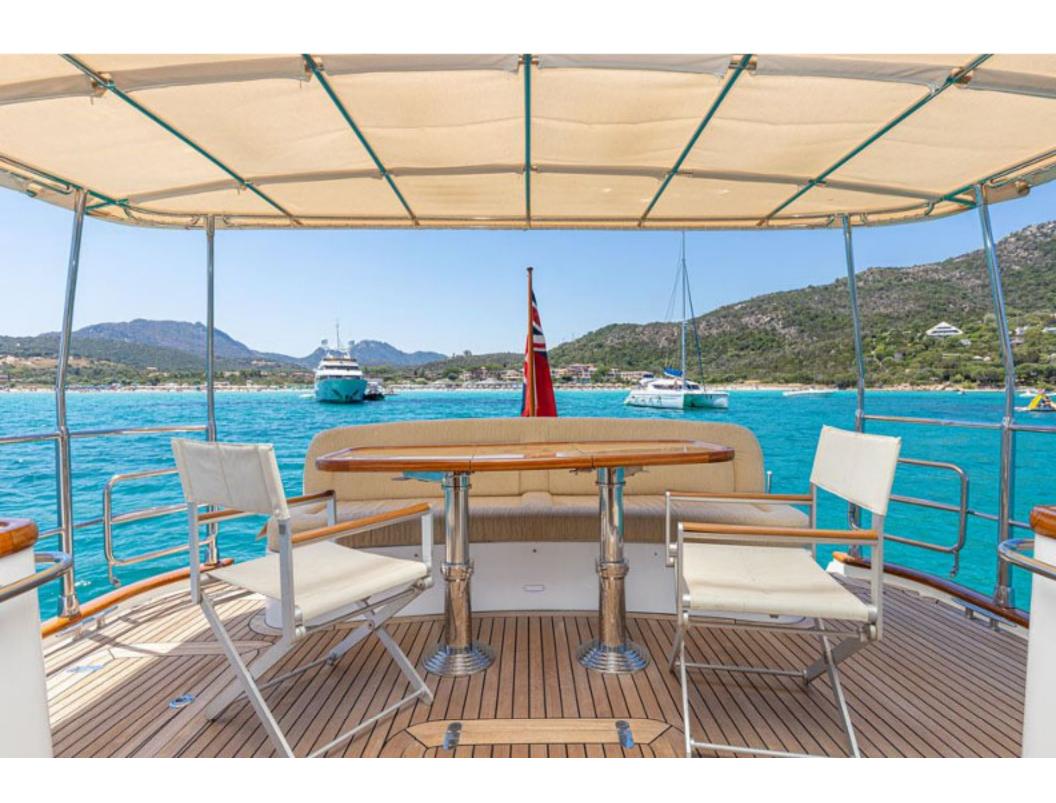

## Hunt 52 > HIGHLAND LASSIE

Stupendous design and execution from the team at Hunt Yachts, which features the world famous deep V hull from Ray Hunt, combining style with ability. This rare EU model Hunt 52 was built in 2010 and is packed with extras including; bow & stern thrusters, passarelle, upgraded air-con, Garmin navigation, C-Zone digital switching and a tender garage with custom dinghy! Finished to a standard that only very few achieve and priced accordingly.