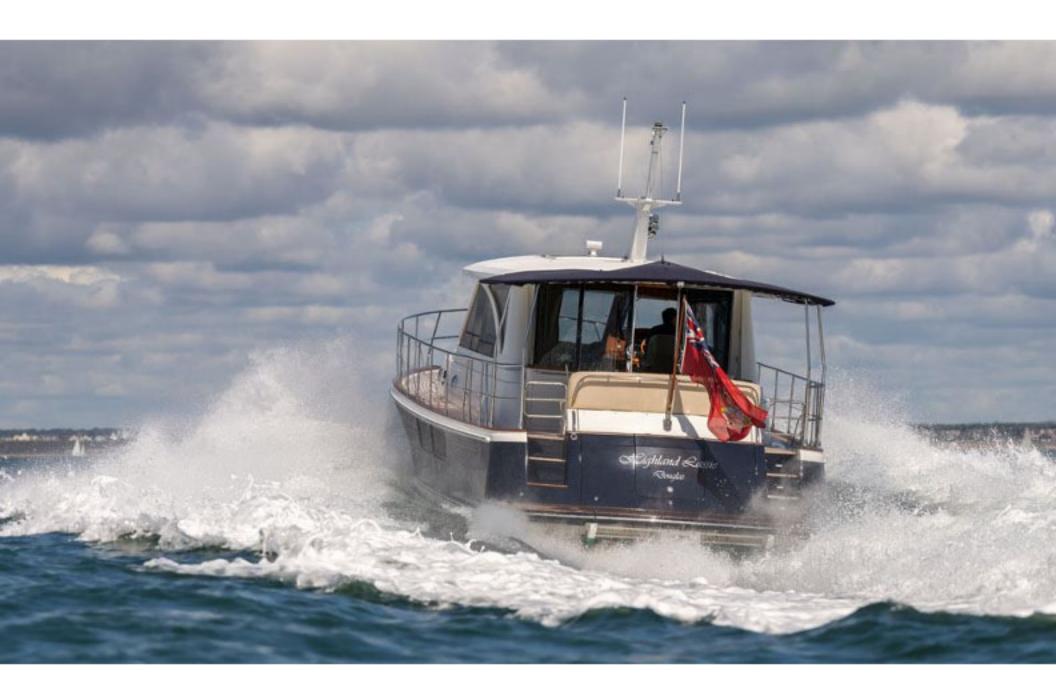

## Hunt 52 > **HIGHLAND LASSIE**

## Hunt 52 > HIGHLAND LASSIE

Stupendous design and execution from the team at Hunt Yachts, which features the world famous deep V hull from Ray Hunt, combining style with ability. This rare EU model Hunt 52 was built in 2010 and is packed with extras including; bow & stern thrusters, passarelle, upgraded air-con, Garmin navigation, C-Zone digital switching and a tender garage with custom dinghy! Finished to a standard that only very few achieve and priced accordingly.