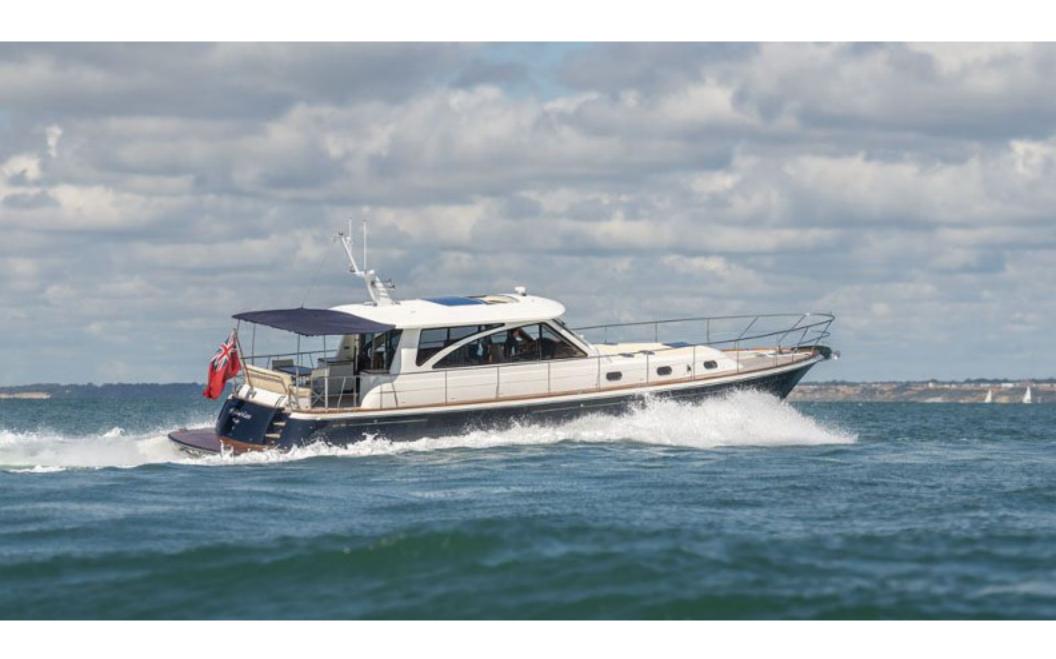

## Hunt 52 > HIGHLAND LASSIE

Stupendous design and execution from the team at Hunt Yachts, which features the world famous deep V hull from Ray Hunt, combining style with ability. This rare EU model Hunt 52 was built in 2010 and is packed with extras including; bow & stern thrusters, passarelle, upgraded air-con, Garmin navigation, C-Zone digital switching and a tender garage with custom dinghy! Finished to a standard that only very few achieve and priced accordingly.