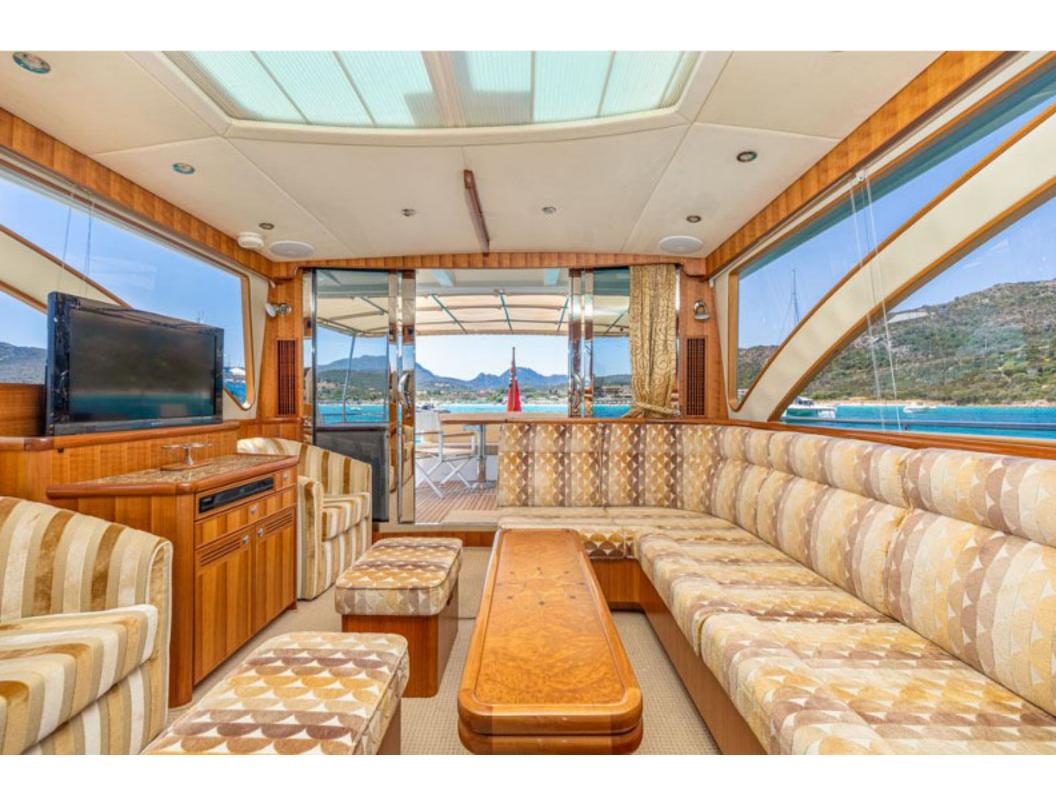

## Hunt 52 > HIGHLAND LASSIE

Stupendous design and execution from the team at Hunt Yachts, which features the world famous deep V hull from Ray Hunt, combining style with ability. This rare EU model Hunt 52 was built in 2010 and is packed with extras including; bow & stern thrusters, passarelle, upgraded air-con, Garmin navigation, C-Zone digital switching and a tender garage with custom dinghy! Finished to a standard that only very few achieve and priced accordingly.