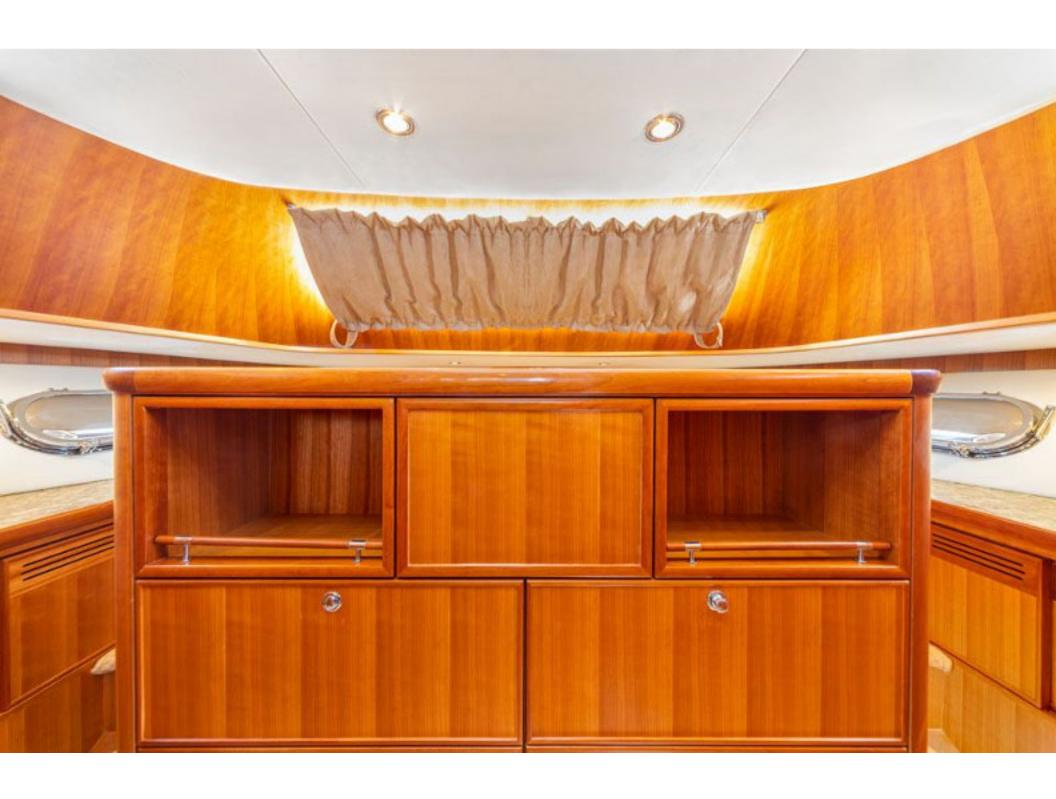

## Hunt 52 > HIGHLAND LASSIE

Stupendous design and execution from the team at Hunt Yachts, which features the world famous deep V hull from Ray Hunt, combining style with ability. This rare EU model Hunt 52 was built in 2010 and is packed with extras including; bow & stern thrusters, passarelle, upgraded air-con, Garmin navigation, C-Zone digital switching and a tender garage with custom dinghy! Finished to a standard that only very few achieve and priced accordingly.

Hull Material GRP

Engine 2 x CAT C-12 705HP

Builder Hunt Yachts

**Designer** C. Raymond Hunt Associates

**Accommodation** 4 berths in 2 cabins

These particulars have been prepared from information provided by the vendors and are intended as a general guide to the yacht, their accuracy cannot be guaranteed by us. The purchaser should confirm details of concern to them by survey or engineer's inspection. The purchaser should also ensure that the purchase contract properly reflects their concerns and specifies details on which they may wish to rely.