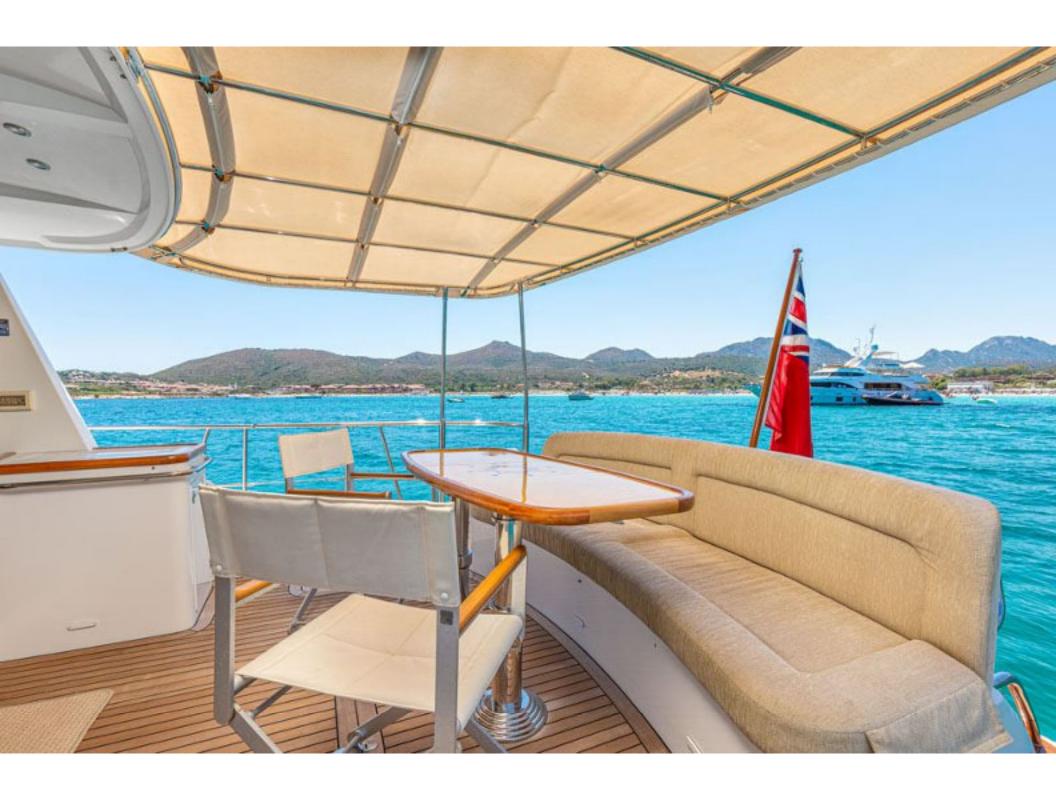

## Hunt 52 > HIGHLAND LASSIE

Stupendous design and execution from the team at Hunt Yachts, which features the world famous deep V hull from Ray Hunt, combining style with ability. This rare EU model Hunt 52 was built in 2010 and is packed with extras including; bow & stern thrusters, passarelle, upgraded air-con, Garmin navigation, C-Zone digital switching and a tender garage with custom dinghy! Finished to a standard that only very few achieve and priced accordingly.