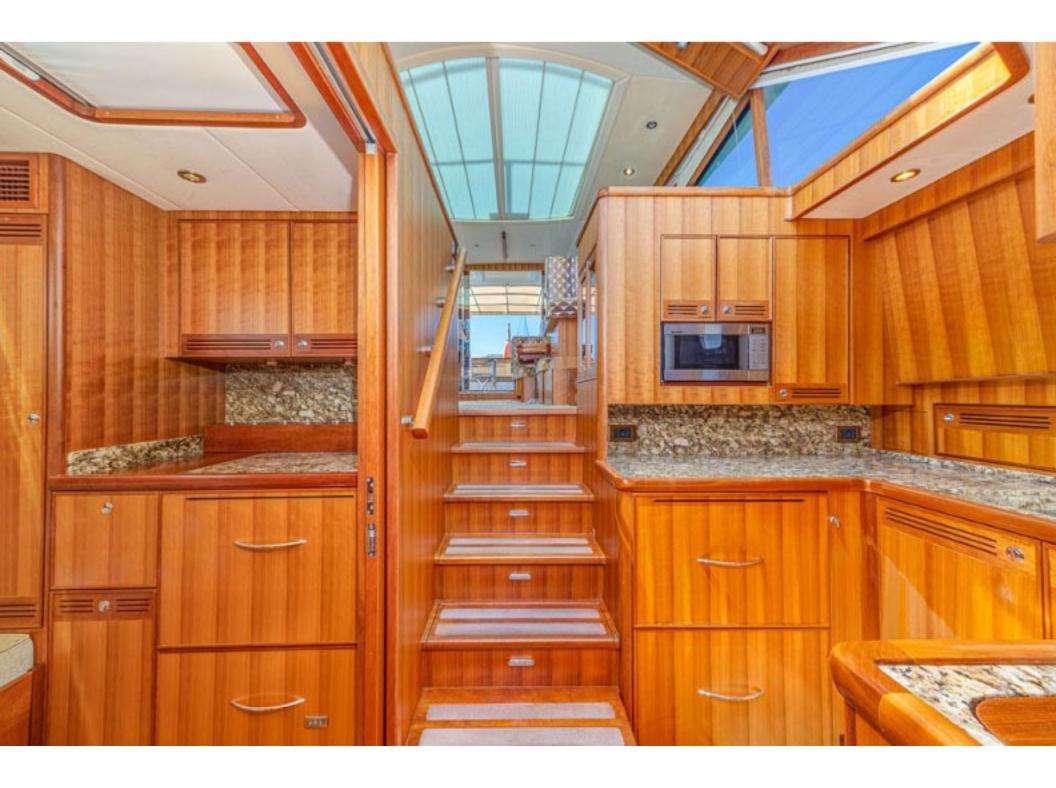

## Hunt 52 > HIGHLAND LASSIE

Stupendous design and execution from the team at Hunt Yachts, which features the world famous deep V hull from Ray Hunt, combining style with ability. This rare EU model Hunt 52 was built in 2010 and is packed with extras including; bow & stern thrusters, passarelle, upgraded air-con, Garmin navigation, C-Zone digital switching and a tender garage with custom dinghy! Finished to a standard that only very few achieve and priced accordingly.