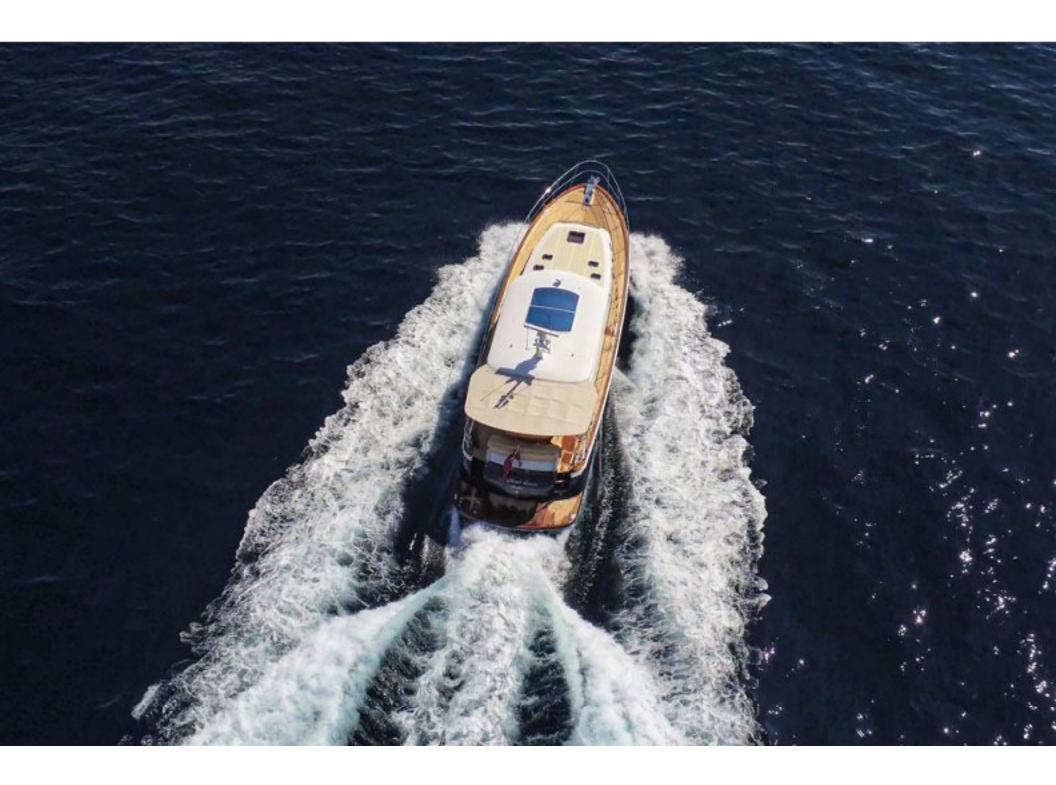

## Hunt 52 > HIGHLAND LASSIE

Stupendous design and execution from the team at Hunt Yachts, which features the world famous deep V hull from Ray Hunt, combining style with ability. This rare EU model Hunt 52 was built in 2010 and is packed with extras including; bow & stern thrusters, passarelle, upgraded air-con, Garmin navigation, C-Zone digital switching and a tender garage with custom dinghy! Finished to a standard that only very few achieve and priced accordingly.