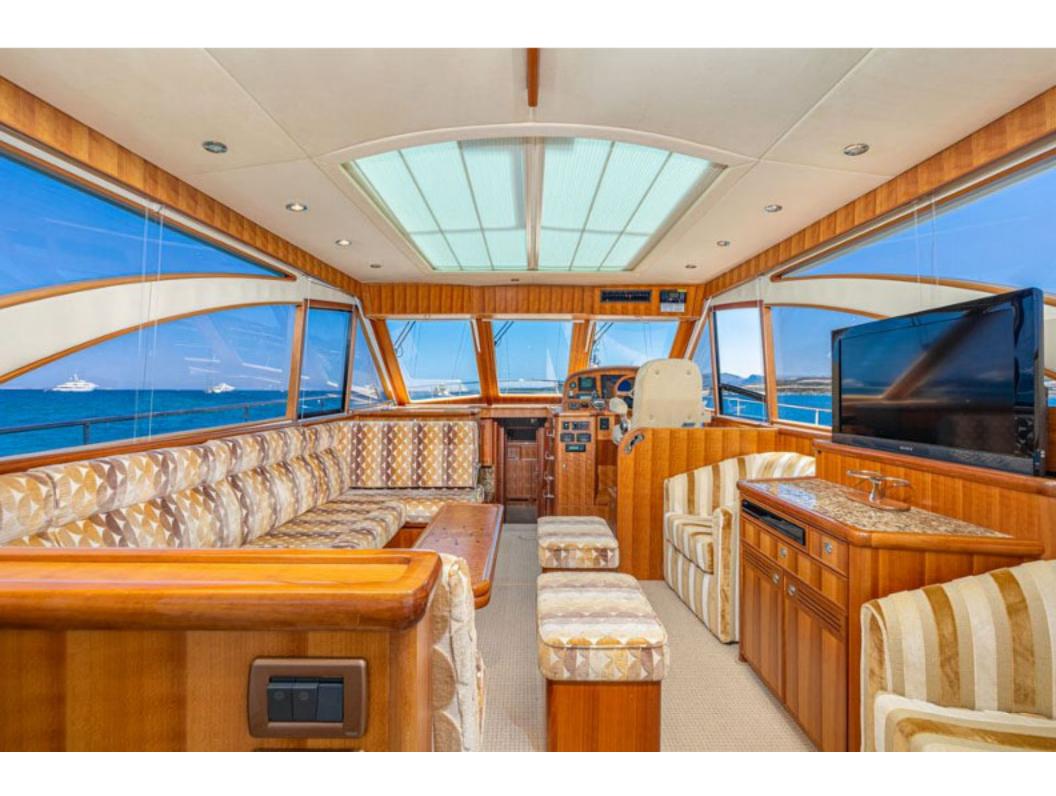

## Hunt 52 > HIGHLAND LASSIE

Stupendous design and execution from the team at Hunt Yachts, which features the world famous deep V hull from Ray Hunt, combining style with ability. This rare EU model Hunt 52 was built in 2010 and is packed with extras including; bow & stern thrusters, passarelle, upgraded air-con, Garmin navigation, C-Zone digital switching and a tender garage with custom dinghy! Finished to a standard that only very few achieve and priced accordingly.