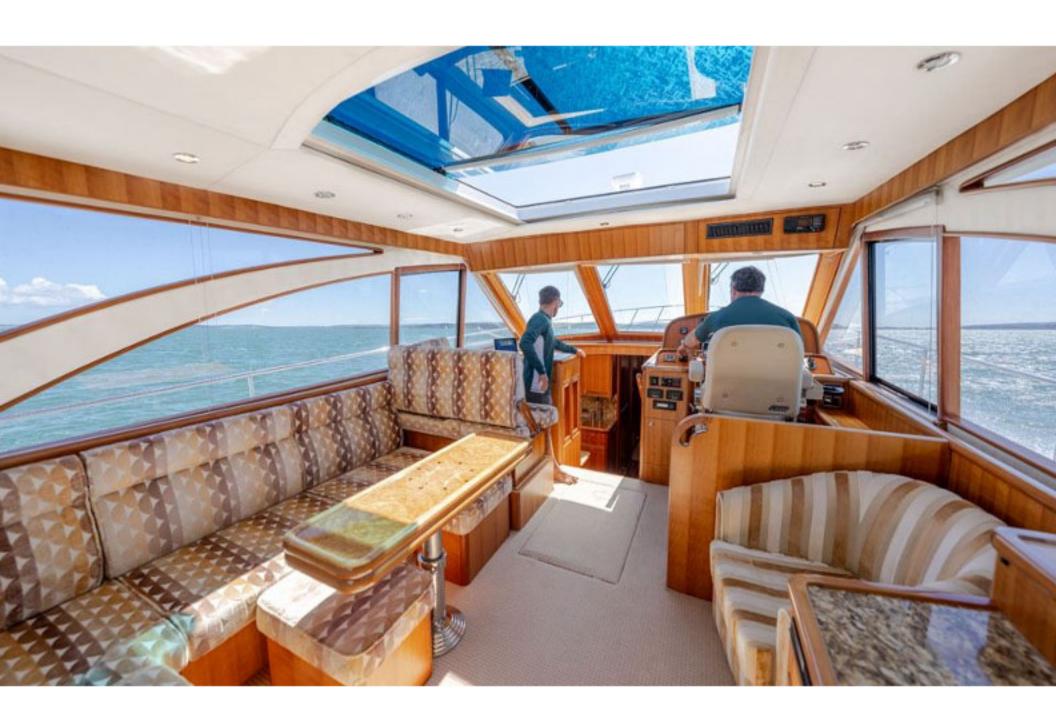

## Hunt 52 > HIGHLAND LASSIE

Stupendous design and execution from the team at Hunt Yachts, which features the world famous deep V hull from Ray Hunt, combining style with ability. This rare EU model Hunt 52 was built in 2010 and is packed with extras including; bow & stern thrusters, passarelle, upgraded air-con, Garmin navigation, C-Zone digital switching and a tender garage with custom dinghy! Finished to a standard that only very few achieve and priced accordingly.