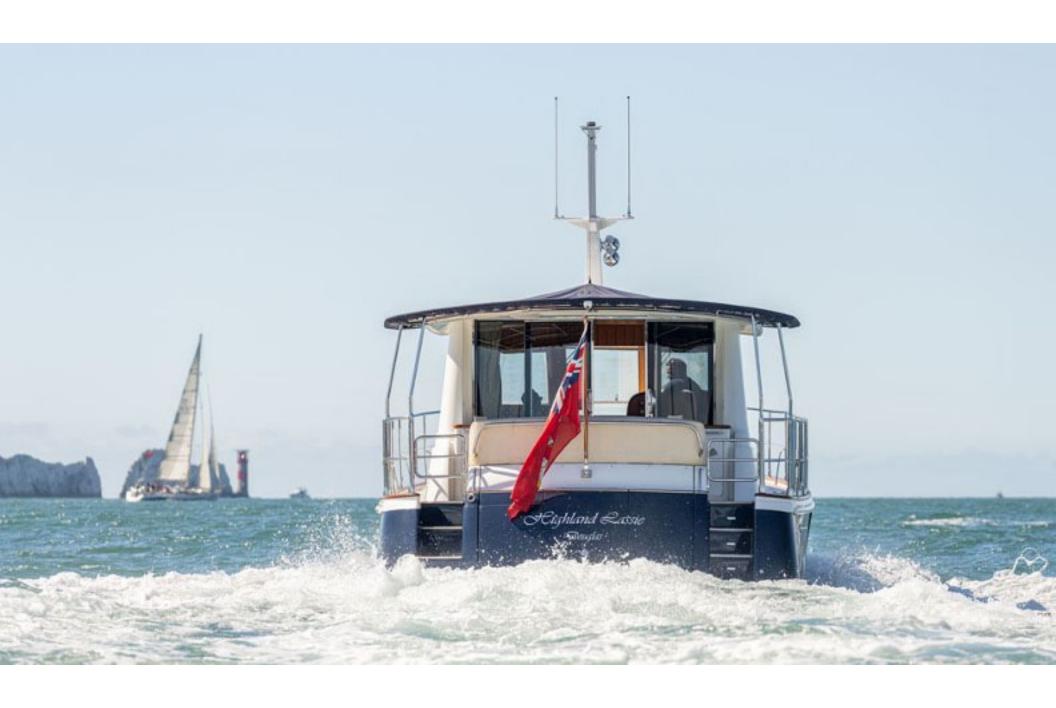

## Hunt 52 > **HIGHLAND LASSIE**

## Hunt 52 > HIGHLAND LASSIE

Stupendous design and execution from the team at Hunt Yachts, which features the world famous deep V hull from Ray Hunt, combining style with ability. This rare EU model Hunt 52 was built in 2010 and is packed with extras including; bow & stern thrusters, passarelle, upgraded air-con, Garmin navigation, C-Zone digital switching and a tender garage with custom dinghy! Finished to a standard that only very few achieve and priced accordingly.