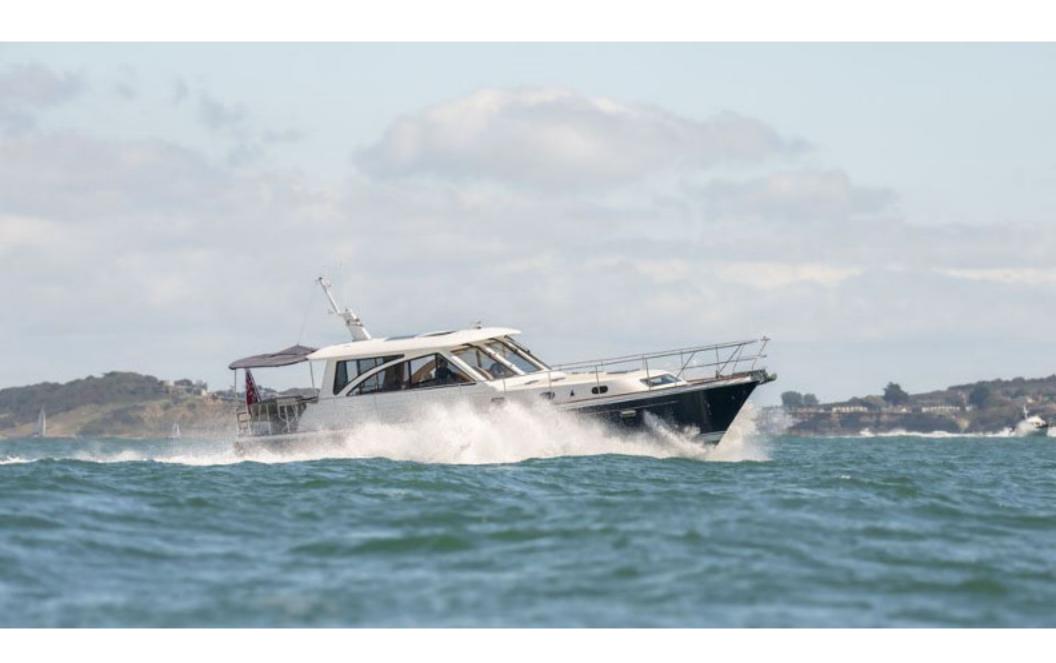

## Hunt 52 > **HIGHLAND LASSIE**

## Hunt 52 > HIGHLAND LASSIE

Stupendous design and execution from the team at Hunt Yachts, which features the world famous deep V hull from Ray Hunt, combining style with ability. This rare EU model Hunt 52 was built in 2010 and is packed with extras including; bow & stern thrusters, passarelle, upgraded air-con, Garmin navigation, C-Zone digital switching and a tender garage with custom dinghy! Finished to a standard that only very few achieve and priced accordingly.