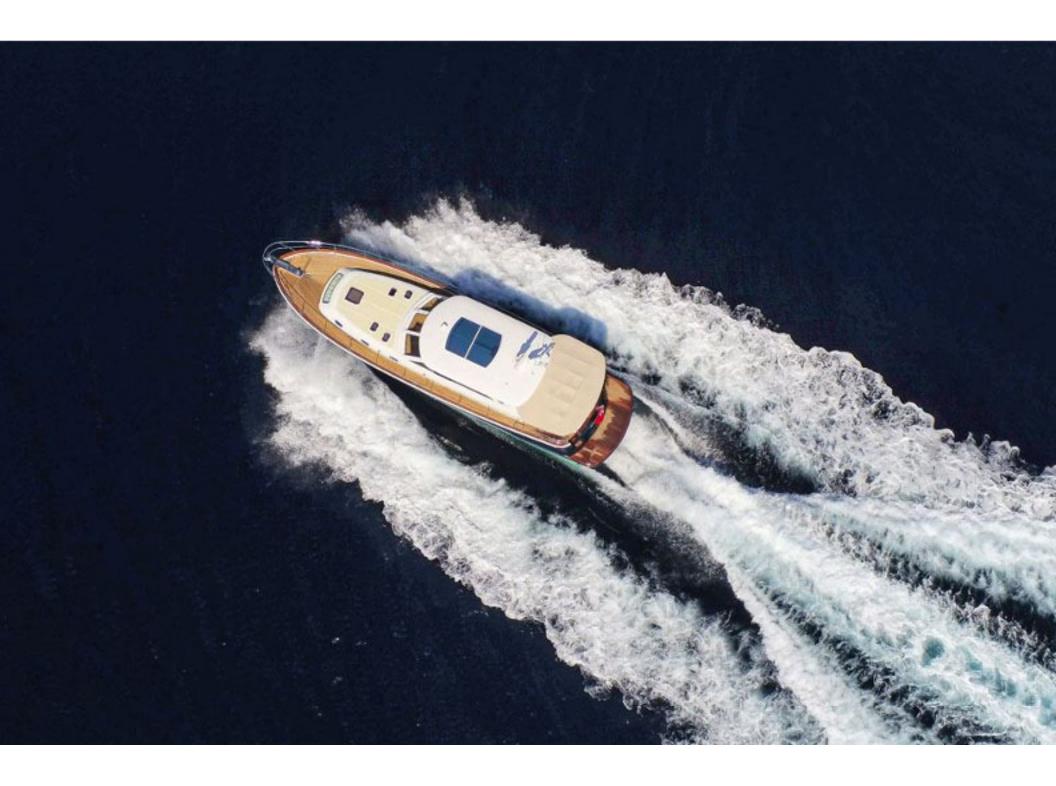

## Hunt 52 > HIGHLAND LASSIE

Stupendous design and execution from the team at Hunt Yachts, which features the world famous deep V hull from Ray Hunt, combining style with ability. This rare EU model Hunt 52 was built in 2010 and is packed with extras including; bow & stern thrusters, passarelle, upgraded air-con, Garmin navigation, C-Zone digital switching and a tender garage with custom dinghy! Finished to a standard that only very few achieve and priced accordingly.