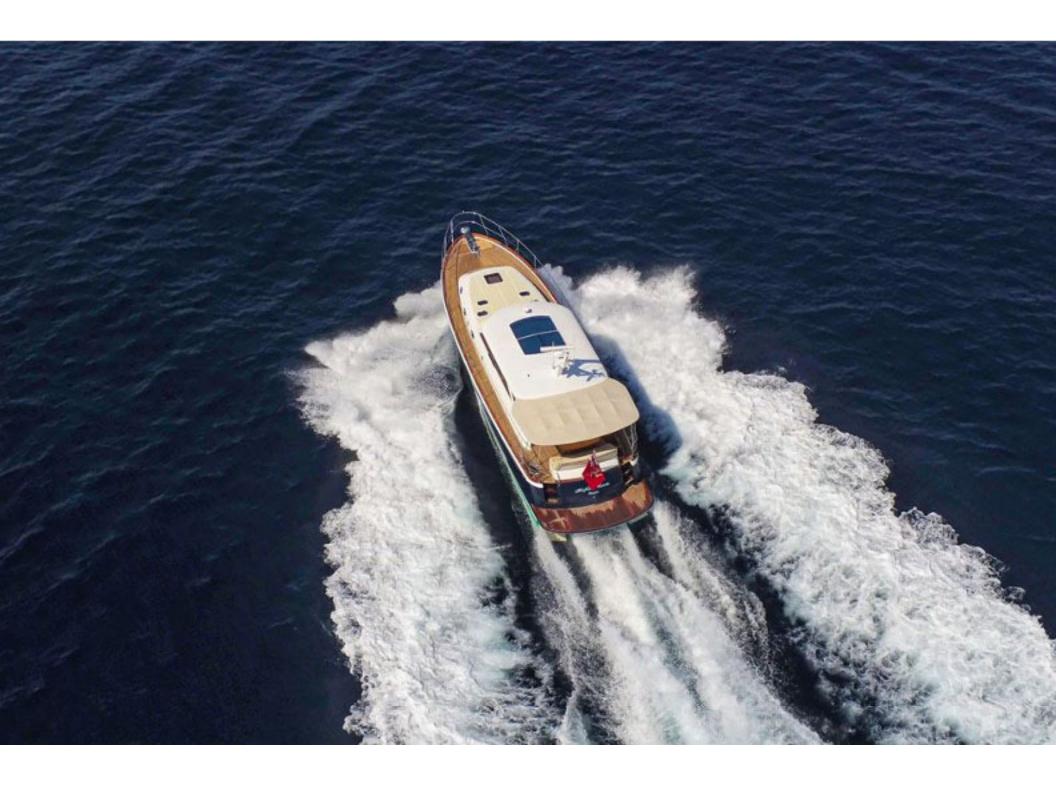

## Hunt 52 > HIGHLAND LASSIE

Stupendous design and execution from the team at Hunt Yachts, which features the world famous deep V hull from Ray Hunt, combining style with ability. This rare EU model Hunt 52 was built in 2010 and is packed with extras including; bow & stern thrusters, passarelle, upgraded air-con, Garmin navigation, C-Zone digital switching and a tender garage with custom dinghy! Finished to a standard that only very few achieve and priced accordingly.