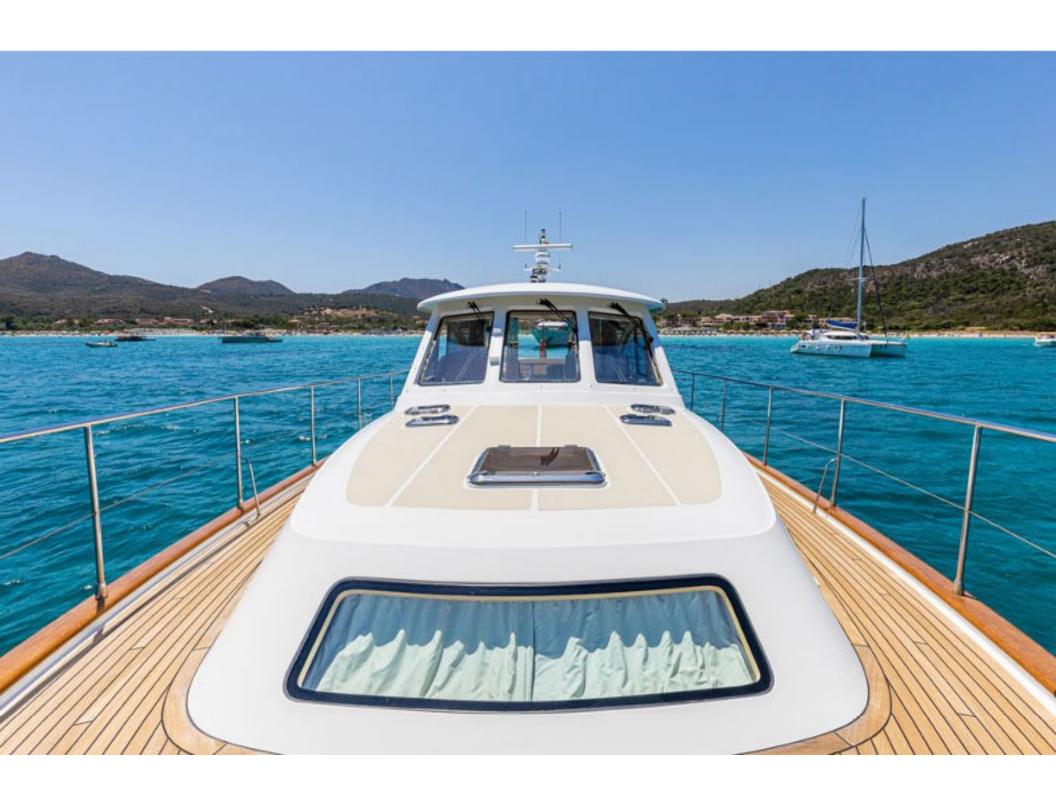

## Hunt 52 > HIGHLAND LASSIE

Stupendous design and execution from the team at Hunt Yachts, which features the world famous deep V hull from Ray Hunt, combining style with ability. This rare EU model Hunt 52 was built in 2010 and is packed with extras including; bow & stern thrusters, passarelle, upgraded air-con, Garmin navigation, C-Zone digital switching and a tender garage with custom dinghy! Finished to a standard that only very few achieve and priced accordingly.