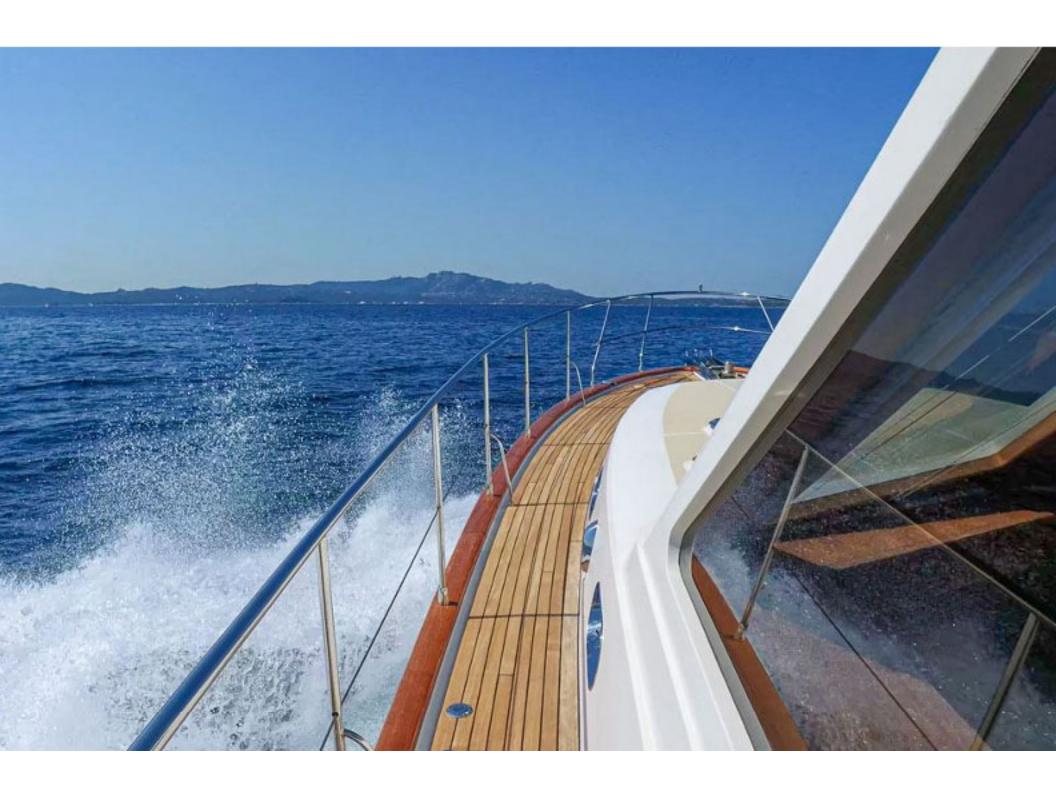

## Hunt 52 > HIGHLAND LASSIE

Stupendous design and execution from the team at Hunt Yachts, which features the world famous deep V hull from Ray Hunt, combining style with ability. This rare EU model Hunt 52 was built in 2010 and is packed with extras including; bow & stern thrusters, passarelle, upgraded air-con, Garmin navigation, C-Zone digital switching and a tender garage with custom dinghy! Finished to a standard that only very few achieve and priced accordingly.