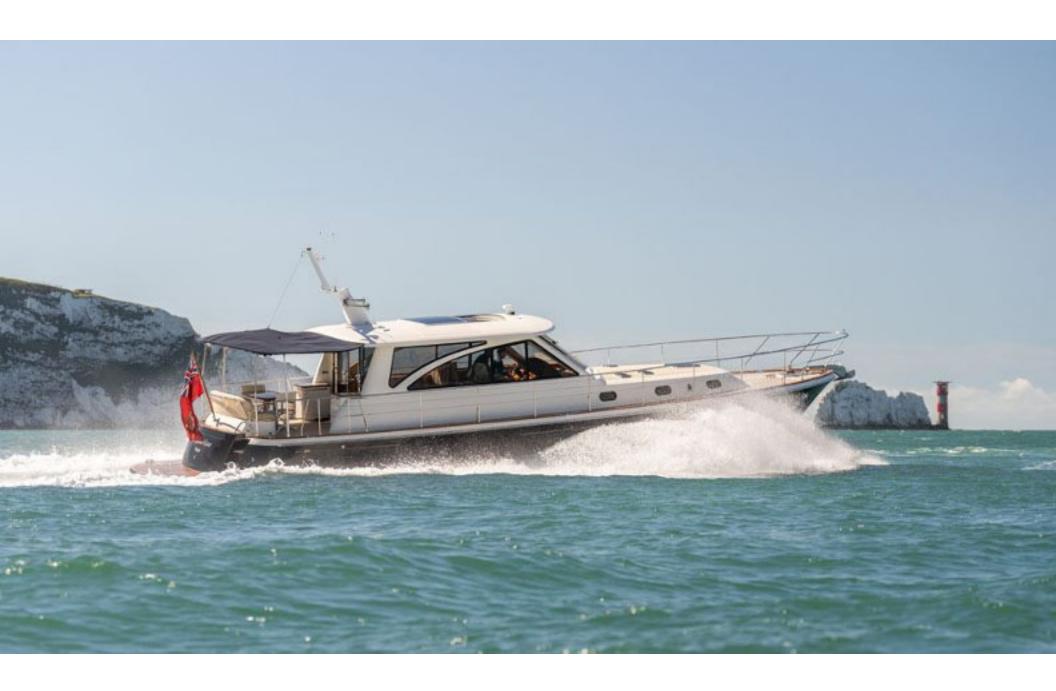

## Hunt 52 > **HIGHLAND LASSIE**

## Hunt 52 > HIGHLAND LASSIE

Stupendous design and execution from the team at Hunt Yachts, which features the world famous deep V hull from Ray Hunt, combining style with ability. This rare EU model Hunt 52 was built in 2010 and is packed with extras including; bow & stern thrusters, passarelle, upgraded air-con, Garmin navigation, C-Zone digital switching and a tender garage with custom dinghy! Finished to a standard that only very few achieve and priced accordingly.