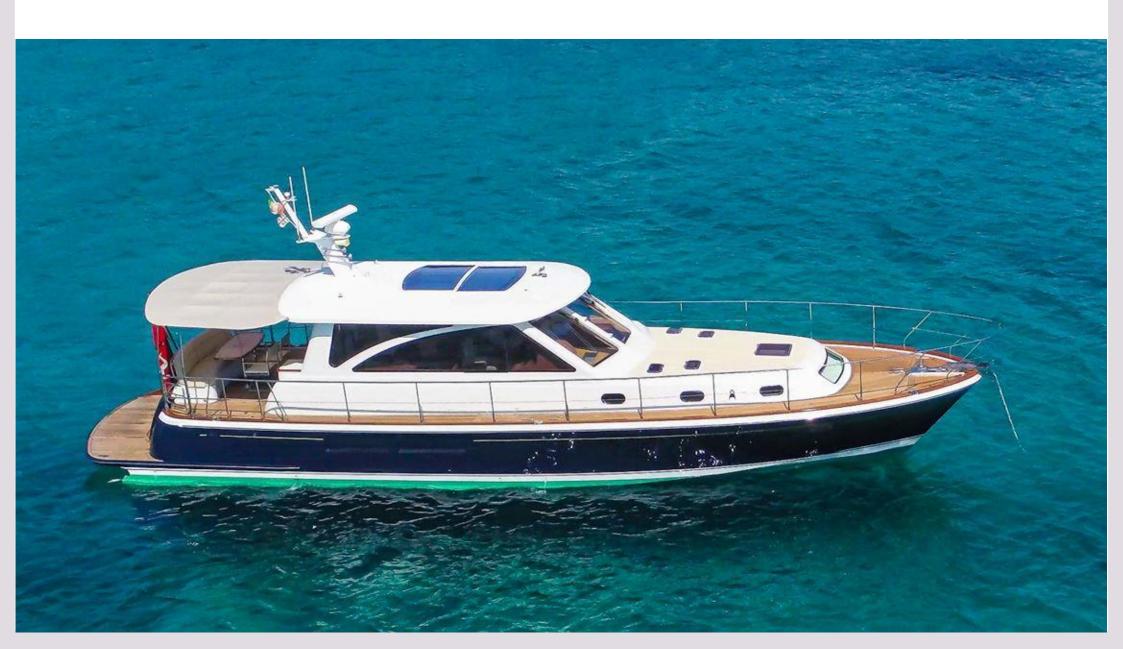

## Hunt 52 > HIGHLAND LASSIE

Stupendous design and execution from the team at Hunt Yachts, which features the world famous deep V hull from Ray Hunt, combining style with ability. This rare EU model Hunt 52 was built in 2010 and is packed with extras including; bow & stern thrusters, passarelle, upgraded air-con, Garmin navigation, C-Zone digital switching and a tender garage with custom dinghy! Finished to a standard that only very few achieve and priced accordingly.

Price £895,000 UK VAT paid

**Location** Lymington, UK

Year 2010

**LOA** 57'3" / 17.45m

**LWL** 48' / 14.63m

**Beam** 15'8" / 4.78m

**Draft** 4'6" / 1.37m

**Displacement (H/L)** 24,495kg / 54,002lb

Hull Material GRP

Engine 2 x CAT C-12 705HP

Builder Hunt Yachts

**Designer** C. Raymond Hunt Associates

**Accommodation** 4 berths in 2 cabins

These particulars have been prepared from information provided by the vendors and are intended as a general guide to the yacht, their accuracy cannot be guaranteed by us. The purchaser should confirm details of concern to them by survey or engineer's inspection. The purchaser should also ensure that the purchase contract properly reflects their concerns and specifies details on which they may wish to rely.