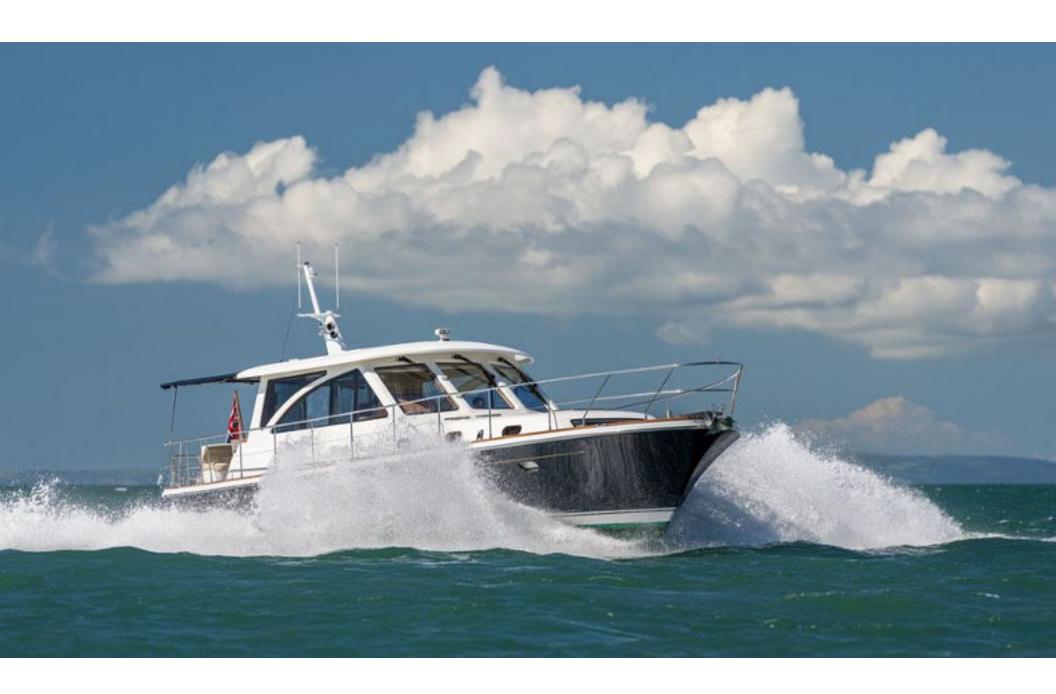

## Hunt 52 > HIGHLAND LASSIE

Stupendous design and execution from the team at Hunt Yachts, which features the world famous deep V hull from Ray Hunt, combining style with ability. This rare EU model Hunt 52 was built in 2010 and is packed with extras including; bow & stern thrusters, passarelle, upgraded air-con, Garmin navigation, C-Zone digital switching and a tender garage with custom dinghy! Finished to a standard that only very few achieve and priced accordingly.

Hull Material GRP

Engine 2 x CAT C-12 705HP

Builder Hunt Yachts

**Designer** C. Raymond Hunt Associates

**Accommodation** 4 berths in 2 cabins

These particulars have been prepared from information provided by the vendors and are intended as a general guide to the yacht, their accuracy cannot be guaranteed by us. The purchaser should confirm details of concern to them by survey or engineer's inspection. The purchaser should also ensure that the purchase contract properly reflects their concerns and specifies details on which they may wish to rely.