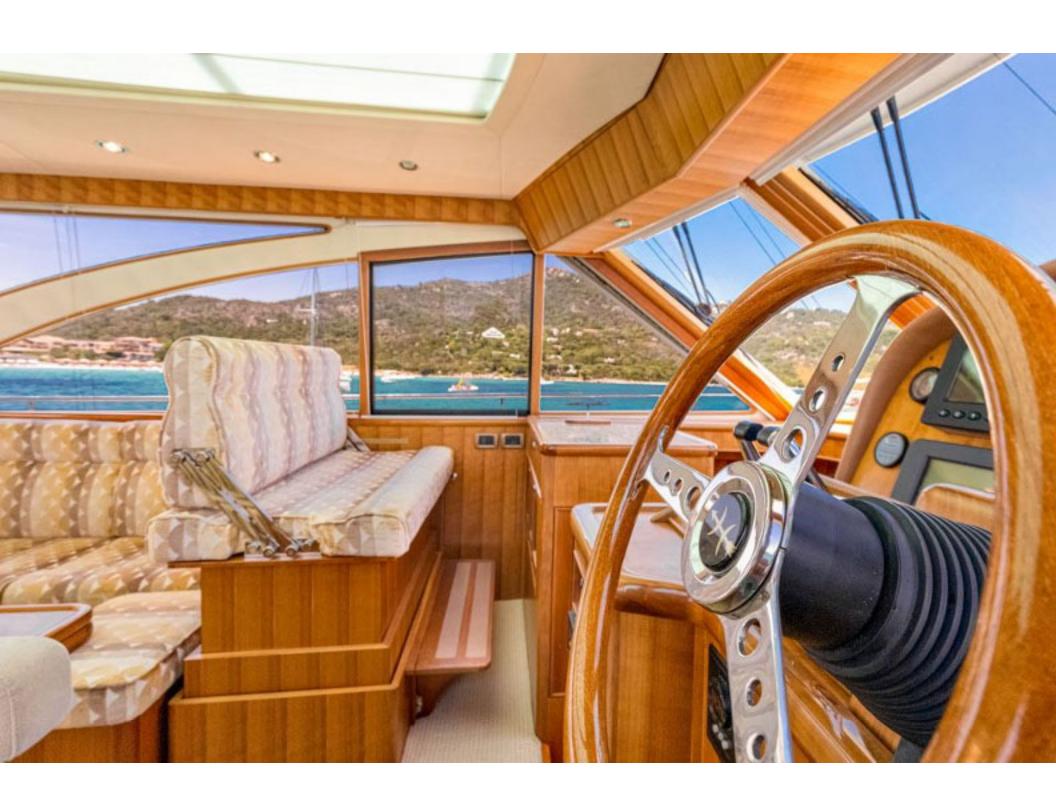

## Hunt 52 > HIGHLAND LASSIE

Stupendous design and execution from the team at Hunt Yachts, which features the world famous deep V hull from Ray Hunt, combining style with ability. This rare EU model Hunt 52 was built in 2010 and is packed with extras including; bow & stern thrusters, passarelle, upgraded air-con, Garmin navigation, C-Zone digital switching and a tender garage with custom dinghy! Finished to a standard that only very few achieve and priced accordingly.