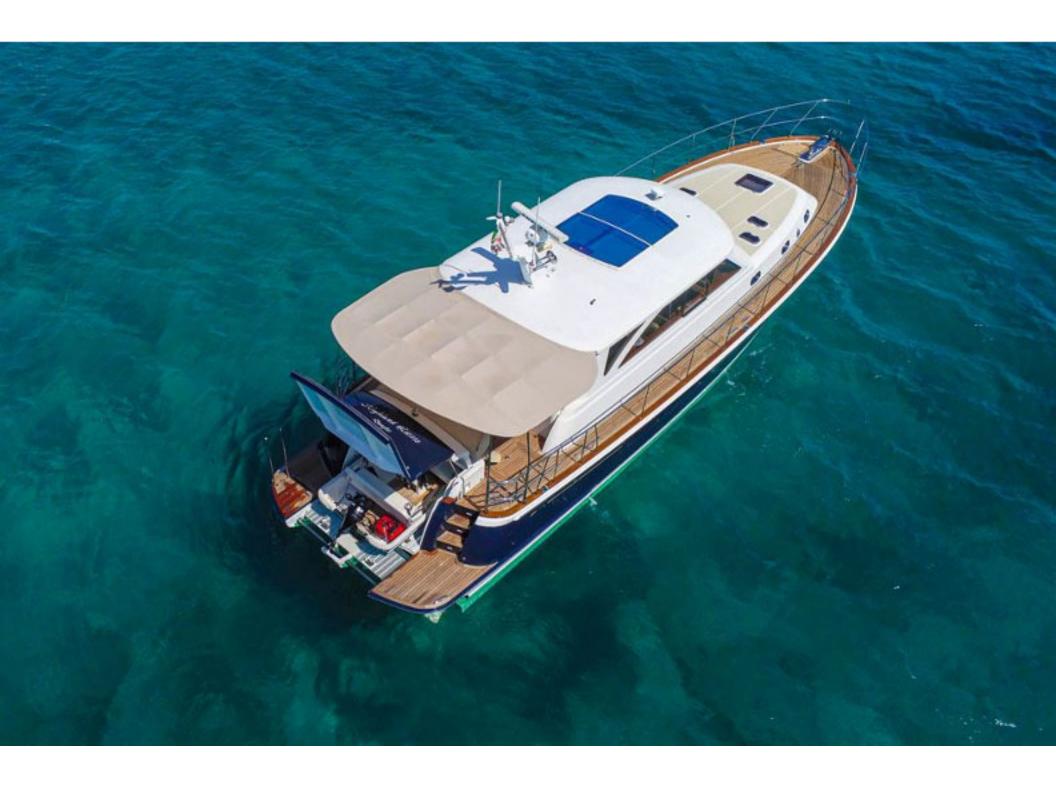

## Hunt 52 > HIGHLAND LASSIE

Stupendous design and execution from the team at Hunt Yachts, which features the world famous deep V hull from Ray Hunt, combining style with ability. This rare EU model Hunt 52 was built in 2010 and is packed with extras including; bow & stern thrusters, passarelle, upgraded air-con, Garmin navigation, C-Zone digital switching and a tender garage with custom dinghy! Finished to a standard that only very few achieve and priced accordingly.

Price £895,000 UK VAT paid

**Location** Lymington, UK

Year 2010

**LOA** 57'3" / 17.45m

**LWL** 48' / 14.63m

**Beam** 15'8" / 4.78m

**Draft** 4'6" / 1.37m

**Displacement (H/L)** 24,495kg / 54,002lb

Hull Material GRP

Engine 2 x CAT C-12 705HP

Builder Hunt Yachts

**Designer** C. Raymond Hunt Associates

**Accommodation** 4 berths in 2 cabins

These particulars have been prepared from information provided by the vendors and are intended as a general guide to the yacht, their accuracy cannot be guaranteed by us. The purchaser should confirm details of concern to them by survey or engineer's inspection. The purchaser should also ensure that the purchase contract properly reflects their concerns and specifies details on which they may wish to rely.