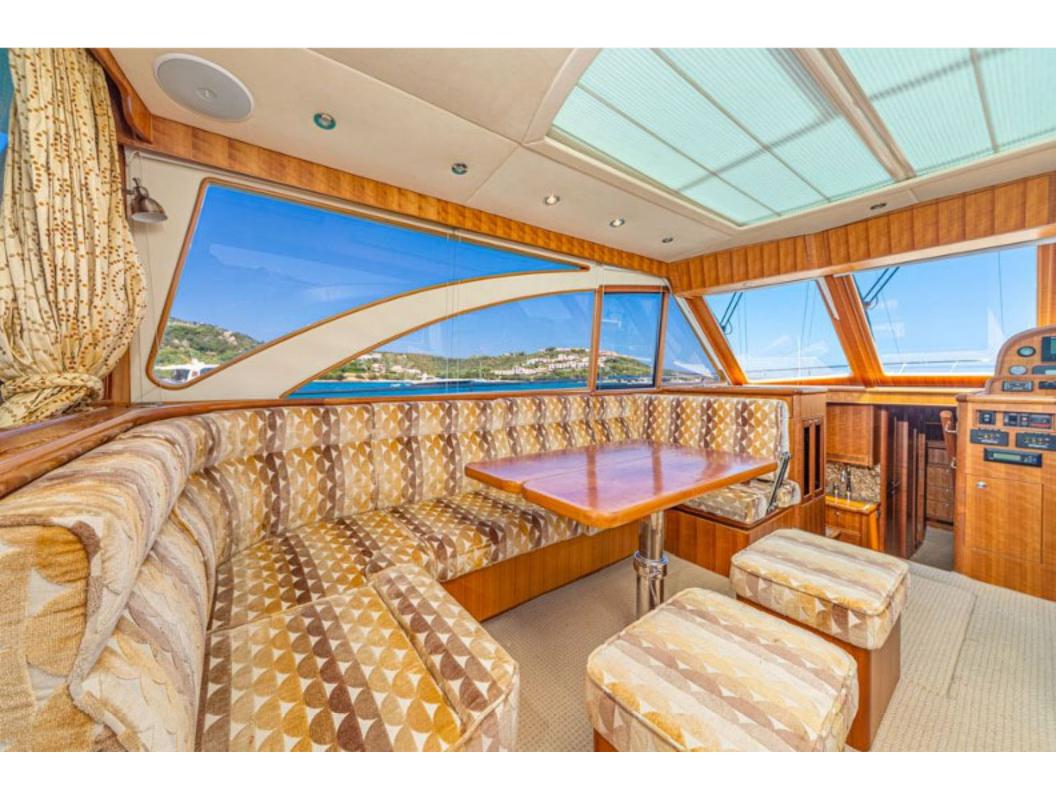

## Hunt 52 > HIGHLAND LASSIE

Stupendous design and execution from the team at Hunt Yachts, which features the world famous deep V hull from Ray Hunt, combining style with ability. This rare EU model Hunt 52 was built in 2010 and is packed with extras including; bow & stern thrusters, passarelle, upgraded air-con, Garmin navigation, C-Zone digital switching and a tender garage with custom dinghy! Finished to a standard that only very few achieve and priced accordingly.