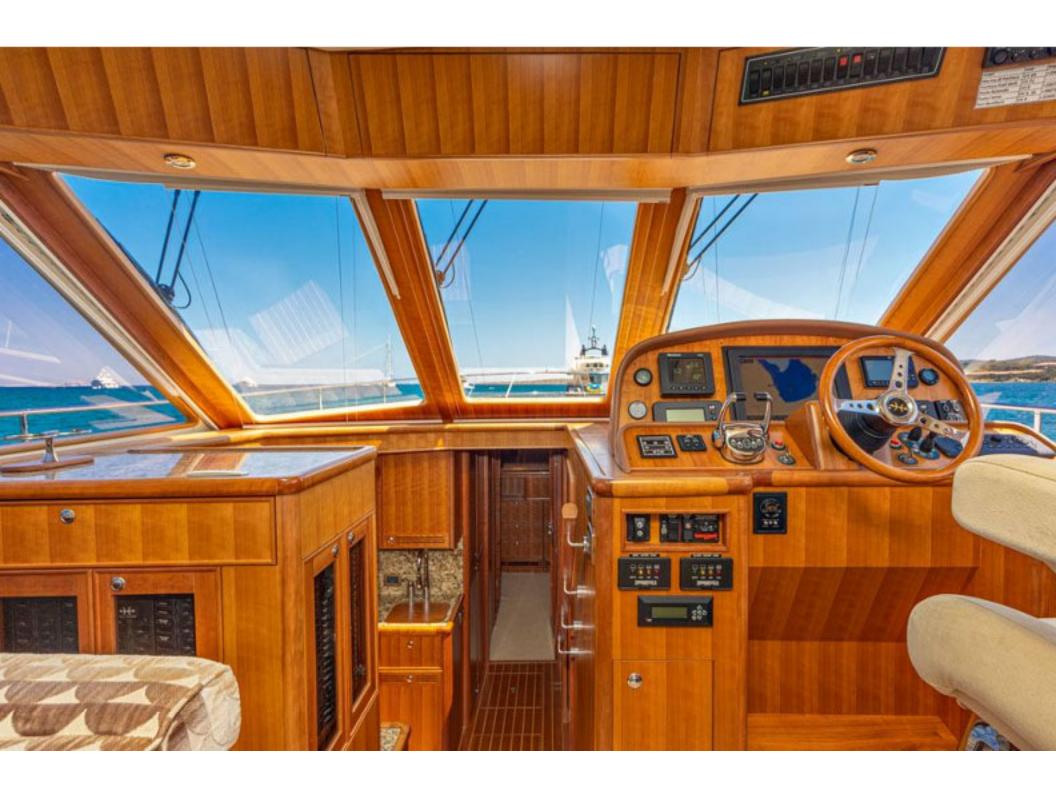

## Hunt 52 > HIGHLAND LASSIE

Stupendous design and execution from the team at Hunt Yachts, which features the world famous deep V hull from Ray Hunt, combining style with ability. This rare EU model Hunt 52 was built in 2010 and is packed with extras including; bow & stern thrusters, passarelle, upgraded air-con, Garmin navigation, C-Zone digital switching and a tender garage with custom dinghy! Finished to a standard that only very few achieve and priced accordingly.