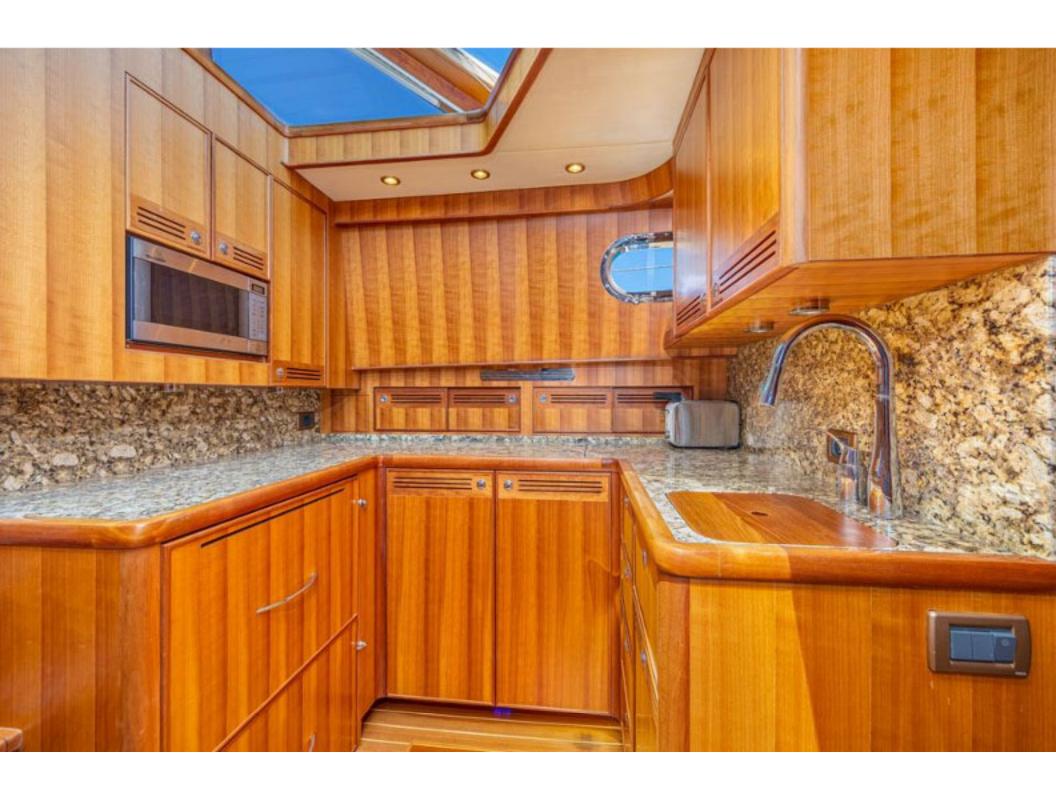

## Hunt 52 > HIGHLAND LASSIE

Stupendous design and execution from the team at Hunt Yachts, which features the world famous deep V hull from Ray Hunt, combining style with ability. This rare EU model Hunt 52 was built in 2010 and is packed with extras including; bow & stern thrusters, passarelle, upgraded air-con, Garmin navigation, C-Zone digital switching and a tender garage with custom dinghy! Finished to a standard that only very few achieve and priced accordingly.