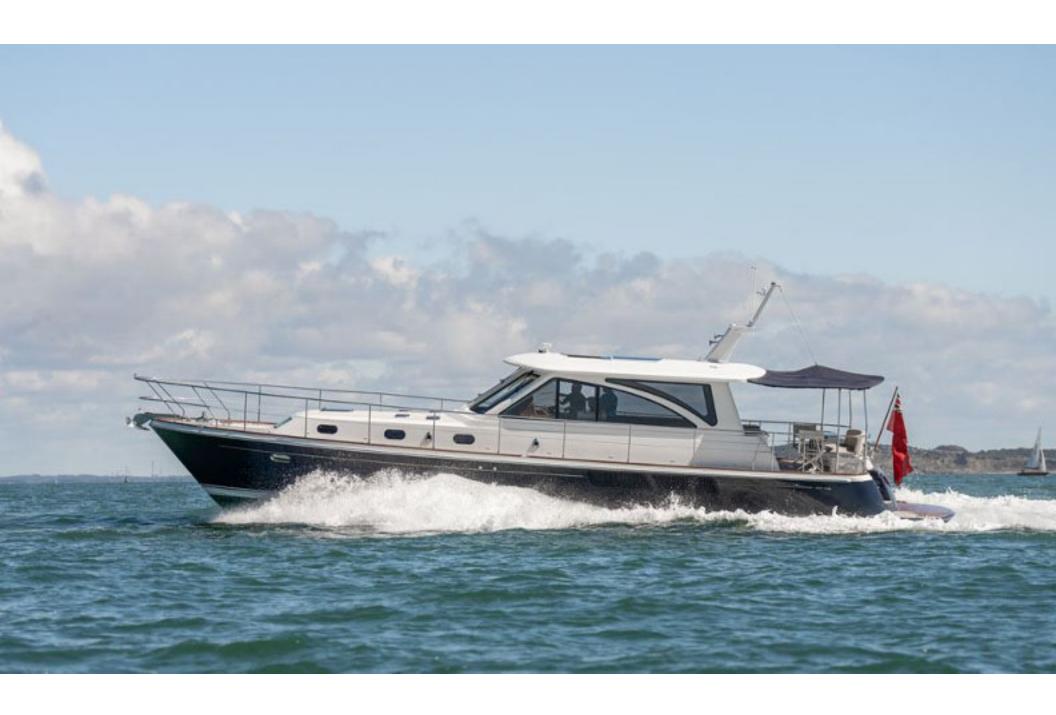

## Hunt 52 > **HIGHLAND LASSIE**

## Hunt 52 > HIGHLAND LASSIE

Stupendous design and execution from the team at Hunt Yachts, which features the world famous deep V hull from Ray Hunt, combining style with ability. This rare EU model Hunt 52 was built in 2010 and is packed with extras including; bow & stern thrusters, passarelle, upgraded air-con, Garmin navigation, C-Zone digital switching and a tender garage with custom dinghy! Finished to a standard that only very few achieve and priced accordingly.