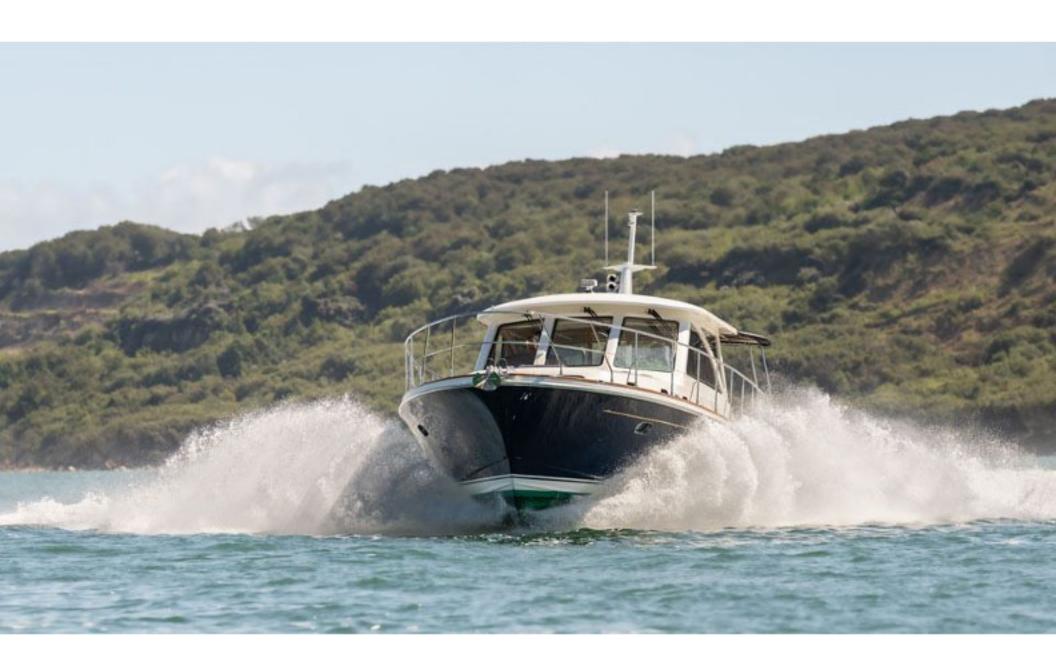

## Hunt 52 > **HIGHLAND LASSIE**

## Hunt 52 > HIGHLAND LASSIE

Stupendous design and execution from the team at Hunt Yachts, which features the world famous deep V hull from Ray Hunt, combining style with ability. This rare EU model Hunt 52 was built in 2010 and is packed with extras including; bow & stern thrusters, passarelle, upgraded air-con, Garmin navigation, C-Zone digital switching and a tender garage with custom dinghy! Finished to a standard that only very few achieve and priced accordingly.