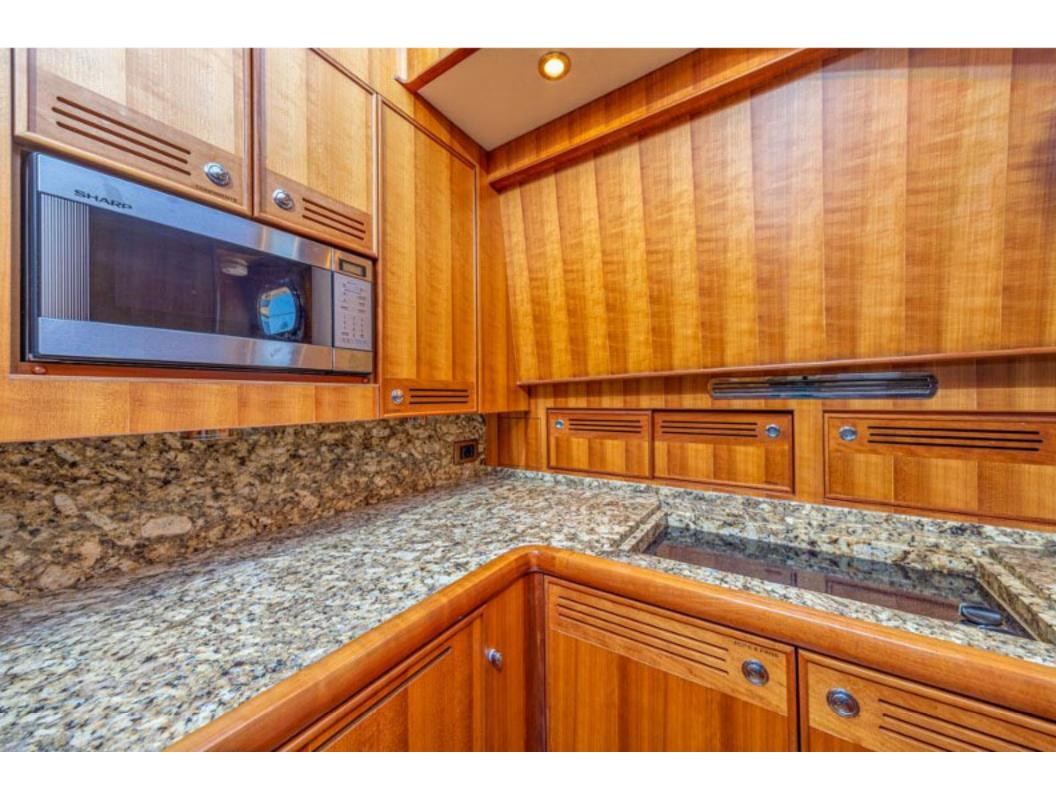

## Hunt 52 > HIGHLAND LASSIE

Stupendous design and execution from the team at Hunt Yachts, which features the world famous deep V hull from Ray Hunt, combining style with ability. This rare EU model Hunt 52 was built in 2010 and is packed with extras including; bow & stern thrusters, passarelle, upgraded air-con, Garmin navigation, C-Zone digital switching and a tender garage with custom dinghy! Finished to a standard that only very few achieve and priced accordingly.