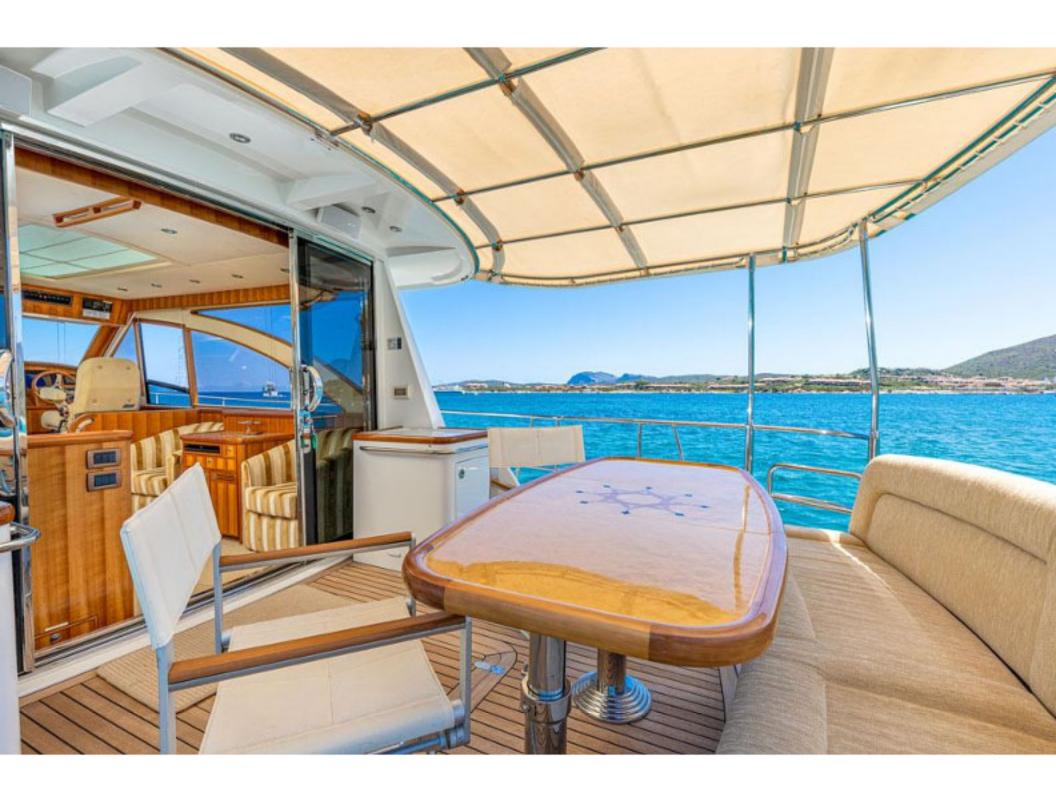

## Hunt 52 > HIGHLAND LASSIE

Stupendous design and execution from the team at Hunt Yachts, which features the world famous deep V hull from Ray Hunt, combining style with ability. This rare EU model Hunt 52 was built in 2010 and is packed with extras including; bow & stern thrusters, passarelle, upgraded air-con, Garmin navigation, C-Zone digital switching and a tender garage with custom dinghy! Finished to a standard that only very few achieve and priced accordingly.