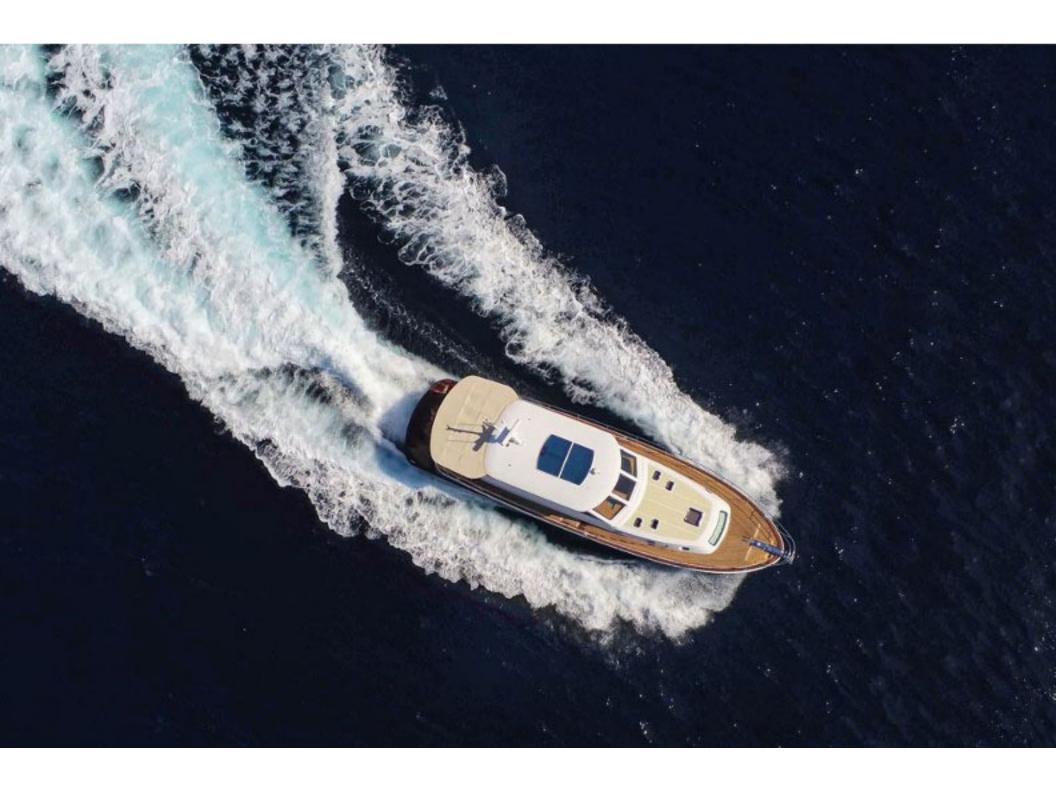

## Hunt 52 > HIGHLAND LASSIE

Stupendous design and execution from the team at Hunt Yachts, which features the world famous deep V hull from Ray Hunt, combining style with ability. This rare EU model Hunt 52 was built in 2010 and is packed with extras including; bow & stern thrusters, passarelle, upgraded air-con, Garmin navigation, C-Zone digital switching and a tender garage with custom dinghy! Finished to a standard that only very few achieve and priced accordingly.