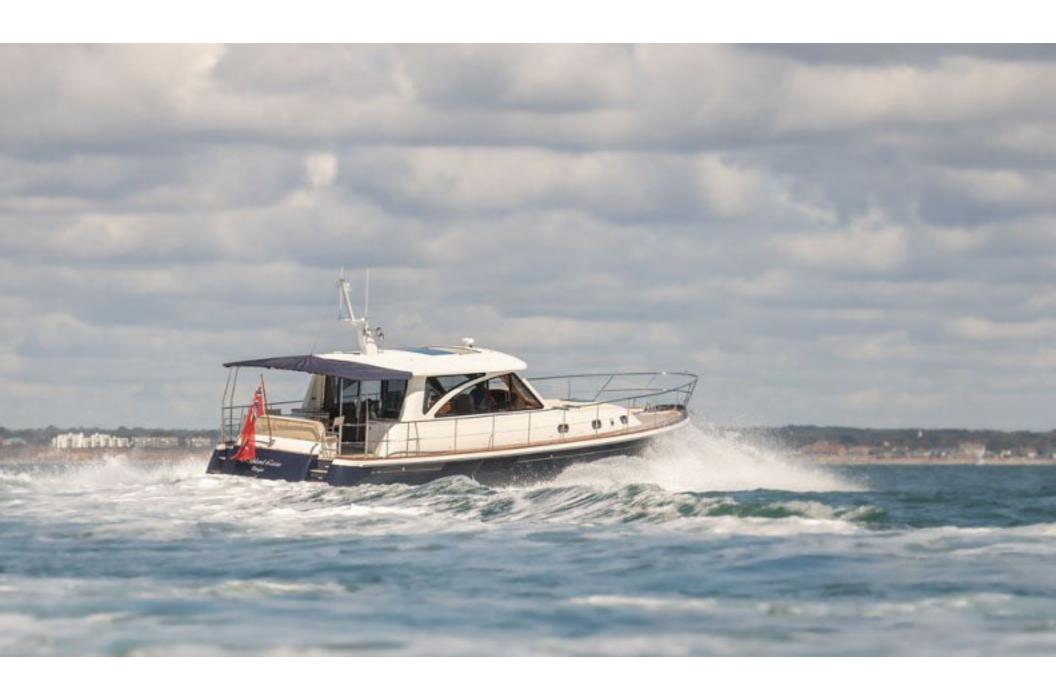

## Hunt 52 > **HIGHLAND LASSIE**

## Hunt 52 > HIGHLAND LASSIE

Stupendous design and execution from the team at Hunt Yachts, which features the world famous deep V hull from Ray Hunt, combining style with ability. This rare EU model Hunt 52 was built in 2010 and is packed with extras including; bow & stern thrusters, passarelle, upgraded air-con, Garmin navigation, C-Zone digital switching and a tender garage with custom dinghy! Finished to a standard that only very few achieve and priced accordingly.