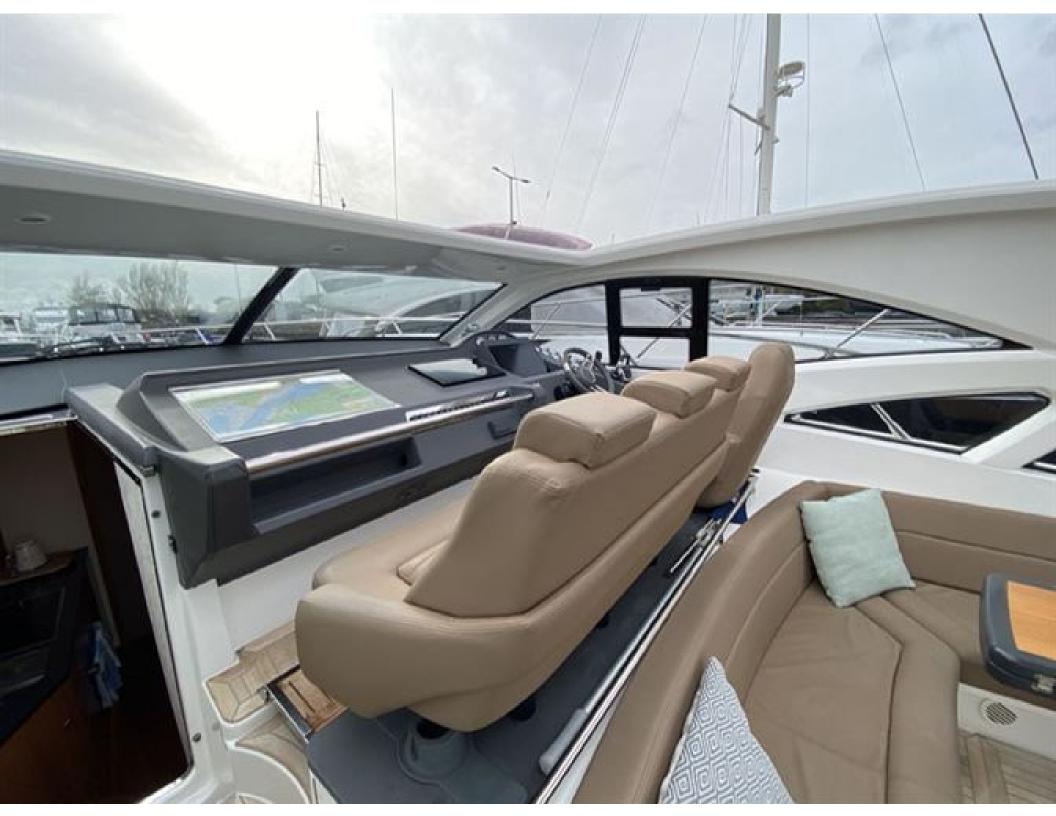

## Windy 46 Chinook > HAVILDAR II

An absolutely classy act, the Windy 46 Chinook is a giant among men. Lithe, fast, beautiful, and of a rare Scandinavian bloodline, she is perhaps the ideal fast three-cabin cruiser. With air conditioning, heat, IPS-600, Hi-Lo functionality, and a passarelle, this fine late 2018 example is comprehensively specified and professionally maintained and prepared.