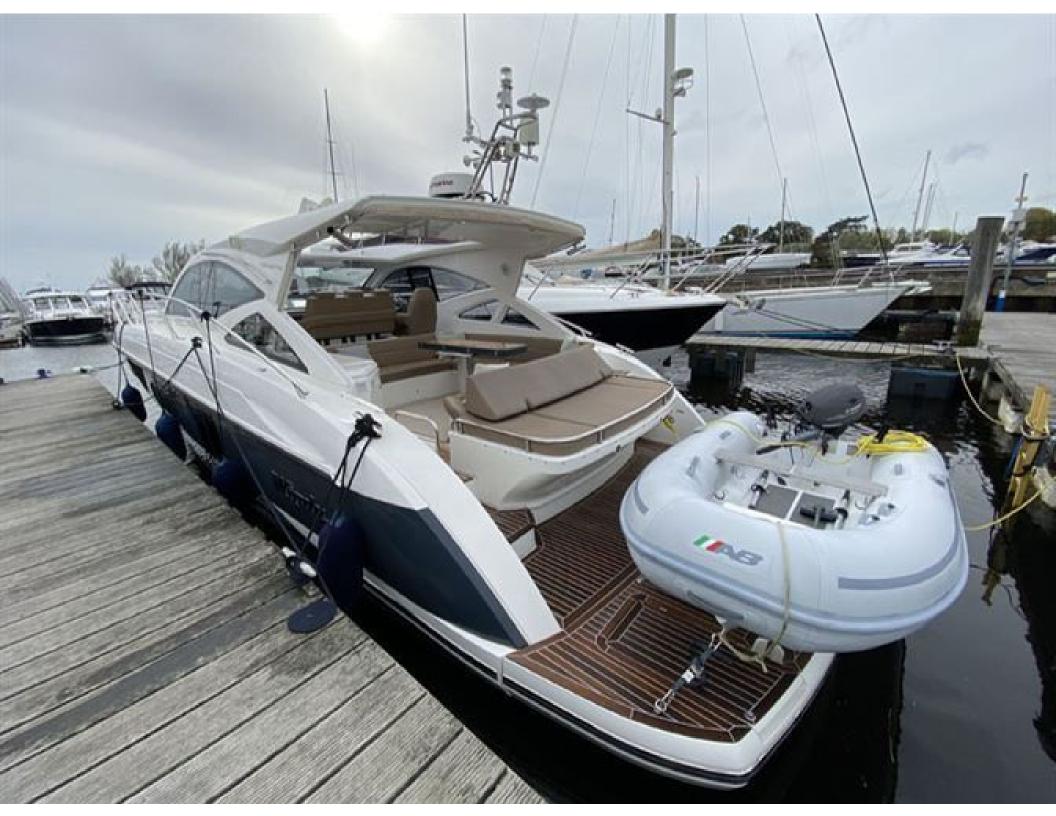

## Windy 46 Chinook > HAVILDAR II

An absolutely classy act, the Windy 46 Chinook is a giant among men. Lithe, fast, beautiful, and of a rare Scandinavian bloodline, she is perhaps the ideal fast three-cabin cruiser. With air conditioning, heat, IPS-600, Hi-Lo functionality, and a passarelle, this fine late 2018 example is comprehensively specified and professionally maintained and prepared.