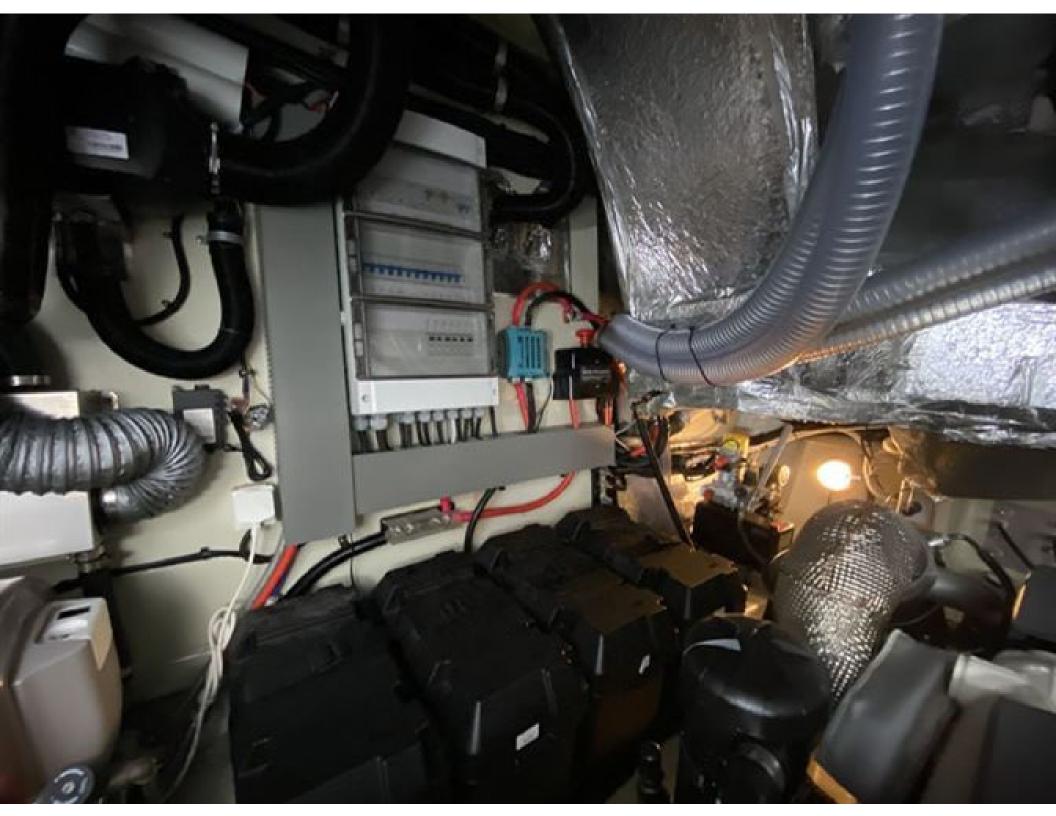

## Windy 46 Chinook > HAVILDAR II

An absolutely classy act, the Windy 46 Chinook is a giant among men. Lithe, fast, beautiful, and of a rare Scandinavian bloodline, she is perhaps the ideal fast three-cabin cruiser. With air conditioning, heat, IPS-600, Hi-Lo functionality, and a passarelle, this fine late 2018 example is comprehensively specified and professionally maintained and prepared.