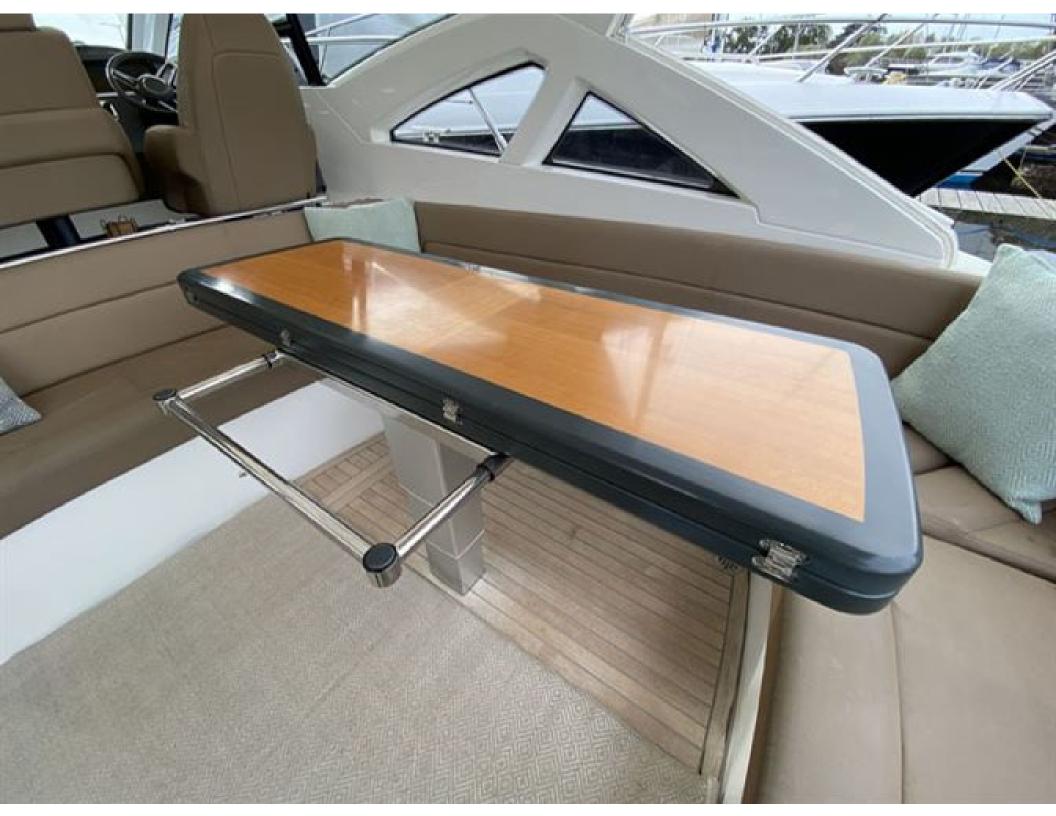

## Windy 46 Chinook > HAVILDAR II

An absolutely classy act, the Windy 46 Chinook is a giant among men. Lithe, fast, beautiful, and of a rare Scandinavian bloodline, she is perhaps the ideal fast three-cabin cruiser. With air conditioning, heat, IPS-600, Hi-Lo functionality, and a passarelle, this fine late 2018 example is comprehensively specified and professionally maintained and prepared.