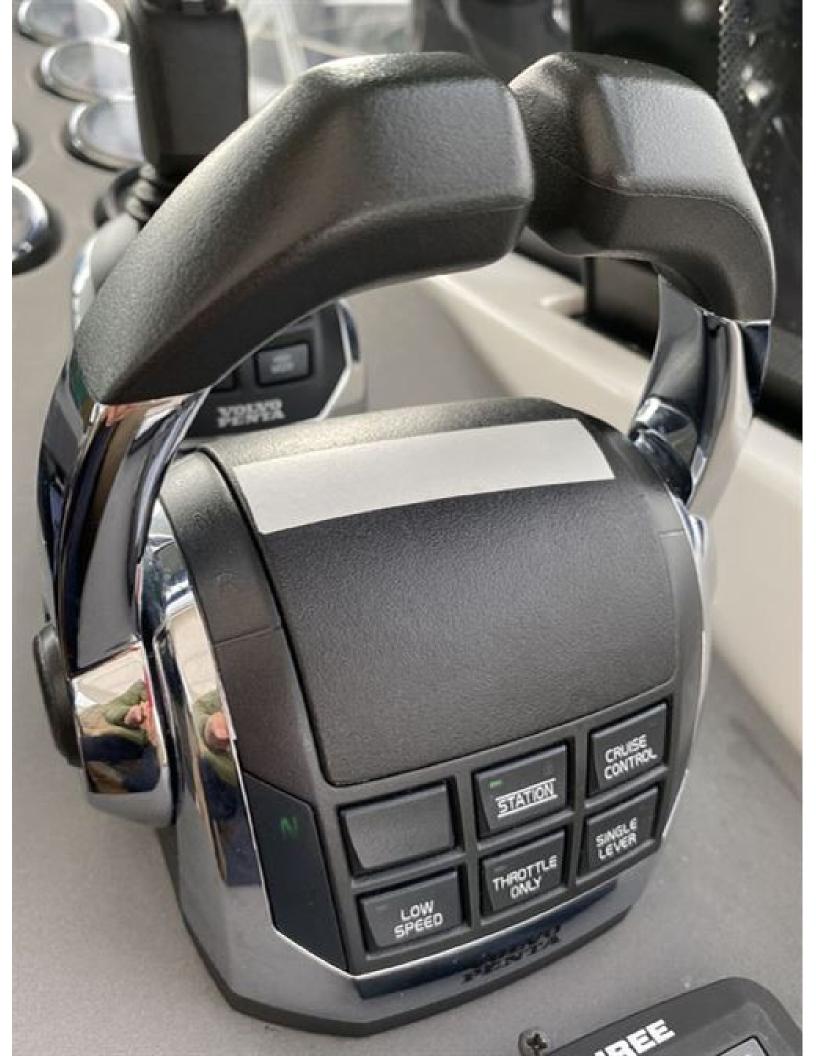

## Windy 46 Chinook > HAVILDAR II

An absolutely classy act, the Windy 46 Chinook is a giant among men. Lithe, fast, beautiful, and of a rare Scandinavian bloodline, she is perhaps the ideal fast three-cabin cruiser. With air conditioning, heat, IPS-600, Hi-Lo functionality, and a passarelle, this fine late 2018 example is comprehensively specified and professionally maintained and prepared.

Engine 2 x Volvo IPS 600

**Builder** Windy Boats AS

**Designer** Hans J Johnsen

**Accommodation** 6 berths in 3 double cabins

These particulars have been prepared from information provided by the vendors and are intended as a general guide to the yacht, their accuracy cannot be guaranteed by us. The purchaser should confirm details of concern to them by survey or engineer's inspection. The purchaser should also ensure that the purchase contract properly reflects their concerns and specifies details on which they may wish to rely.