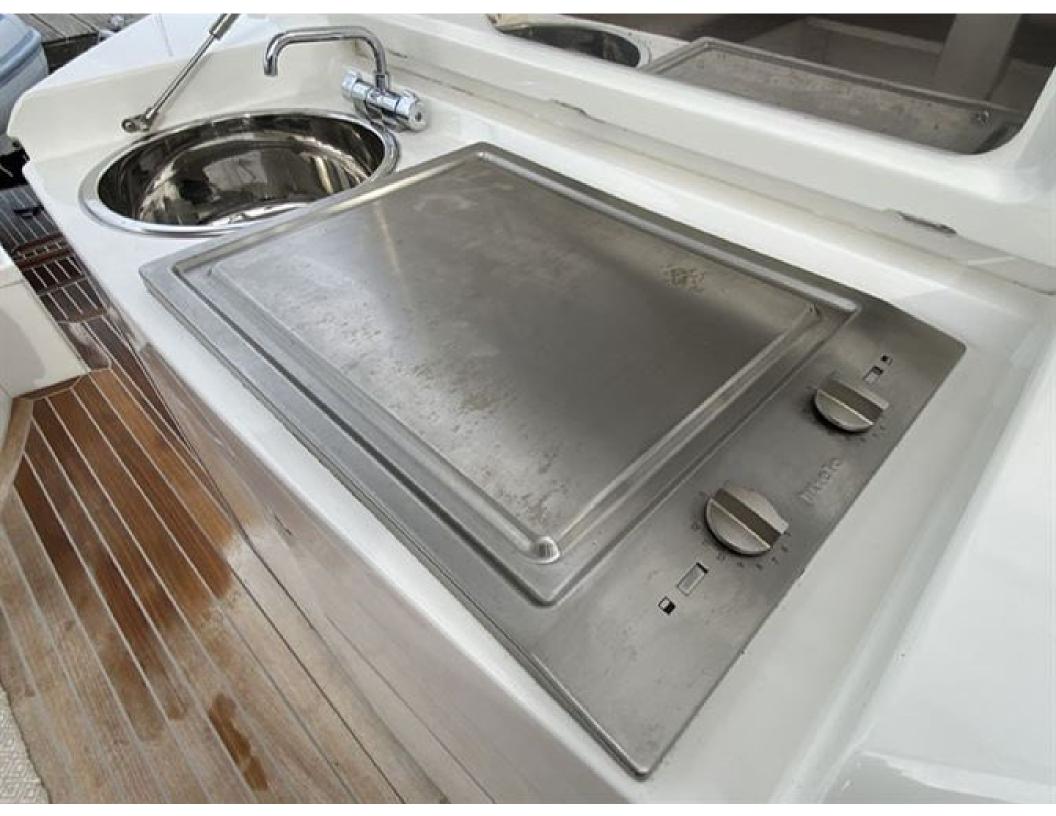

## Windy 46 Chinook > HAVILDAR II

An absolutely classy act, the Windy 46 Chinook is a giant among men. Lithe, fast, beautiful, and of a rare Scandinavian bloodline, she is perhaps the ideal fast three-cabin cruiser. With air conditioning, heat, IPS-600, Hi-Lo functionality, and a passarelle, this fine late 2018 example is comprehensively specified and professionally maintained and prepared.