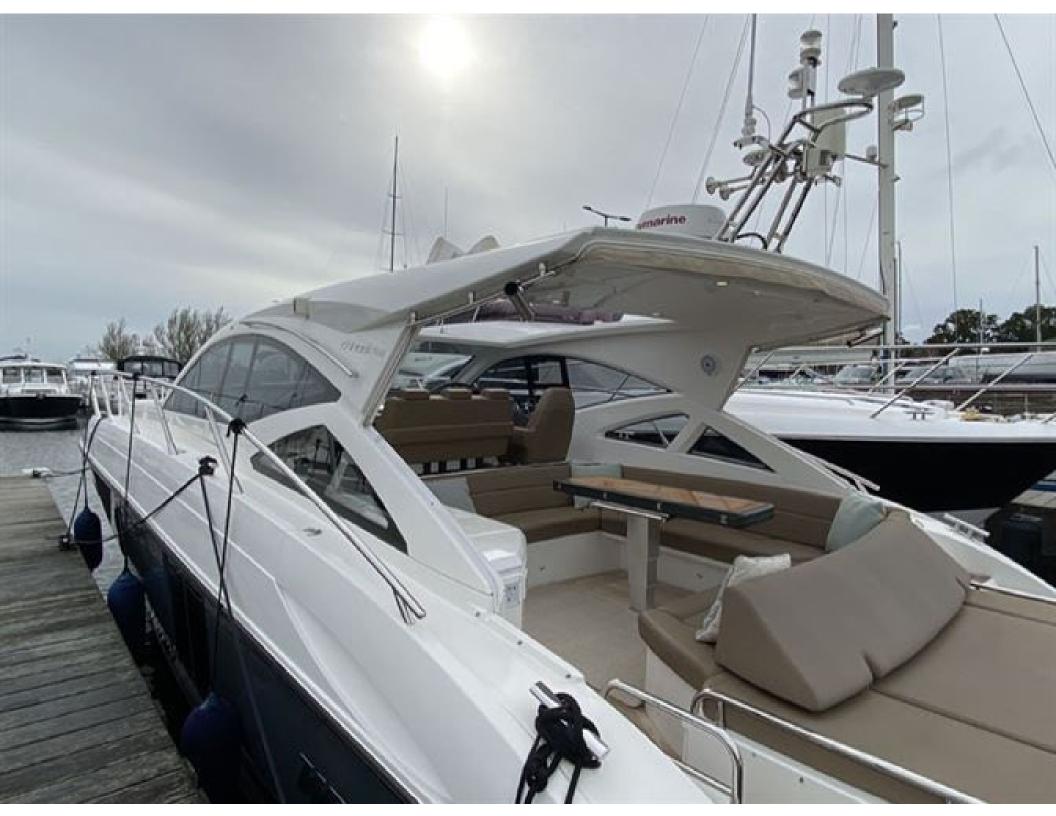

## Windy 46 Chinook > HAVILDAR II

An absolutely classy act, the Windy 46 Chinook is a giant among men. Lithe, fast, beautiful, and of a rare Scandinavian bloodline, she is perhaps the ideal fast three-cabin cruiser. With air conditioning, heat, IPS-600, Hi-Lo functionality, and a passarelle, this fine late 2018 example is comprehensively specified and professionally maintained and prepared.