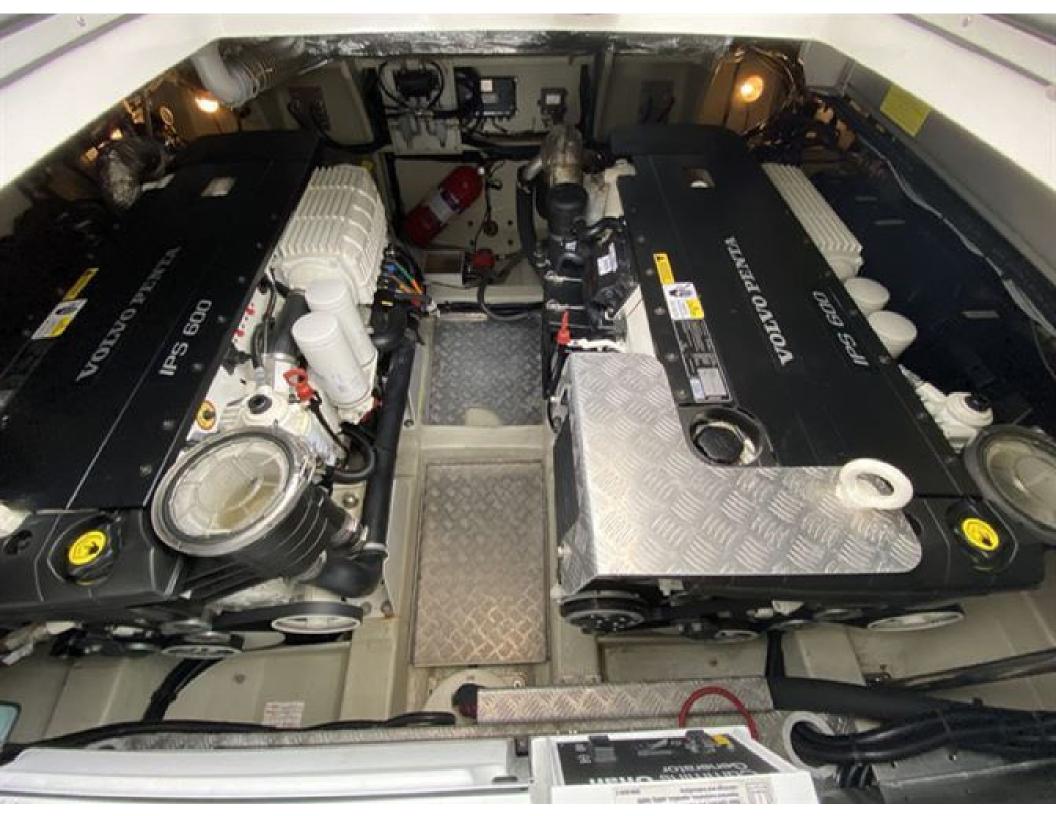

## Windy 46 Chinook > HAVILDAR II

An absolutely classy act, the Windy 46 Chinook is a giant among men. Lithe, fast, beautiful, and of a rare Scandinavian bloodline, she is perhaps the ideal fast three-cabin cruiser. With air conditioning, heat, IPS-600, Hi-Lo functionality, and a passarelle, this fine late 2018 example is comprehensively specified and professionally maintained and prepared.

Engine 2 x Volvo IPS 600

**Builder** Windy Boats AS

**Designer** Hans J Johnsen

**Accommodation** 6 berths in 3 double cabins

These particulars have been prepared from information provided by the vendors and are intended as a general guide to the yacht, their accuracy cannot be guaranteed by us. The purchaser should confirm details of concern to them by survey or engineer's inspection. The purchaser should also ensure that the purchase contract properly reflects their concerns and specifies details on which they may wish to rely.