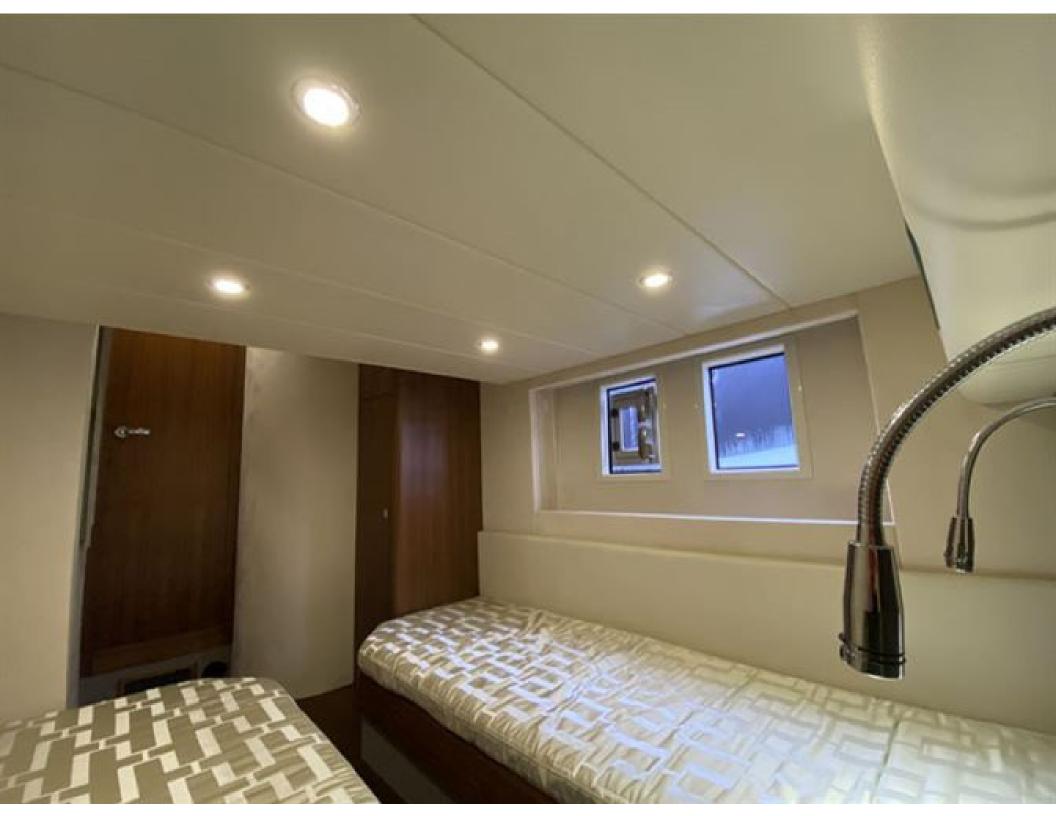

## Windy 46 Chinook > HAVILDAR II

An absolutely classy act, the Windy 46 Chinook is a giant among men. Lithe, fast, beautiful, and of a rare Scandinavian bloodline, she is perhaps the ideal fast three-cabin cruiser. With air conditioning, heat, IPS-600, Hi-Lo functionality, and a passarelle, this fine late 2018 example is comprehensively specified and professionally maintained and prepared.

Engine 2 x Volvo IPS 600

**Builder** Windy Boats AS

**Designer** Hans J Johnsen

**Accommodation** 6 berths in 3 double cabins

These particulars have been prepared from information provided by the vendors and are intended as a general guide to the yacht, their accuracy cannot be guaranteed by us. The purchaser should confirm details of concern to them by survey or engineer's inspection. The purchaser should also ensure that the purchase contract properly reflects their concerns and specifies details on which they may wish to rely.