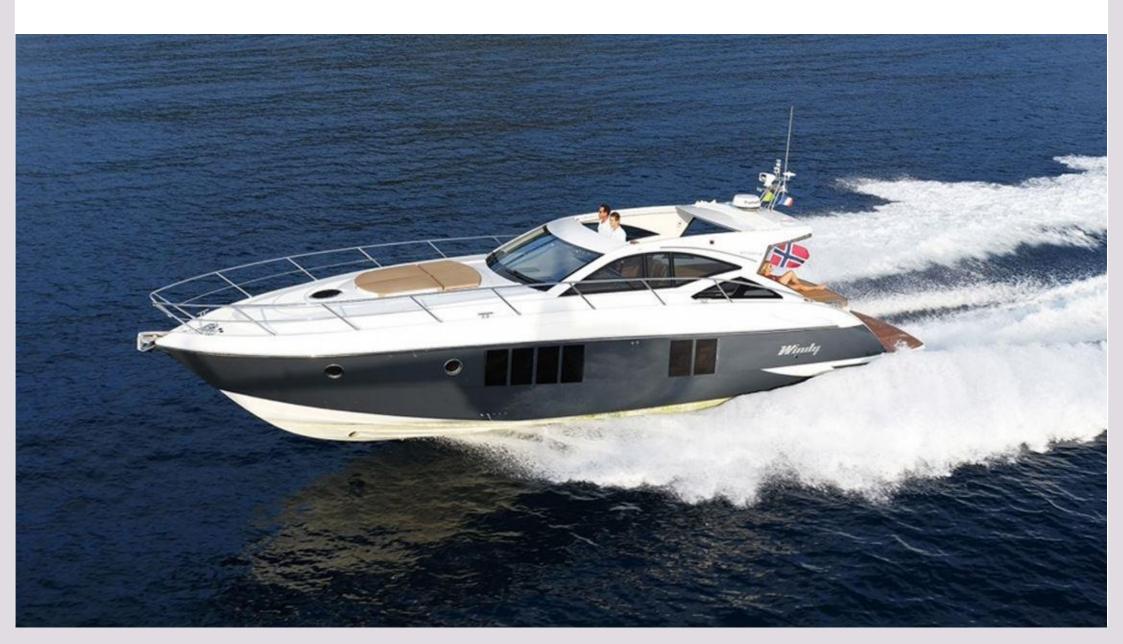

## Windy 46 Chinook > HAVILDAR II

An absolutely classy act, the Windy 46 Chinook is a giant among men. Lithe, fast, beautiful, and of a rare Scandinavian bloodline, she is perhaps the ideal fast three-cabin cruiser. With air conditioning, heat, IPS-600, Hi-Lo functionality, and a passarelle, this fine late 2018 example is comprehensively specified and professionally maintained and prepared.