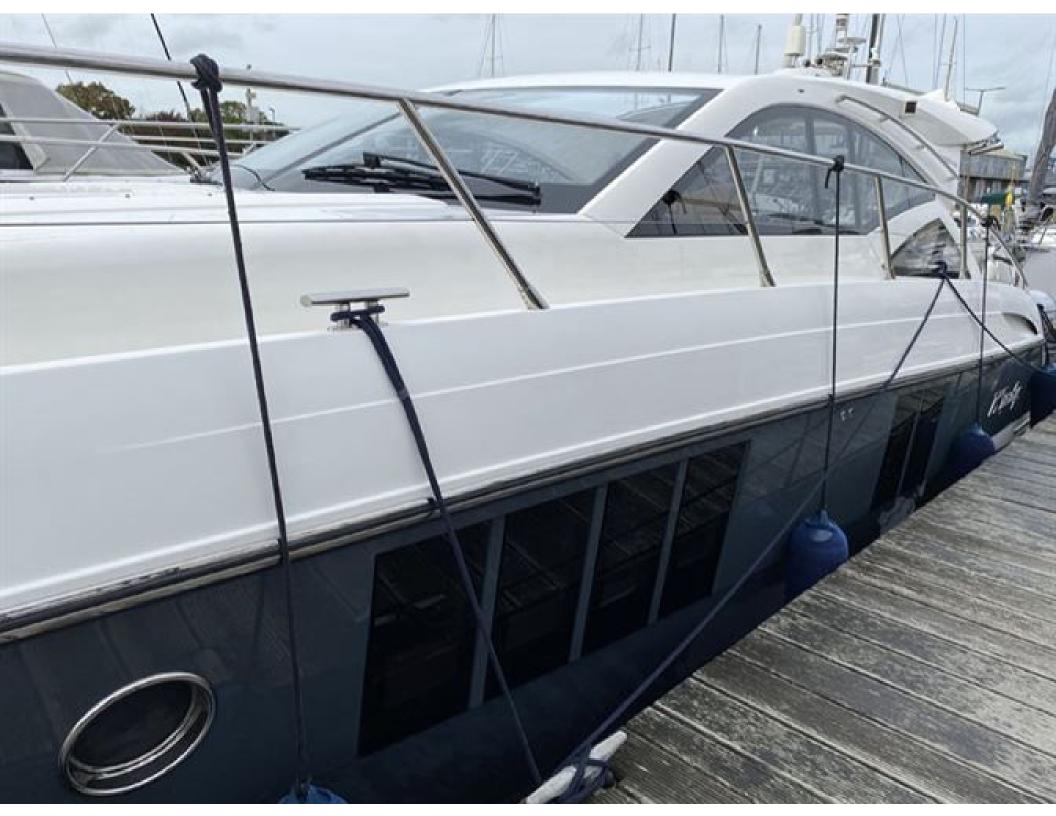

## Windy 46 Chinook > HAVILDAR II

An absolutely classy act, the Windy 46 Chinook is a giant among men. Lithe, fast, beautiful, and of a rare Scandinavian bloodline, she is perhaps the ideal fast three-cabin cruiser. With air conditioning, heat, IPS-600, Hi-Lo functionality, and a passarelle, this fine late 2018 example is comprehensively specified and professionally maintained and prepared.