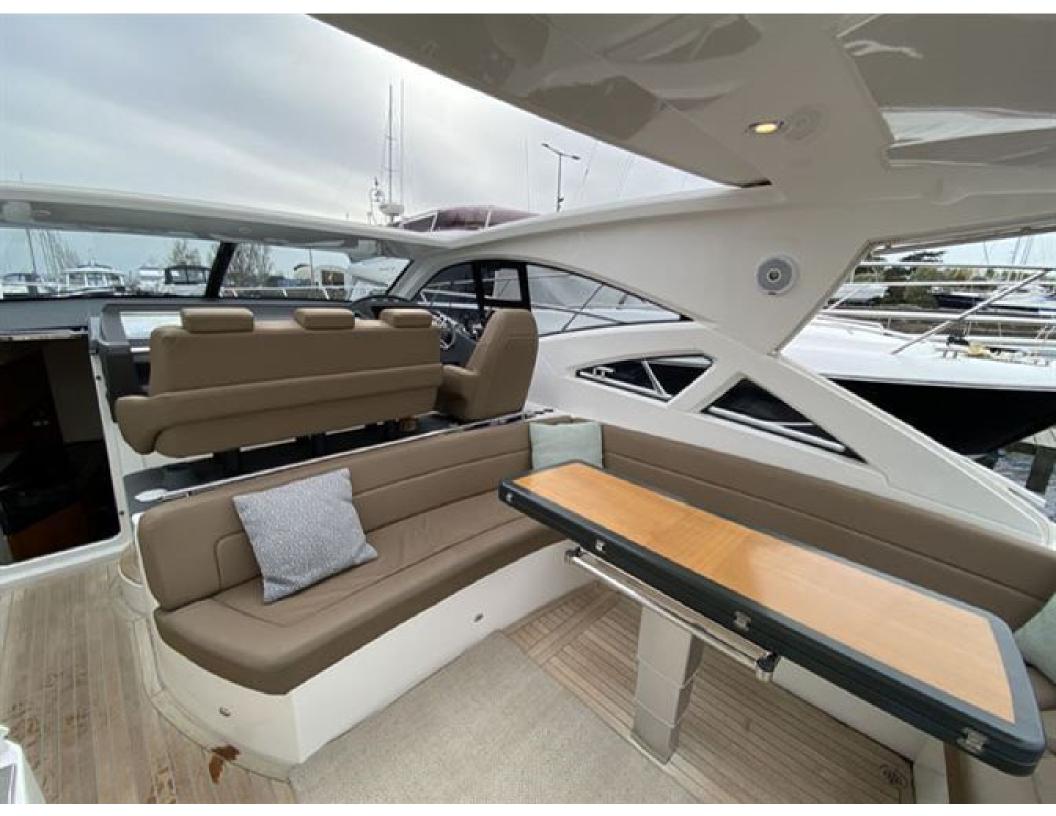

## Windy 46 Chinook > HAVILDAR II

An absolutely classy act, the Windy 46 Chinook is a giant among men. Lithe, fast, beautiful, and of a rare Scandinavian bloodline, she is perhaps the ideal fast three-cabin cruiser. With air conditioning, heat, IPS-600, Hi-Lo functionality, and a passarelle, this fine late 2018 example is comprehensively specified and professionally maintained and prepared.