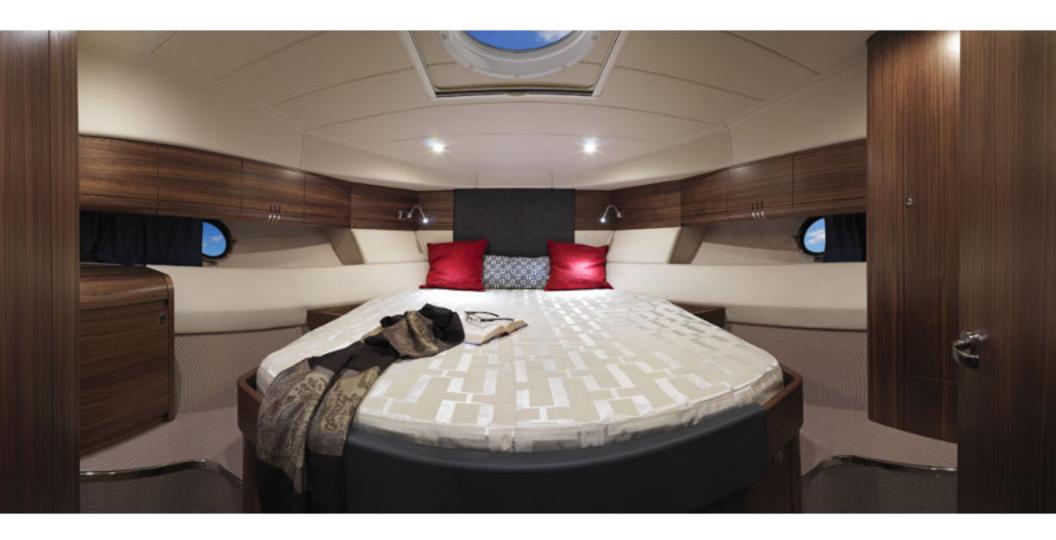

## Windy 46 Chinook > HAVILDAR II

An absolutely classy act, the Windy 46 Chinook is a giant among men. Lithe, fast, beautiful, and of a rare Scandinavian bloodline, she is perhaps the ideal fast three-cabin cruiser. With air conditioning, heat, IPS-600, Hi-Lo functionality, and a passarelle, this fine late 2018 example is comprehensively specified and professionally maintained and prepared.