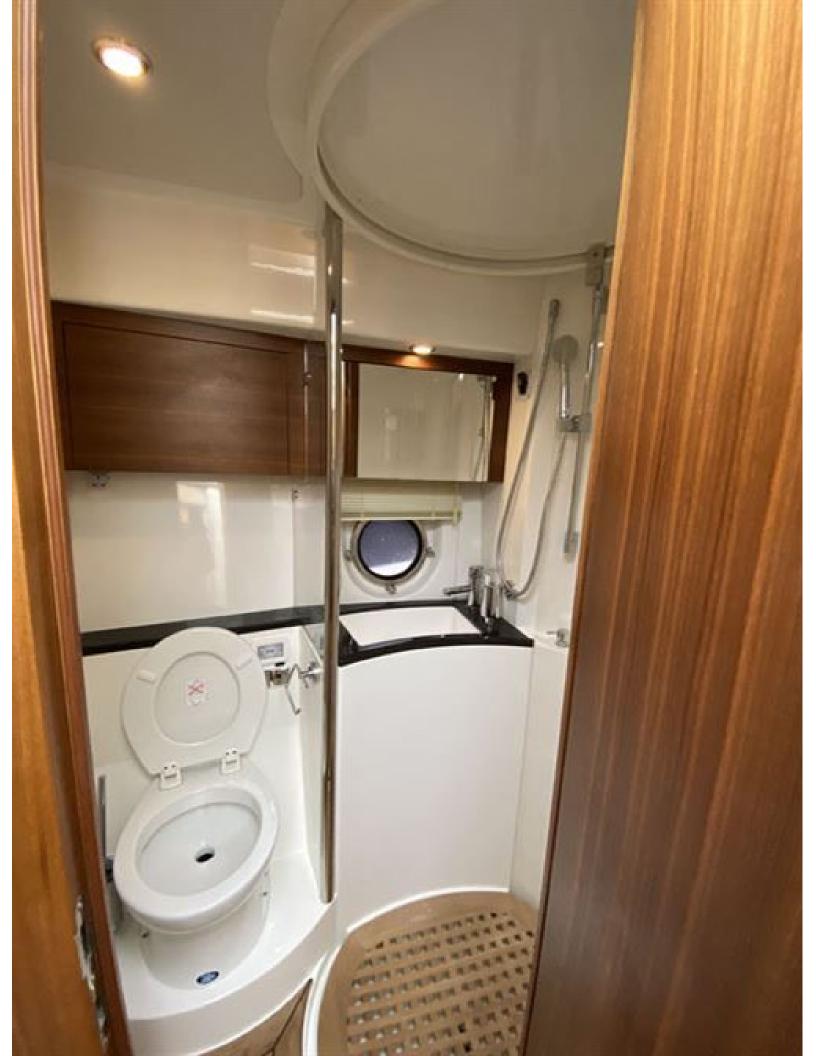

## Windy 46 Chinook > HAVILDAR II

An absolutely classy act, the Windy 46 Chinook is a giant among men. Lithe, fast, beautiful, and of a rare Scandinavian bloodline, she is perhaps the ideal fast three-cabin cruiser. With air conditioning, heat, IPS-600, Hi-Lo functionality, and a passarelle, this fine late 2018 example is comprehensively specified and professionally maintained and prepared.