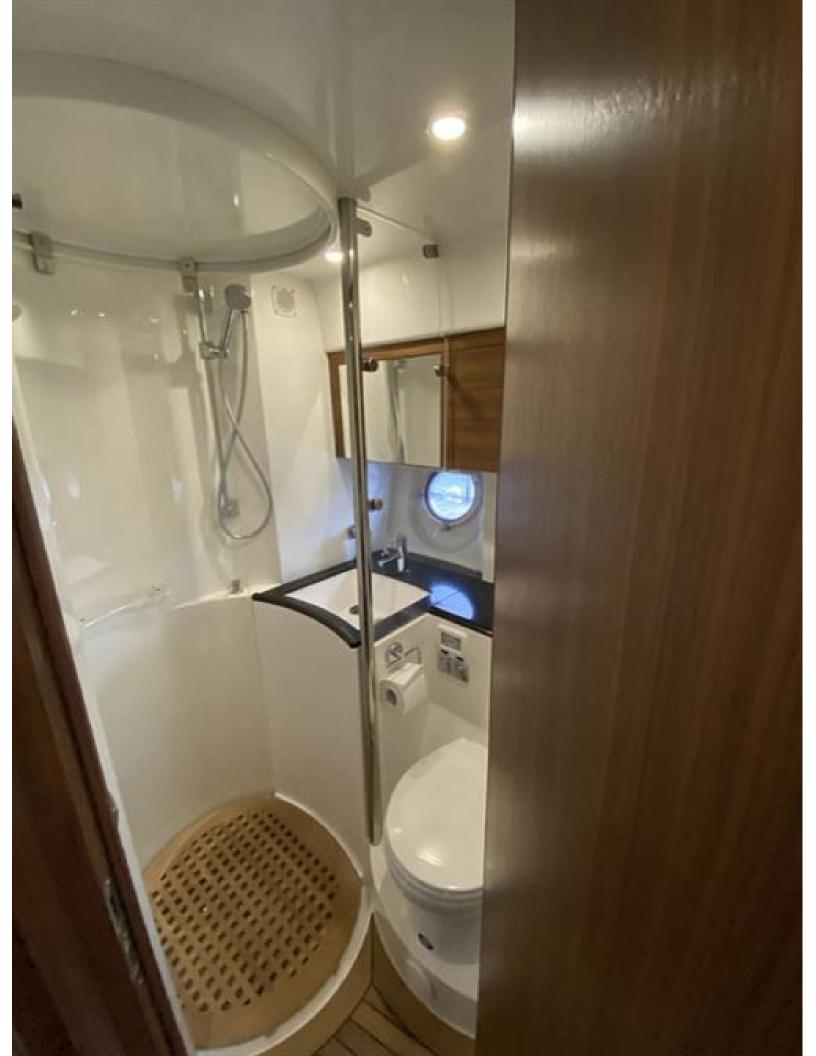

## Windy 46 Chinook > HAVILDAR II

An absolutely classy act, the Windy 46 Chinook is a giant among men. Lithe, fast, beautiful, and of a rare Scandinavian bloodline, she is perhaps the ideal fast three-cabin cruiser. With air conditioning, heat, IPS-600, Hi-Lo functionality, and a passarelle, this fine late 2018 example is comprehensively specified and professionally maintained and prepared.