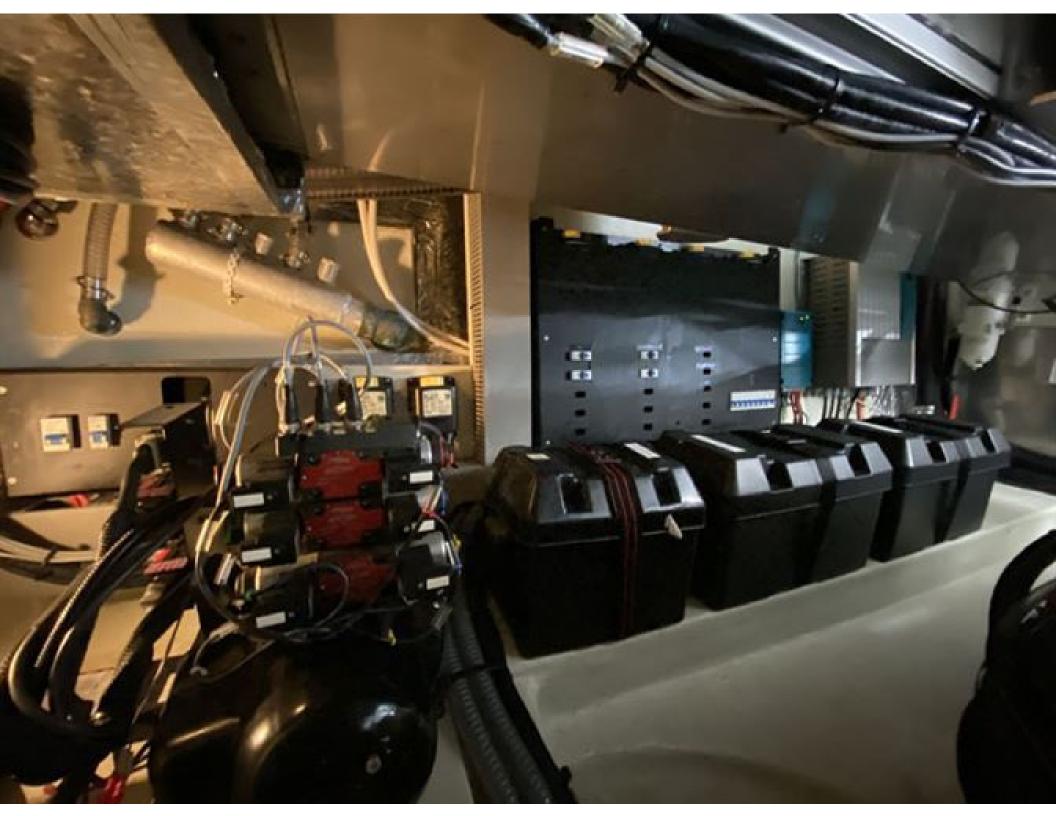

## Windy 46 Chinook > HAVILDAR II

An absolutely classy act, the Windy 46 Chinook is a giant among men. Lithe, fast, beautiful, and of a rare Scandinavian bloodline, she is perhaps the ideal fast three-cabin cruiser. With air conditioning, heat, IPS-600, Hi-Lo functionality, and a passarelle, this fine late 2018 example is comprehensively specified and professionally maintained and prepared.