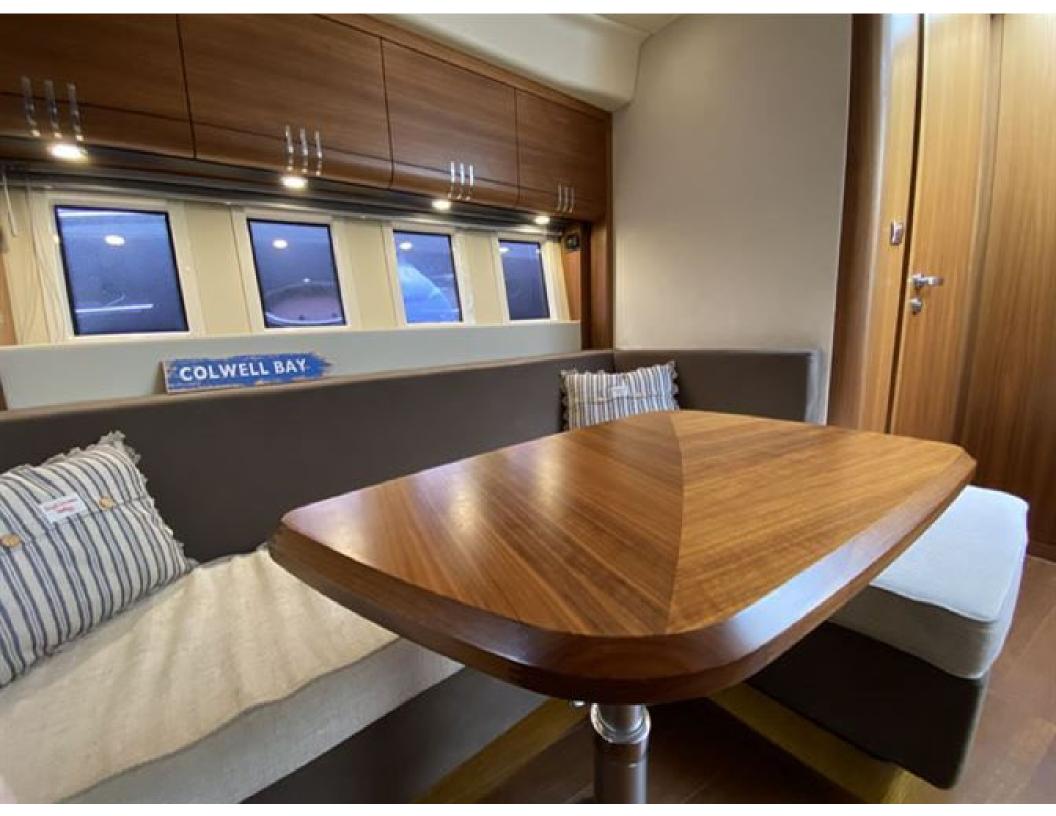

## Windy 46 Chinook > HAVILDAR II

An absolutely classy act, the Windy 46 Chinook is a giant among men. Lithe, fast, beautiful, and of a rare Scandinavian bloodline, she is perhaps the ideal fast three-cabin cruiser. With air conditioning, heat, IPS-600, Hi-Lo functionality, and a passarelle, this fine late 2018 example is comprehensively specified and professionally maintained and prepared.