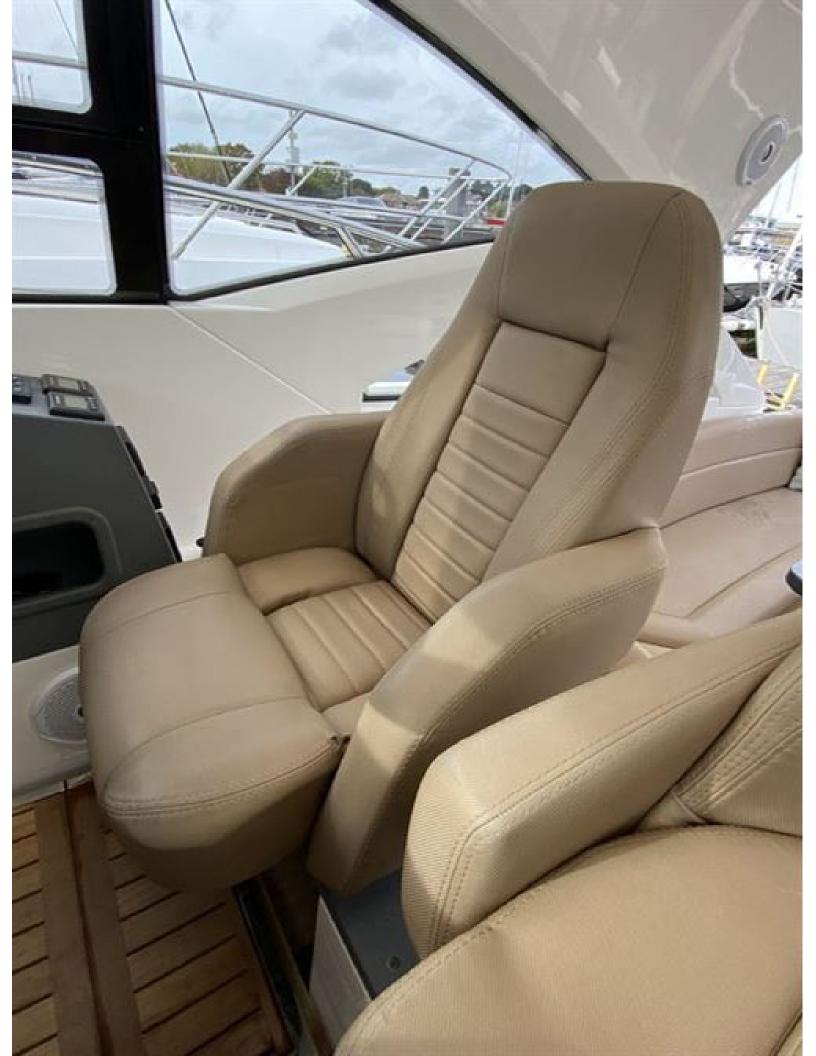

## Windy 46 Chinook > HAVILDAR II

An absolutely classy act, the Windy 46 Chinook is a giant among men. Lithe, fast, beautiful, and of a rare Scandinavian bloodline, she is perhaps the ideal fast three-cabin cruiser. With air conditioning, heat, IPS-600, Hi-Lo functionality, and a passarelle, this fine late 2018 example is comprehensively specified and professionally maintained and prepared.