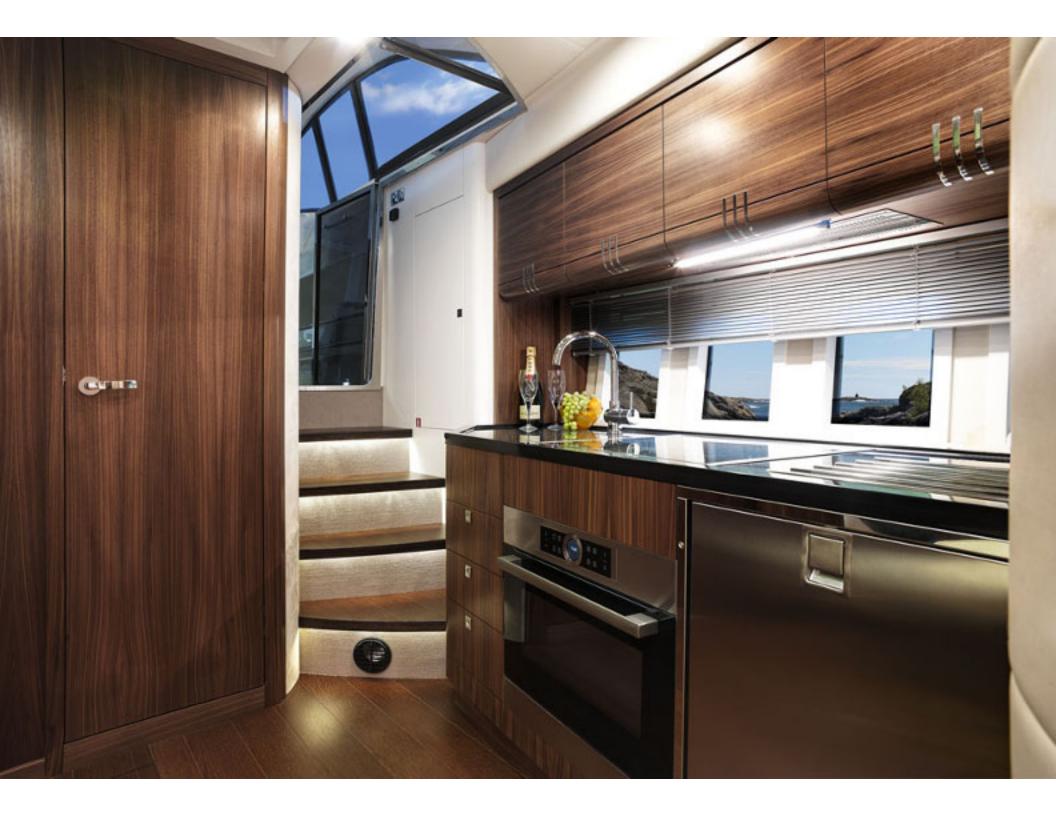

## Windy 46 Chinook > HAVILDAR II

An absolutely classy act, the Windy 46 Chinook is a giant among men. Lithe, fast, beautiful, and of a rare Scandinavian bloodline, she is perhaps the ideal fast three-cabin cruiser. With air conditioning, heat, IPS-600, Hi-Lo functionality, and a passarelle, this fine late 2018 example is comprehensively specified and professionally maintained and prepared.