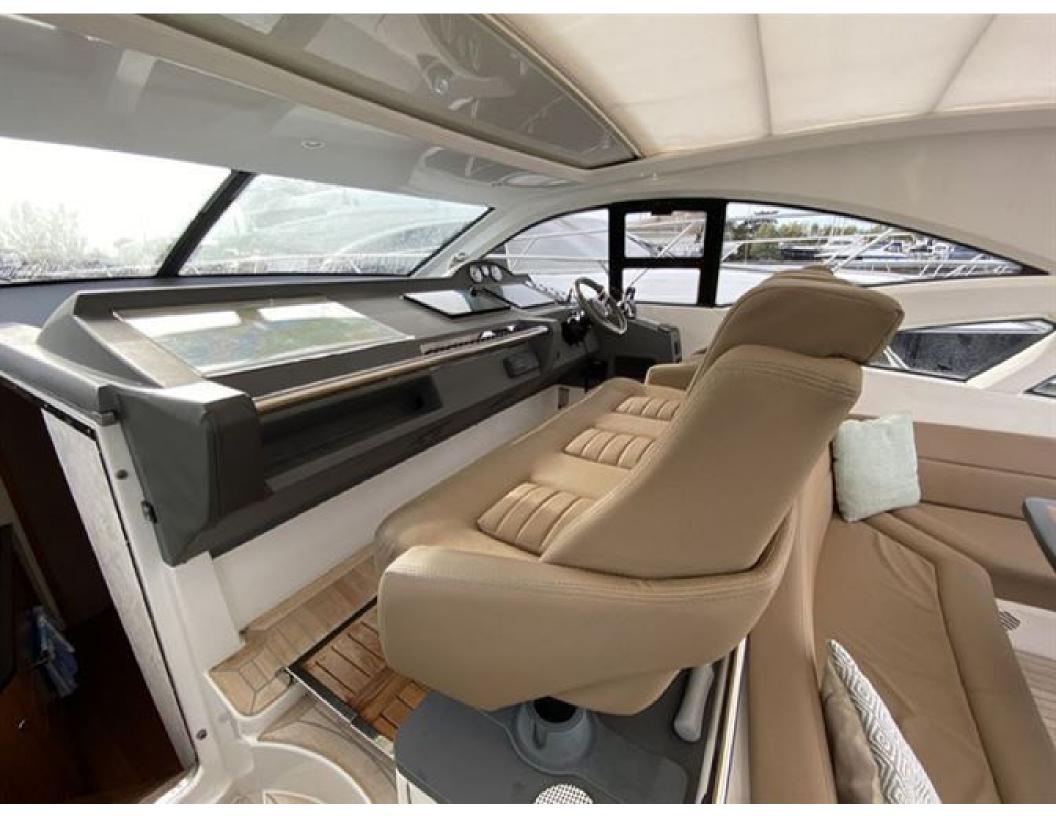

## Windy 46 Chinook > HAVILDAR II

An absolutely classy act, the Windy 46 Chinook is a giant among men. Lithe, fast, beautiful, and of a rare Scandinavian bloodline, she is perhaps the ideal fast three-cabin cruiser. With air conditioning, heat, IPS-600, Hi-Lo functionality, and a passarelle, this fine late 2018 example is comprehensively specified and professionally maintained and prepared.