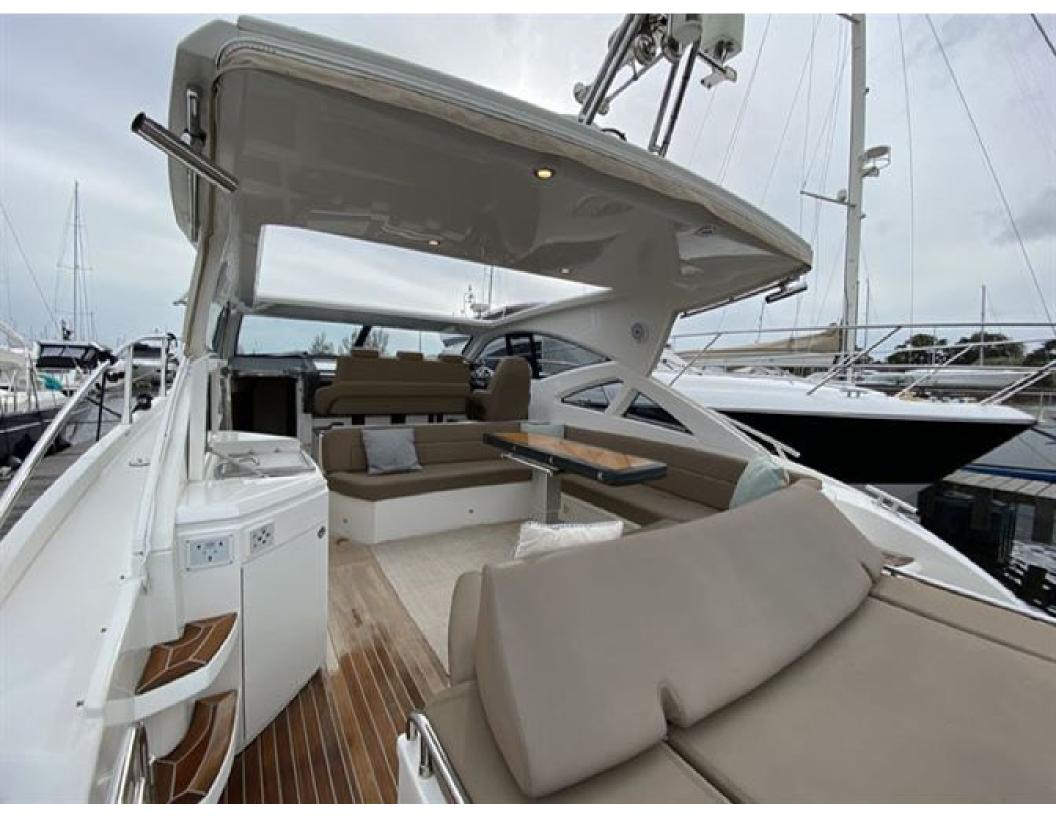

## Windy 46 Chinook > HAVILDAR II

An absolutely classy act, the Windy 46 Chinook is a giant among men. Lithe, fast, beautiful, and of a rare Scandinavian bloodline, she is perhaps the ideal fast three-cabin cruiser. With air conditioning, heat, IPS-600, Hi-Lo functionality, and a passarelle, this fine late 2018 example is comprehensively specified and professionally maintained and prepared.