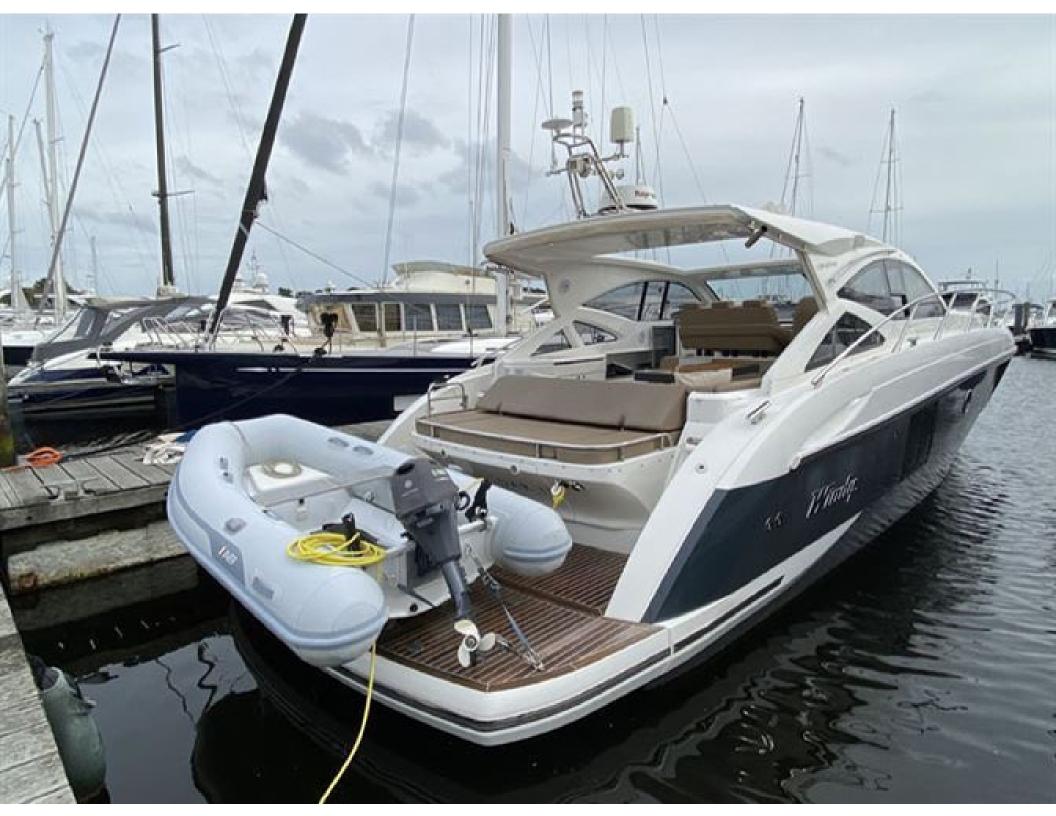

## Windy 46 Chinook > HAVILDAR II

An absolutely classy act, the Windy 46 Chinook is a giant among men. Lithe, fast, beautiful, and of a rare Scandinavian bloodline, she is perhaps the ideal fast three-cabin cruiser. With air conditioning, heat, IPS-600, Hi-Lo functionality, and a passarelle, this fine late 2018 example is comprehensively specified and professionally maintained and prepared.