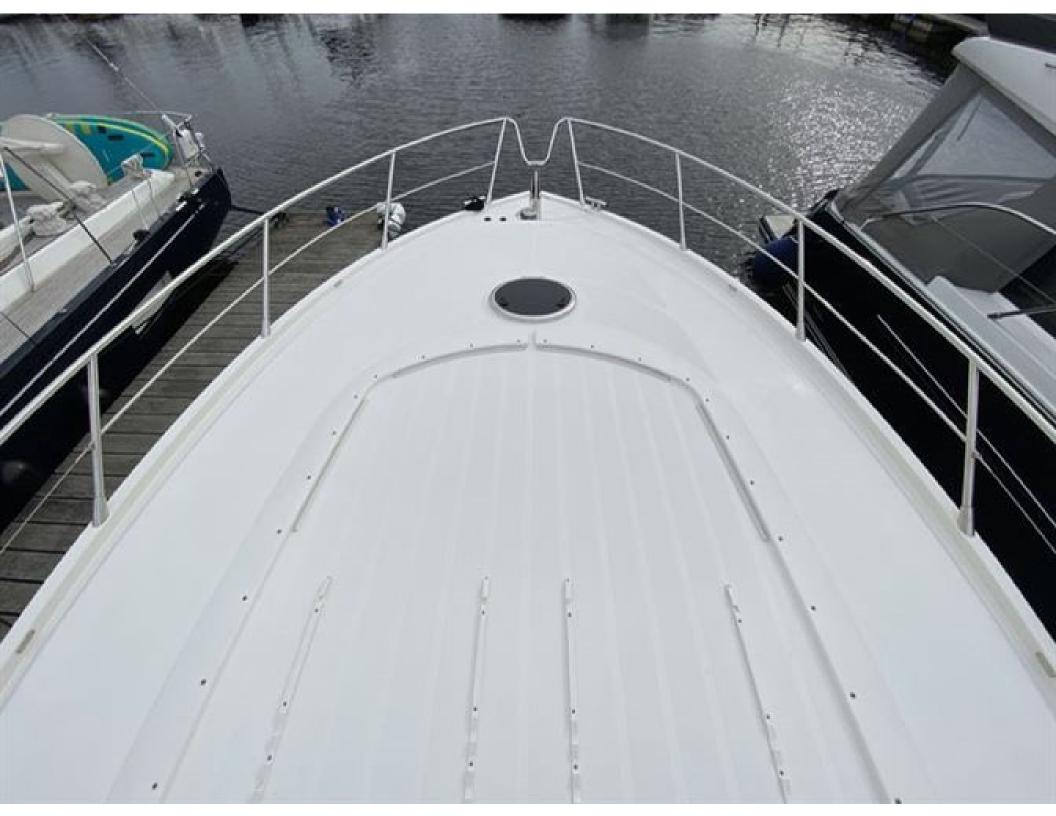

## Windy 46 Chinook > HAVILDAR II

An absolutely classy act, the Windy 46 Chinook is a giant among men. Lithe, fast, beautiful, and of a rare Scandinavian bloodline, she is perhaps the ideal fast three-cabin cruiser. With air conditioning, heat, IPS-600, Hi-Lo functionality, and a passarelle, this fine late 2018 example is comprehensively specified and professionally maintained and prepared.