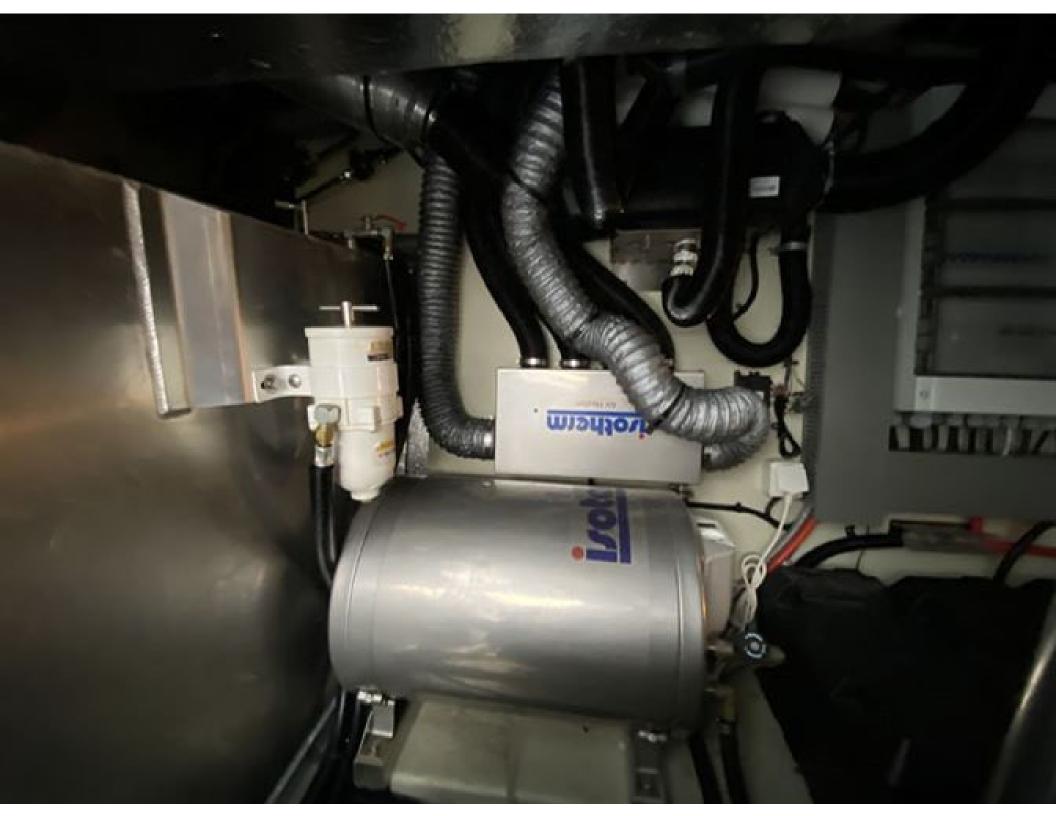

## Windy 46 Chinook > HAVILDAR II

An absolutely classy act, the Windy 46 Chinook is a giant among men. Lithe, fast, beautiful, and of a rare Scandinavian bloodline, she is perhaps the ideal fast three-cabin cruiser. With air conditioning, heat, IPS-600, Hi-Lo functionality, and a passarelle, this fine late 2018 example is comprehensively specified and professionally maintained and prepared.