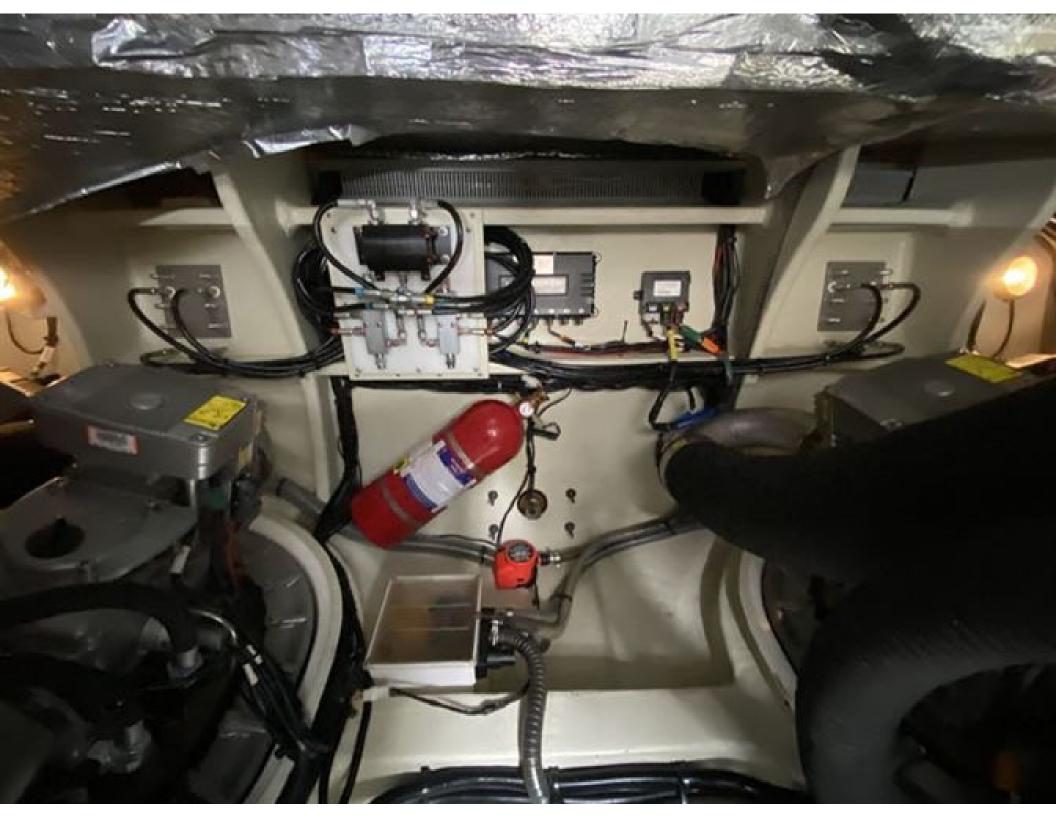

## Windy 46 Chinook > HAVILDAR II

An absolutely classy act, the Windy 46 Chinook is a giant among men. Lithe, fast, beautiful, and of a rare Scandinavian bloodline, she is perhaps the ideal fast three-cabin cruiser. With air conditioning, heat, IPS-600, Hi-Lo functionality, and a passarelle, this fine late 2018 example is comprehensively specified and professionally maintained and prepared.