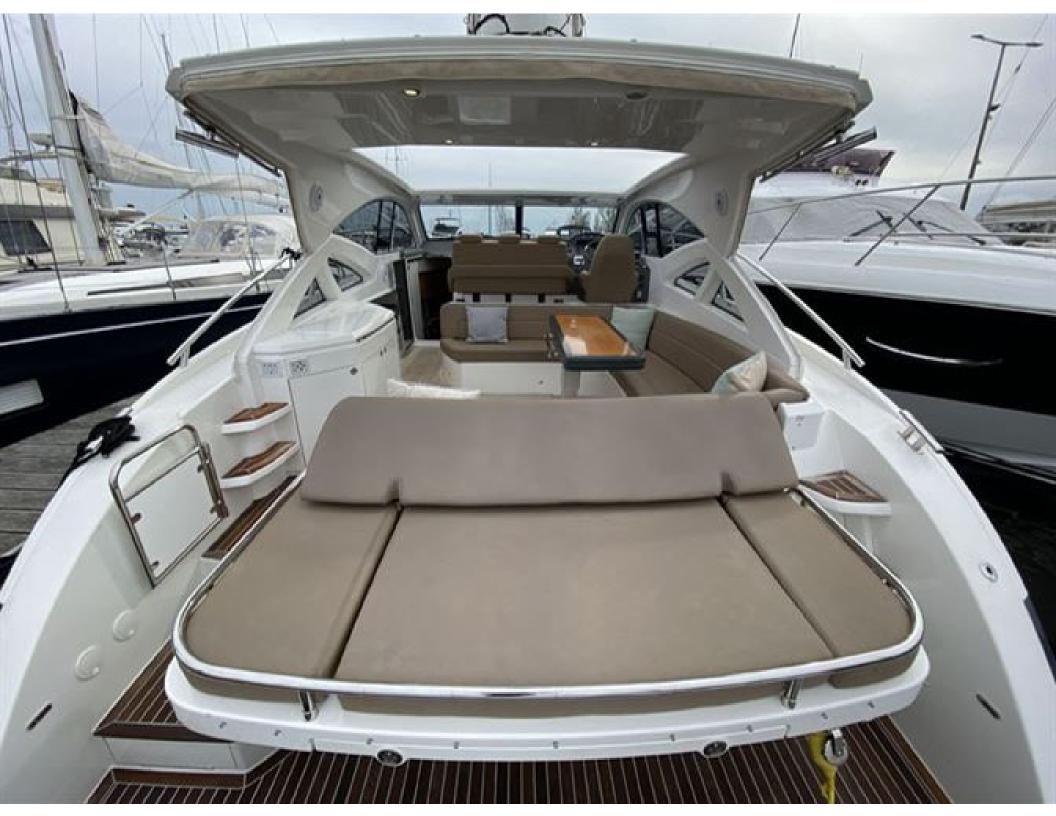

## Windy 46 Chinook > HAVILDAR II

An absolutely classy act, the Windy 46 Chinook is a giant among men. Lithe, fast, beautiful, and of a rare Scandinavian bloodline, she is perhaps the ideal fast three-cabin cruiser. With air conditioning, heat, IPS-600, Hi-Lo functionality, and a passarelle, this fine late 2018 example is comprehensively specified and professionally maintained and prepared.