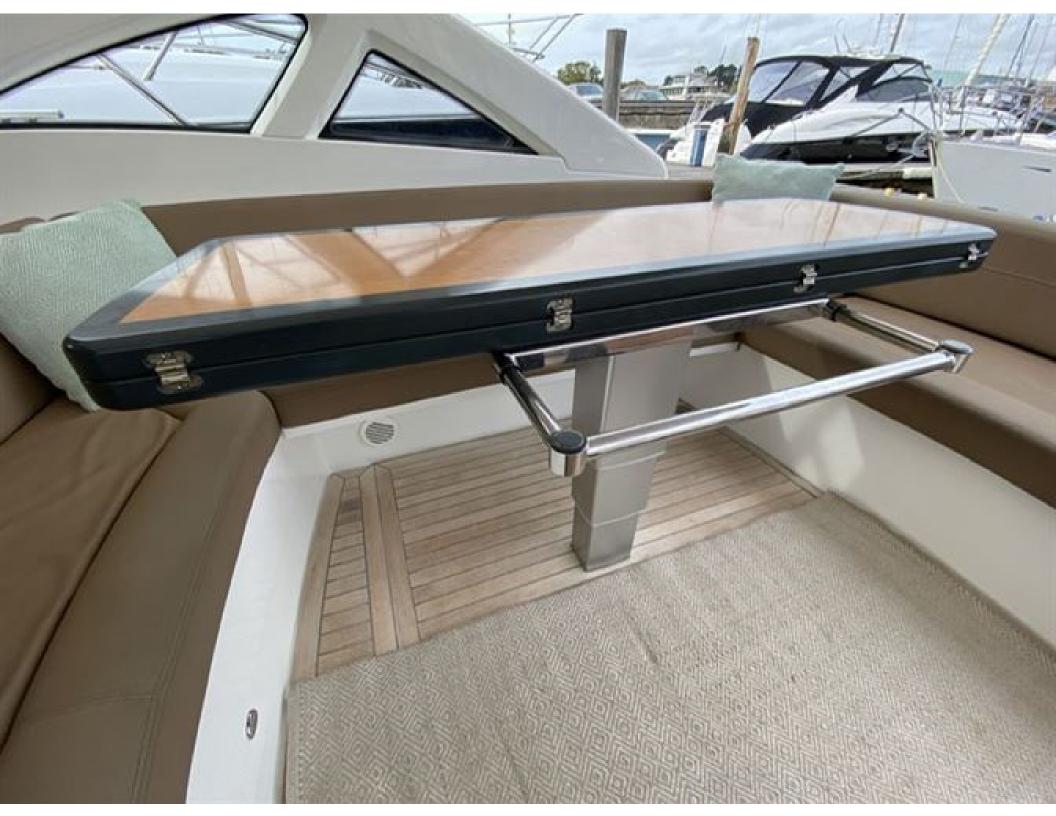

## Windy 46 Chinook > HAVILDAR II

An absolutely classy act, the Windy 46 Chinook is a giant among men. Lithe, fast, beautiful, and of a rare Scandinavian bloodline, she is perhaps the ideal fast three-cabin cruiser. With air conditioning, heat, IPS-600, Hi-Lo functionality, and a passarelle, this fine late 2018 example is comprehensively specified and professionally maintained and prepared.