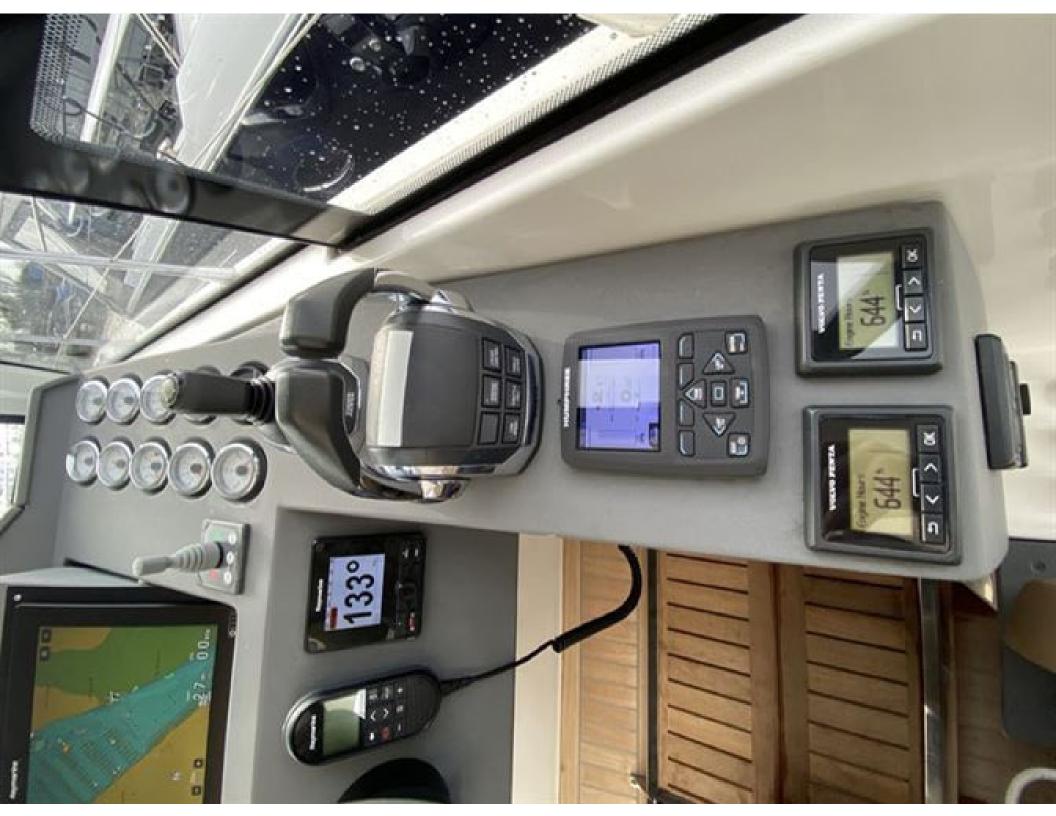

## Windy 46 Chinook > HAVILDAR II

An absolutely classy act, the Windy 46 Chinook is a giant among men. Lithe, fast, beautiful, and of a rare Scandinavian bloodline, she is perhaps the ideal fast three-cabin cruiser. With air conditioning, heat, IPS-600, Hi-Lo functionality, and a passarelle, this fine late 2018 example is comprehensively specified and professionally maintained and prepared.

Engine 2 x Volvo IPS 600

**Builder** Windy Boats AS

**Designer** Hans J Johnsen

**Accommodation** 6 berths in 3 double cabins

These particulars have been prepared from information provided by the vendors and are intended as a general guide to the yacht, their accuracy cannot be guaranteed by us. The purchaser should confirm details of concern to them by survey or engineer's inspection. The purchaser should also ensure that the purchase contract properly reflects their concerns and specifies details on which they may wish to rely.