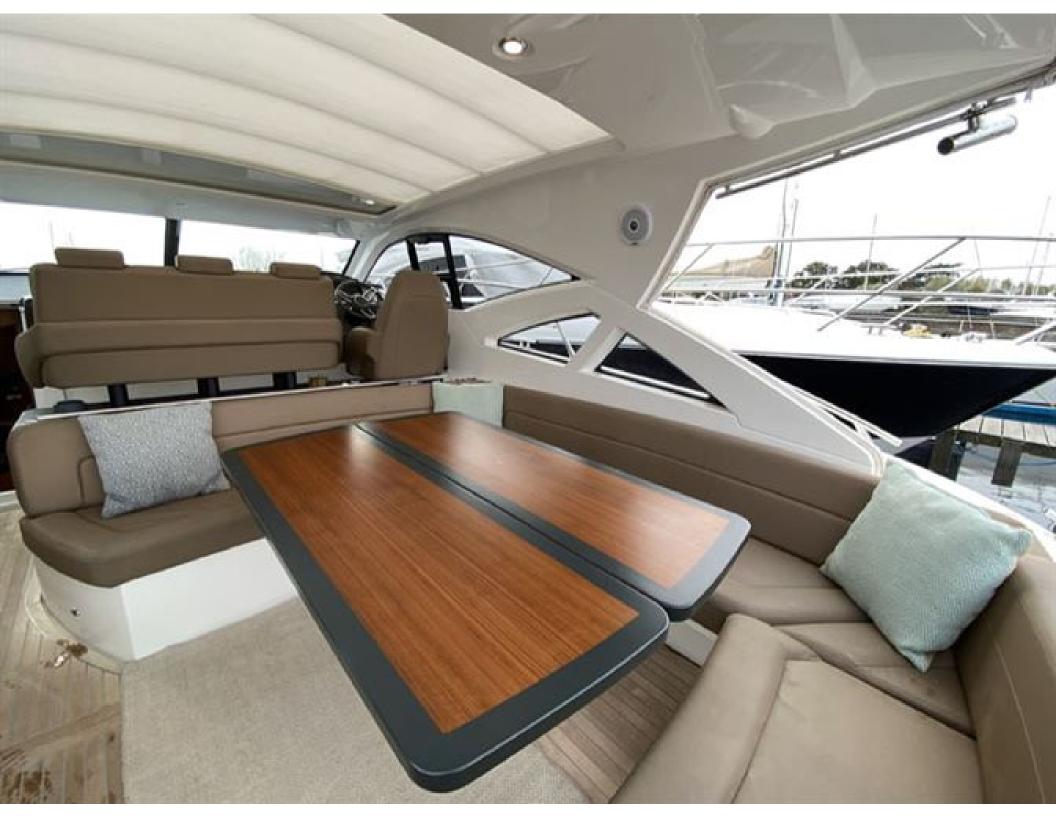

## Windy 46 Chinook > HAVILDAR II

An absolutely classy act, the Windy 46 Chinook is a giant among men. Lithe, fast, beautiful, and of a rare Scandinavian bloodline, she is perhaps the ideal fast three-cabin cruiser. With air conditioning, heat, IPS-600, Hi-Lo functionality, and a passarelle, this fine late 2018 example is comprehensively specified and professionally maintained and prepared.