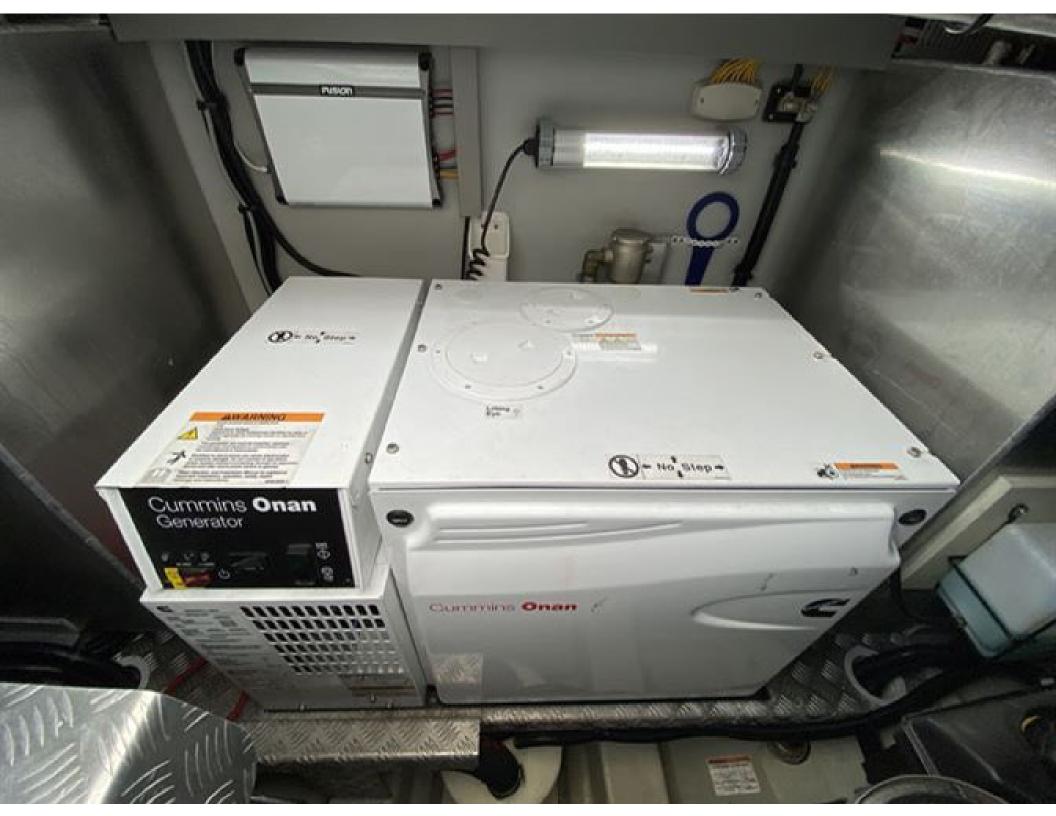

## Windy 46 Chinook > HAVILDAR II

An absolutely classy act, the Windy 46 Chinook is a giant among men. Lithe, fast, beautiful, and of a rare Scandinavian bloodline, she is perhaps the ideal fast three-cabin cruiser. With air conditioning, heat, IPS-600, Hi-Lo functionality, and a passarelle, this fine late 2018 example is comprehensively specified and professionally maintained and prepared.

Engine 2 x Volvo IPS 600

**Builder** Windy Boats AS

**Designer** Hans J Johnsen

**Accommodation** 6 berths in 3 double cabins

These particulars have been prepared from information provided by the vendors and are intended as a general guide to the yacht, their accuracy cannot be guaranteed by us. The purchaser should confirm details of concern to them by survey or engineer's inspection. The purchaser should also ensure that the purchase contract properly reflects their concerns and specifies details on which they may wish to rely.