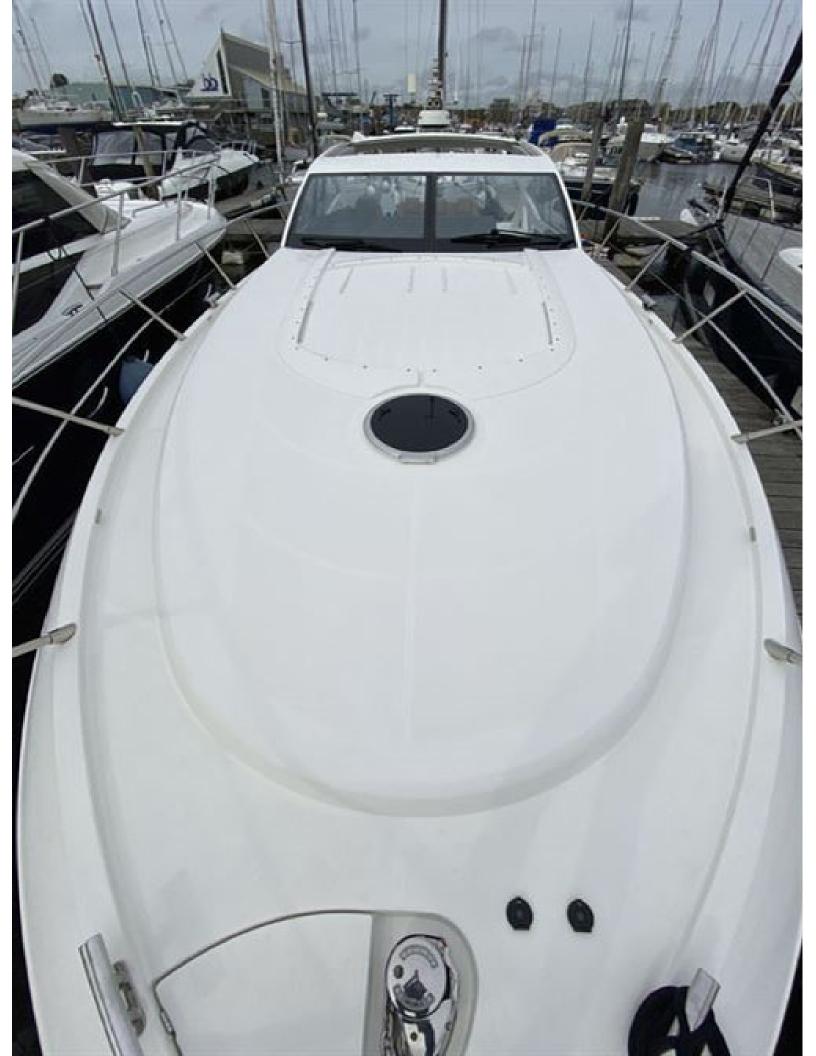

## Windy 46 Chinook > HAVILDAR II

An absolutely classy act, the Windy 46 Chinook is a giant among men. Lithe, fast, beautiful, and of a rare Scandinavian bloodline, she is perhaps the ideal fast three-cabin cruiser. With air conditioning, heat, IPS-600, Hi-Lo functionality, and a passarelle, this fine late 2018 example is comprehensively specified and professionally maintained and prepared.