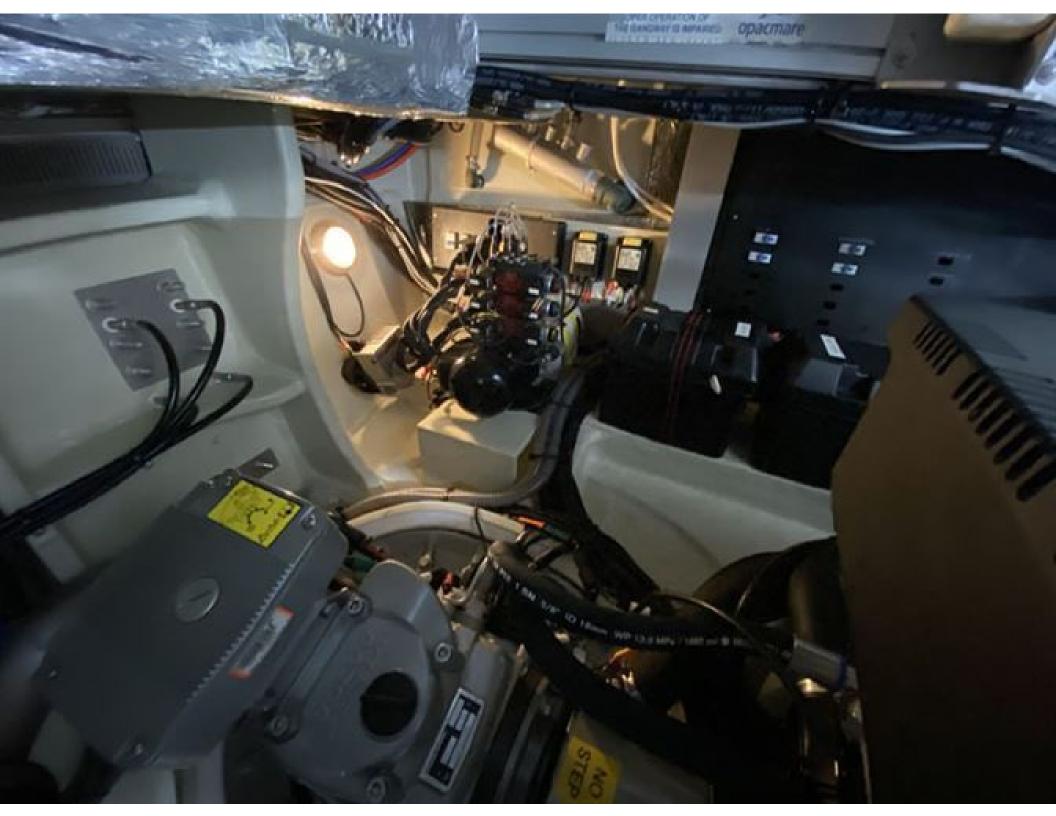

## Windy 46 Chinook > HAVILDAR II

An absolutely classy act, the Windy 46 Chinook is a giant among men. Lithe, fast, beautiful, and of a rare Scandinavian bloodline, she is perhaps the ideal fast three-cabin cruiser. With air conditioning, heat, IPS-600, Hi-Lo functionality, and a passarelle, this fine late 2018 example is comprehensively specified and professionally maintained and prepared.