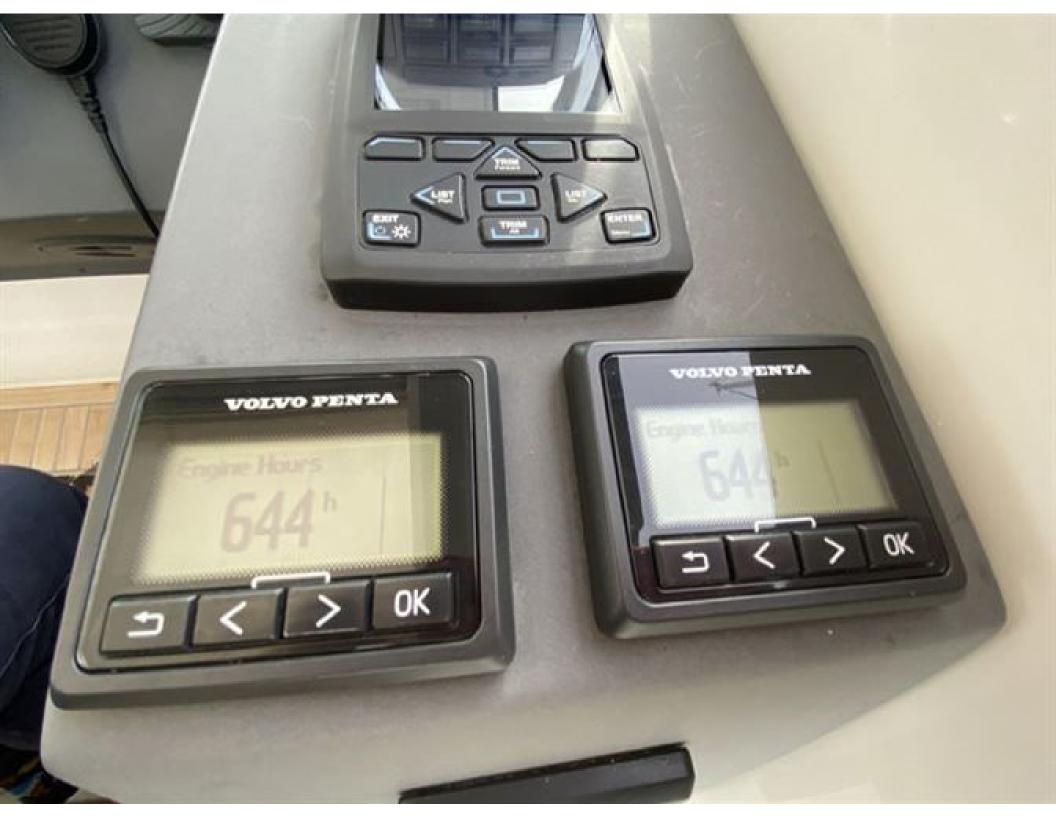

Engine 2 x Volvo IPS 600

**Builder** Windy Boats AS

**Designer** Hans J Johnsen

**Accommodation** 6 berths in 3 double cabins

These particulars have been prepared from information provided by the vendors and are intended as a general guide to the yacht, their accuracy cannot be guaranteed by us. The purchaser should confirm details of concern to them by survey or engineer's inspection. The purchaser should also ensure that the purchase contract properly reflects their concerns and specifies details on which they may wish to rely.