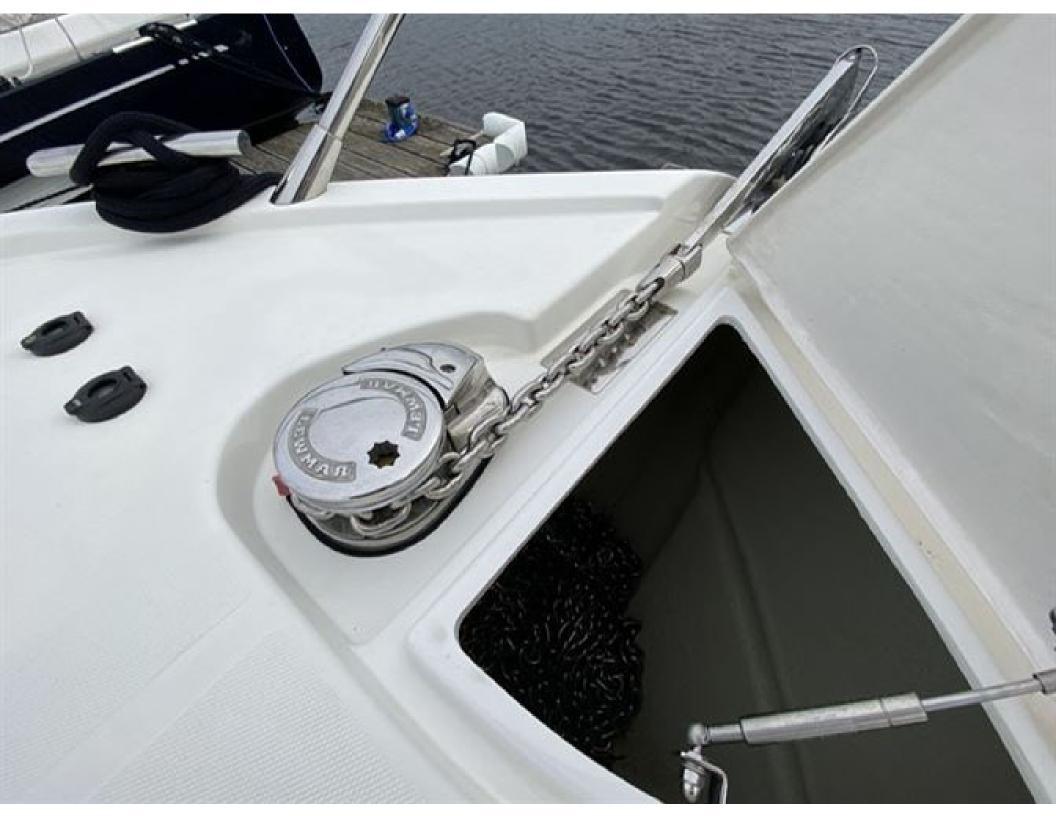

## Windy 46 Chinook > HAVILDAR II

An absolutely classy act, the Windy 46 Chinook is a giant among men. Lithe, fast, beautiful, and of a rare Scandinavian bloodline, she is perhaps the ideal fast three-cabin cruiser. With air conditioning, heat, IPS-600, Hi-Lo functionality, and a passarelle, this fine late 2018 example is comprehensively specified and professionally maintained and prepared.