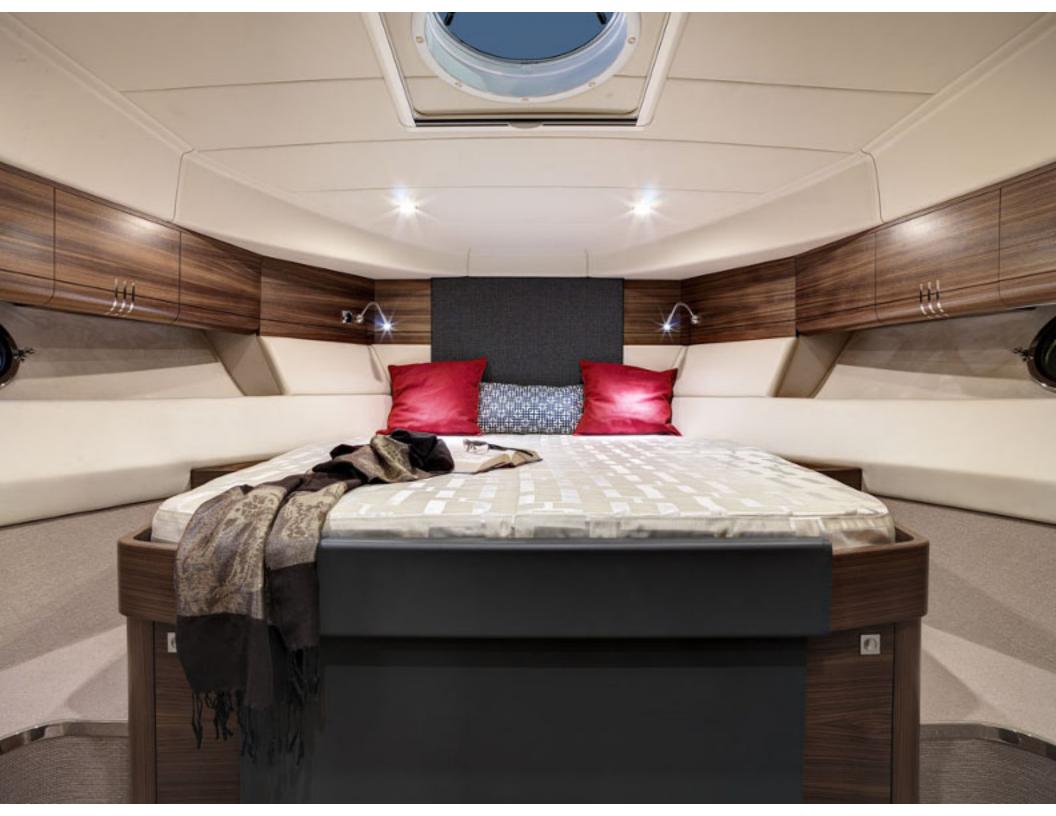

## Windy 46 Chinook > HAVILDAR II

An absolutely classy act, the Windy 46 Chinook is a giant among men. Lithe, fast, beautiful, and of a rare Scandinavian bloodline, she is perhaps the ideal fast three-cabin cruiser. With air conditioning, heat, IPS-600, Hi-Lo functionality, and a passarelle, this fine late 2018 example is comprehensively specified and professionally maintained and prepared.