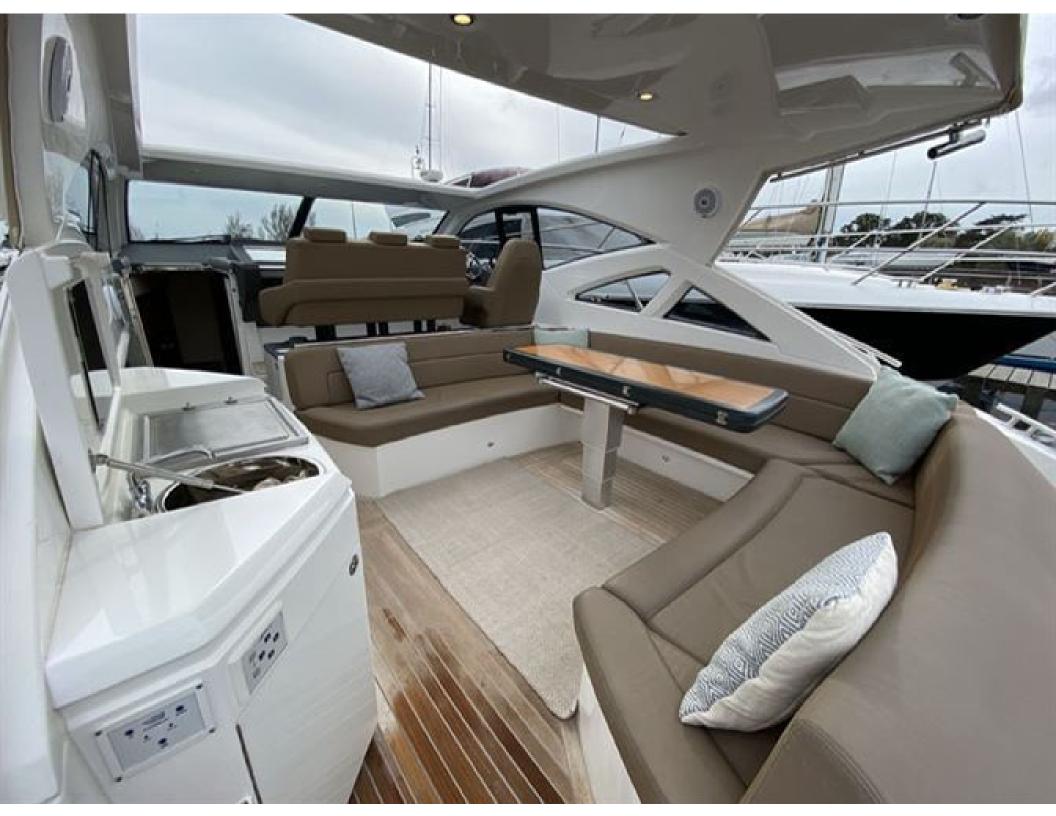

## Windy 46 Chinook > HAVILDAR II

An absolutely classy act, the Windy 46 Chinook is a giant among men. Lithe, fast, beautiful, and of a rare Scandinavian bloodline, she is perhaps the ideal fast three-cabin cruiser. With air conditioning, heat, IPS-600, Hi-Lo functionality, and a passarelle, this fine late 2018 example is comprehensively specified and professionally maintained and prepared.