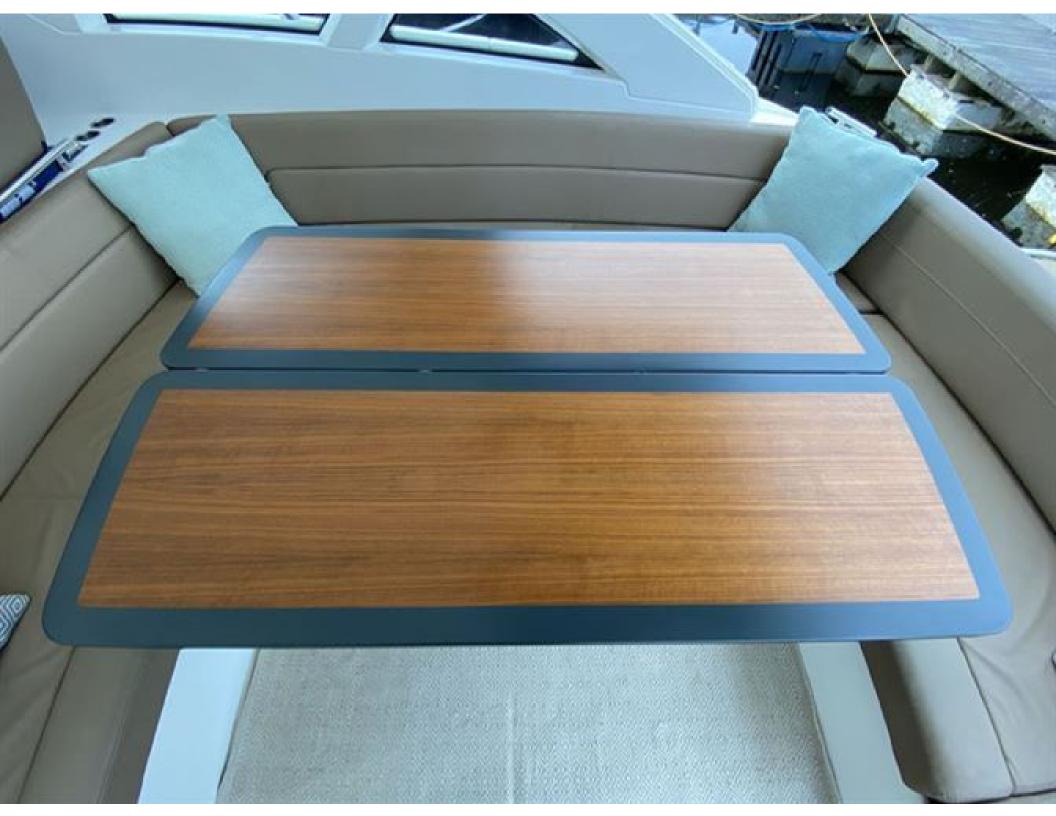

## Windy 46 Chinook > HAVILDAR II

An absolutely classy act, the Windy 46 Chinook is a giant among men. Lithe, fast, beautiful, and of a rare Scandinavian bloodline, she is perhaps the ideal fast three-cabin cruiser. With air conditioning, heat, IPS-600, Hi-Lo functionality, and a passarelle, this fine late 2018 example is comprehensively specified and professionally maintained and prepared.