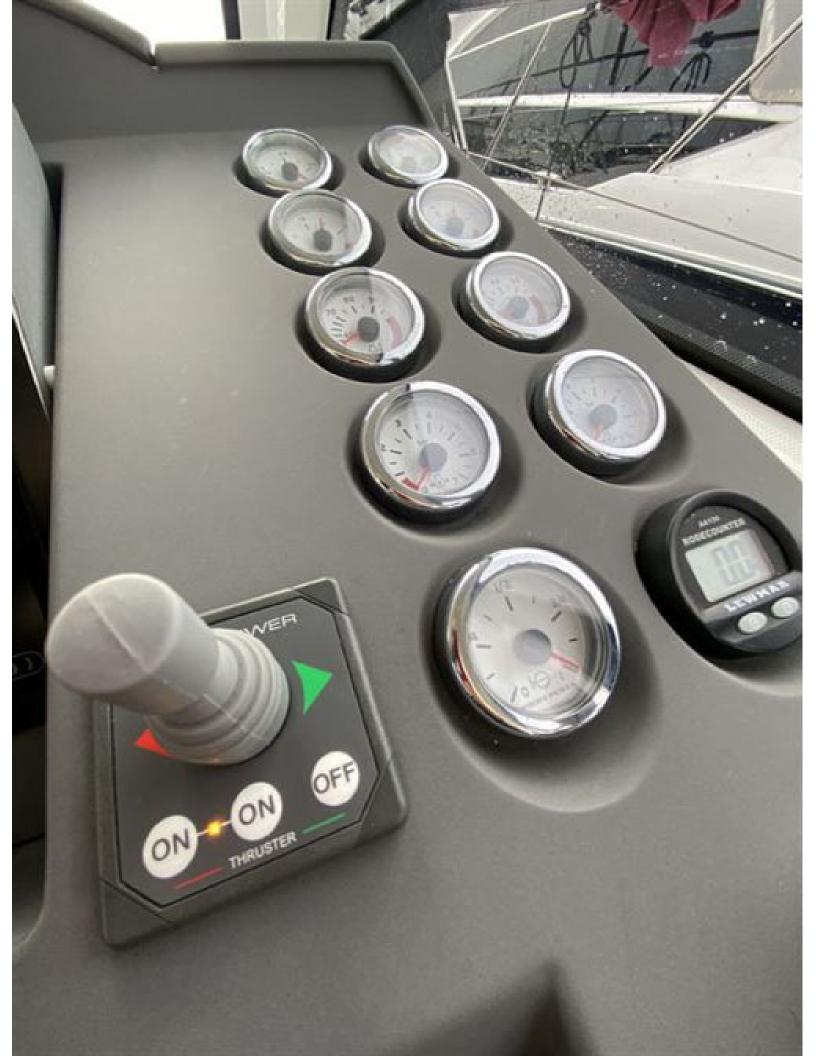

## Windy 46 Chinook > HAVILDAR II

An absolutely classy act, the Windy 46 Chinook is a giant among men. Lithe, fast, beautiful, and of a rare Scandinavian bloodline, she is perhaps the ideal fast three-cabin cruiser. With air conditioning, heat, IPS-600, Hi-Lo functionality, and a passarelle, this fine late 2018 example is comprehensively specified and professionally maintained and prepared.

Engine 2 x Volvo IPS 600

**Builder** Windy Boats AS

**Designer** Hans J Johnsen

**Accommodation** 6 berths in 3 double cabins

These particulars have been prepared from information provided by the vendors and are intended as a general guide to the yacht, their accuracy cannot be guaranteed by us. The purchaser should confirm details of concern to them by survey or engineer's inspection. The purchaser should also ensure that the purchase contract properly reflects their concerns and specifies details on which they may wish to rely.