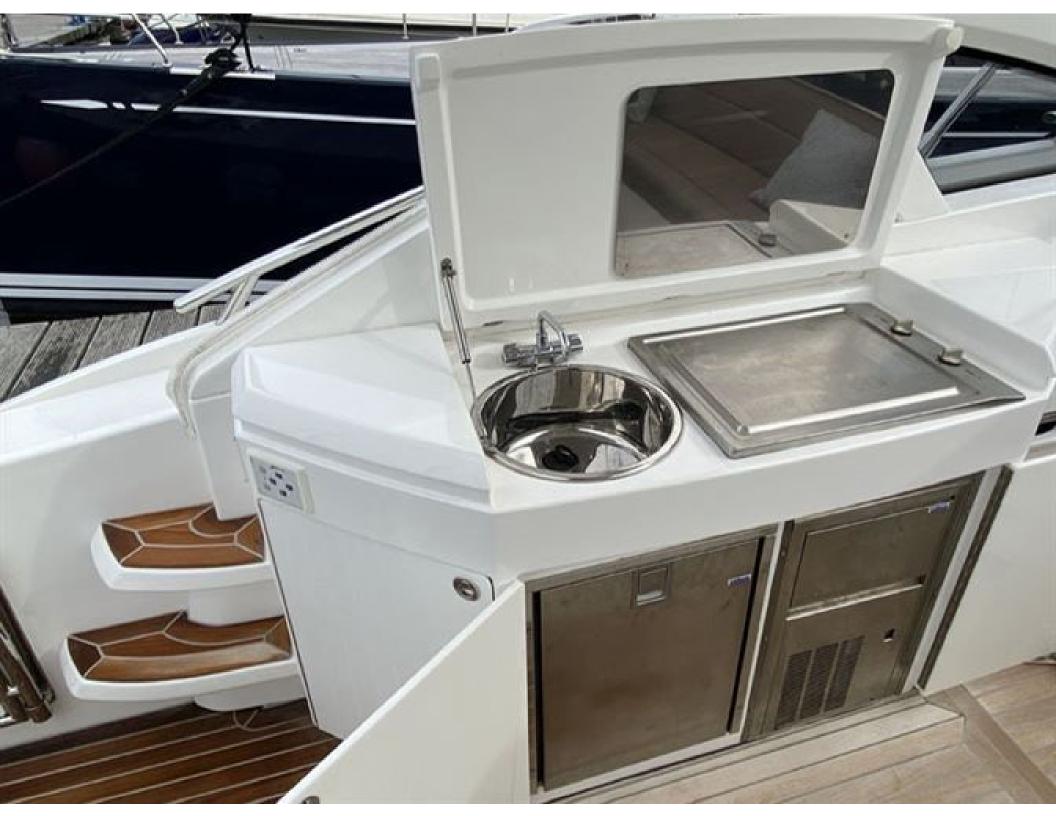

## Windy 46 Chinook > HAVILDAR II

An absolutely classy act, the Windy 46 Chinook is a giant among men. Lithe, fast, beautiful, and of a rare Scandinavian bloodline, she is perhaps the ideal fast three-cabin cruiser. With air conditioning, heat, IPS-600, Hi-Lo functionality, and a passarelle, this fine late 2018 example is comprehensively specified and professionally maintained and prepared.