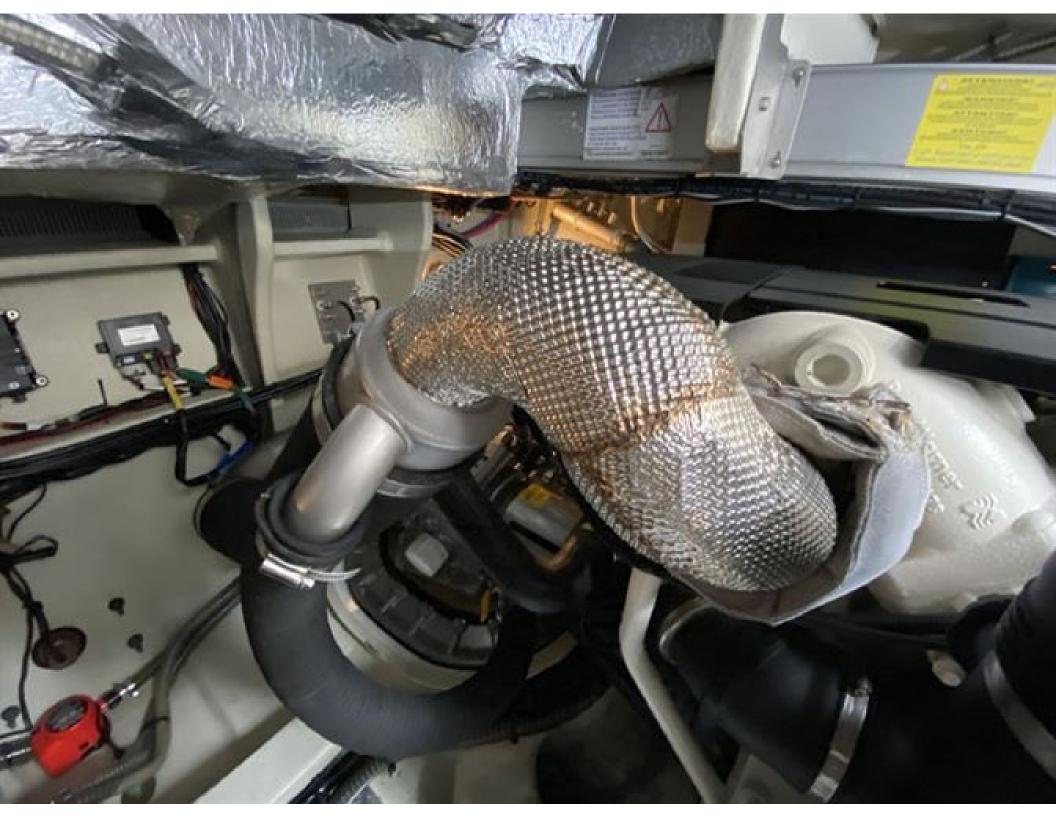

## Windy 46 Chinook > HAVILDAR II

An absolutely classy act, the Windy 46 Chinook is a giant among men. Lithe, fast, beautiful, and of a rare Scandinavian bloodline, she is perhaps the ideal fast three-cabin cruiser. With air conditioning, heat, IPS-600, Hi-Lo functionality, and a passarelle, this fine late 2018 example is comprehensively specified and professionally maintained and prepared.