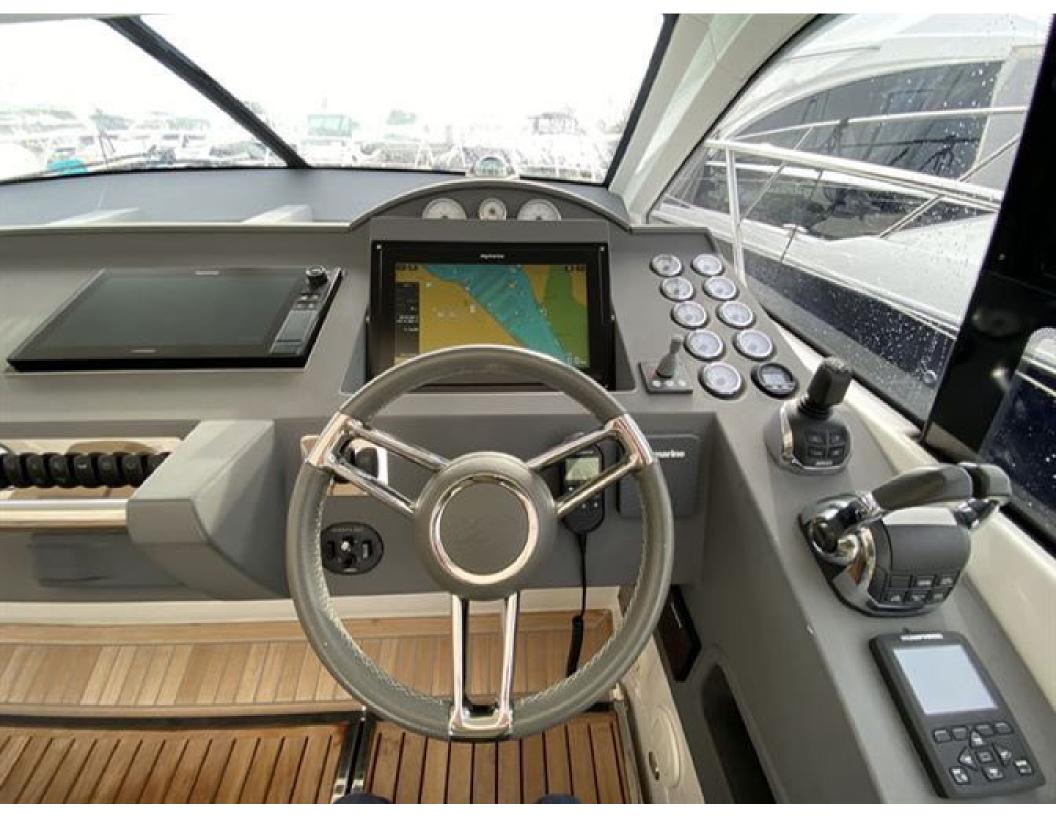

## Windy 46 Chinook > HAVILDAR II

An absolutely classy act, the Windy 46 Chinook is a giant among men. Lithe, fast, beautiful, and of a rare Scandinavian bloodline, she is perhaps the ideal fast three-cabin cruiser. With air conditioning, heat, IPS-600, Hi-Lo functionality, and a passarelle, this fine late 2018 example is comprehensively specified and professionally maintained and prepared.

Engine 2 x Volvo IPS 600

**Builder** Windy Boats AS

**Designer** Hans J Johnsen

**Accommodation** 6 berths in 3 double cabins

These particulars have been prepared from information provided by the vendors and are intended as a general guide to the yacht, their accuracy cannot be guaranteed by us. The purchaser should confirm details of concern to them by survey or engineer's inspection. The purchaser should also ensure that the purchase contract properly reflects their concerns and specifies details on which they may wish to rely.