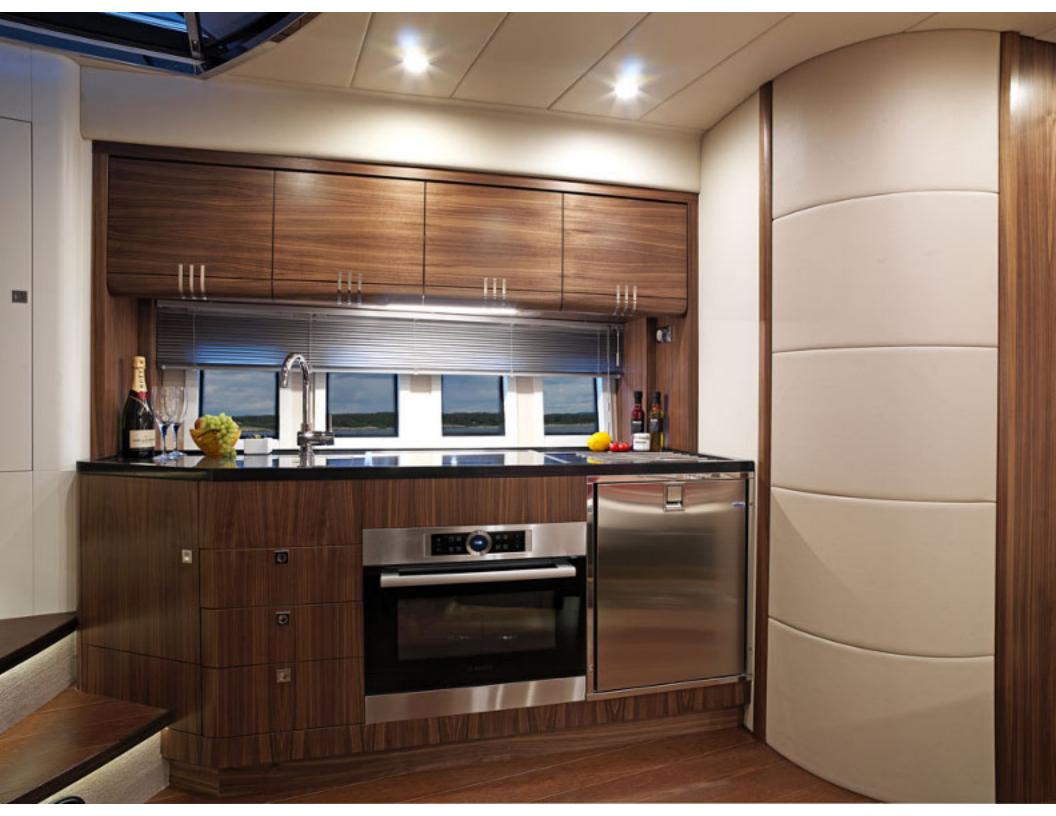

## Windy 46 Chinook > HAVILDAR II

An absolutely classy act, the Windy 46 Chinook is a giant among men. Lithe, fast, beautiful, and of a rare Scandinavian bloodline, she is perhaps the ideal fast three-cabin cruiser. With air conditioning, heat, IPS-600, Hi-Lo functionality, and a passarelle, this fine late 2018 example is comprehensively specified and professionally maintained and prepared.