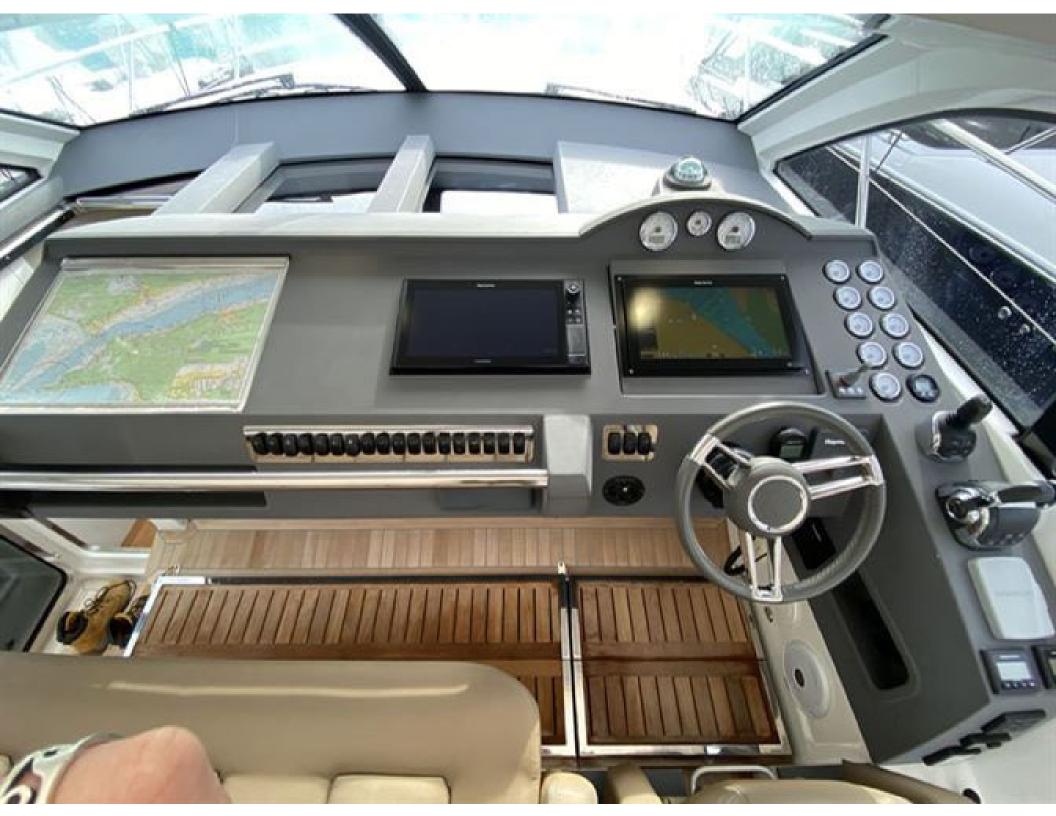

## Windy 46 Chinook > HAVILDAR II

An absolutely classy act, the Windy 46 Chinook is a giant among men. Lithe, fast, beautiful, and of a rare Scandinavian bloodline, she is perhaps the ideal fast three-cabin cruiser. With air conditioning, heat, IPS-600, Hi-Lo functionality, and a passarelle, this fine late 2018 example is comprehensively specified and professionally maintained and prepared.