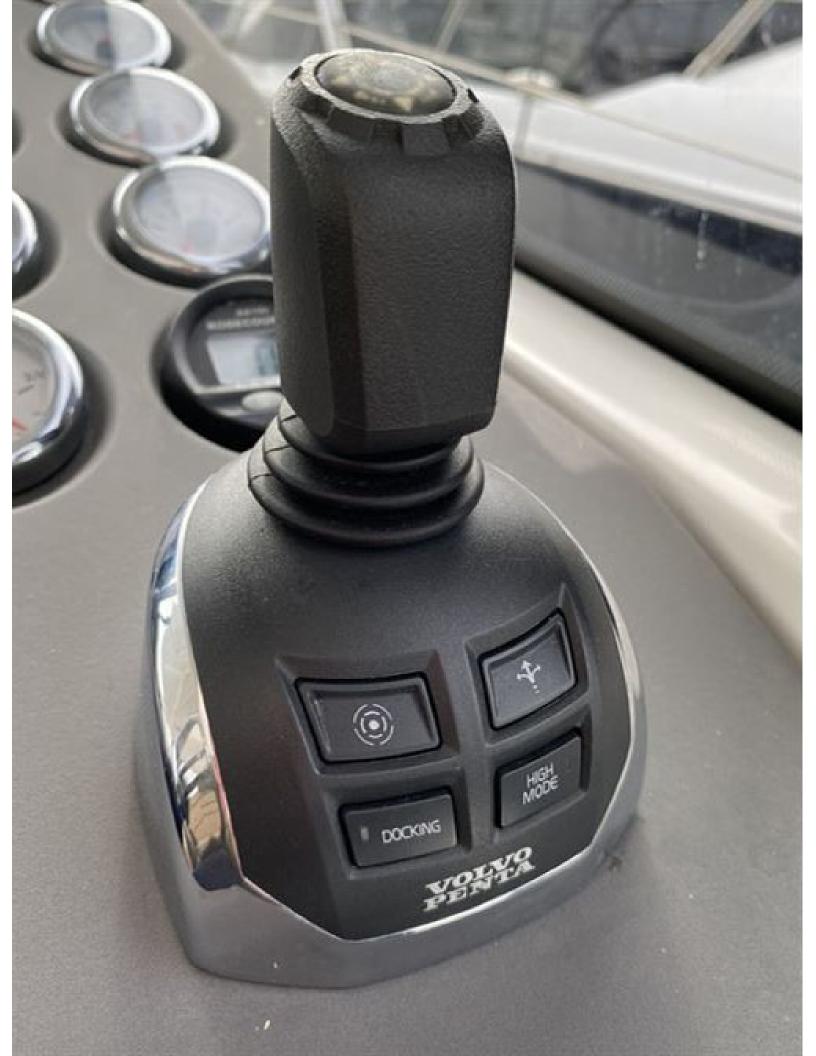

## Windy 46 Chinook > HAVILDAR II

An absolutely classy act, the Windy 46 Chinook is a giant among men. Lithe, fast, beautiful, and of a rare Scandinavian bloodline, she is perhaps the ideal fast three-cabin cruiser. With air conditioning, heat, IPS-600, Hi-Lo functionality, and a passarelle, this fine late 2018 example is comprehensively specified and professionally maintained and prepared.

Engine 2 x Volvo IPS 600

**Builder** Windy Boats AS

**Designer** Hans J Johnsen

**Accommodation** 6 berths in 3 double cabins

These particulars have been prepared from information provided by the vendors and are intended as a general guide to the yacht, their accuracy cannot be guaranteed by us. The purchaser should confirm details of concern to them by survey or engineer's inspection. The purchaser should also ensure that the purchase contract properly reflects their concerns and specifies details on which they may wish to rely.