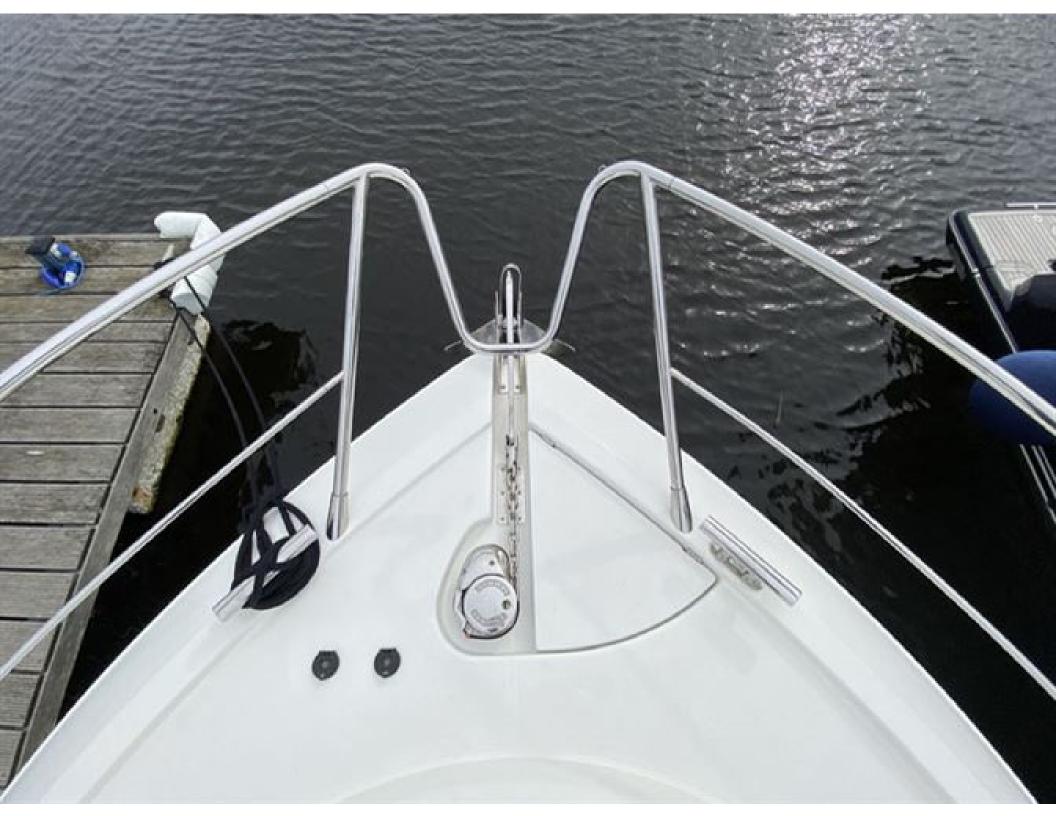

## Windy 46 Chinook > HAVILDAR II

An absolutely classy act, the Windy 46 Chinook is a giant among men. Lithe, fast, beautiful, and of a rare Scandinavian bloodline, she is perhaps the ideal fast three-cabin cruiser. With air conditioning, heat, IPS-600, Hi-Lo functionality, and a passarelle, this fine late 2018 example is comprehensively specified and professionally maintained and prepared.