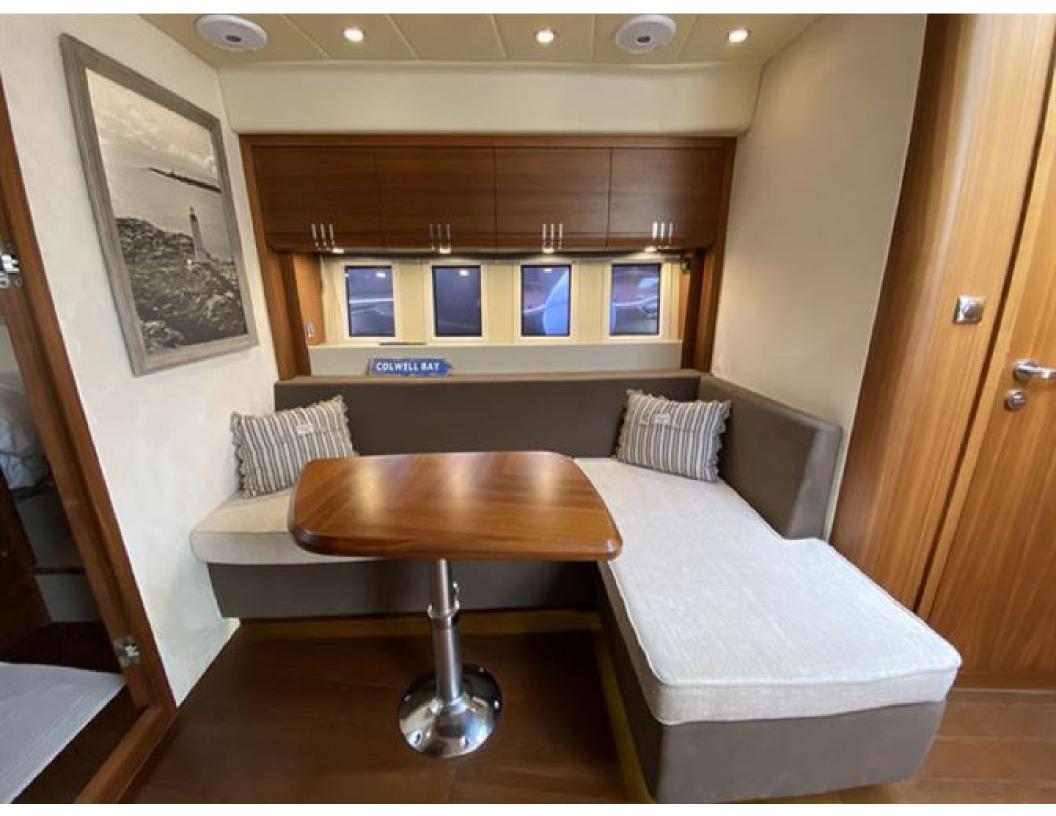

## Windy 46 Chinook > HAVILDAR II

An absolutely classy act, the Windy 46 Chinook is a giant among men. Lithe, fast, beautiful, and of a rare Scandinavian bloodline, she is perhaps the ideal fast three-cabin cruiser. With air conditioning, heat, IPS-600, Hi-Lo functionality, and a passarelle, this fine late 2018 example is comprehensively specified and professionally maintained and prepared.