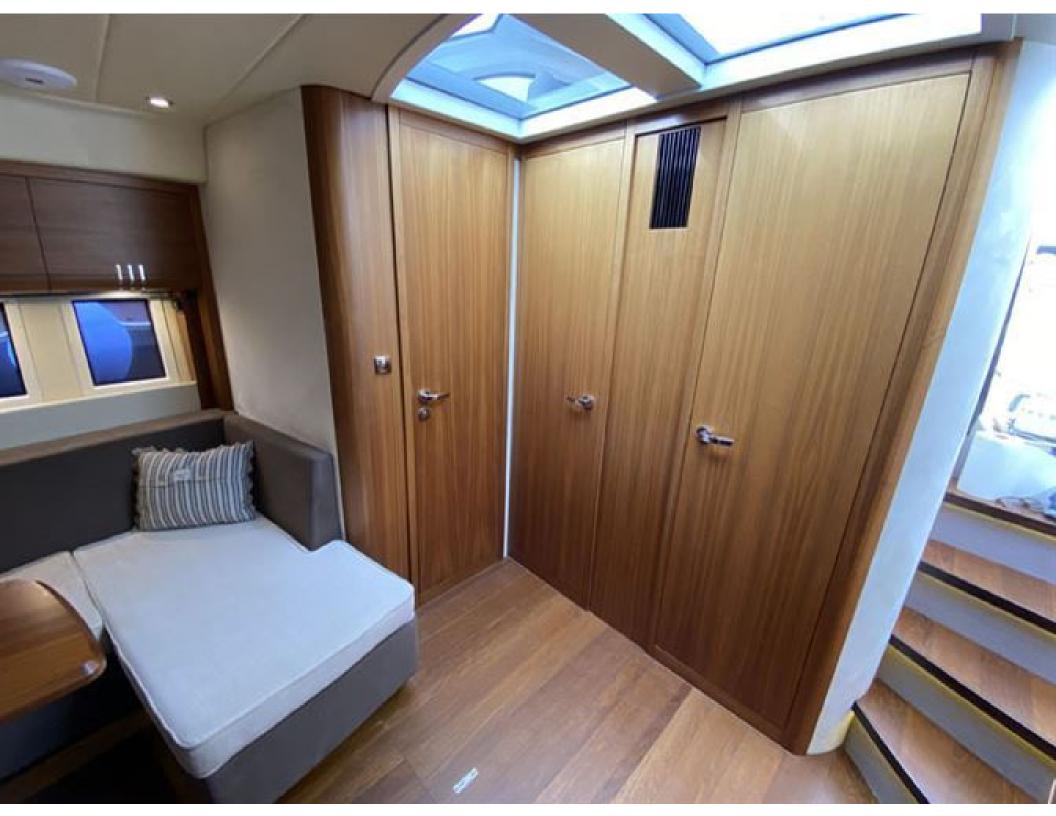

## Windy 46 Chinook > HAVILDAR II

An absolutely classy act, the Windy 46 Chinook is a giant among men. Lithe, fast, beautiful, and of a rare Scandinavian bloodline, she is perhaps the ideal fast three-cabin cruiser. With air conditioning, heat, IPS-600, Hi-Lo functionality, and a passarelle, this fine late 2018 example is comprehensively specified and professionally maintained and prepared.