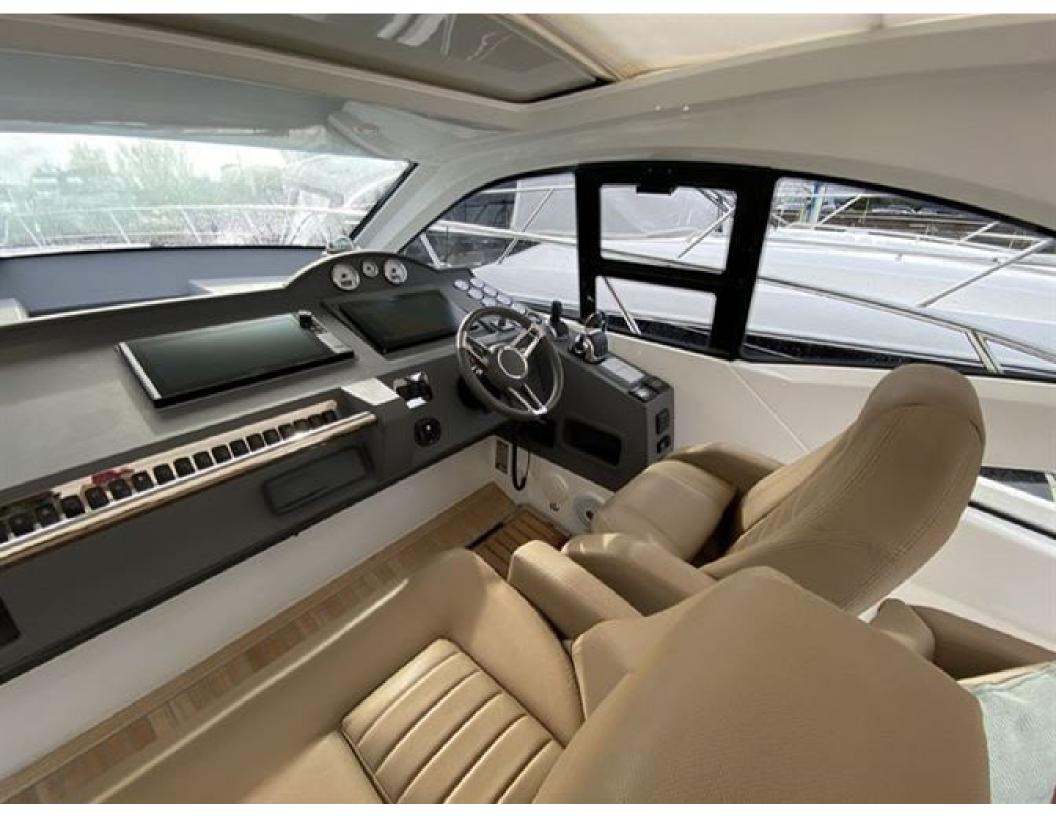

## Windy 46 Chinook > HAVILDAR II

An absolutely classy act, the Windy 46 Chinook is a giant among men. Lithe, fast, beautiful, and of a rare Scandinavian bloodline, she is perhaps the ideal fast three-cabin cruiser. With air conditioning, heat, IPS-600, Hi-Lo functionality, and a passarelle, this fine late 2018 example is comprehensively specified and professionally maintained and prepared.