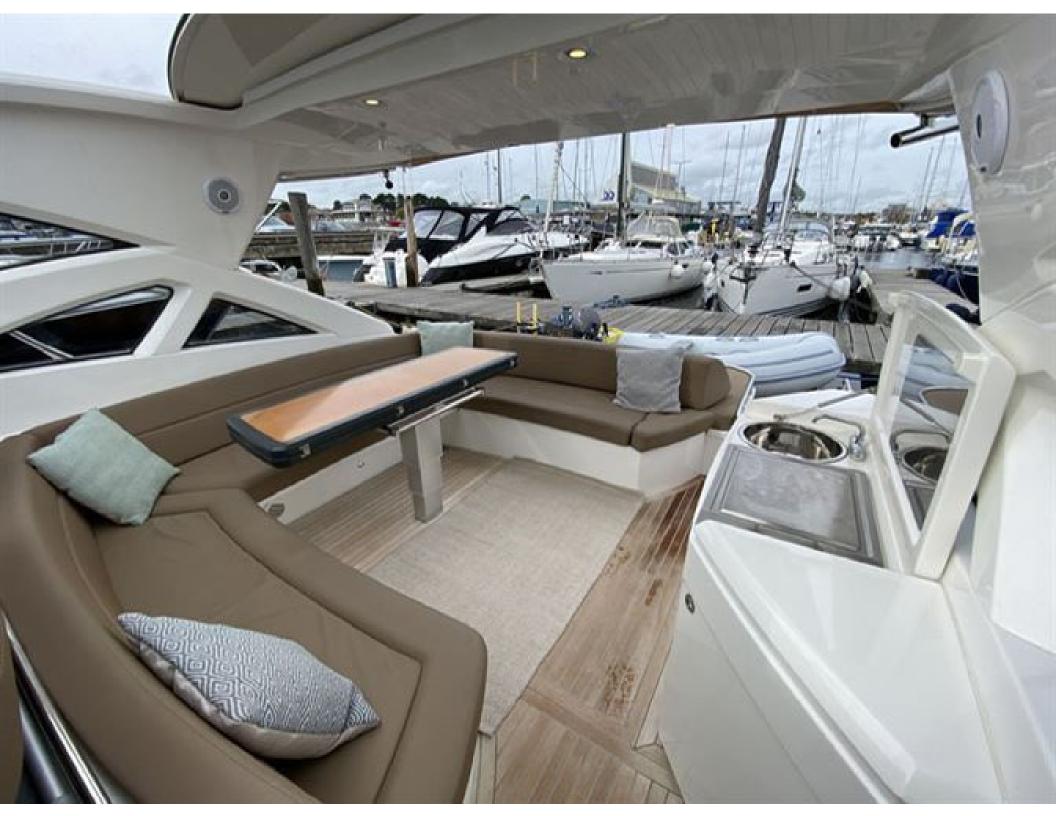

## Windy 46 Chinook > HAVILDAR II

An absolutely classy act, the Windy 46 Chinook is a giant among men. Lithe, fast, beautiful, and of a rare Scandinavian bloodline, she is perhaps the ideal fast three-cabin cruiser. With air conditioning, heat, IPS-600, Hi-Lo functionality, and a passarelle, this fine late 2018 example is comprehensively specified and professionally maintained and prepared.