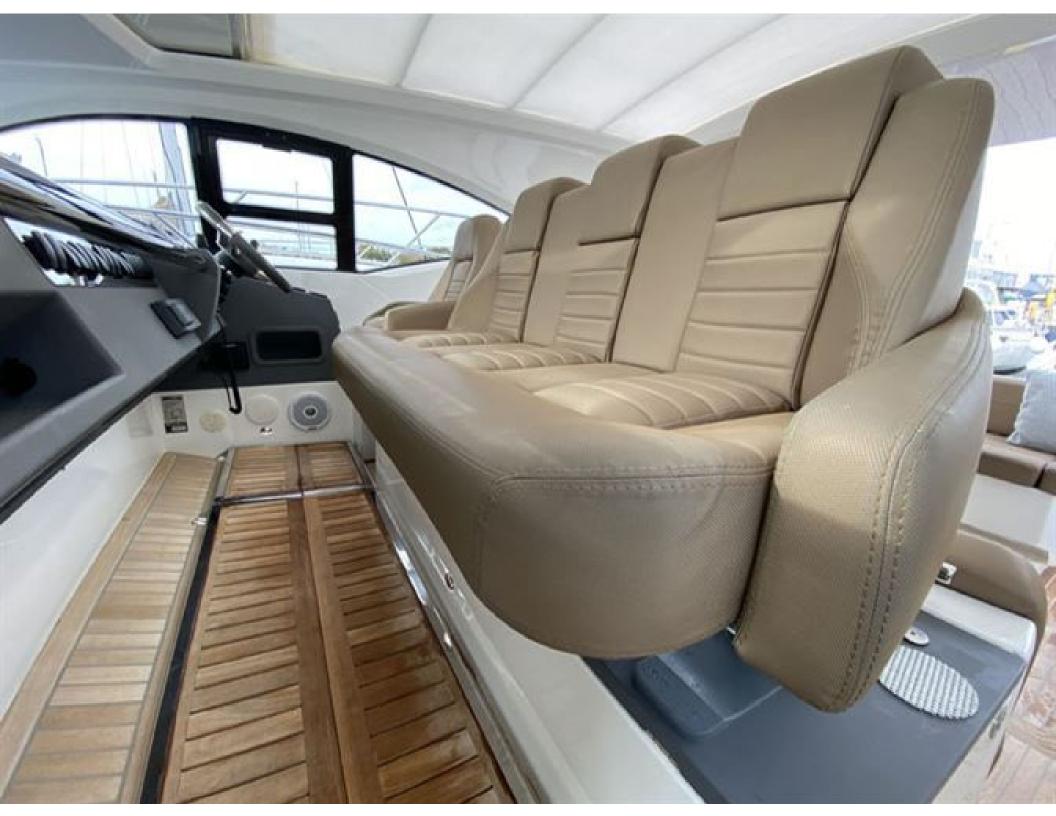

## Windy 46 Chinook > HAVILDAR II

An absolutely classy act, the Windy 46 Chinook is a giant among men. Lithe, fast, beautiful, and of a rare Scandinavian bloodline, she is perhaps the ideal fast three-cabin cruiser. With air conditioning, heat, IPS-600, Hi-Lo functionality, and a passarelle, this fine late 2018 example is comprehensively specified and professionally maintained and prepared.

Engine 2 x Volvo IPS 600

**Builder** Windy Boats AS

**Designer** Hans J Johnsen

**Accommodation** 6 berths in 3 double cabins

These particulars have been prepared from information provided by the vendors and are intended as a general guide to the yacht, their accuracy cannot be guaranteed by us. The purchaser should confirm details of concern to them by survey or engineer's inspection. The purchaser should also ensure that the purchase contract properly reflects their concerns and specifies details on which they may wish to rely.