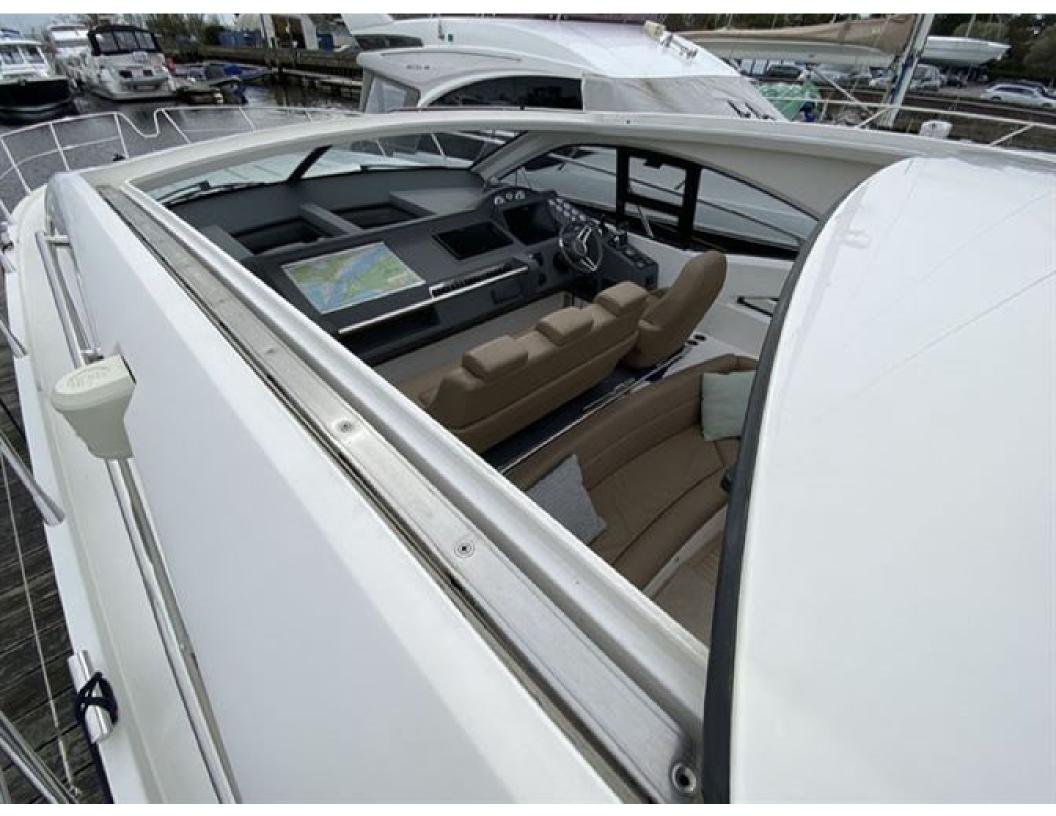

## Windy 46 Chinook > HAVILDAR II

An absolutely classy act, the Windy 46 Chinook is a giant among men. Lithe, fast, beautiful, and of a rare Scandinavian bloodline, she is perhaps the ideal fast three-cabin cruiser. With air conditioning, heat, IPS-600, Hi-Lo functionality, and a passarelle, this fine late 2018 example is comprehensively specified and professionally maintained and prepared.

Engine 2 x Volvo IPS 600

**Builder** Windy Boats AS

**Designer** Hans J Johnsen

**Accommodation** 6 berths in 3 double cabins

These particulars have been prepared from information provided by the vendors and are intended as a general guide to the yacht, their accuracy cannot be guaranteed by us. The purchaser should confirm details of concern to them by survey or engineer's inspection. The purchaser should also ensure that the purchase contract properly reflects their concerns and specifies details on which they may wish to rely.