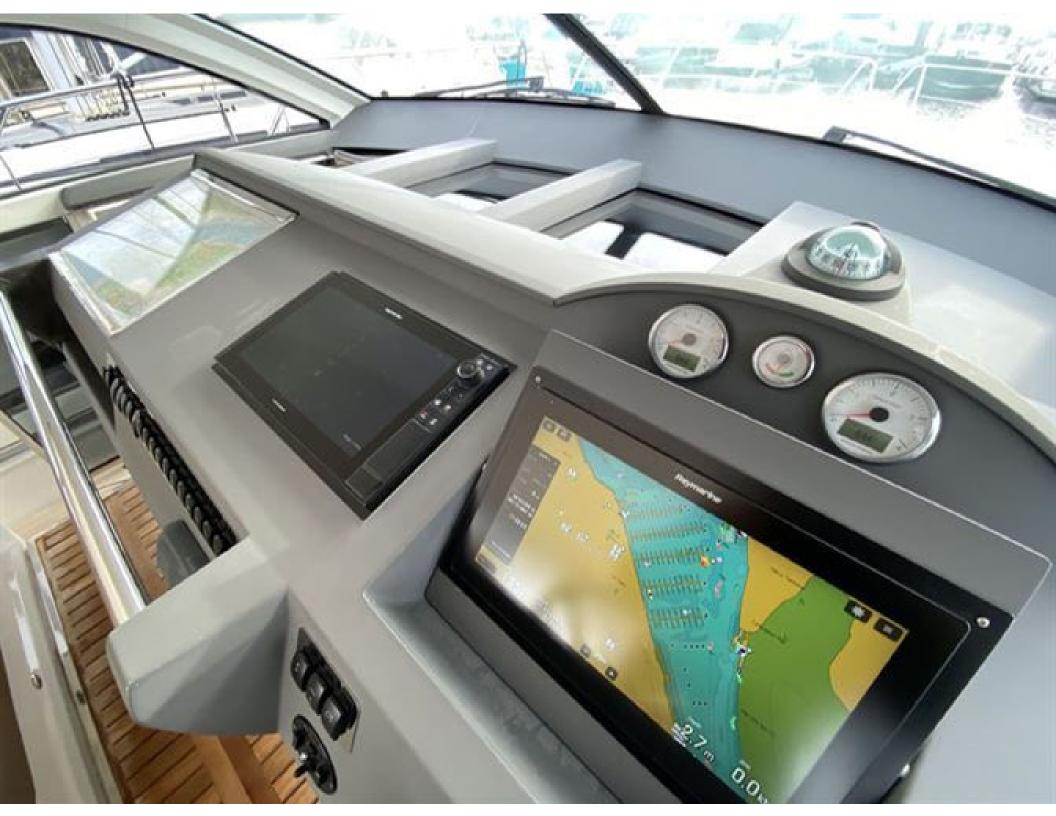

## Windy 46 Chinook > HAVILDAR II

An absolutely classy act, the Windy 46 Chinook is a giant among men. Lithe, fast, beautiful, and of a rare Scandinavian bloodline, she is perhaps the ideal fast three-cabin cruiser. With air conditioning, heat, IPS-600, Hi-Lo functionality, and a passarelle, this fine late 2018 example is comprehensively specified and professionally maintained and prepared.