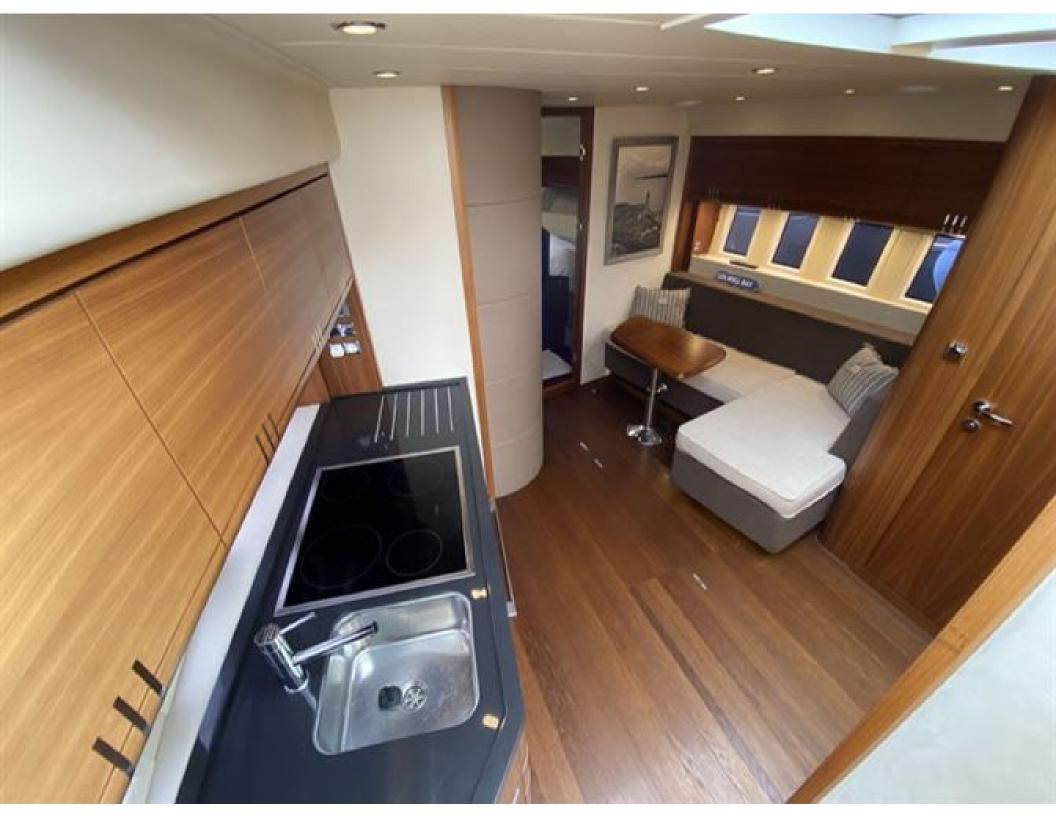

## Windy 46 Chinook > HAVILDAR II

An absolutely classy act, the Windy 46 Chinook is a giant among men. Lithe, fast, beautiful, and of a rare Scandinavian bloodline, she is perhaps the ideal fast three-cabin cruiser. With air conditioning, heat, IPS-600, Hi-Lo functionality, and a passarelle, this fine late 2018 example is comprehensively specified and professionally maintained and prepared.