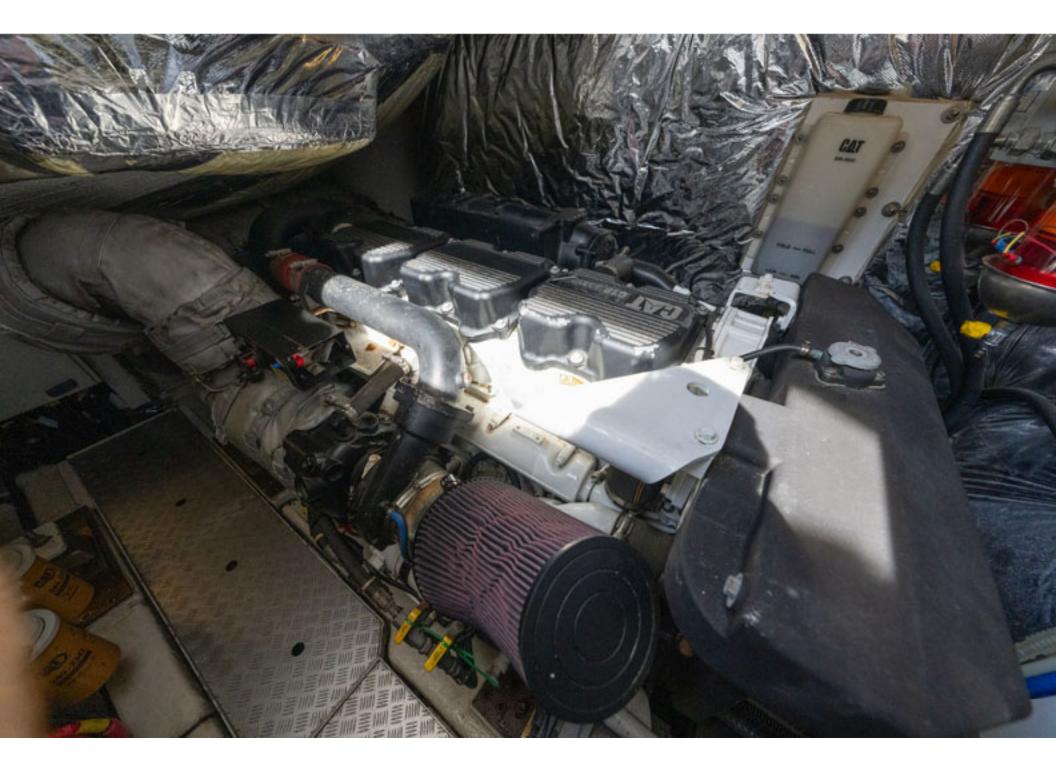

## Princess V62 > **ANOTHER SPLASH**

2011)

Stunning 2011 Princess V62, powered by CAT C18 1150 offering dependability and 35-knot performance! The full beam master with ocean views and en-suite is breath-taking, while two luxurious guest cabins will sleep four more. ANOTHER SPLASH has a crew cabin specified, along with full list of optional extras. ANOTHER SPLASH certainly will not disappoint.

| Price         | £829,000 VAT paid       |
|---------------|-------------------------|
| Location      | Lymington, UK           |
|               |                         |
| Year          | 2011 (Delivered Febuary |
| LOA           | 63'6" / 19.35m          |
| LWL           | 48'6" / 14.77m          |
| Beam          | 16'5" / 5m              |
| Draft         | 3'8" / 1.12m            |
| Displacement  | 27,200kg / 59,966lb     |
| Hull Material | GRP                     |
| Engine        | 2 x CAT 1150hp          |
| Builder       | Princess Yachts Ltd     |
| Designer      | Bernard Olesinski       |
| Accommodation | 7 berths in 4 cabins    |