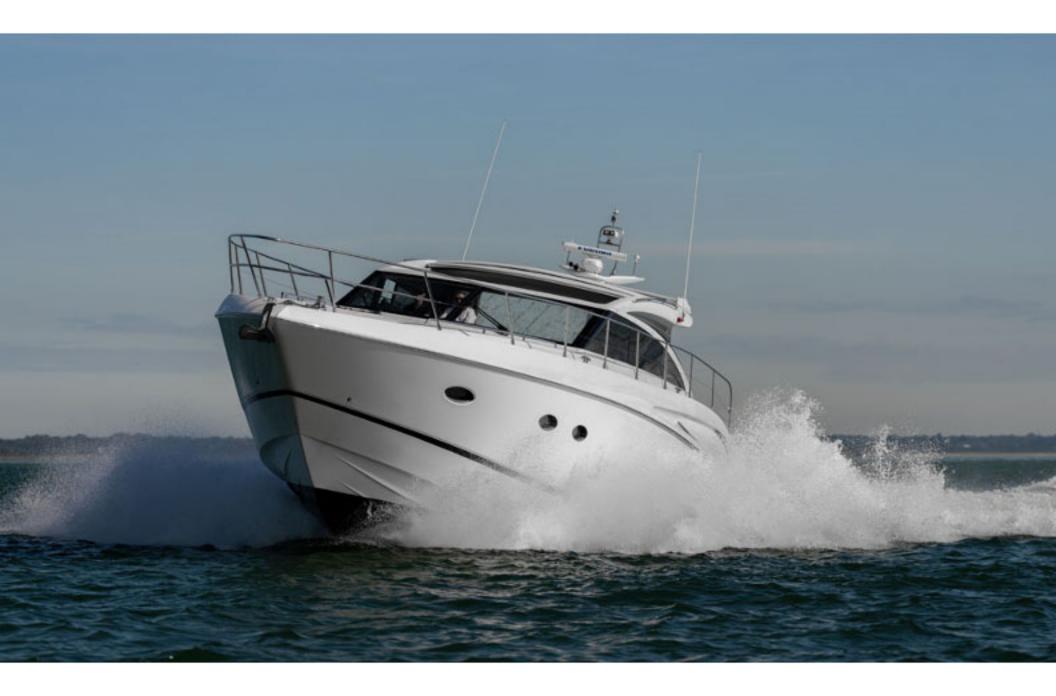

## Princess V62 > ANOTHER SPLASH

## Princess V62 > **ANOTHER SPLASH**

2011)

Stunning 2011 Princess V62, powered by CAT C18 1150 offering dependability and 35-knot performance! The full beam master with ocean views and en-suite is breath-taking, while two luxurious guest cabins will sleep four more. ANOTHER SPLASH has a crew cabin specified, along with full list of optional extras. ANOTHER SPLASH certainly will not disappoint.

| Price         | £829,000 VAT paid       |
|---------------|-------------------------|
| Location      | Lymington, UK           |
|               |                         |
| Year          | 2011 (Delivered Febuary |
| LOA           | 63'6" / 19.35m          |
| LWL           | 48'6" / 14.77m          |
| Beam          | 16'5" / 5m              |
| Draft         | 3'8" / 1.12m            |
| Displacement  | 27,200kg / 59,966lb     |
| Hull Material | GRP                     |
| Engine        | 2 x CAT 1150hp          |
| Builder       | Princess Yachts Ltd     |
| Designer      | Bernard Olesinski       |
| Accommodation | 7 berths in 4 cabins    |