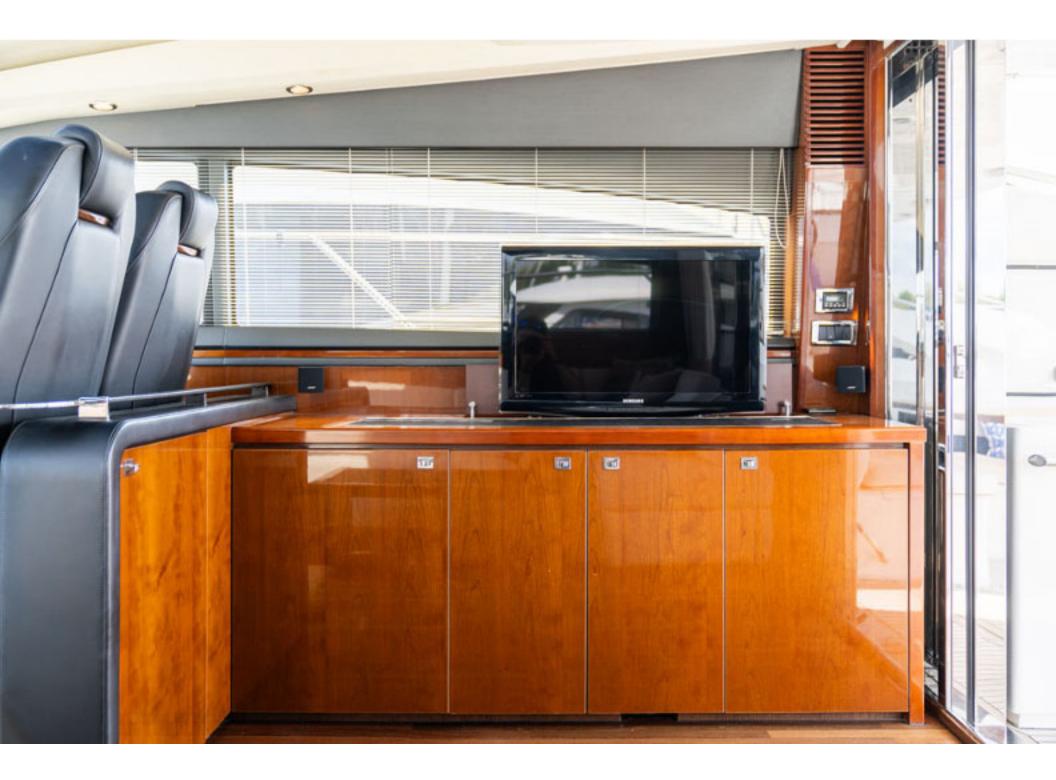

## Princess V62 > **ANOTHER SPLASH**

2011)

Stunning 2011 Princess V62, powered by CAT C18 1150 offering dependability and 35-knot performance! The full beam master with ocean views and en-suite is breath-taking, while two luxurious guest cabins will sleep four more. ANOTHER SPLASH has a crew cabin specified, along with full list of optional extras. ANOTHER SPLASH certainly will not disappoint.