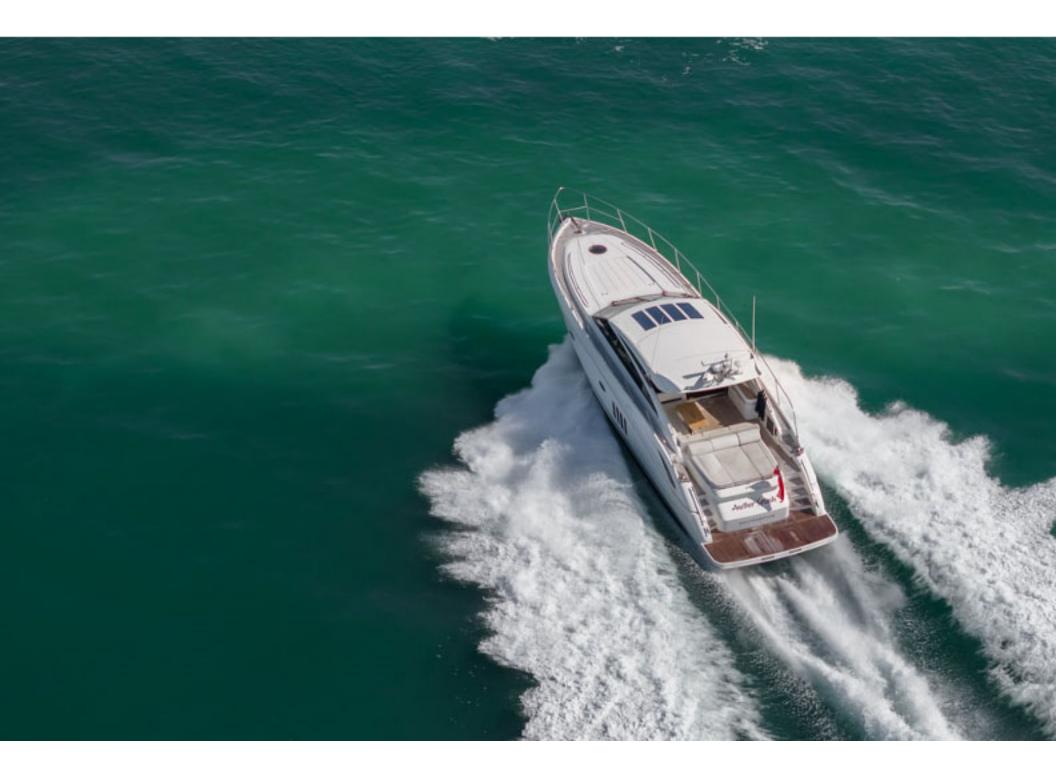

## Princess V62 > ANOTHER SPLASH

## Princess V62 > **ANOTHER SPLASH**

2011)

Stunning 2011 Princess V62, powered by CAT C18 1150 offering dependability and 35-knot performance! The full beam master with ocean views and en-suite is breath-taking, while two luxurious guest cabins will sleep four more. ANOTHER SPLASH has a crew cabin specified, along with full list of optional extras. ANOTHER SPLASH certainly will not disappoint.

| Price         | £829,000 VAT paid       |
|---------------|-------------------------|
| Location      | Lymington, UK           |
|               |                         |
| Year          | 2011 (Delivered Febuary |
| LOA           | 63'6" / 19.35m          |
| LWL           | 48'6" / 14.77m          |
| Beam          | 16'5" / 5m              |
| Draft         | 3'8" / 1.12m            |
| Displacement  | 27,200kg / 59,966lb     |
| Hull Material | GRP                     |
| Engine        | 2 x CAT 1150hp          |
| Builder       | Princess Yachts Ltd     |
| Designer      | Bernard Olesinski       |
| Accommodation | 7 berths in 4 cabins    |