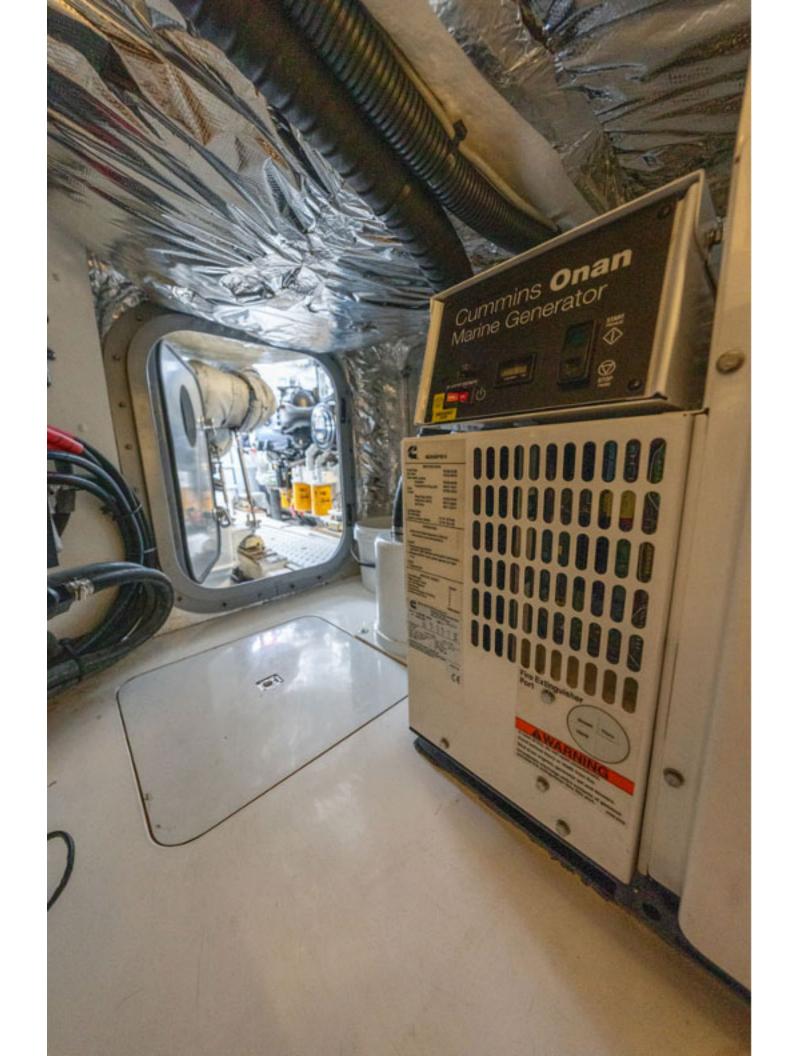

## Princess V62 > **ANOTHER SPLASH**

2011)

Stunning 2011 Princess V62, powered by CAT C18 1150 offering dependability and 35-knot performance! The full beam master with ocean views and en-suite is breath-taking, while two luxurious guest cabins will sleep four more. ANOTHER SPLASH has a crew cabin specified, along with full list of optional extras. ANOTHER SPLASH certainly will not disappoint.

| Price         | £829,000 VAT paid       |
|---------------|-------------------------|
| Location      | Lymington, UK           |
|               |                         |
| Year          | 2011 (Delivered Febuary |
| LOA           | 63'6" / 19.35m          |
| LWL           | 48'6" / 14.77m          |
| Beam          | 16'5" / 5m              |
| Draft         | 3'8" / 1.12m            |
| Displacement  | 27,200kg / 59,966lb     |
| Hull Material | GRP                     |
| Engine        | 2 x CAT 1150hp          |
| Builder       | Princess Yachts Ltd     |
| Designer      | Bernard Olesinski       |
| Accommodation | 7 berths in 4 cabins    |