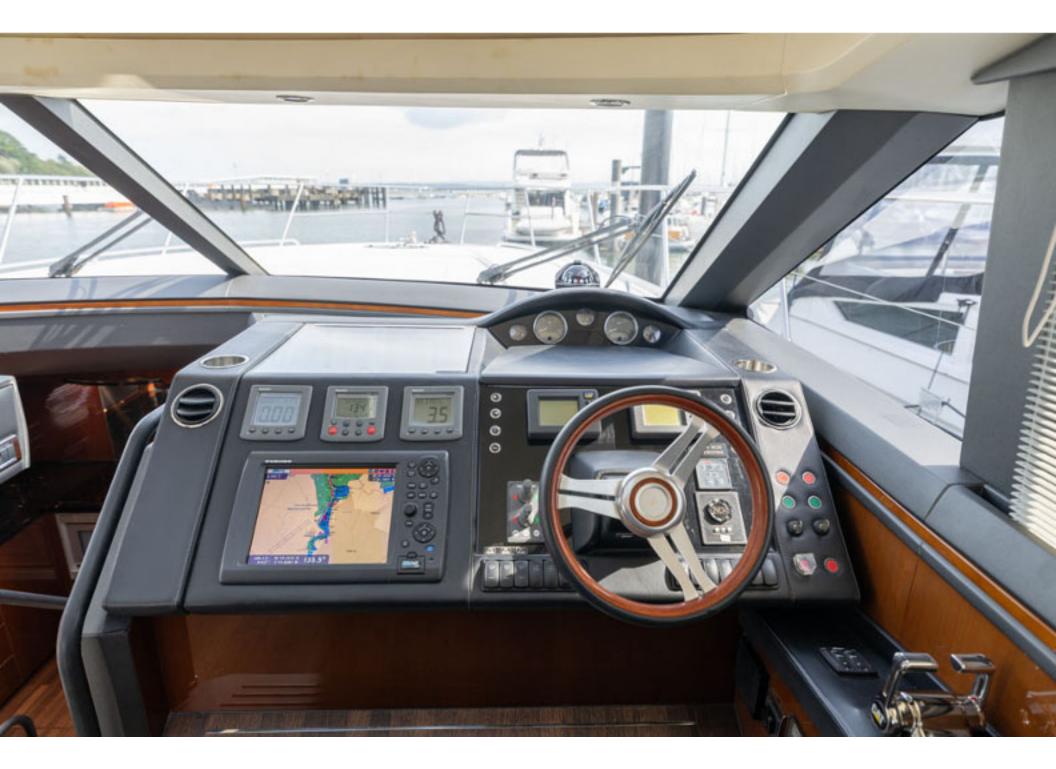

## Princess V62 > **ANOTHER SPLASH**

2011)

Stunning 2011 Princess V62, powered by CAT C18 1150 offering dependability and 35-knot performance! The full beam master with ocean views and en-suite is breath-taking, while two luxurious guest cabins will sleep four more. ANOTHER SPLASH has a crew cabin specified, along with full list of optional extras. ANOTHER SPLASH certainly will not disappoint.