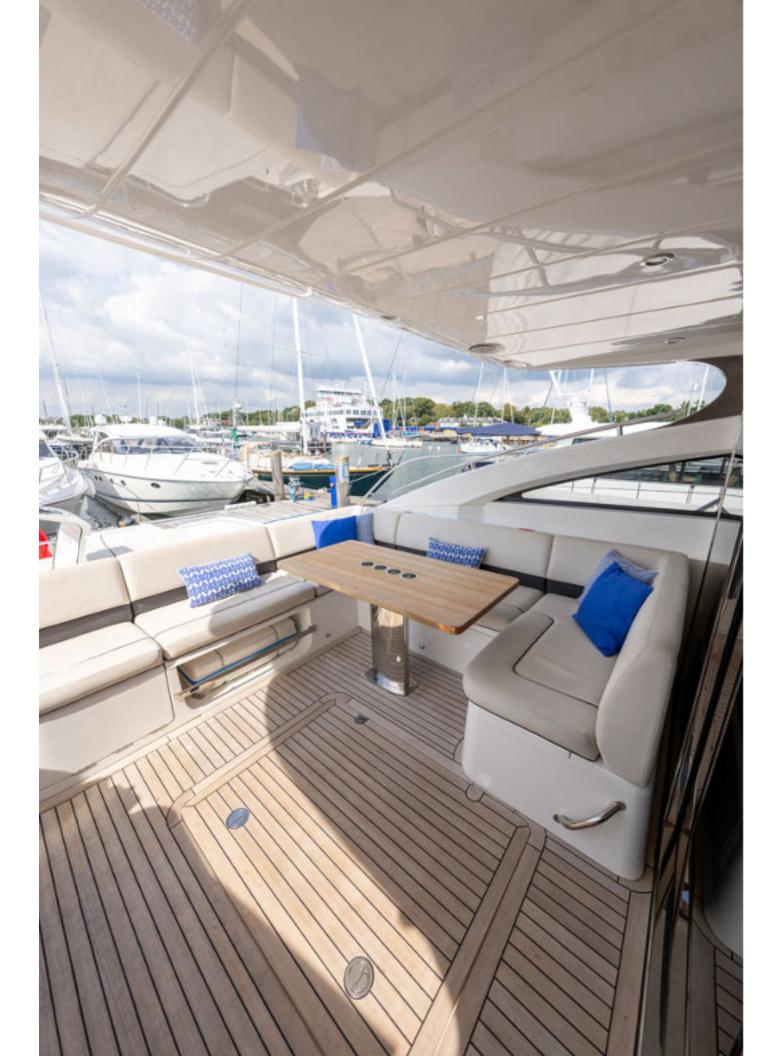

## Princess V62 > **ANOTHER SPLASH**

2011)

Stunning 2011 Princess V62, powered by CAT C18 1150 offering dependability and 35-knot performance! The full beam master with ocean views and en-suite is breath-taking, while two luxurious guest cabins will sleep four more. ANOTHER SPLASH has a crew cabin specified, along with full list of optional extras. ANOTHER SPLASH certainly will not disappoint.