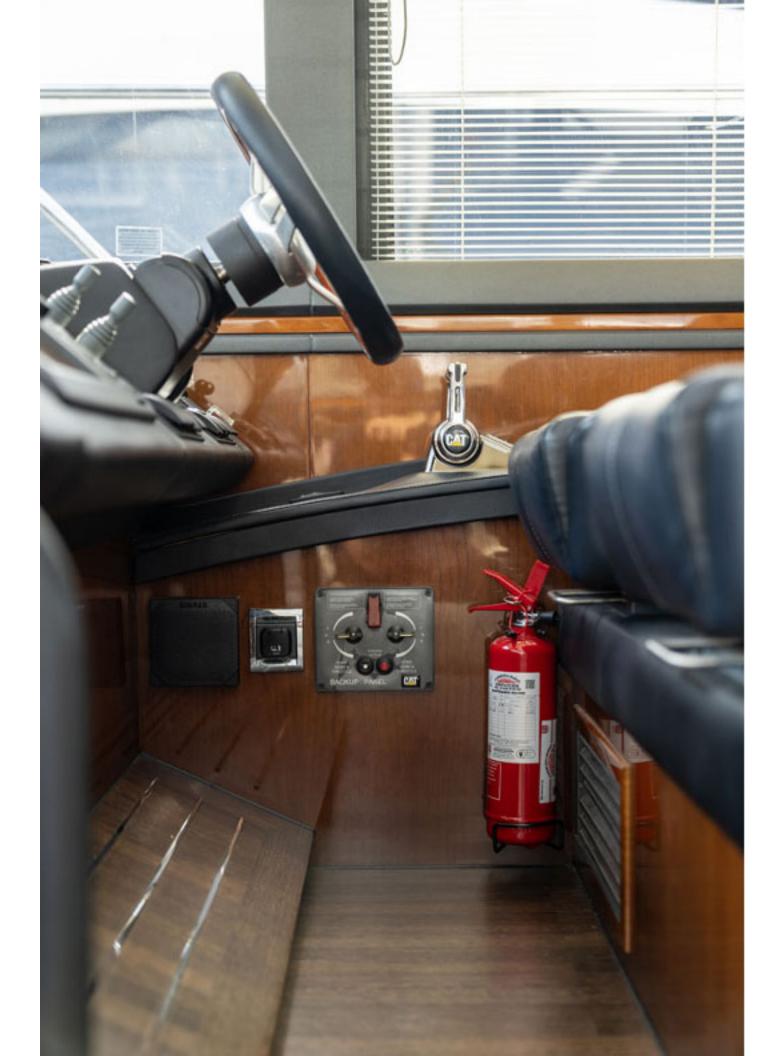

## Princess V62 > **ANOTHER SPLASH**

2011)

Stunning 2011 Princess V62, powered by CAT C18 1150 offering dependability and 35-knot performance! The full beam master with ocean views and en-suite is breath-taking, while two luxurious guest cabins will sleep four more. ANOTHER SPLASH has a crew cabin specified, along with full list of optional extras. ANOTHER SPLASH certainly will not disappoint.