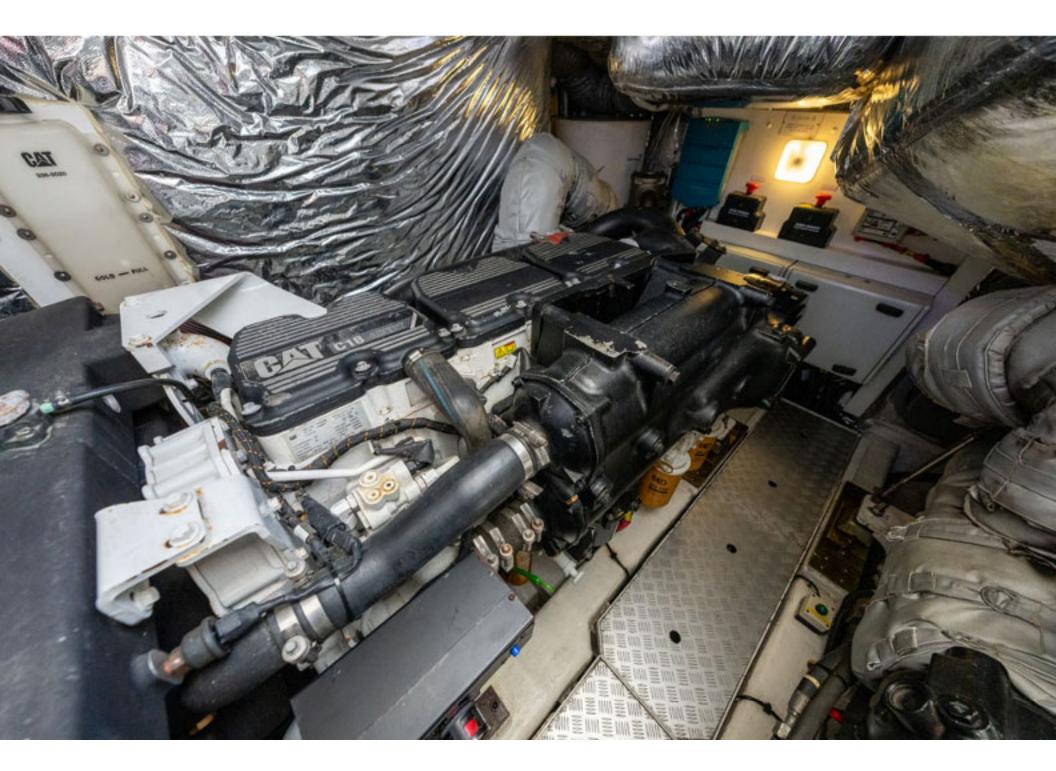

## Princess V62 > **ANOTHER SPLASH**

2011)

Stunning 2011 Princess V62, powered by CAT C18 1150 offering dependability and 35-knot performance! The full beam master with ocean views and en-suite is breath-taking, while two luxurious guest cabins will sleep four more. ANOTHER SPLASH has a crew cabin specified, along with full list of optional extras. ANOTHER SPLASH certainly will not disappoint.

| Price         | £829,000 VAT paid       |
|---------------|-------------------------|
| Location      | Lymington, UK           |
|               |                         |
| Year          | 2011 (Delivered Febuary |
| LOA           | 63'6" / 19.35m          |
| LWL           | 48'6" / 14.77m          |
| Beam          | 16'5" / 5m              |
| Draft         | 3'8" / 1.12m            |
| Displacement  | 27,200kg / 59,966lb     |
| Hull Material | GRP                     |
| Engine        | 2 x CAT 1150hp          |
| Builder       | Princess Yachts Ltd     |
| Designer      | Bernard Olesinski       |
| Accommodation | 7 berths in 4 cabins    |