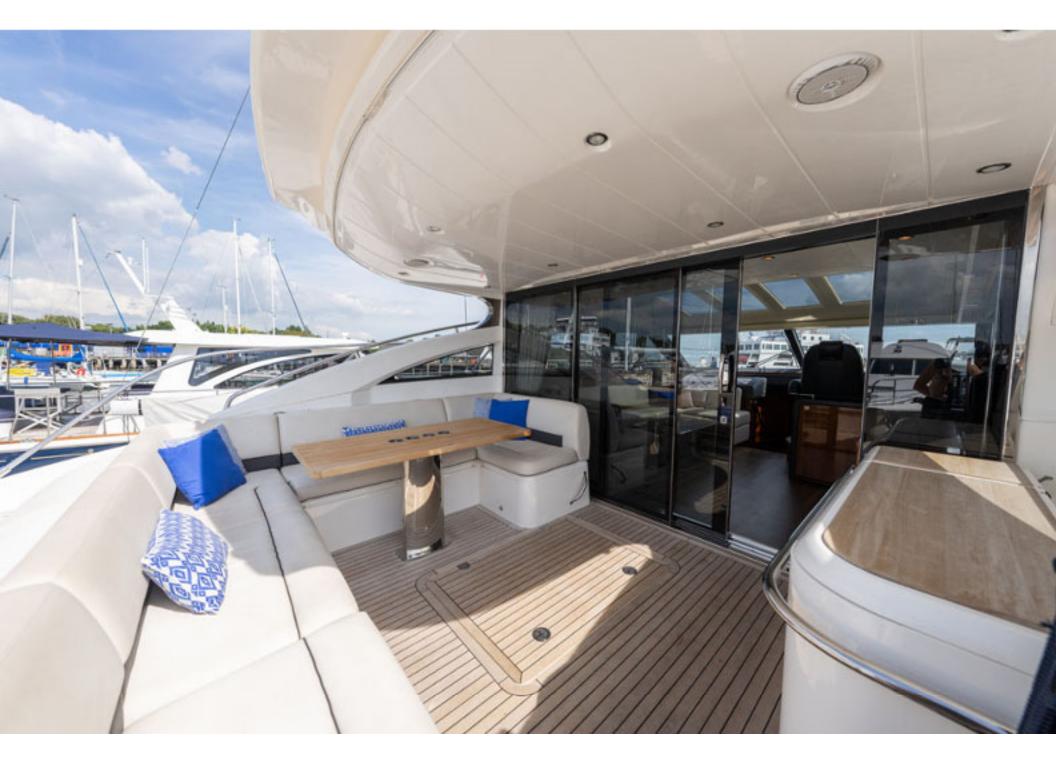

## Princess V62 > **ANOTHER SPLASH**

2011)

Stunning 2011 Princess V62, powered by CAT C18 1150 offering dependability and 35-knot performance! The full beam master with ocean views and en-suite is breath-taking, while two luxurious guest cabins will sleep four more. ANOTHER SPLASH has a crew cabin specified, along with full list of optional extras. ANOTHER SPLASH certainly will not disappoint.