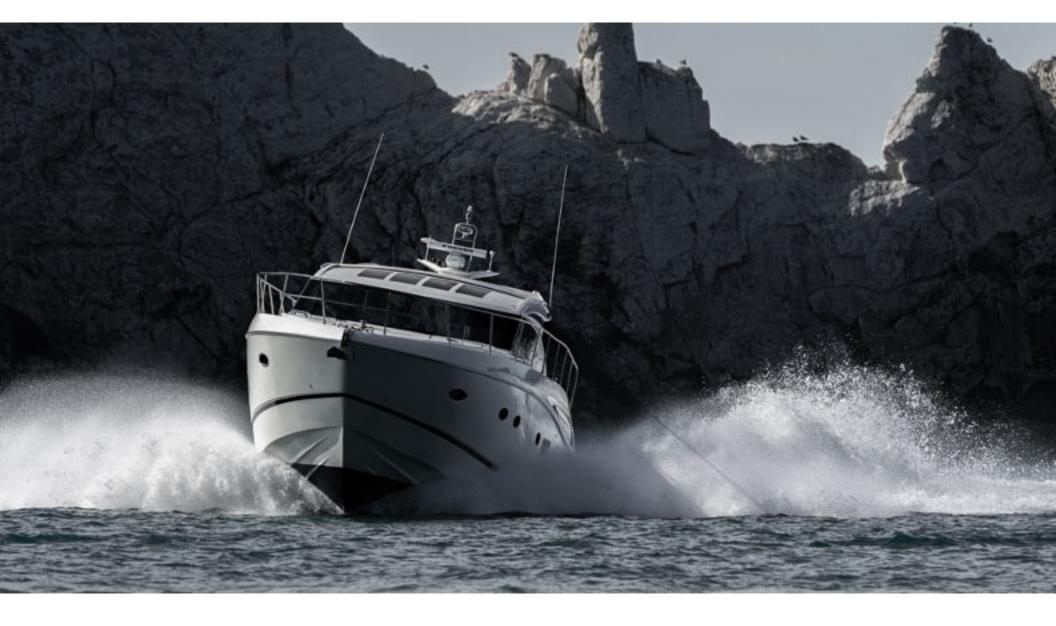

## Princess V62 > **ANOTHER SPLASH**

2011)

Stunning 2011 Princess V62, powered by CAT C18 1150 offering dependability and 35-knot performance! The full beam master with ocean views and en-suite is breath-taking, while two luxurious guest cabins will sleep four more. ANOTHER SPLASH has a crew cabin specified, along with full list of optional extras. ANOTHER SPLASH certainly will not disappoint.