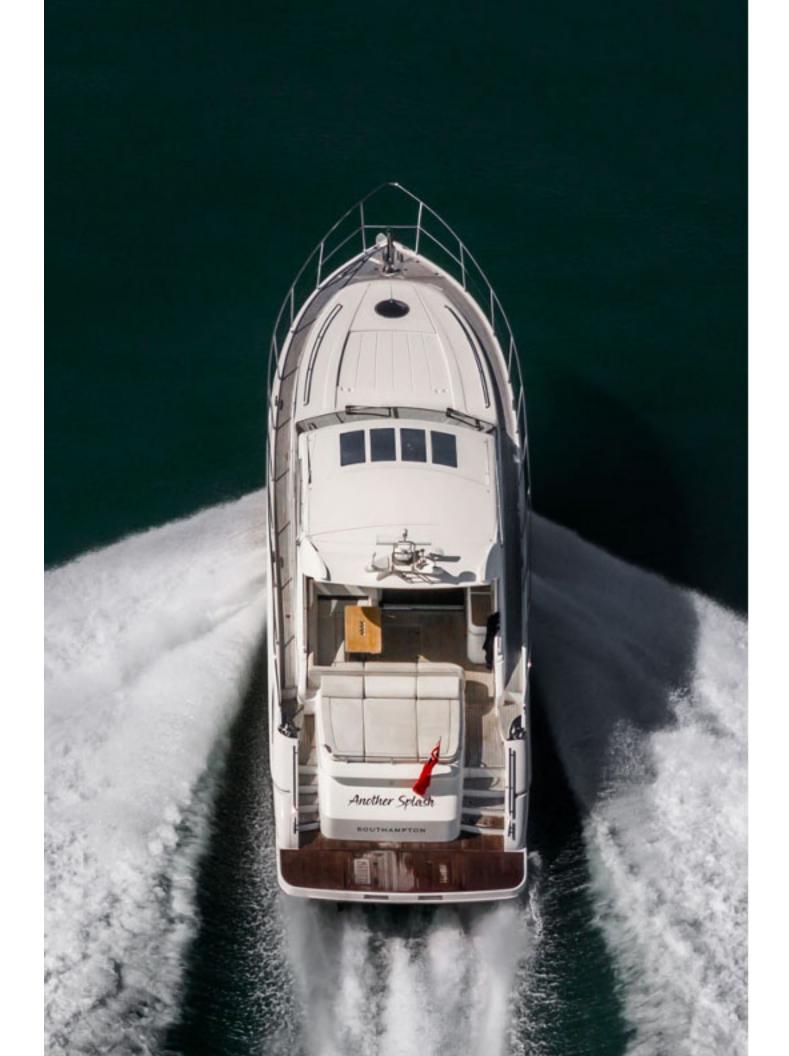

## Princess V62 > **ANOTHER SPLASH**

2011)

Stunning 2011 Princess V62, powered by CAT C18 1150 offering dependability and 35-knot performance! The full beam master with ocean views and en-suite is breath-taking, while two luxurious guest cabins will sleep four more. ANOTHER SPLASH has a crew cabin specified, along with full list of optional extras. ANOTHER SPLASH certainly will not disappoint.