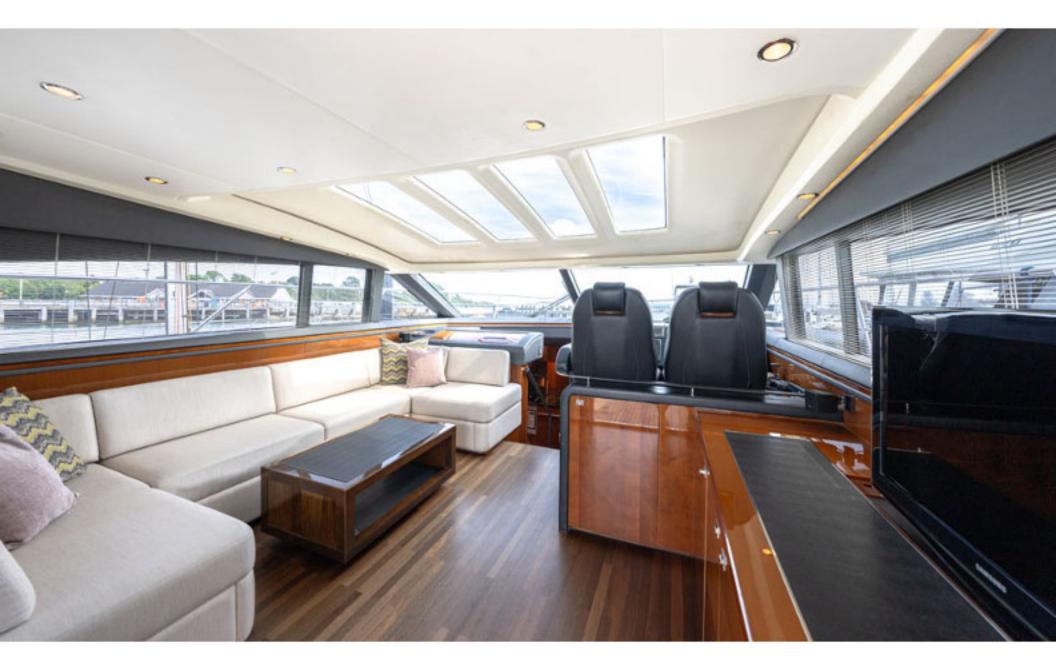

## Princess V62 > **ANOTHER SPLASH**

2011)

Stunning 2011 Princess V62, powered by CAT C18 1150 offering dependability and 35-knot performance! The full beam master with ocean views and en-suite is breath-taking, while two luxurious guest cabins will sleep four more. ANOTHER SPLASH has a crew cabin specified, along with full list of optional extras. ANOTHER SPLASH certainly will not disappoint.