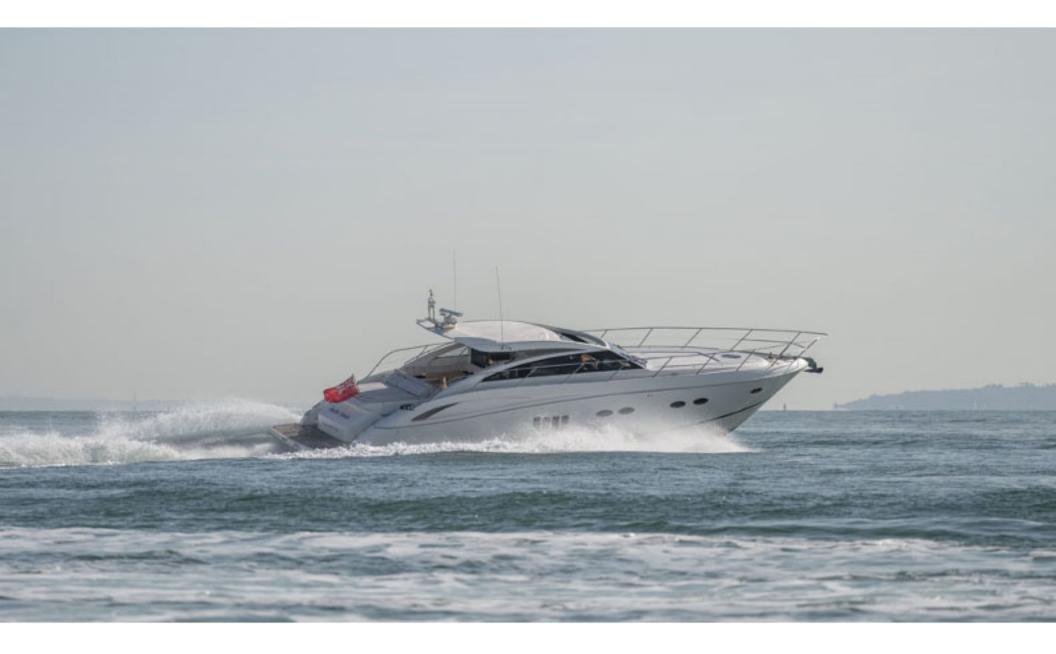

## Princess V62 > ANOTHER SPLASH

## Princess V62 > **ANOTHER SPLASH**

2011)

Stunning 2011 Princess V62, powered by CAT C18 1150 offering dependability and 35-knot performance! The full beam master with ocean views and en-suite is breath-taking, while two luxurious guest cabins will sleep four more. ANOTHER SPLASH has a crew cabin specified, along with full list of optional extras. ANOTHER SPLASH certainly will not disappoint.

| Price         | £829,000 VAT paid       |
|---------------|-------------------------|
| Location      | Lymington, UK           |
|               |                         |
| Year          | 2011 (Delivered Febuary |
| LOA           | 63'6" / 19.35m          |
| LWL           | 48'6" / 14.77m          |
| Beam          | 16'5" / 5m              |
| Draft         | 3'8" / 1.12m            |
| Displacement  | 27,200kg / 59,966lb     |
| Hull Material | GRP                     |
| Engine        | 2 x CAT 1150hp          |
| Builder       | Princess Yachts Ltd     |
| Designer      | Bernard Olesinski       |
| Accommodation | 7 berths in 4 cabins    |