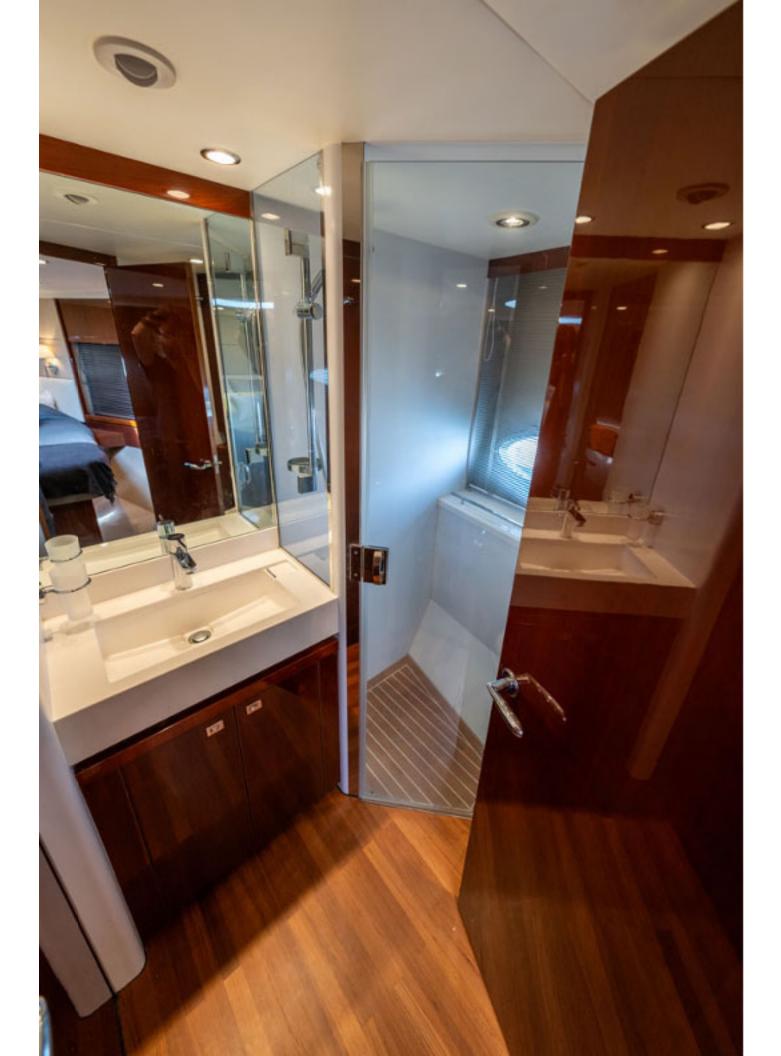

## Princess V62 > **ANOTHER SPLASH**

2011)

Stunning 2011 Princess V62, powered by CAT C18 1150 offering dependability and 35-knot performance! The full beam master with ocean views and en-suite is breath-taking, while two luxurious guest cabins will sleep four more. ANOTHER SPLASH has a crew cabin specified, along with full list of optional extras. ANOTHER SPLASH certainly will not disappoint.