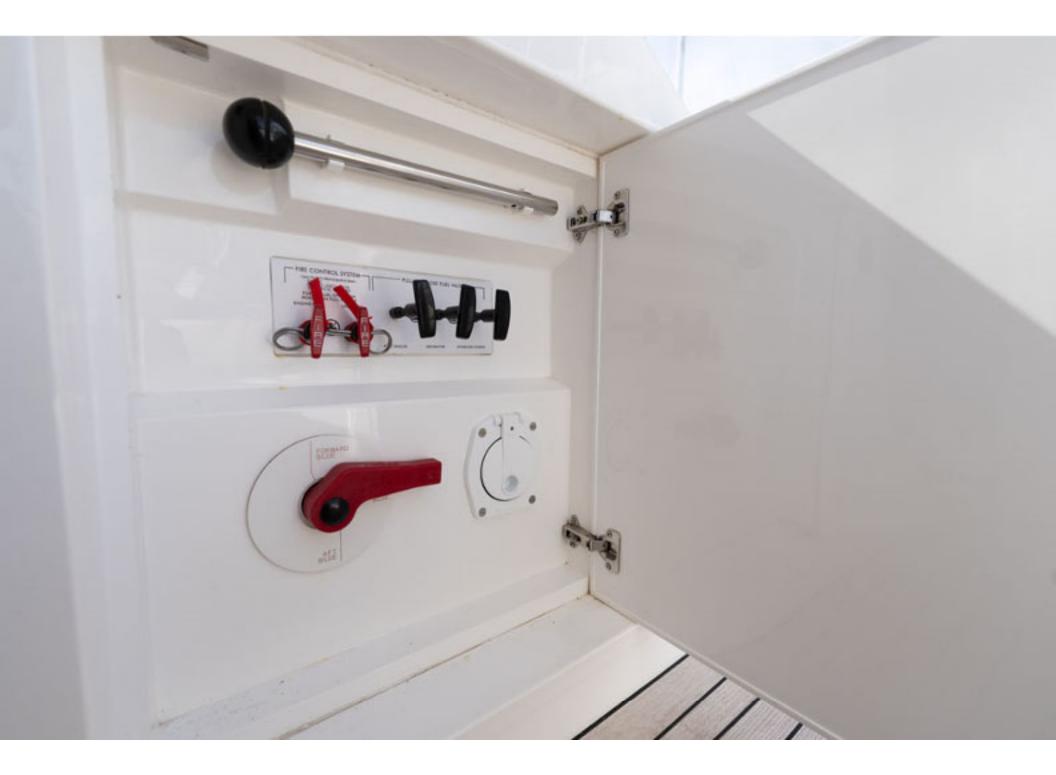

## Princess V62 > **ANOTHER SPLASH**

2011)

Stunning 2011 Princess V62, powered by CAT C18 1150 offering dependability and 35-knot performance! The full beam master with ocean views and en-suite is breath-taking, while two luxurious guest cabins will sleep four more. ANOTHER SPLASH has a crew cabin specified, along with full list of optional extras. ANOTHER SPLASH certainly will not disappoint.