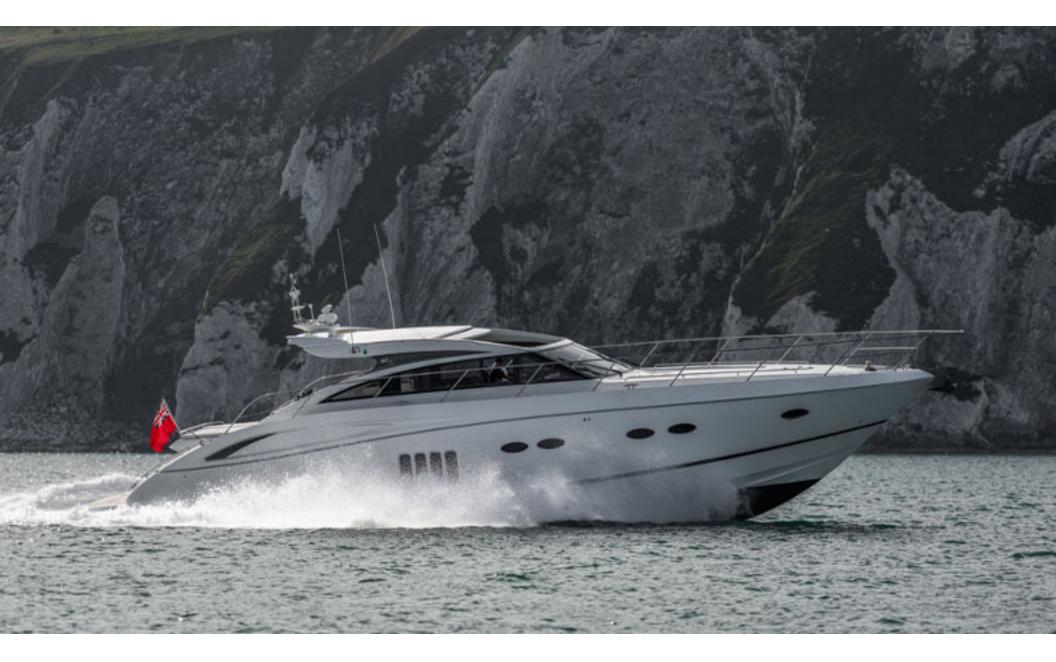

## Princess V62 > ANOTHER SPLASH

## Princess V62 > **ANOTHER SPLASH**

2011)

Stunning 2011 Princess V62, powered by CAT C18 1150 offering dependability and 35-knot performance! The full beam master with ocean views and en-suite is breath-taking, while two luxurious guest cabins will sleep four more. ANOTHER SPLASH has a crew cabin specified, along with full list of optional extras. ANOTHER SPLASH certainly will not disappoint.

| Price         | £829,000 VAT paid       |
|---------------|-------------------------|
| Location      | Lymington, UK           |
|               |                         |
| Year          | 2011 (Delivered Febuary |
| LOA           | 63'6" / 19.35m          |
| LWL           | 48'6" / 14.77m          |
| Beam          | 16'5" / 5m              |
| Draft         | 3'8" / 1.12m            |
| Displacement  | 27,200kg / 59,966lb     |
| Hull Material | GRP                     |
| Engine        | 2 x CAT 1150hp          |
| Builder       | Princess Yachts Ltd     |
| Designer      | Bernard Olesinski       |
| Accommodation | 7 berths in 4 cabins    |