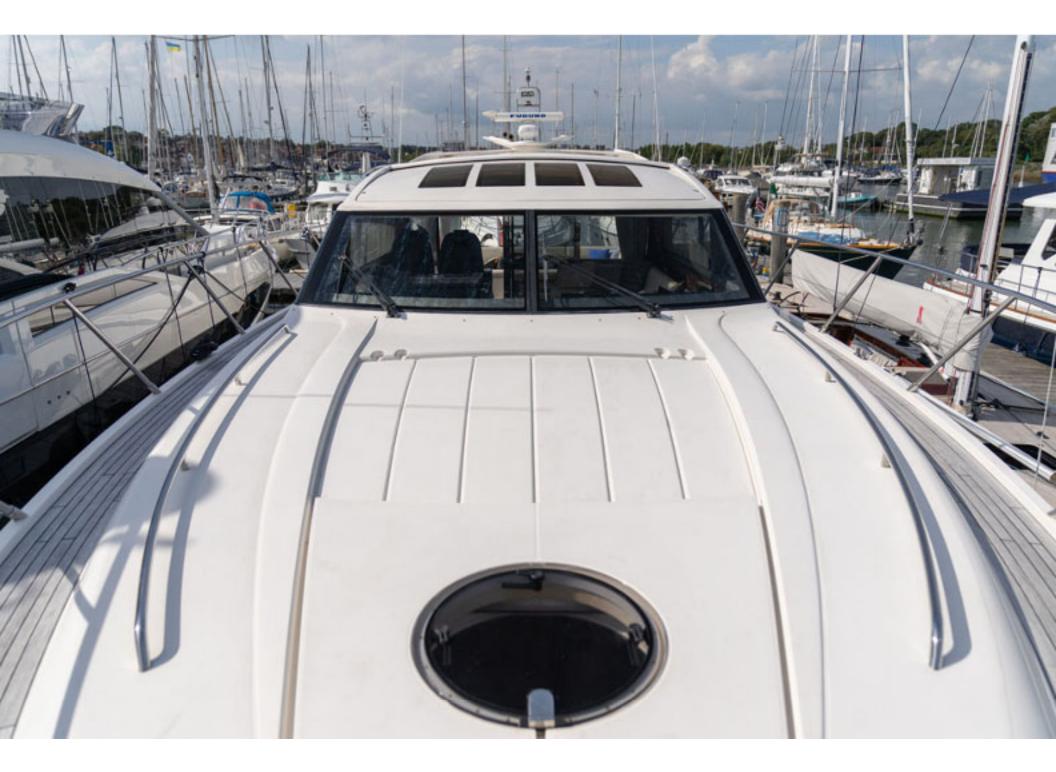

## Princess V62 > **ANOTHER SPLASH**

2011)

Stunning 2011 Princess V62, powered by CAT C18 1150 offering dependability and 35-knot performance! The full beam master with ocean views and en-suite is breath-taking, while two luxurious guest cabins will sleep four more. ANOTHER SPLASH has a crew cabin specified, along with full list of optional extras. ANOTHER SPLASH certainly will not disappoint.