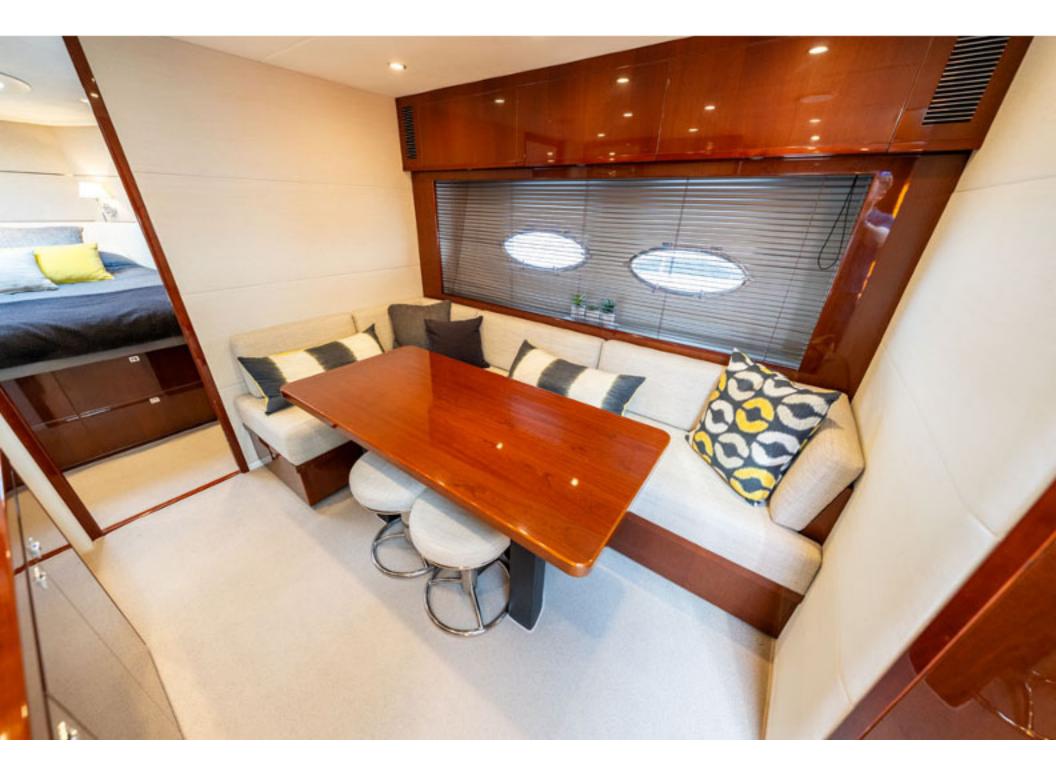

## Princess V62 > **ANOTHER SPLASH**

2011)

Stunning 2011 Princess V62, powered by CAT C18 1150 offering dependability and 35-knot performance! The full beam master with ocean views and en-suite is breath-taking, while two luxurious guest cabins will sleep four more. ANOTHER SPLASH has a crew cabin specified, along with full list of optional extras. ANOTHER SPLASH certainly will not disappoint.