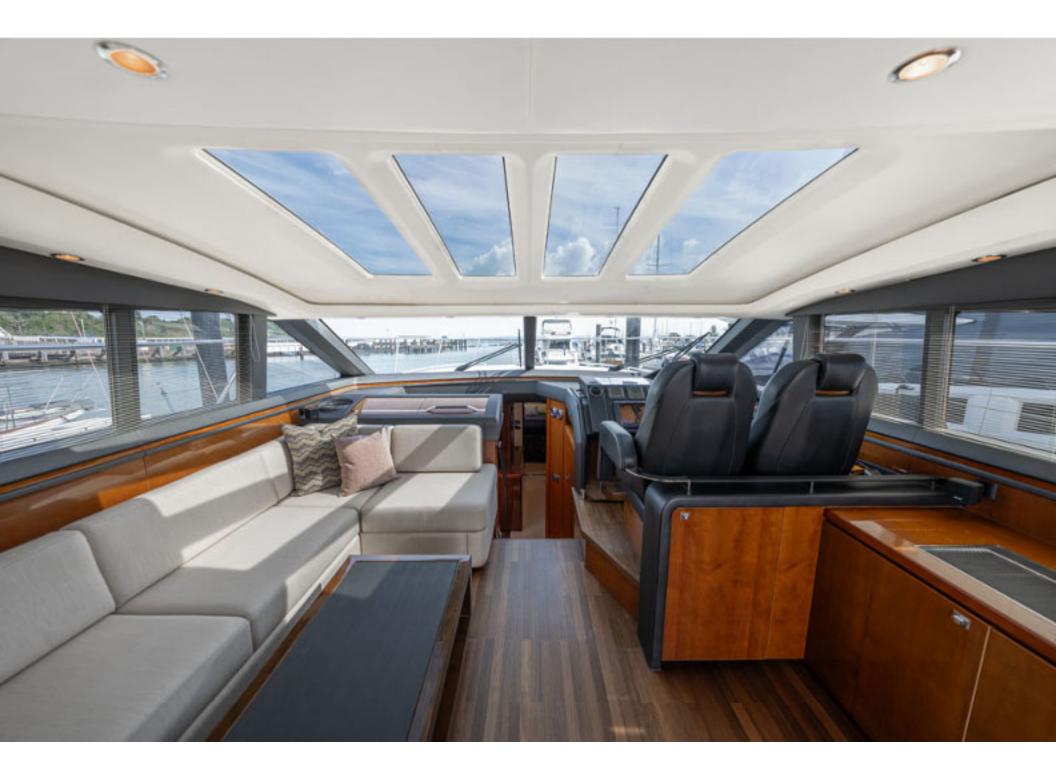

## Princess V62 > **ANOTHER SPLASH**

2011)

Stunning 2011 Princess V62, powered by CAT C18 1150 offering dependability and 35-knot performance! The full beam master with ocean views and en-suite is breath-taking, while two luxurious guest cabins will sleep four more. ANOTHER SPLASH has a crew cabin specified, along with full list of optional extras. ANOTHER SPLASH certainly will not disappoint.