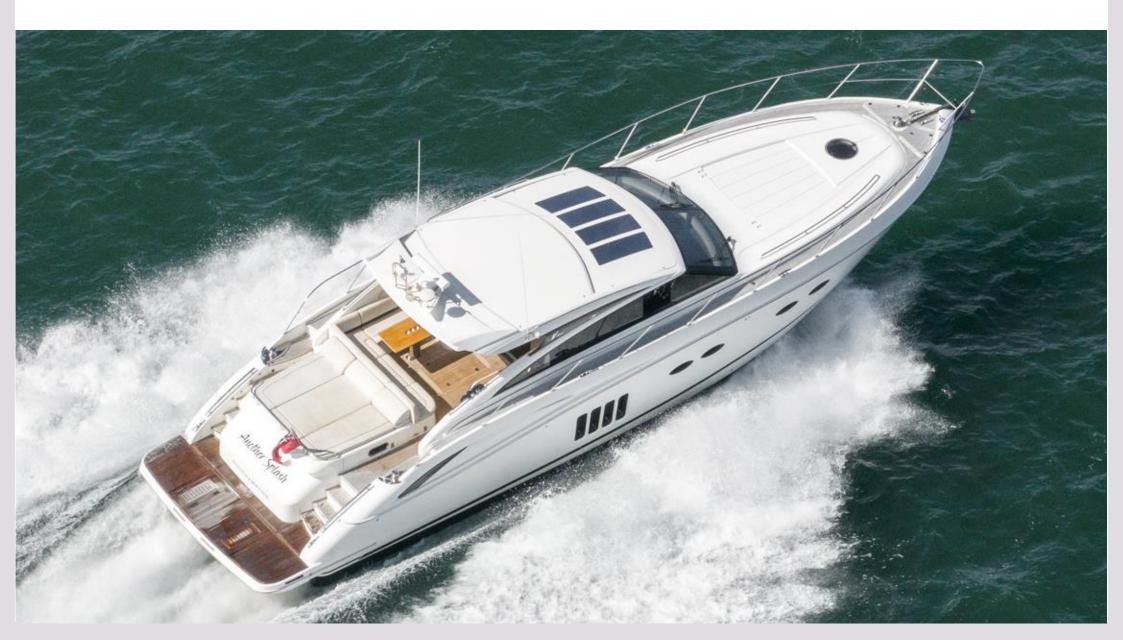

## Princess V62 > ANOTHER SPLASH

## Princess V62 > **ANOTHER SPLASH**

2011)

Stunning 2011 Princess V62, powered by CAT C18 1150 offering dependability and 35-knot performance! The full beam master with ocean views and en-suite is breath-taking, while two luxurious guest cabins will sleep four more. ANOTHER SPLASH has a crew cabin specified, along with full list of optional extras. ANOTHER SPLASH certainly will not disappoint.

| Price         | £829,000 VAT paid       |
|---------------|-------------------------|
| Location      | Lymington, UK           |
|               |                         |
| Year          | 2011 (Delivered Febuary |
| LOA           | 63'6" / 19.35m          |
| LWL           | 48'6" / 14.77m          |
| Beam          | 16'5" / 5m              |
| Draft         | 3'8" / 1.12m            |
| Displacement  | 27,200kg / 59,966lb     |
| Hull Material | GRP                     |
| Engine        | 2 x CAT 1150hp          |
| Builder       | Princess Yachts Ltd     |
| Designer      | Bernard Olesinski       |
| Accommodation | 7 berths in 4 cabins    |