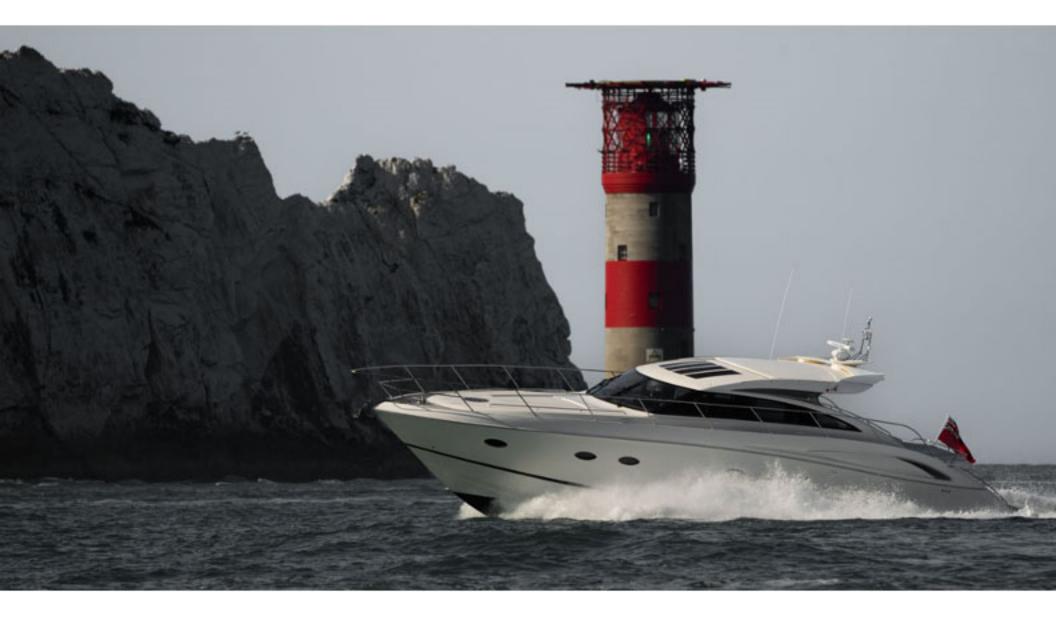

## Princess V62 > **ANOTHER SPLASH**

2011)

Stunning 2011 Princess V62, powered by CAT C18 1150 offering dependability and 35-knot performance! The full beam master with ocean views and en-suite is breath-taking, while two luxurious guest cabins will sleep four more. ANOTHER SPLASH has a crew cabin specified, along with full list of optional extras. ANOTHER SPLASH certainly will not disappoint.