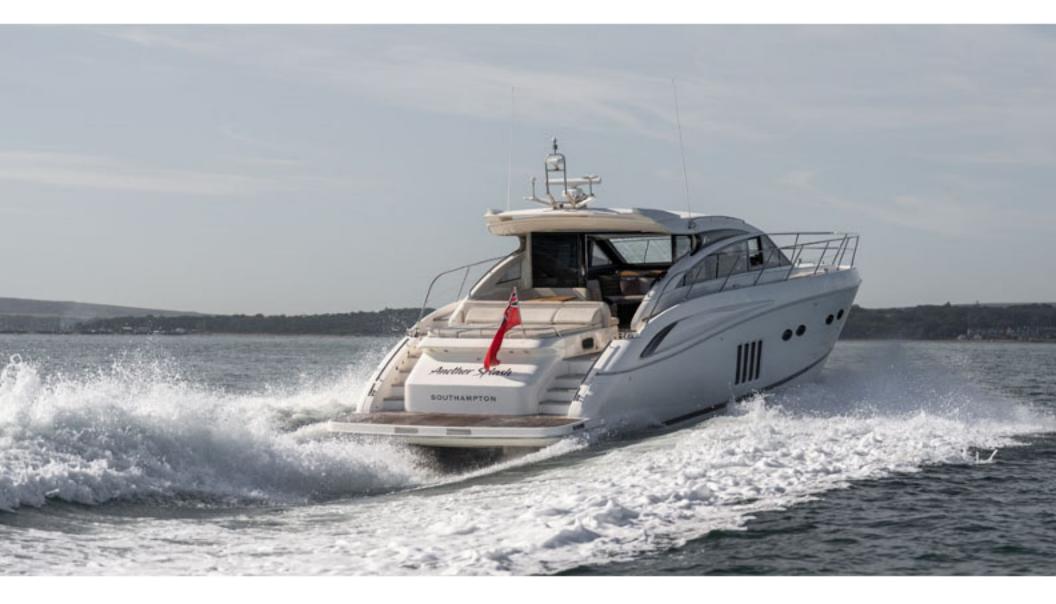

## Princess V62 > ANOTHER SPLASH

## Princess V62 > **ANOTHER SPLASH**

2011)

Stunning 2011 Princess V62, powered by CAT C18 1150 offering dependability and 35-knot performance! The full beam master with ocean views and en-suite is breath-taking, while two luxurious guest cabins will sleep four more. ANOTHER SPLASH has a crew cabin specified, along with full list of optional extras. ANOTHER SPLASH certainly will not disappoint.

| Price         | £829,000 VAT paid       |
|---------------|-------------------------|
| Location      | Lymington, UK           |
|               |                         |
| Year          | 2011 (Delivered Febuary |
| LOA           | 63'6" / 19.35m          |
| LWL           | 48'6" / 14.77m          |
| Beam          | 16'5" / 5m              |
| Draft         | 3'8" / 1.12m            |
| Displacement  | 27,200kg / 59,966lb     |
| Hull Material | GRP                     |
| Engine        | 2 x CAT 1150hp          |
| Builder       | Princess Yachts Ltd     |
| Designer      | Bernard Olesinski       |
| Accommodation | 7 berths in 4 cabins    |