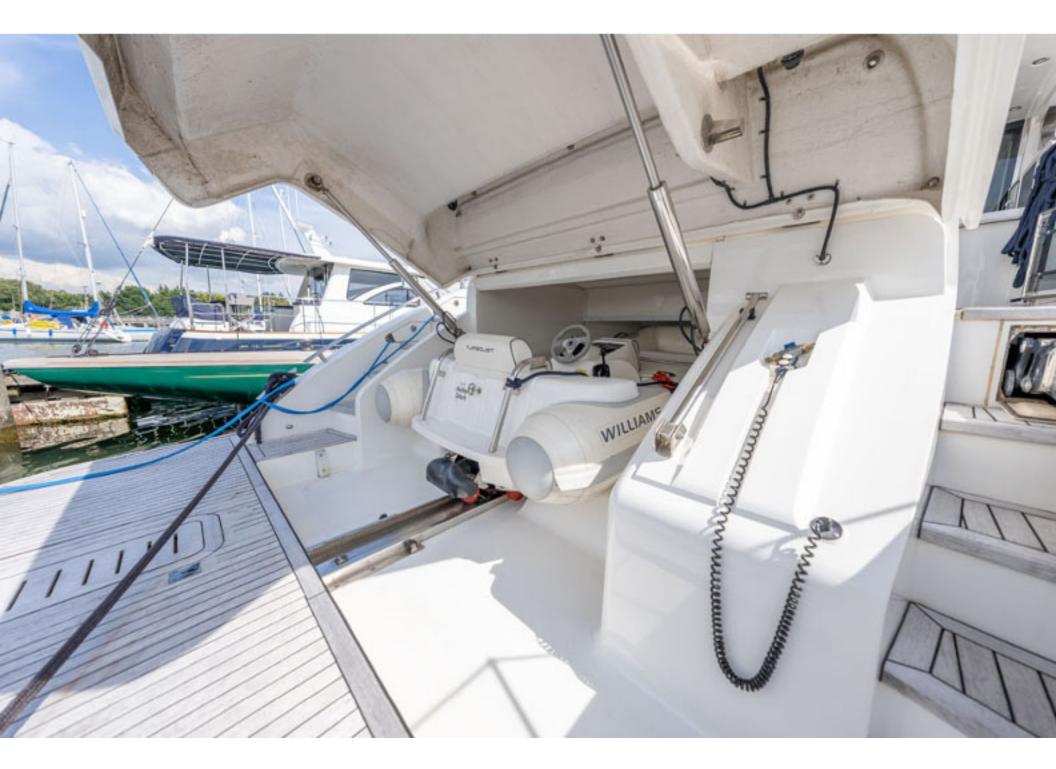

## Princess V62 > **ANOTHER SPLASH**

2011)

Stunning 2011 Princess V62, powered by CAT C18 1150 offering dependability and 35-knot performance! The full beam master with ocean views and en-suite is breath-taking, while two luxurious guest cabins will sleep four more. ANOTHER SPLASH has a crew cabin specified, along with full list of optional extras. ANOTHER SPLASH certainly will not disappoint.