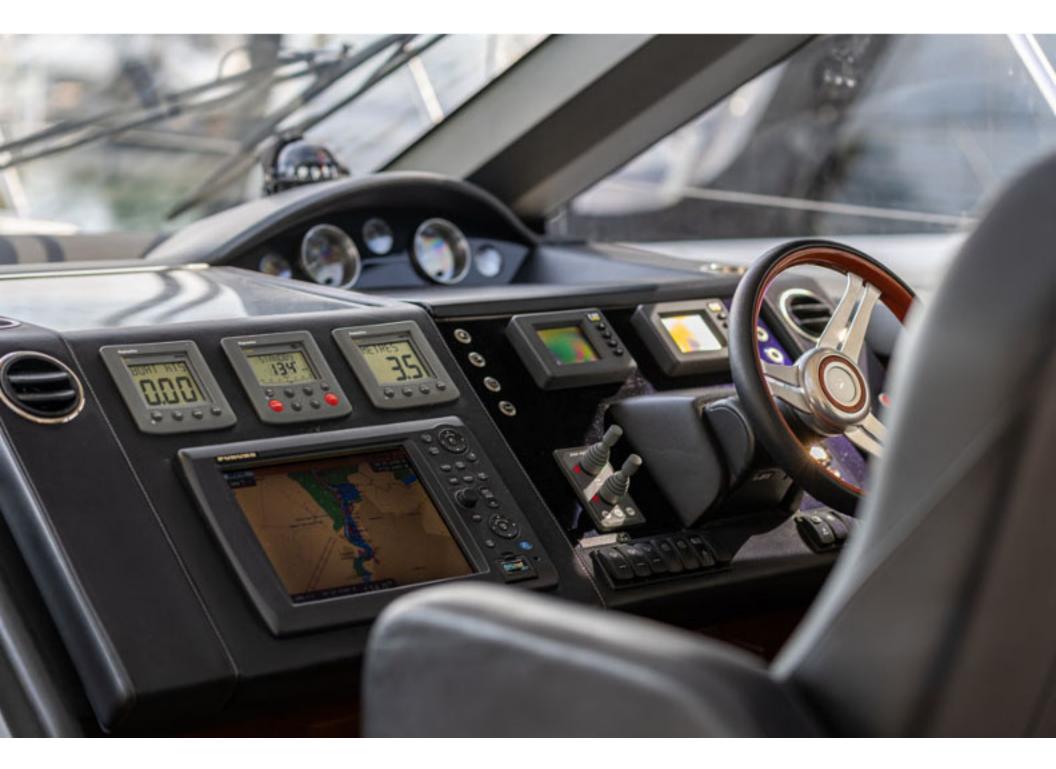

## Princess V62 > **ANOTHER SPLASH**

2011)

Stunning 2011 Princess V62, powered by CAT C18 1150 offering dependability and 35-knot performance! The full beam master with ocean views and en-suite is breath-taking, while two luxurious guest cabins will sleep four more. ANOTHER SPLASH has a crew cabin specified, along with full list of optional extras. ANOTHER SPLASH certainly will not disappoint.