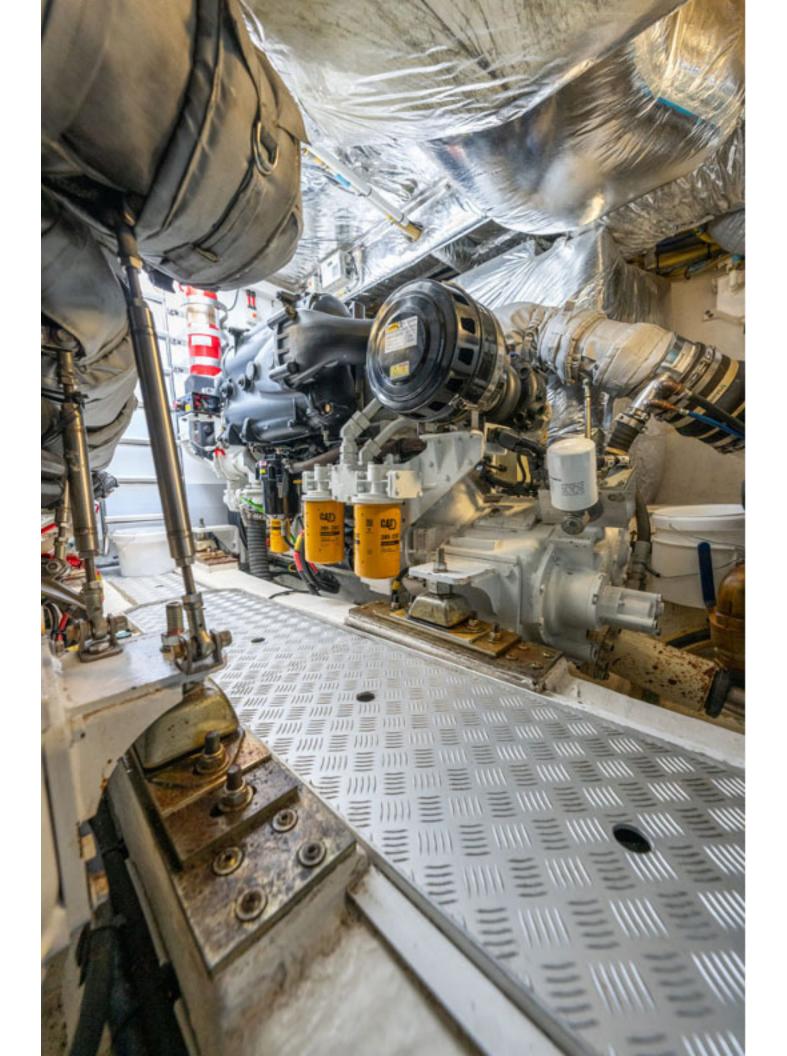

## Princess V62 > **ANOTHER SPLASH**

2011)

Stunning 2011 Princess V62, powered by CAT C18 1150 offering dependability and 35-knot performance! The full beam master with ocean views and en-suite is breath-taking, while two luxurious guest cabins will sleep four more. ANOTHER SPLASH has a crew cabin specified, along with full list of optional extras. ANOTHER SPLASH certainly will not disappoint.

| Price         | £829,000 VAT paid       |
|---------------|-------------------------|
| Location      | Lymington, UK           |
|               |                         |
| Year          | 2011 (Delivered Febuary |
| LOA           | 63'6" / 19.35m          |
| LWL           | 48'6" / 14.77m          |
| Beam          | 16'5" / 5m              |
| Draft         | 3'8" / 1.12m            |
| Displacement  | 27,200kg / 59,966lb     |
| Hull Material | GRP                     |
| Engine        | 2 x CAT 1150hp          |
| Builder       | Princess Yachts Ltd     |
| Designer      | Bernard Olesinski       |
| Accommodation | 7 berths in 4 cabins    |