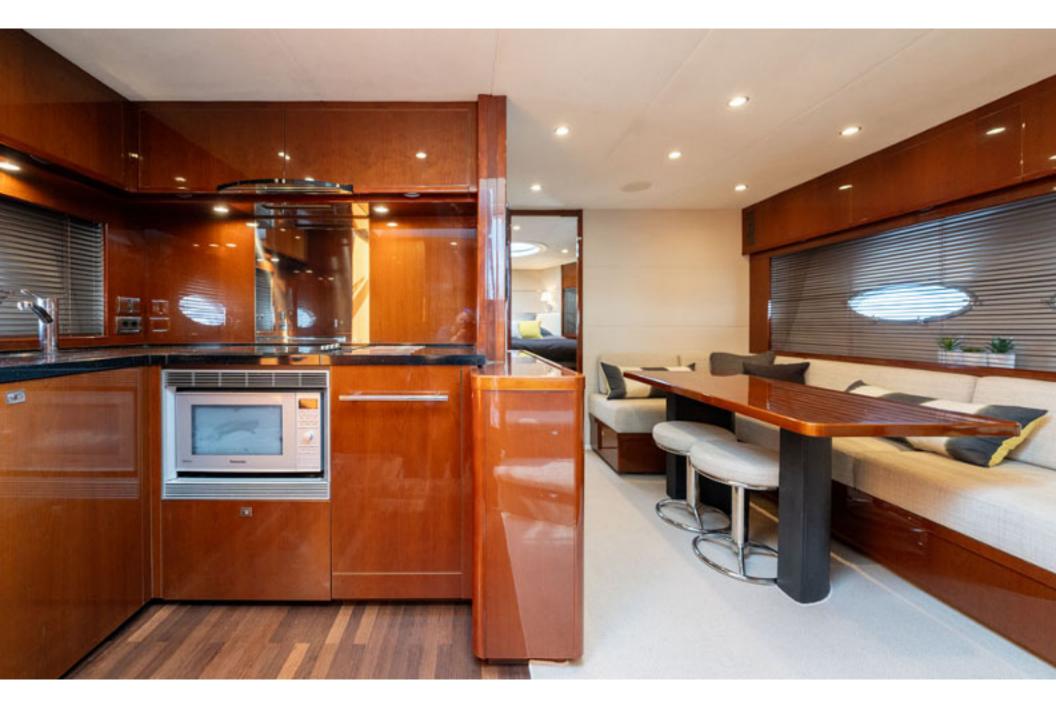

## Princess V62 > **ANOTHER SPLASH**

2011)

Stunning 2011 Princess V62, powered by CAT C18 1150 offering dependability and 35-knot performance! The full beam master with ocean views and en-suite is breath-taking, while two luxurious guest cabins will sleep four more. ANOTHER SPLASH has a crew cabin specified, along with full list of optional extras. ANOTHER SPLASH certainly will not disappoint.