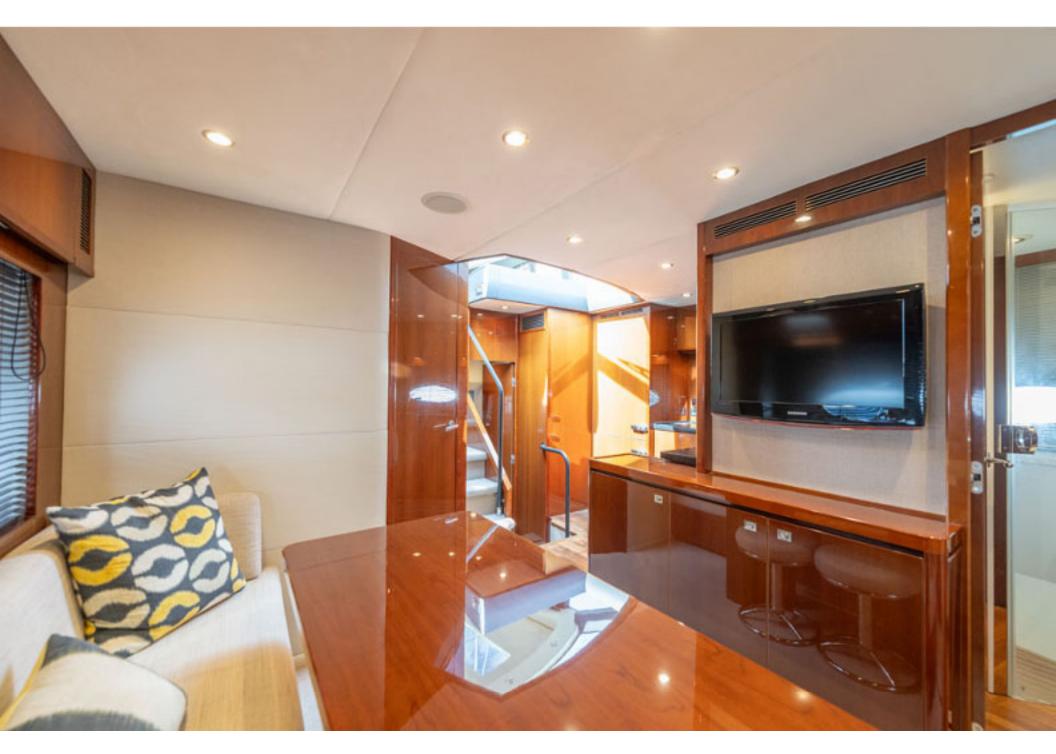

## Princess V62 > **ANOTHER SPLASH**

2011)

Stunning 2011 Princess V62, powered by CAT C18 1150 offering dependability and 35-knot performance! The full beam master with ocean views and en-suite is breath-taking, while two luxurious guest cabins will sleep four more. ANOTHER SPLASH has a crew cabin specified, along with full list of optional extras. ANOTHER SPLASH certainly will not disappoint.