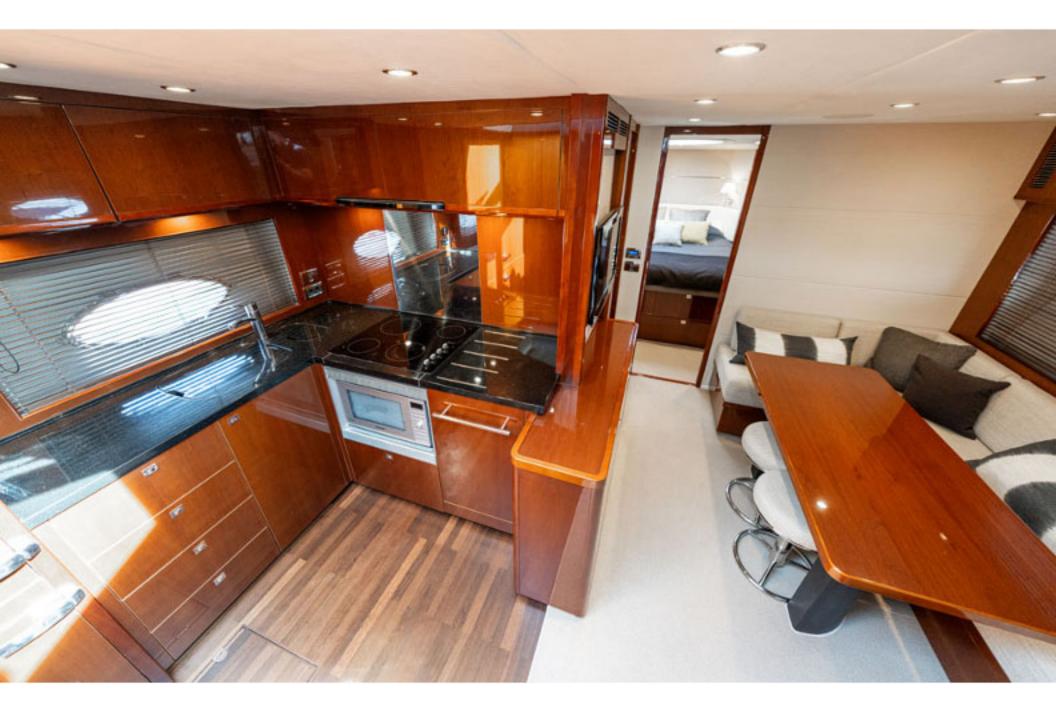

## Princess V62 > **ANOTHER SPLASH**

2011)

Stunning 2011 Princess V62, powered by CAT C18 1150 offering dependability and 35-knot performance! The full beam master with ocean views and en-suite is breath-taking, while two luxurious guest cabins will sleep four more. ANOTHER SPLASH has a crew cabin specified, along with full list of optional extras. ANOTHER SPLASH certainly will not disappoint.