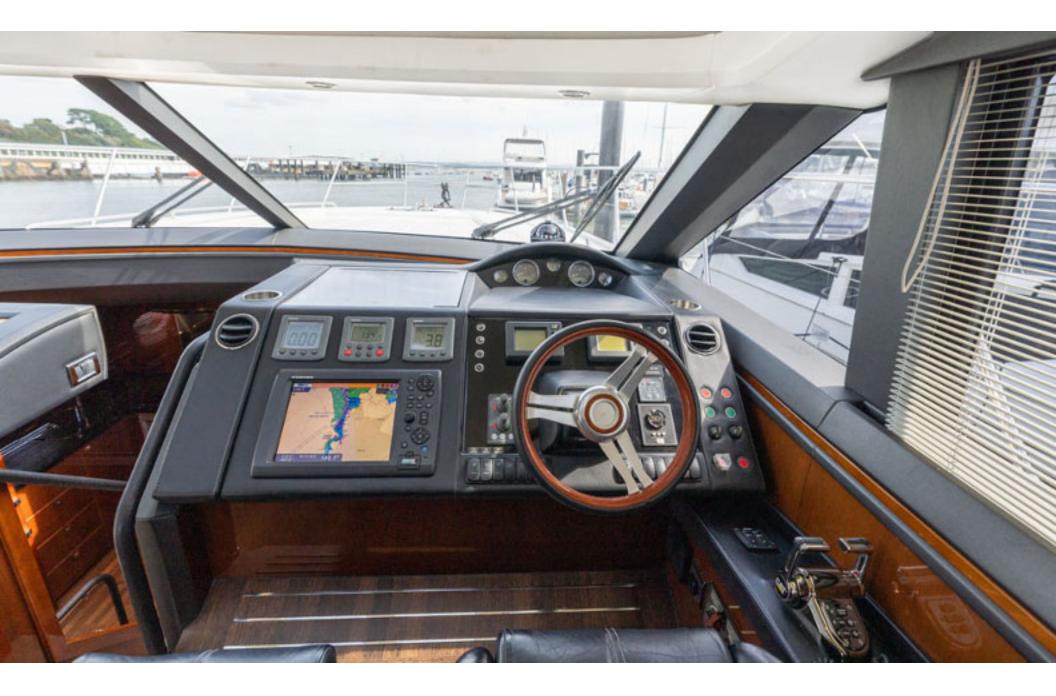

## Princess V62 > **ANOTHER SPLASH**

2011)

Stunning 2011 Princess V62, powered by CAT C18 1150 offering dependability and 35-knot performance! The full beam master with ocean views and en-suite is breath-taking, while two luxurious guest cabins will sleep four more. ANOTHER SPLASH has a crew cabin specified, along with full list of optional extras. ANOTHER SPLASH certainly will not disappoint.