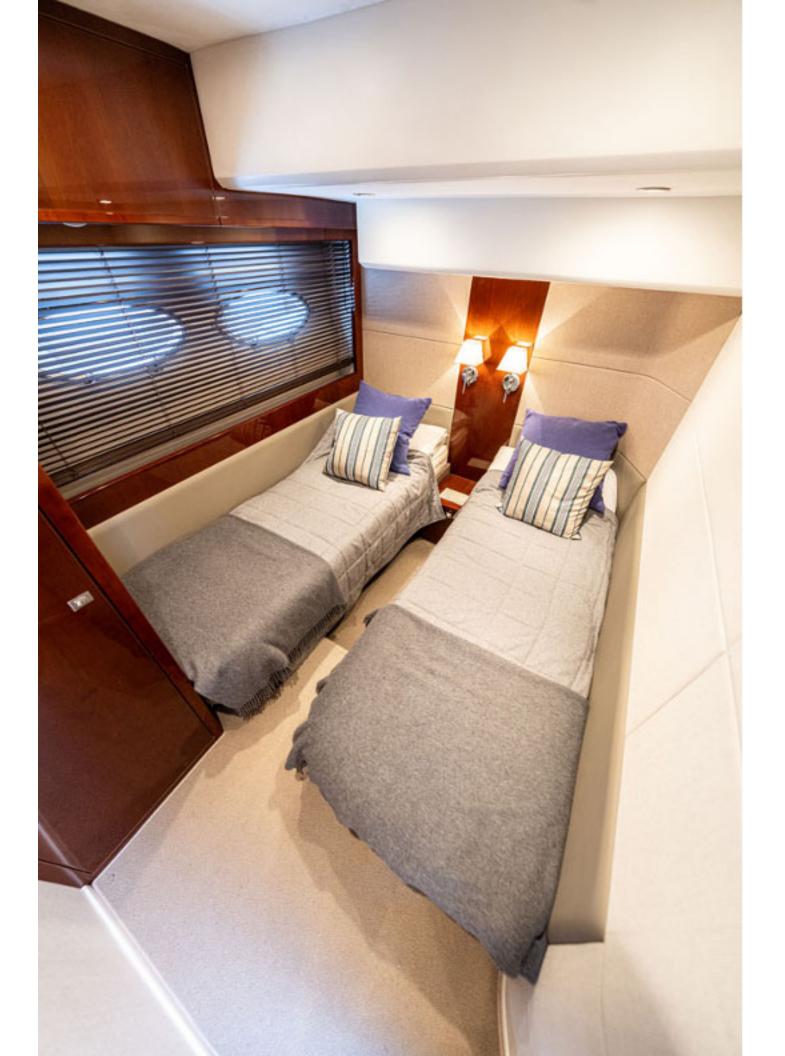

## Princess V62 > **ANOTHER SPLASH**

2011)

Stunning 2011 Princess V62, powered by CAT C18 1150 offering dependability and 35-knot performance! The full beam master with ocean views and en-suite is breath-taking, while two luxurious guest cabins will sleep four more. ANOTHER SPLASH has a crew cabin specified, along with full list of optional extras. ANOTHER SPLASH certainly will not disappoint.