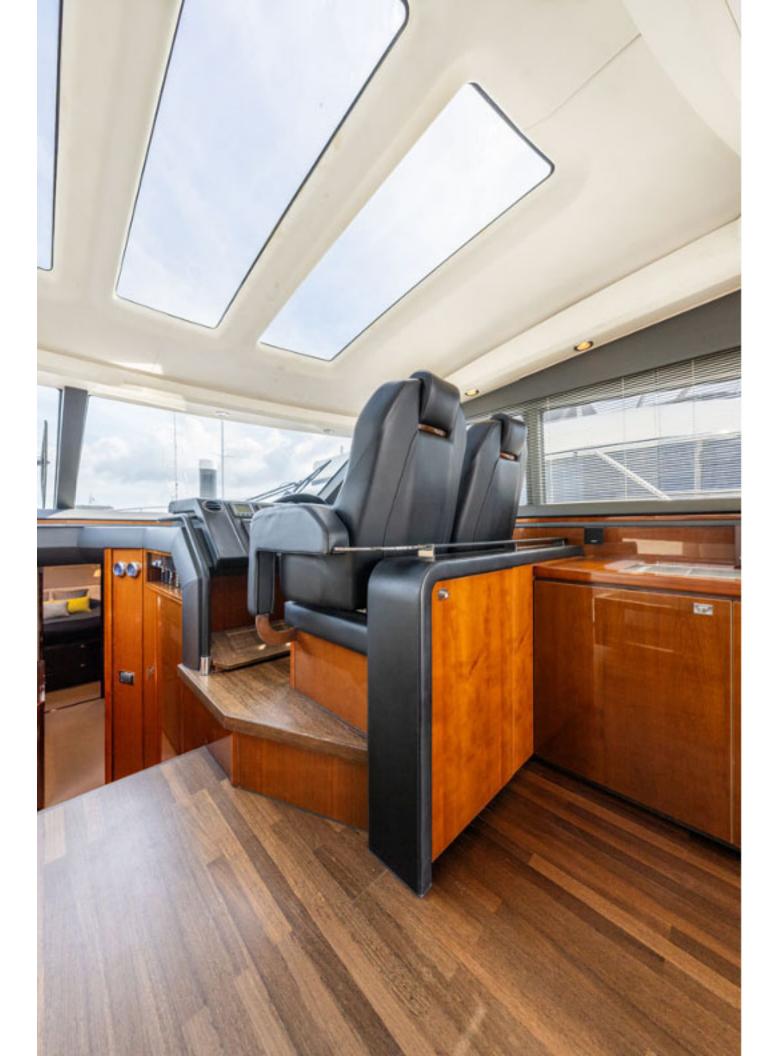

## Princess V62 > **ANOTHER SPLASH**

2011)

Stunning 2011 Princess V62, powered by CAT C18 1150 offering dependability and 35-knot performance! The full beam master with ocean views and en-suite is breath-taking, while two luxurious guest cabins will sleep four more. ANOTHER SPLASH has a crew cabin specified, along with full list of optional extras. ANOTHER SPLASH certainly will not disappoint.