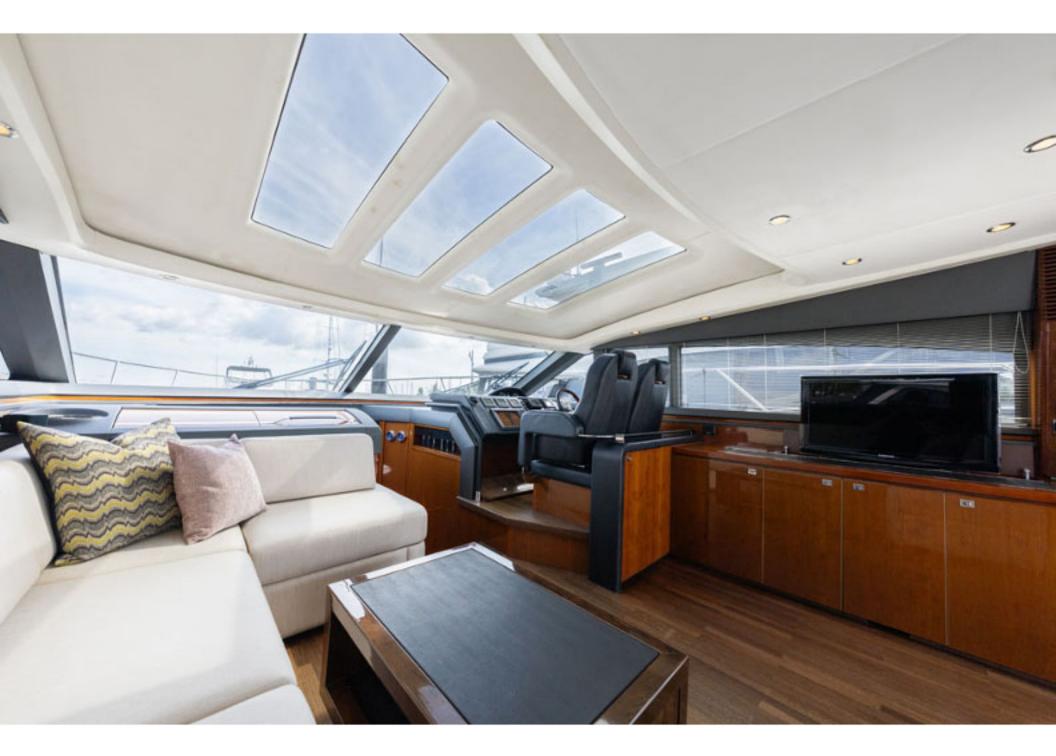

## Princess V62 > **ANOTHER SPLASH**

2011)

Stunning 2011 Princess V62, powered by CAT C18 1150 offering dependability and 35-knot performance! The full beam master with ocean views and en-suite is breath-taking, while two luxurious guest cabins will sleep four more. ANOTHER SPLASH has a crew cabin specified, along with full list of optional extras. ANOTHER SPLASH certainly will not disappoint.