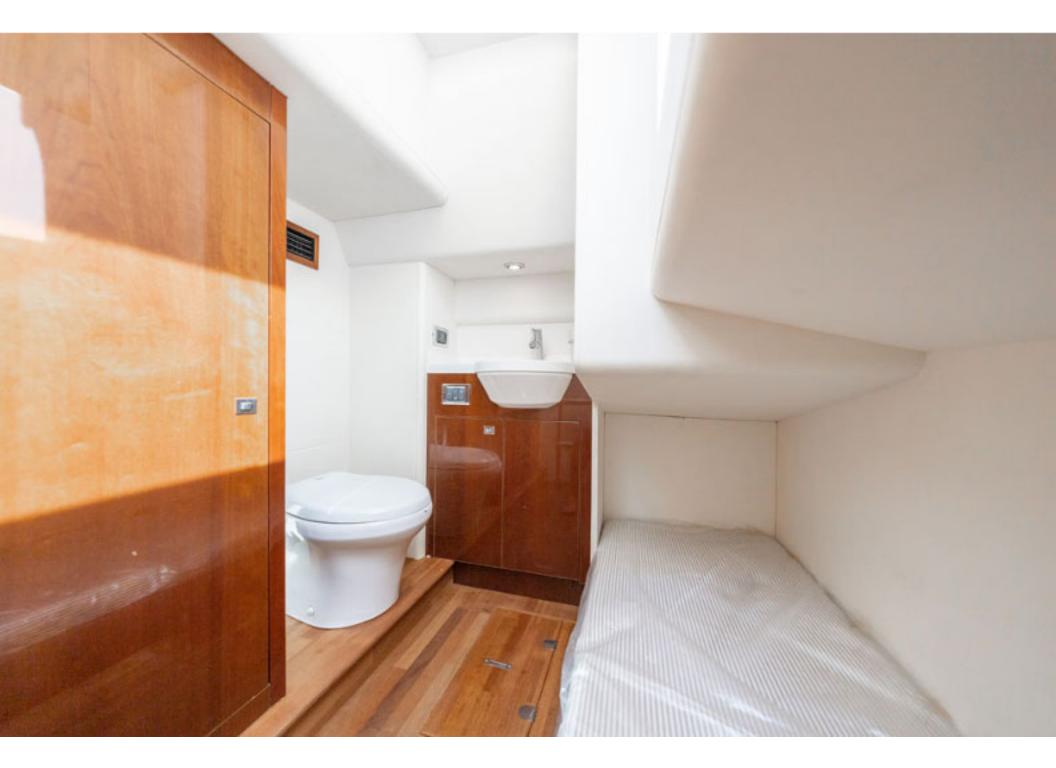

## Princess V62 > **ANOTHER SPLASH**

2011)

Stunning 2011 Princess V62, powered by CAT C18 1150 offering dependability and 35-knot performance! The full beam master with ocean views and en-suite is breath-taking, while two luxurious guest cabins will sleep four more. ANOTHER SPLASH has a crew cabin specified, along with full list of optional extras. ANOTHER SPLASH certainly will not disappoint.

| Price         | £829,000 VAT paid       |
|---------------|-------------------------|
| Location      | Lymington, UK           |
|               |                         |
| Year          | 2011 (Delivered Febuary |
| LOA           | 63'6" / 19.35m          |
| LWL           | 48'6" / 14.77m          |
| Beam          | 16'5" / 5m              |
| Draft         | 3'8" / 1.12m            |
| Displacement  | 27,200kg / 59,966lb     |
| Hull Material | GRP                     |
| Engine        | 2 x CAT 1150hp          |
| Builder       | Princess Yachts Ltd     |
| Designer      | Bernard Olesinski       |
| Accommodation | 7 berths in 4 cabins    |