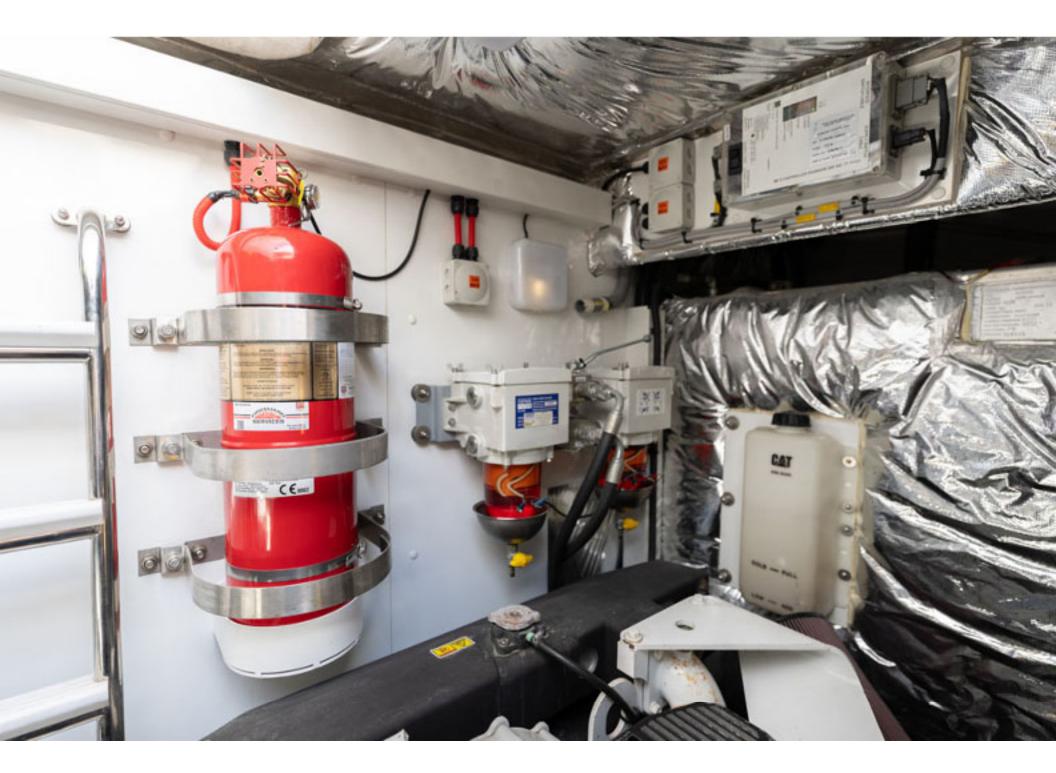

## Princess V62 > **ANOTHER SPLASH**

2011)

Stunning 2011 Princess V62, powered by CAT C18 1150 offering dependability and 35-knot performance! The full beam master with ocean views and en-suite is breath-taking, while two luxurious guest cabins will sleep four more. ANOTHER SPLASH has a crew cabin specified, along with full list of optional extras. ANOTHER SPLASH certainly will not disappoint.

| Price         | £829,000 VAT paid       |
|---------------|-------------------------|
| Location      | Lymington, UK           |
|               |                         |
| Year          | 2011 (Delivered Febuary |
| LOA           | 63'6" / 19.35m          |
| LWL           | 48'6" / 14.77m          |
| Beam          | 16'5" / 5m              |
| Draft         | 3'8" / 1.12m            |
| Displacement  | 27,200kg / 59,966lb     |
| Hull Material | GRP                     |
| Engine        | 2 x CAT 1150hp          |
| Builder       | Princess Yachts Ltd     |
| Designer      | Bernard Olesinski       |
| Accommodation | 7 berths in 4 cabins    |