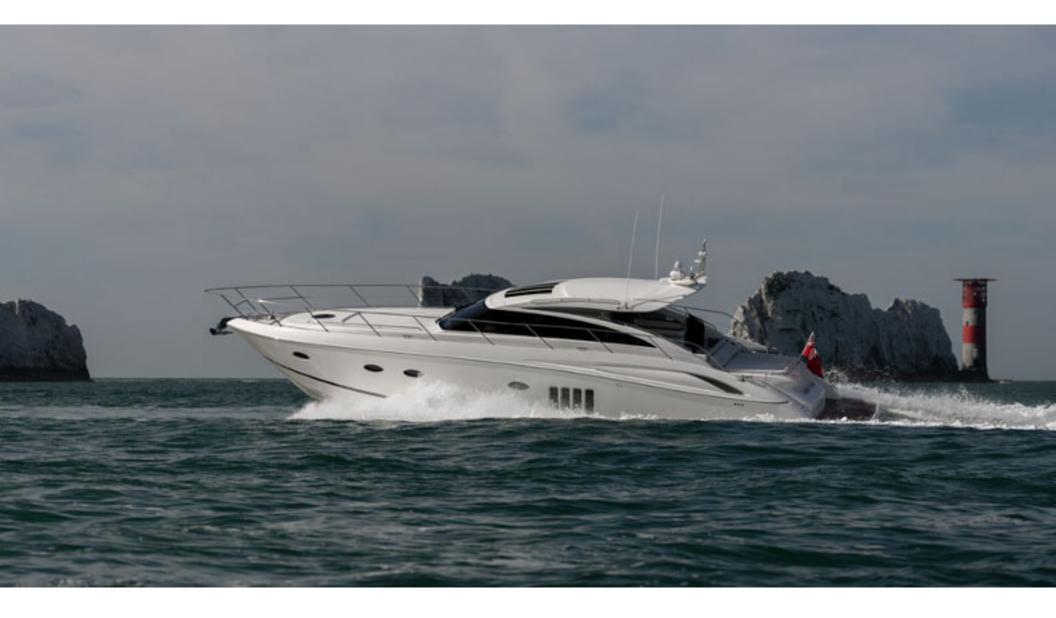

## Princess V62 > **ANOTHER SPLASH**

2011)

Stunning 2011 Princess V62, powered by CAT C18 1150 offering dependability and 35-knot performance! The full beam master with ocean views and en-suite is breath-taking, while two luxurious guest cabins will sleep four more. ANOTHER SPLASH has a crew cabin specified, along with full list of optional extras. ANOTHER SPLASH certainly will not disappoint.

| Price         | £829,000 VAT paid       |
|---------------|-------------------------|
| Location      | Lymington, UK           |
|               |                         |
| Year          | 2011 (Delivered Febuary |
| LOA           | 63'6" / 19.35m          |
| LWL           | 48'6" / 14.77m          |
| Beam          | 16'5" / 5m              |
| Draft         | 3'8" / 1.12m            |
| Displacement  | 27,200kg / 59,966lb     |
| Hull Material | GRP                     |
| Engine        | 2 x CAT 1150hp          |
| Builder       | Princess Yachts Ltd     |
| Designer      | Bernard Olesinski       |
| Accommodation | 7 berths in 4 cabins    |