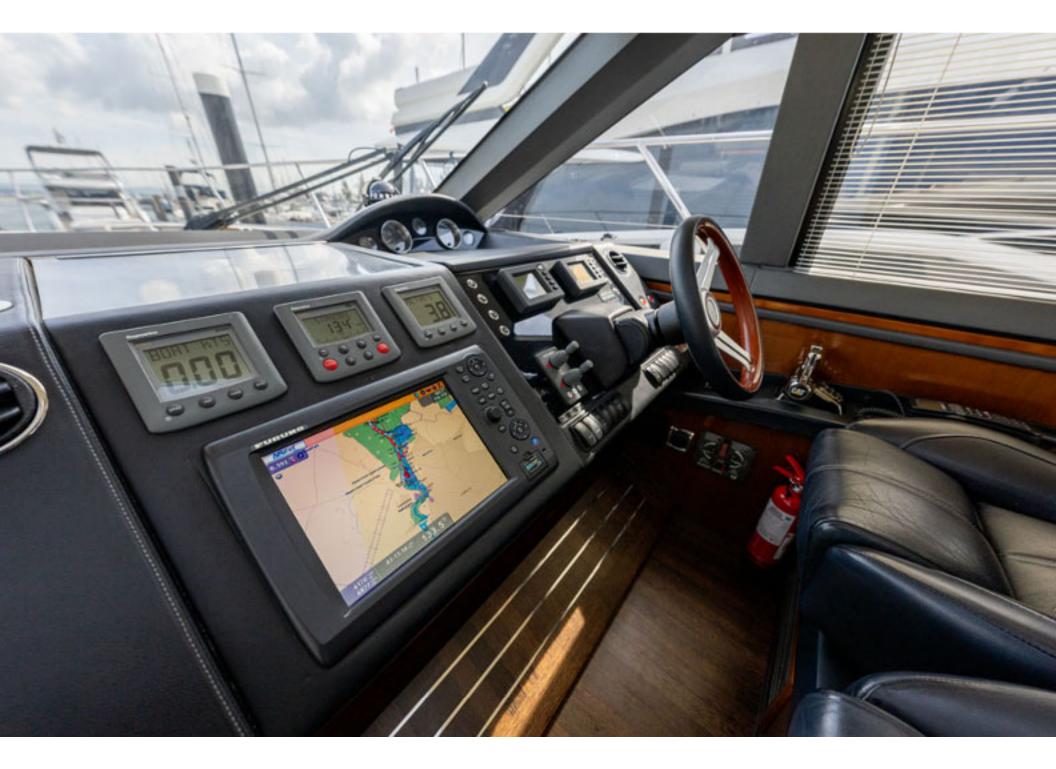

## Princess V62 > **ANOTHER SPLASH**

2011)

Stunning 2011 Princess V62, powered by CAT C18 1150 offering dependability and 35-knot performance! The full beam master with ocean views and en-suite is breath-taking, while two luxurious guest cabins will sleep four more. ANOTHER SPLASH has a crew cabin specified, along with full list of optional extras. ANOTHER SPLASH certainly will not disappoint.