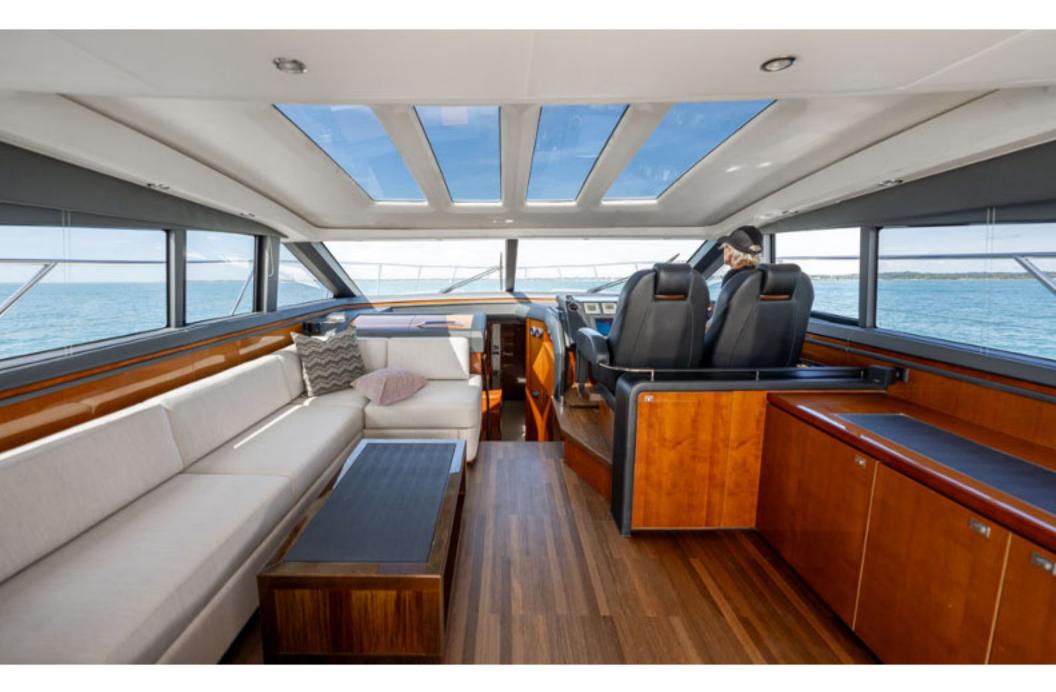

## Princess V62 > **ANOTHER SPLASH**

2011)

Stunning 2011 Princess V62, powered by CAT C18 1150 offering dependability and 35-knot performance! The full beam master with ocean views and en-suite is breath-taking, while two luxurious guest cabins will sleep four more. ANOTHER SPLASH has a crew cabin specified, along with full list of optional extras. ANOTHER SPLASH certainly will not disappoint.