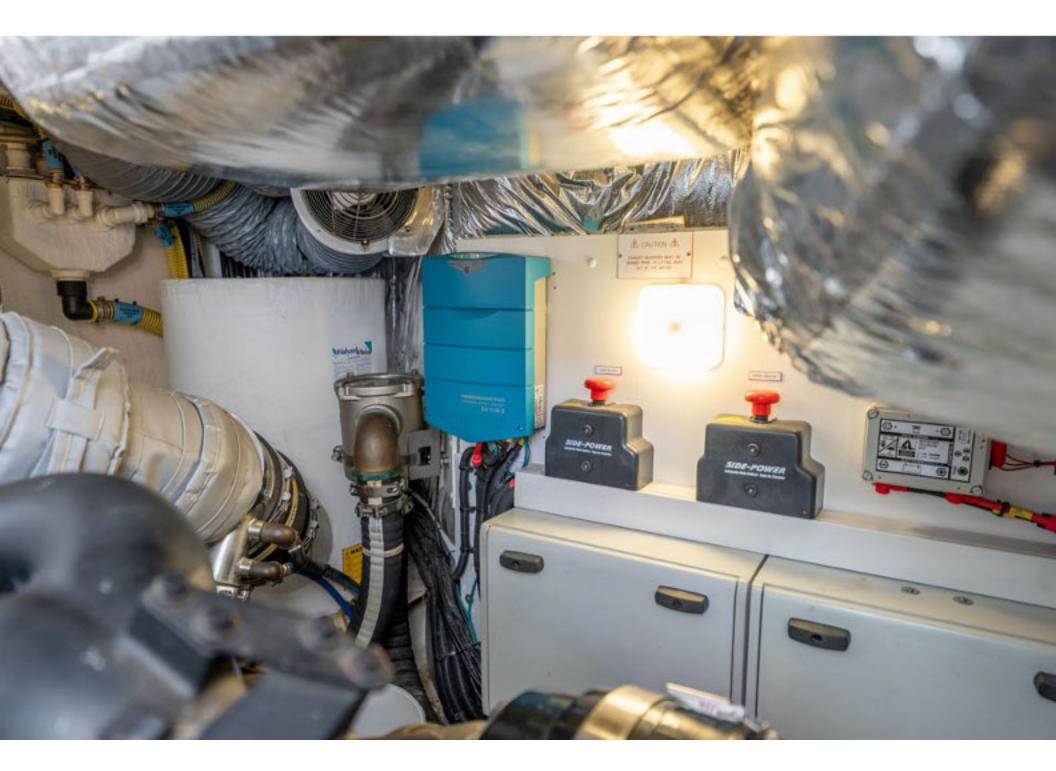

## Princess V62 > **ANOTHER SPLASH**

2011)

Stunning 2011 Princess V62, powered by CAT C18 1150 offering dependability and 35-knot performance! The full beam master with ocean views and en-suite is breath-taking, while two luxurious guest cabins will sleep four more. ANOTHER SPLASH has a crew cabin specified, along with full list of optional extras. ANOTHER SPLASH certainly will not disappoint.

| Price         | £829,000 VAT paid       |
|---------------|-------------------------|
| Location      | Lymington, UK           |
|               |                         |
| Year          | 2011 (Delivered Febuary |
| LOA           | 63'6" / 19.35m          |
| LWL           | 48'6" / 14.77m          |
| Beam          | 16'5" / 5m              |
| Draft         | 3'8" / 1.12m            |
| Displacement  | 27,200kg / 59,966lb     |
| Hull Material | GRP                     |
| Engine        | 2 x CAT 1150hp          |
| Builder       | Princess Yachts Ltd     |
| Designer      | Bernard Olesinski       |
| Accommodation | 7 berths in 4 cabins    |