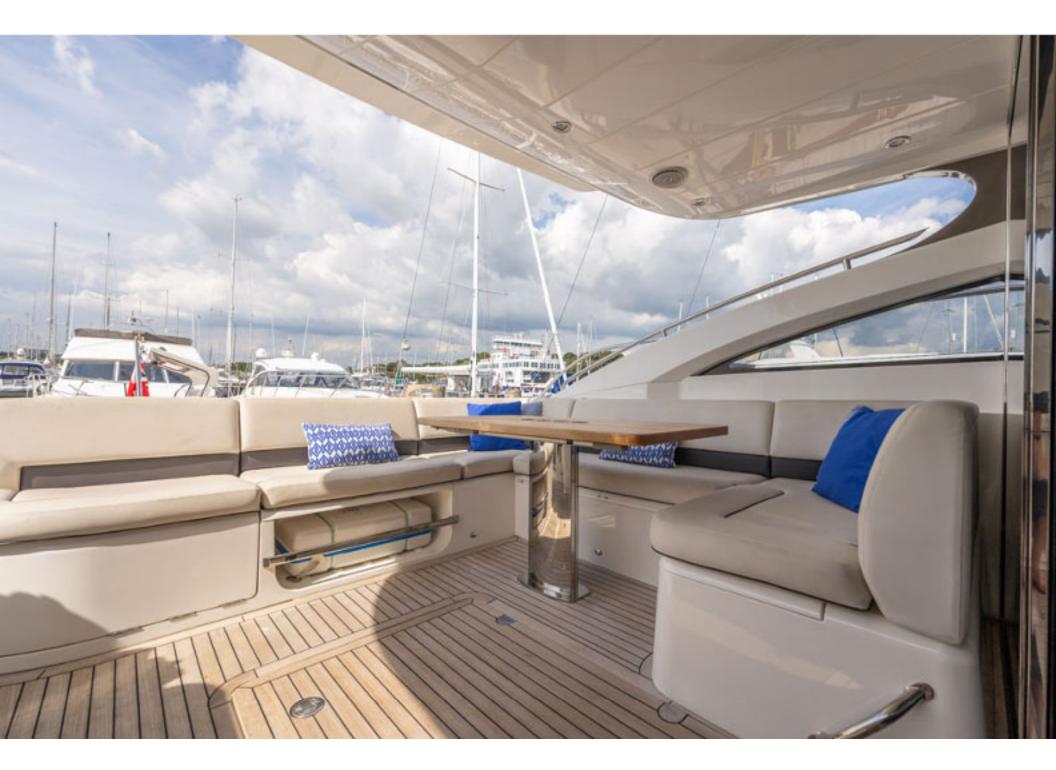

## Princess V62 > **ANOTHER SPLASH**

2011)

Stunning 2011 Princess V62, powered by CAT C18 1150 offering dependability and 35-knot performance! The full beam master with ocean views and en-suite is breath-taking, while two luxurious guest cabins will sleep four more. ANOTHER SPLASH has a crew cabin specified, along with full list of optional extras. ANOTHER SPLASH certainly will not disappoint.