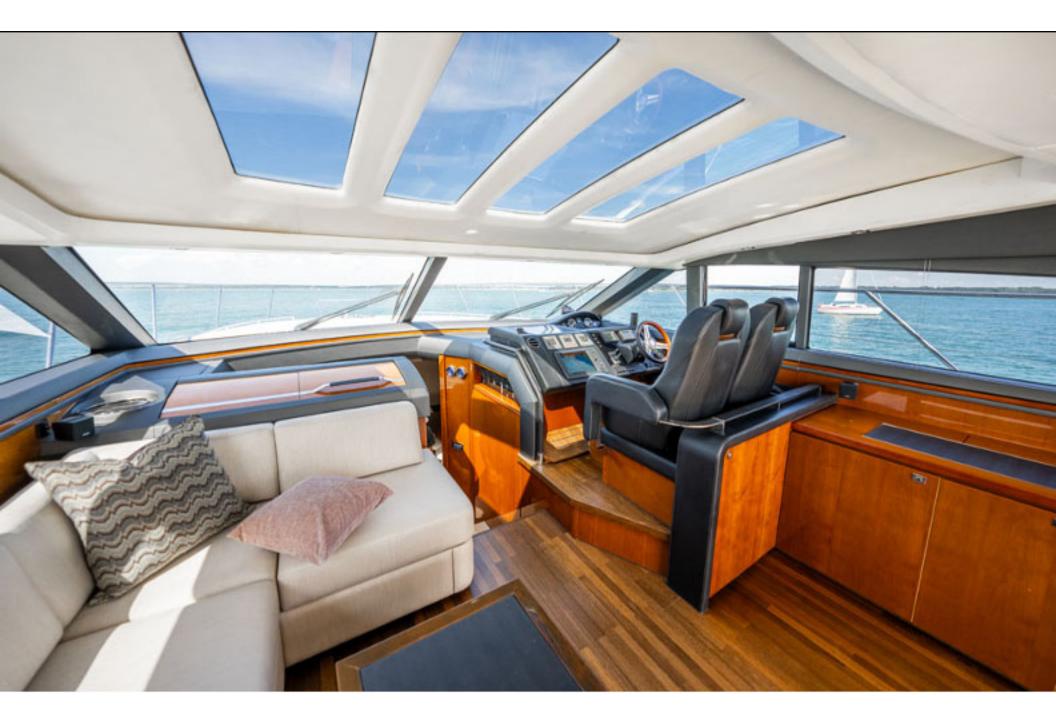

## Princess V62 > **ANOTHER SPLASH**

2011)

Stunning 2011 Princess V62, powered by CAT C18 1150 offering dependability and 35-knot performance! The full beam master with ocean views and en-suite is breath-taking, while two luxurious guest cabins will sleep four more. ANOTHER SPLASH has a crew cabin specified, along with full list of optional extras. ANOTHER SPLASH certainly will not disappoint.