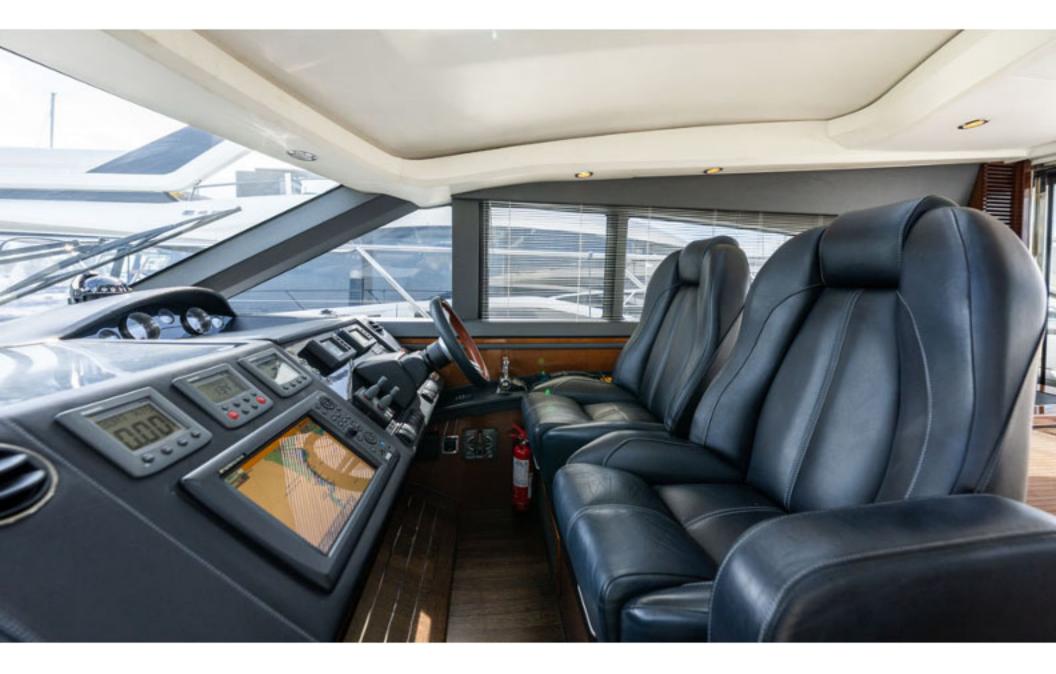

## Princess V62 > **ANOTHER SPLASH**

2011)

Stunning 2011 Princess V62, powered by CAT C18 1150 offering dependability and 35-knot performance! The full beam master with ocean views and en-suite is breath-taking, while two luxurious guest cabins will sleep four more. ANOTHER SPLASH has a crew cabin specified, along with full list of optional extras. ANOTHER SPLASH certainly will not disappoint.