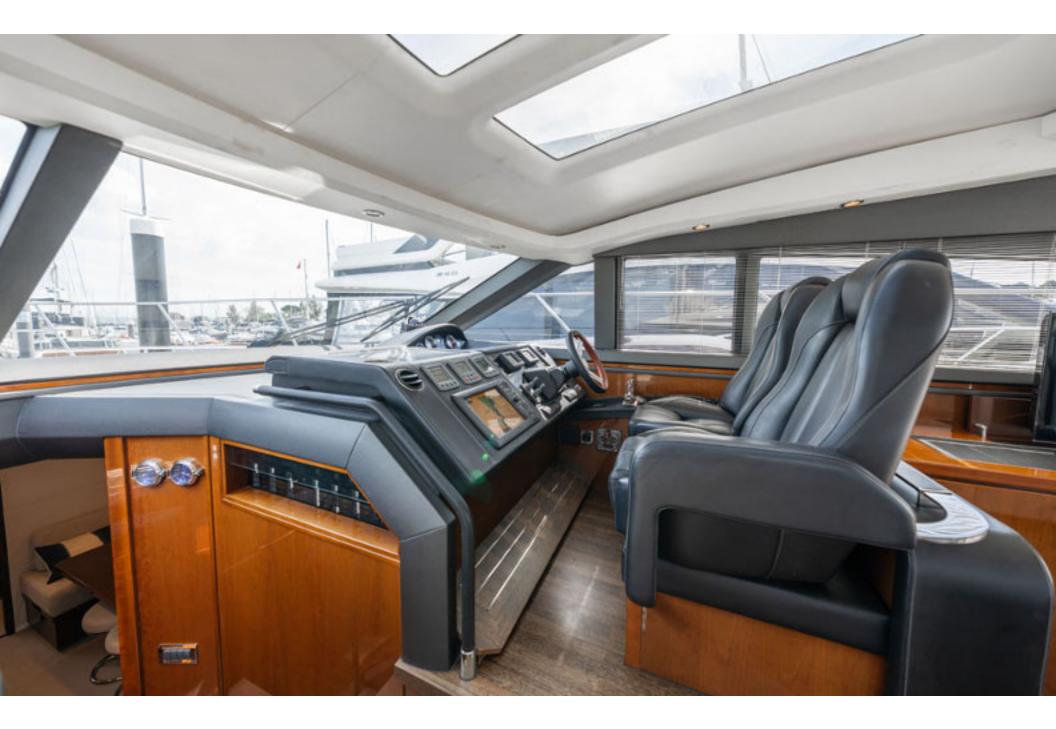

## Princess V62 > **ANOTHER SPLASH**

2011)

Stunning 2011 Princess V62, powered by CAT C18 1150 offering dependability and 35-knot performance! The full beam master with ocean views and en-suite is breath-taking, while two luxurious guest cabins will sleep four more. ANOTHER SPLASH has a crew cabin specified, along with full list of optional extras. ANOTHER SPLASH certainly will not disappoint.