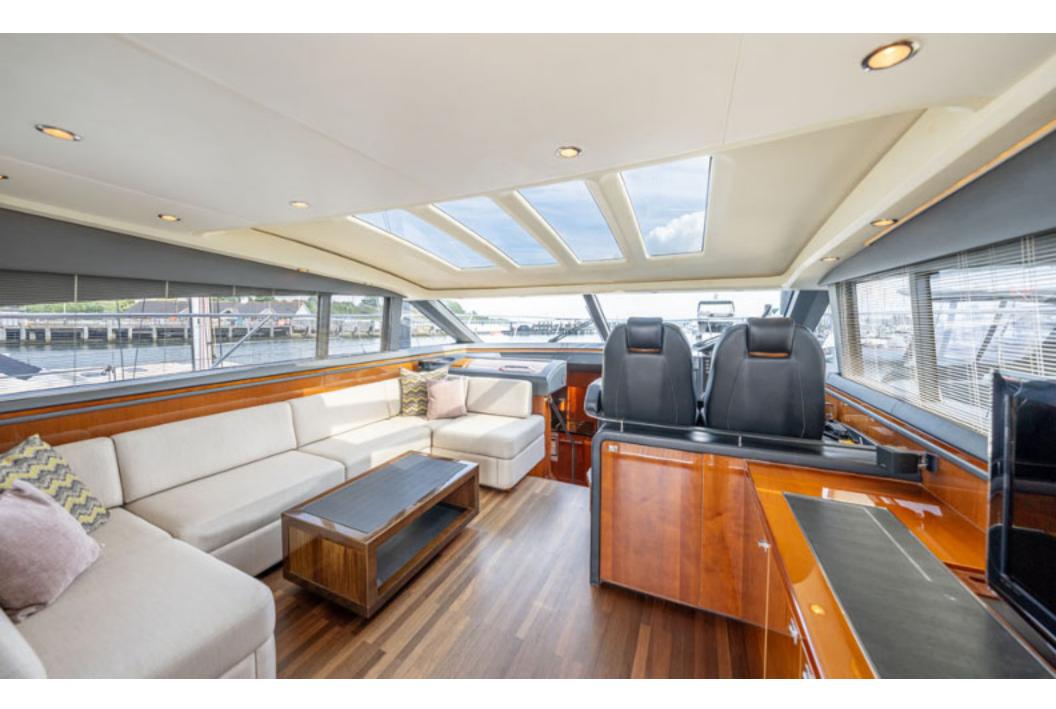

## Princess V62 > **ANOTHER SPLASH**

2011)

Stunning 2011 Princess V62, powered by CAT C18 1150 offering dependability and 35-knot performance! The full beam master with ocean views and en-suite is breath-taking, while two luxurious guest cabins will sleep four more. ANOTHER SPLASH has a crew cabin specified, along with full list of optional extras. ANOTHER SPLASH certainly will not disappoint.