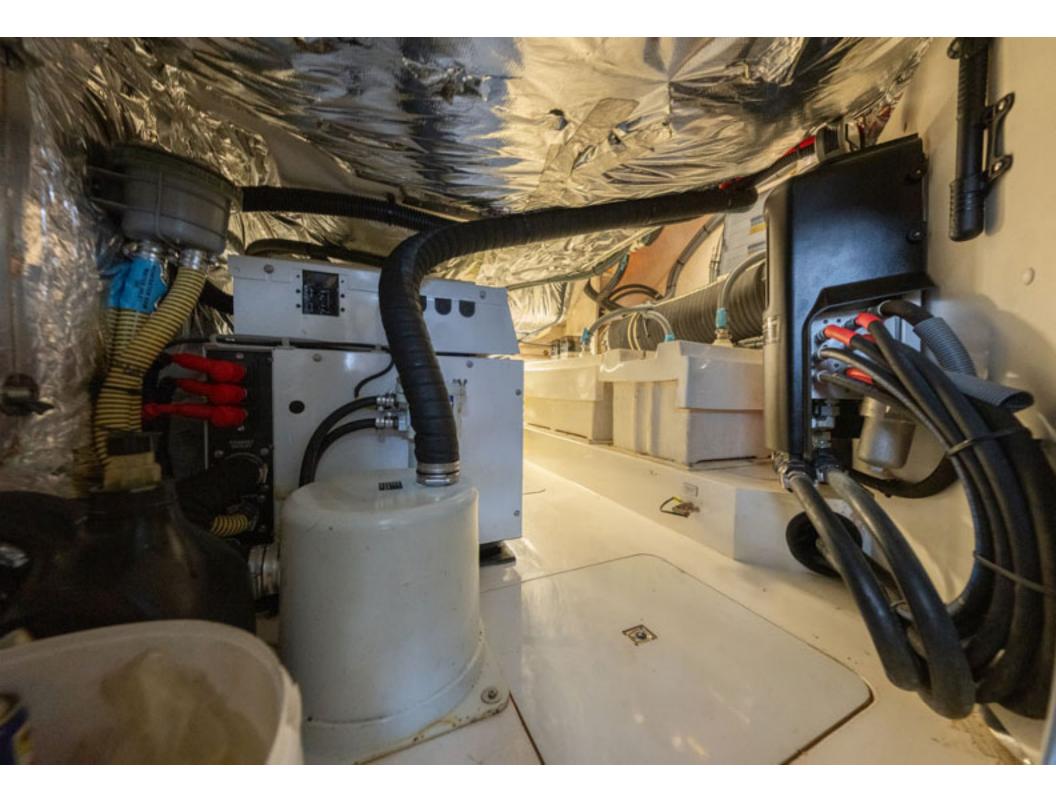

## Princess V62 > **ANOTHER SPLASH**

2011)

Stunning 2011 Princess V62, powered by CAT C18 1150 offering dependability and 35-knot performance! The full beam master with ocean views and en-suite is breath-taking, while two luxurious guest cabins will sleep four more. ANOTHER SPLASH has a crew cabin specified, along with full list of optional extras. ANOTHER SPLASH certainly will not disappoint.

| Price         | £829,000 VAT paid       |
|---------------|-------------------------|
| Location      | Lymington, UK           |
|               |                         |
| Year          | 2011 (Delivered Febuary |
| LOA           | 63'6" / 19.35m          |
| LWL           | 48'6" / 14.77m          |
| Beam          | 16'5" / 5m              |
| Draft         | 3'8" / 1.12m            |
| Displacement  | 27,200kg / 59,966lb     |
| Hull Material | GRP                     |
| Engine        | 2 x CAT 1150hp          |
| Builder       | Princess Yachts Ltd     |
| Designer      | Bernard Olesinski       |
| Accommodation | 7 berths in 4 cabins    |