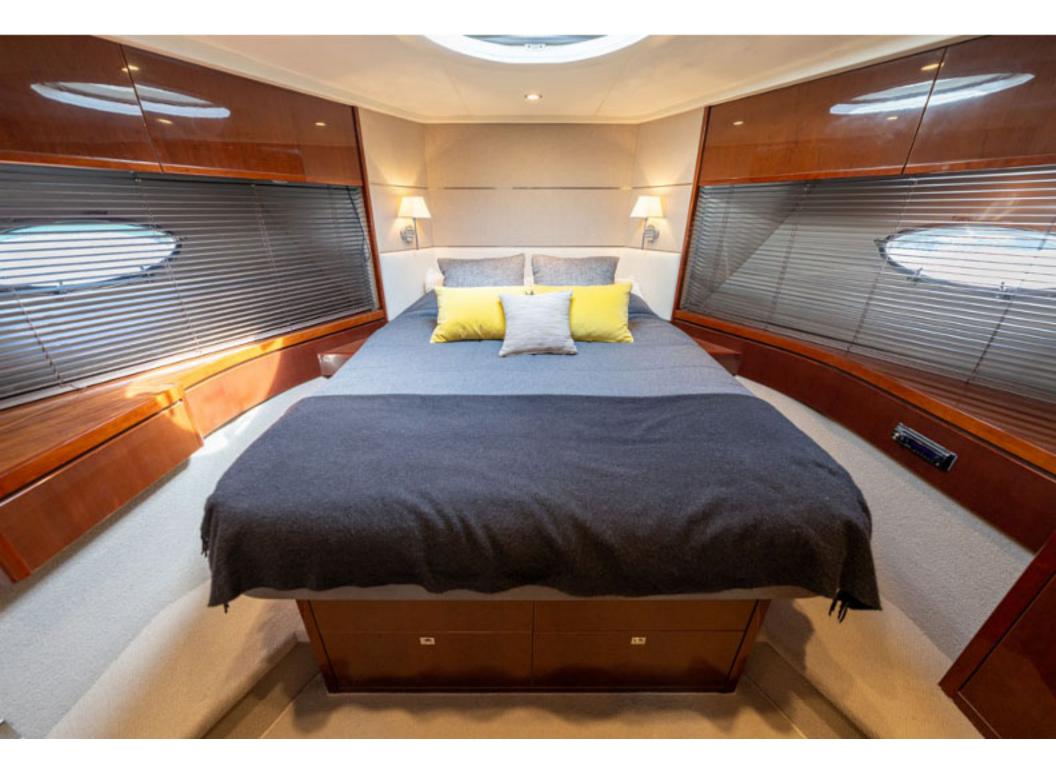

## Princess V62 > **ANOTHER SPLASH**

2011)

Stunning 2011 Princess V62, powered by CAT C18 1150 offering dependability and 35-knot performance! The full beam master with ocean views and en-suite is breath-taking, while two luxurious guest cabins will sleep four more. ANOTHER SPLASH has a crew cabin specified, along with full list of optional extras. ANOTHER SPLASH certainly will not disappoint.