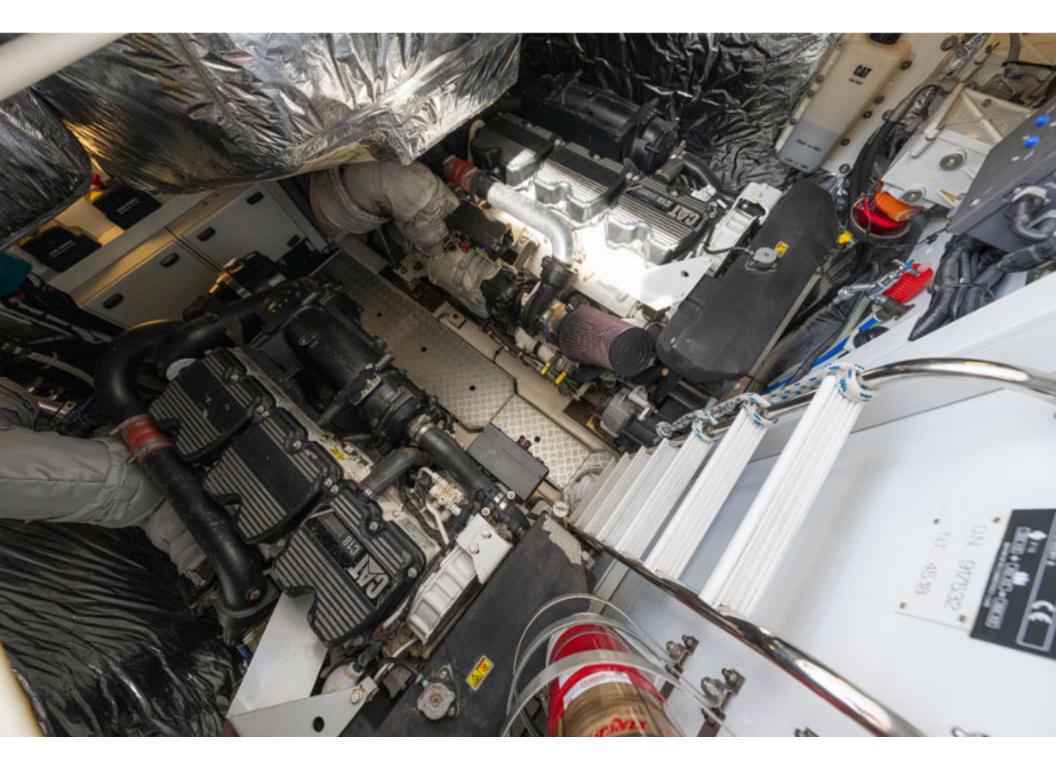

## Princess V62 > **ANOTHER SPLASH**

2011)

Stunning 2011 Princess V62, powered by CAT C18 1150 offering dependability and 35-knot performance! The full beam master with ocean views and en-suite is breath-taking, while two luxurious guest cabins will sleep four more. ANOTHER SPLASH has a crew cabin specified, along with full list of optional extras. ANOTHER SPLASH certainly will not disappoint.

| Price         | £829,000 VAT paid       |
|---------------|-------------------------|
| Location      | Lymington, UK           |
|               |                         |
| Year          | 2011 (Delivered Febuary |
| LOA           | 63'6" / 19.35m          |
| LWL           | 48'6" / 14.77m          |
| Beam          | 16'5" / 5m              |
| Draft         | 3'8" / 1.12m            |
| Displacement  | 27,200kg / 59,966lb     |
| Hull Material | GRP                     |
| Engine        | 2 x CAT 1150hp          |
| Builder       | Princess Yachts Ltd     |
| Designer      | Bernard Olesinski       |
| Accommodation | 7 berths in 4 cabins    |