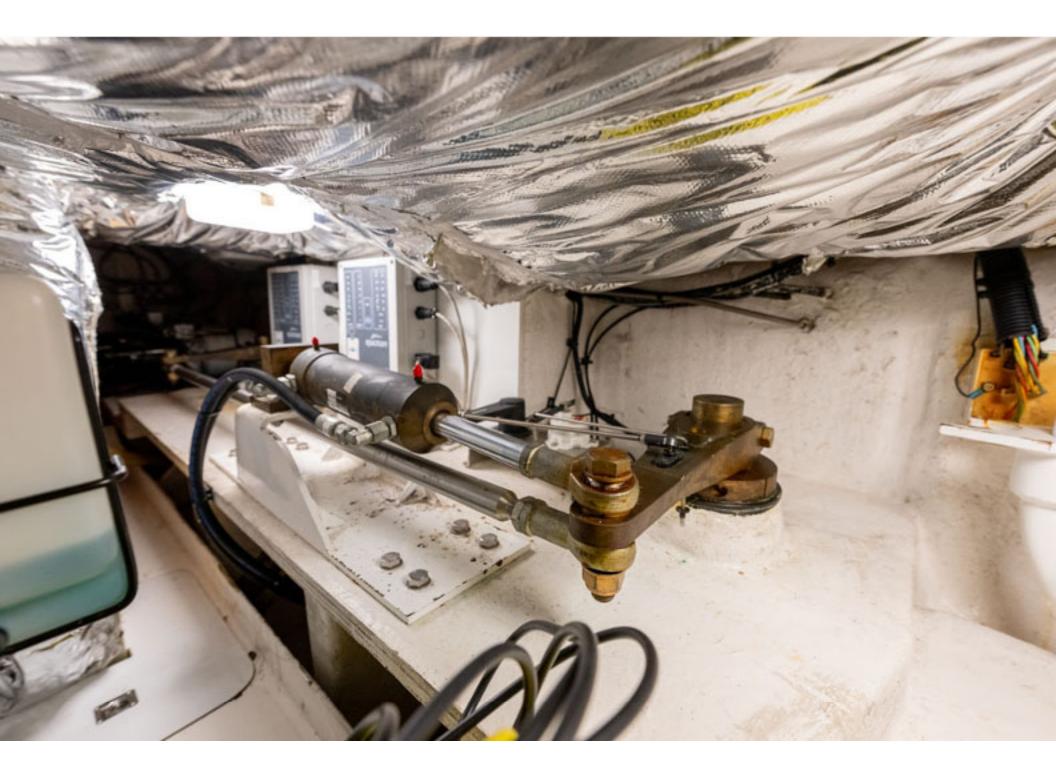

## Princess V62 > **ANOTHER SPLASH**

2011)

Stunning 2011 Princess V62, powered by CAT C18 1150 offering dependability and 35-knot performance! The full beam master with ocean views and en-suite is breath-taking, while two luxurious guest cabins will sleep four more. ANOTHER SPLASH has a crew cabin specified, along with full list of optional extras. ANOTHER SPLASH certainly will not disappoint.

| Price         | £829,000 VAT paid       |
|---------------|-------------------------|
| Location      | Lymington, UK           |
|               |                         |
| Year          | 2011 (Delivered Febuary |
| LOA           | 63'6" / 19.35m          |
| LWL           | 48'6" / 14.77m          |
| Beam          | 16'5" / 5m              |
| Draft         | 3'8" / 1.12m            |
| Displacement  | 27,200kg / 59,966lb     |
| Hull Material | GRP                     |
| Engine        | 2 x CAT 1150hp          |
| Builder       | Princess Yachts Ltd     |
| Designer      | Bernard Olesinski       |
| Accommodation | 7 berths in 4 cabins    |