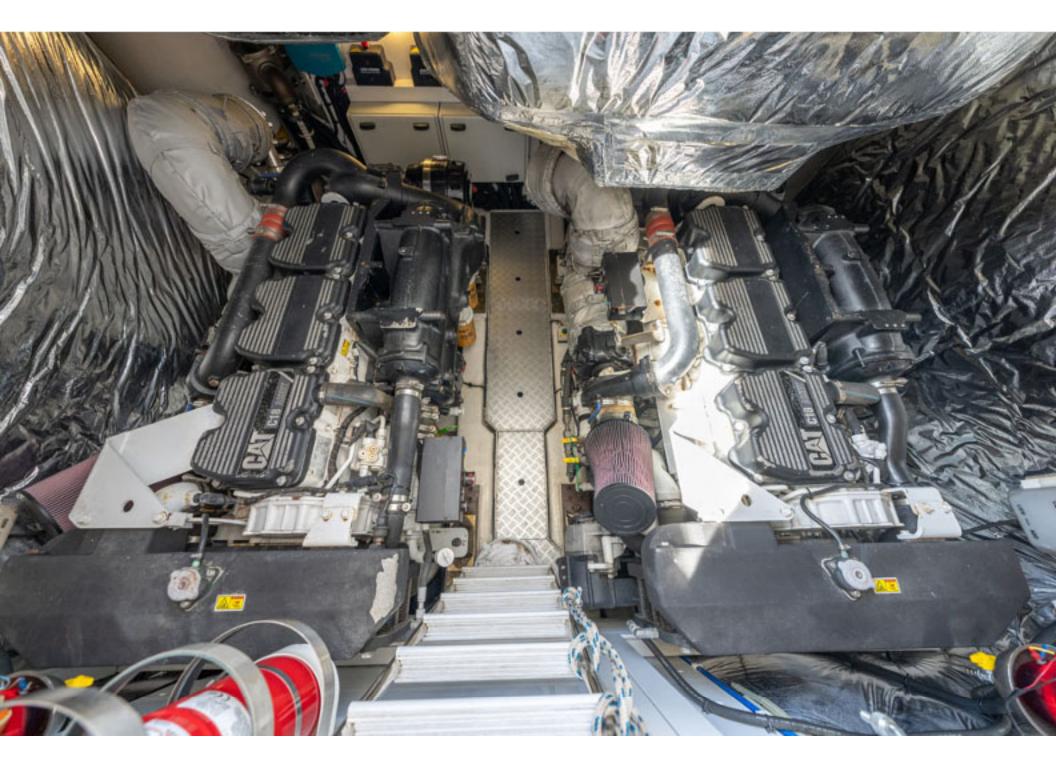

## Princess V62 > **ANOTHER SPLASH**

2011)

Stunning 2011 Princess V62, powered by CAT C18 1150 offering dependability and 35-knot performance! The full beam master with ocean views and en-suite is breath-taking, while two luxurious guest cabins will sleep four more. ANOTHER SPLASH has a crew cabin specified, along with full list of optional extras. ANOTHER SPLASH certainly will not disappoint.

| Price         | £829,000 VAT paid       |
|---------------|-------------------------|
| Location      | Lymington, UK           |
|               |                         |
| Year          | 2011 (Delivered Febuary |
| LOA           | 63'6" / 19.35m          |
| LWL           | 48'6" / 14.77m          |
| Beam          | 16'5" / 5m              |
| Draft         | 3'8" / 1.12m            |
| Displacement  | 27,200kg / 59,966lb     |
| Hull Material | GRP                     |
| Engine        | 2 x CAT 1150hp          |
| Builder       | Princess Yachts Ltd     |
| Designer      | Bernard Olesinski       |
| Accommodation | 7 berths in 4 cabins    |