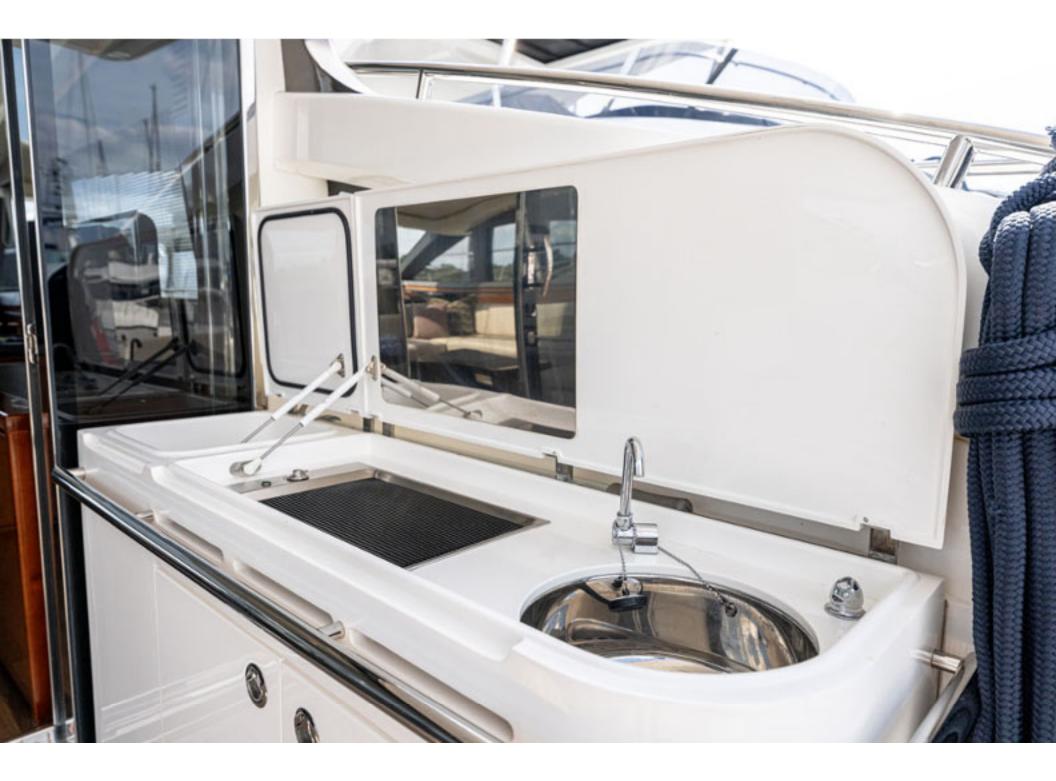

## Princess V62 > **ANOTHER SPLASH**

2011)

Stunning 2011 Princess V62, powered by CAT C18 1150 offering dependability and 35-knot performance! The full beam master with ocean views and en-suite is breath-taking, while two luxurious guest cabins will sleep four more. ANOTHER SPLASH has a crew cabin specified, along with full list of optional extras. ANOTHER SPLASH certainly will not disappoint.