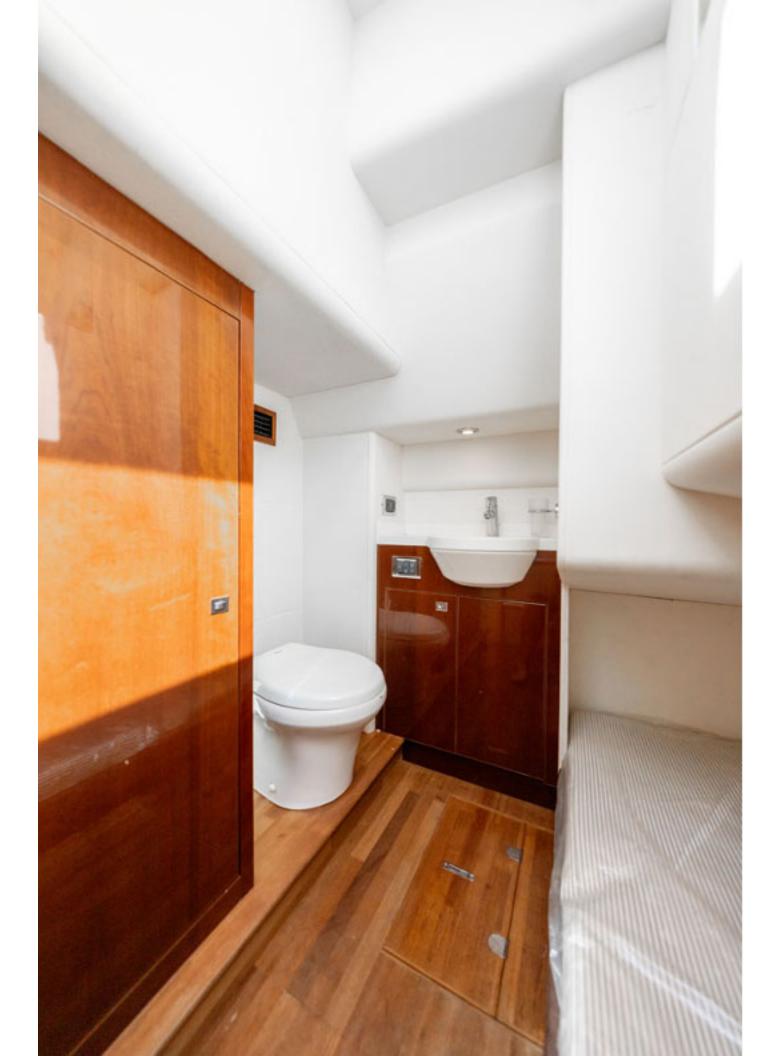

## Princess V62 > **ANOTHER SPLASH**

2011)

Stunning 2011 Princess V62, powered by CAT C18 1150 offering dependability and 35-knot performance! The full beam master with ocean views and en-suite is breath-taking, while two luxurious guest cabins will sleep four more. ANOTHER SPLASH has a crew cabin specified, along with full list of optional extras. ANOTHER SPLASH certainly will not disappoint.

| Price         | £829,000 VAT paid       |
|---------------|-------------------------|
| Location      | Lymington, UK           |
|               |                         |
| Year          | 2011 (Delivered Febuary |
| LOA           | 63'6" / 19.35m          |
| LWL           | 48'6" / 14.77m          |
| Beam          | 16'5" / 5m              |
| Draft         | 3'8" / 1.12m            |
| Displacement  | 27,200kg / 59,966lb     |
| Hull Material | GRP                     |
| Engine        | 2 x CAT 1150hp          |
| Builder       | Princess Yachts Ltd     |
| Designer      | Bernard Olesinski       |
| Accommodation | 7 berths in 4 cabins    |