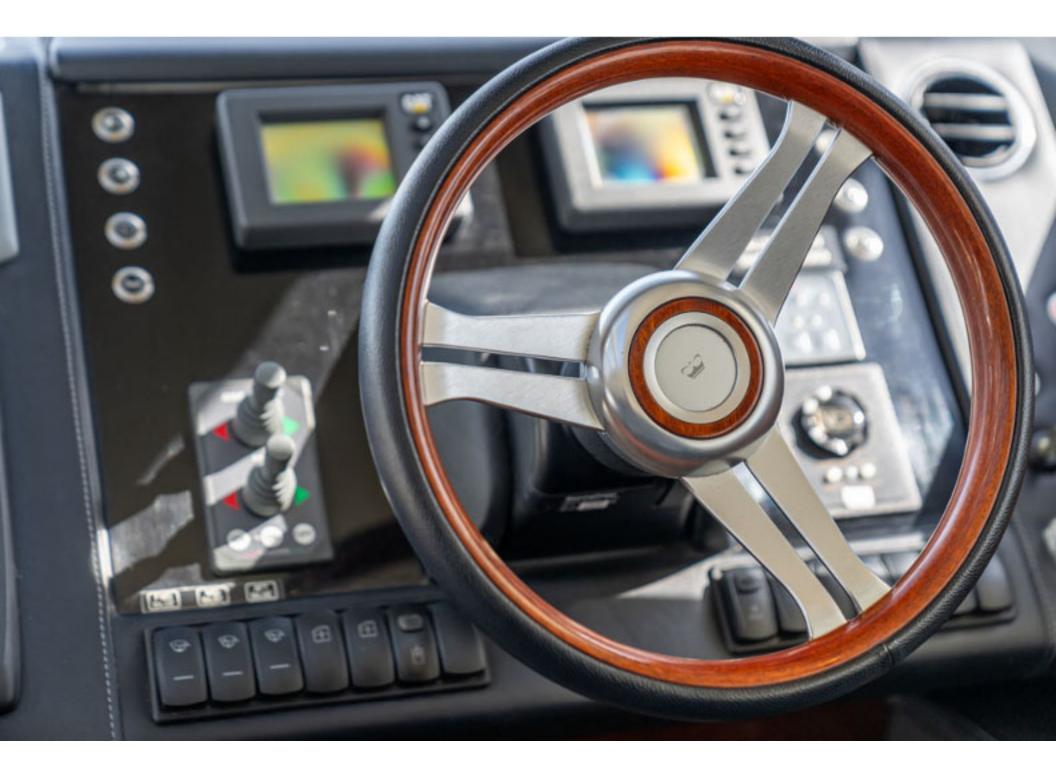

## Princess V62 > **ANOTHER SPLASH**

2011)

Stunning 2011 Princess V62, powered by CAT C18 1150 offering dependability and 35-knot performance! The full beam master with ocean views and en-suite is breath-taking, while two luxurious guest cabins will sleep four more. ANOTHER SPLASH has a crew cabin specified, along with full list of optional extras. ANOTHER SPLASH certainly will not disappoint.