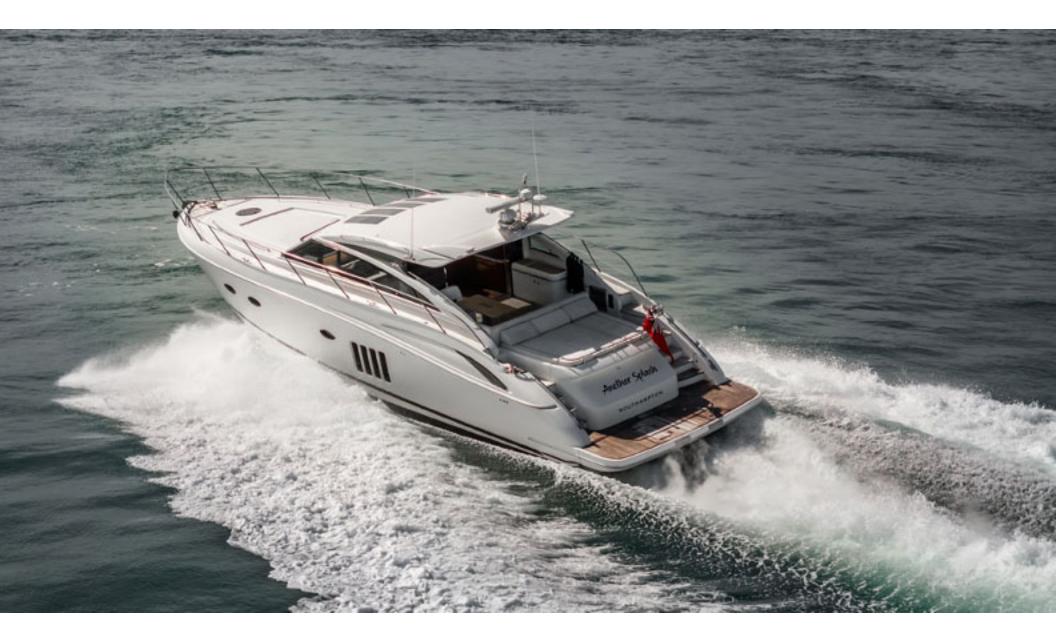

## Princess V62 > ANOTHER SPLASH

## Princess V62 > **ANOTHER SPLASH**

2011)

Stunning 2011 Princess V62, powered by CAT C18 1150 offering dependability and 35-knot performance! The full beam master with ocean views and en-suite is breath-taking, while two luxurious guest cabins will sleep four more. ANOTHER SPLASH has a crew cabin specified, along with full list of optional extras. ANOTHER SPLASH certainly will not disappoint.

| Price         | £829,000 VAT paid       |
|---------------|-------------------------|
| Location      | Lymington, UK           |
|               |                         |
| Year          | 2011 (Delivered Febuary |
| LOA           | 63'6" / 19.35m          |
| LWL           | 48'6" / 14.77m          |
| Beam          | 16'5" / 5m              |
| Draft         | 3'8" / 1.12m            |
| Displacement  | 27,200kg / 59,966lb     |
| Hull Material | GRP                     |
| Engine        | 2 x CAT 1150hp          |
| Builder       | Princess Yachts Ltd     |
| Designer      | Bernard Olesinski       |
| Accommodation | 7 berths in 4 cabins    |