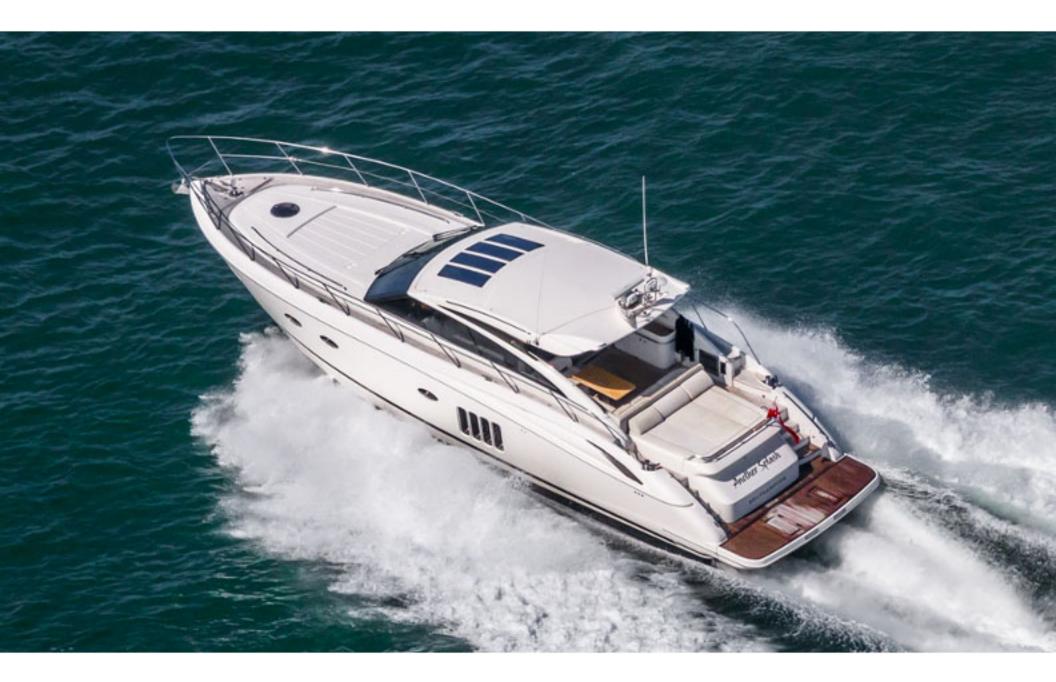

## Princess V62 > **ANOTHER SPLASH**

2011)

Stunning 2011 Princess V62, powered by CAT C18 1150 offering dependability and 35-knot performance! The full beam master with ocean views and en-suite is breath-taking, while two luxurious guest cabins will sleep four more. ANOTHER SPLASH has a crew cabin specified, along with full list of optional extras. ANOTHER SPLASH certainly will not disappoint.