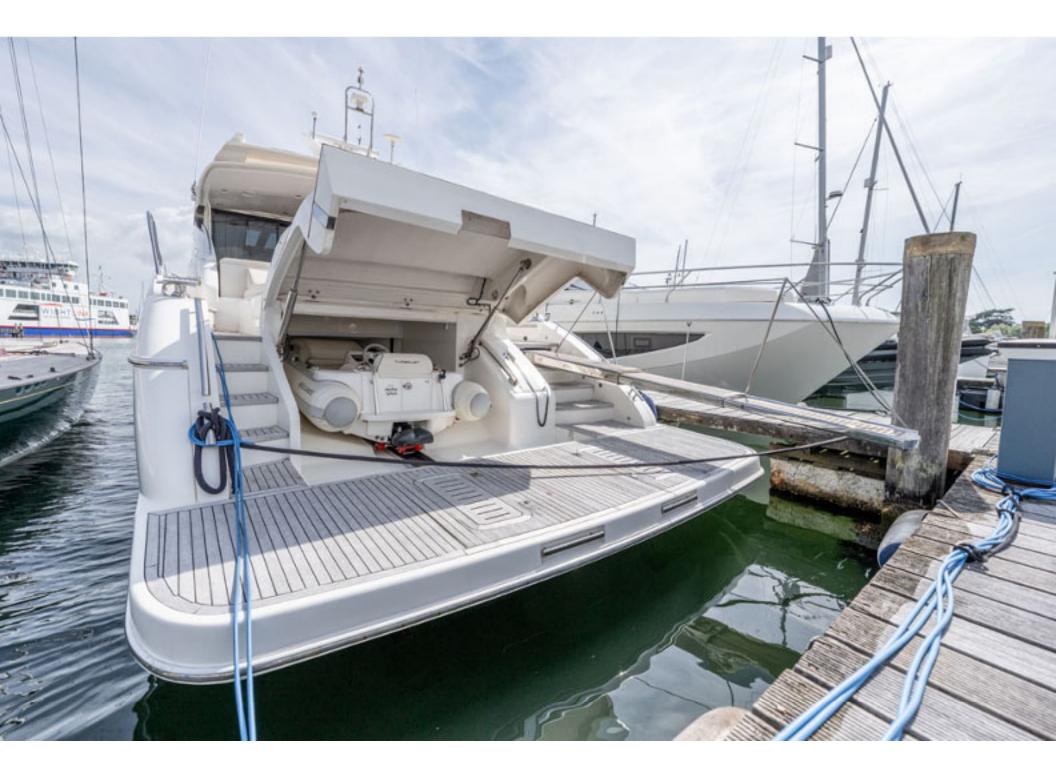

## Princess V62 > **ANOTHER SPLASH**

2011)

Stunning 2011 Princess V62, powered by CAT C18 1150 offering dependability and 35-knot performance! The full beam master with ocean views and en-suite is breath-taking, while two luxurious guest cabins will sleep four more. ANOTHER SPLASH has a crew cabin specified, along with full list of optional extras. ANOTHER SPLASH certainly will not disappoint.