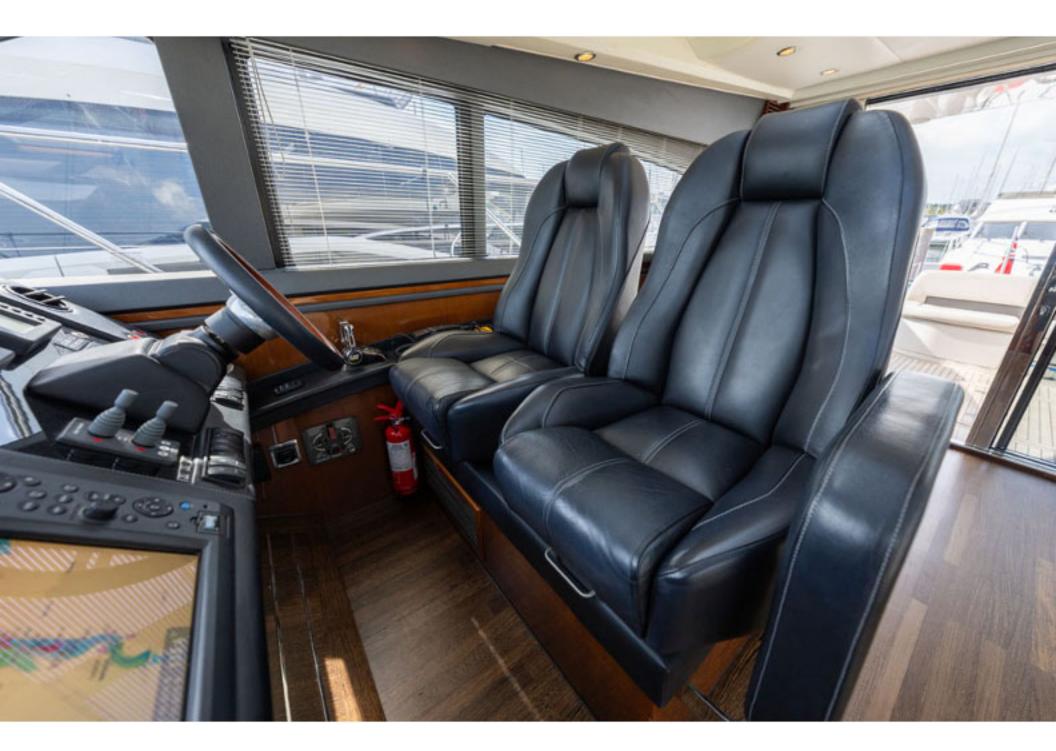

## Princess V62 > **ANOTHER SPLASH**

2011)

Stunning 2011 Princess V62, powered by CAT C18 1150 offering dependability and 35-knot performance! The full beam master with ocean views and en-suite is breath-taking, while two luxurious guest cabins will sleep four more. ANOTHER SPLASH has a crew cabin specified, along with full list of optional extras. ANOTHER SPLASH certainly will not disappoint.