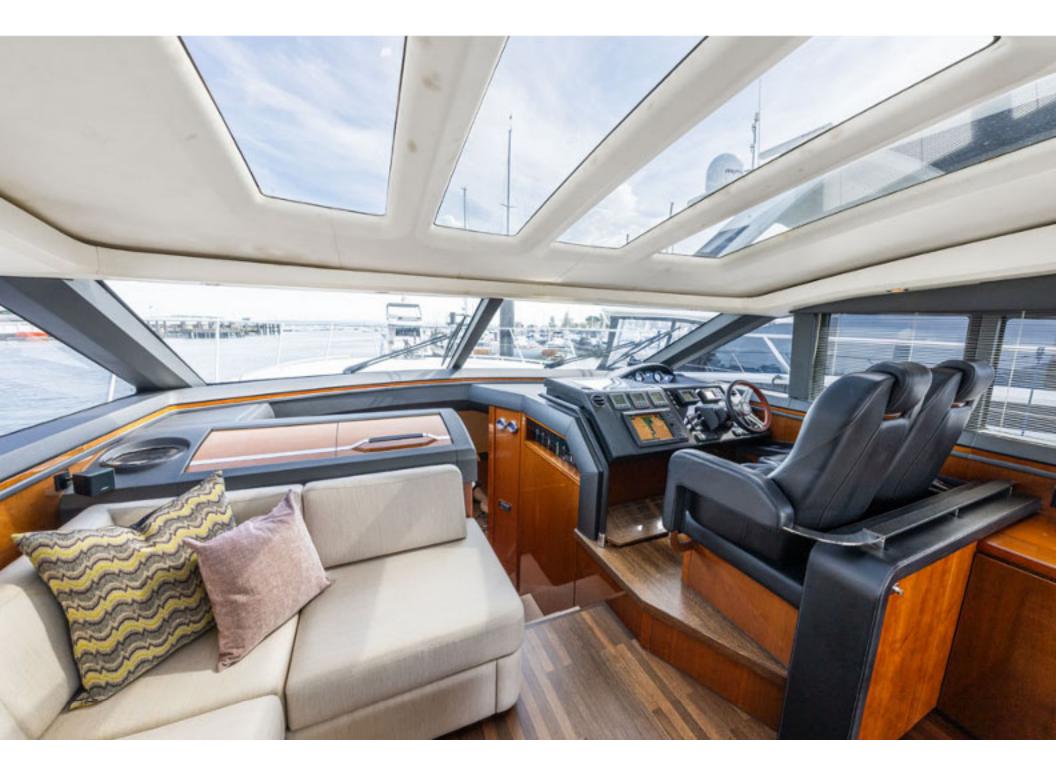

## Princess V62 > **ANOTHER SPLASH**

2011)

Stunning 2011 Princess V62, powered by CAT C18 1150 offering dependability and 35-knot performance! The full beam master with ocean views and en-suite is breath-taking, while two luxurious guest cabins will sleep four more. ANOTHER SPLASH has a crew cabin specified, along with full list of optional extras. ANOTHER SPLASH certainly will not disappoint.