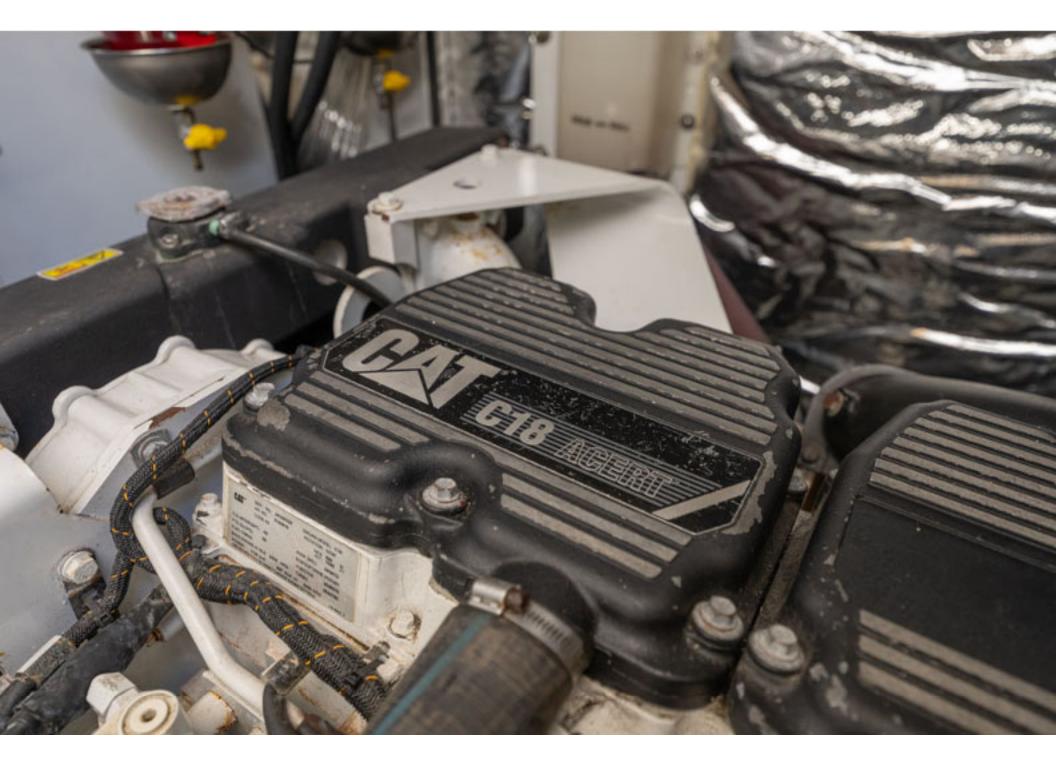

## Princess V62 > **ANOTHER SPLASH**

2011)

Stunning 2011 Princess V62, powered by CAT C18 1150 offering dependability and 35-knot performance! The full beam master with ocean views and en-suite is breath-taking, while two luxurious guest cabins will sleep four more. ANOTHER SPLASH has a crew cabin specified, along with full list of optional extras. ANOTHER SPLASH certainly will not disappoint.

| Price         | £829,000 VAT paid       |
|---------------|-------------------------|
| Location      | Lymington, UK           |
|               |                         |
| Year          | 2011 (Delivered Febuary |
| LOA           | 63'6" / 19.35m          |
| LWL           | 48'6" / 14.77m          |
| Beam          | 16'5" / 5m              |
| Draft         | 3'8" / 1.12m            |
| Displacement  | 27,200kg / 59,966lb     |
| Hull Material | GRP                     |
| Engine        | 2 x CAT 1150hp          |
| Builder       | Princess Yachts Ltd     |
| Designer      | Bernard Olesinski       |
| Accommodation | 7 berths in 4 cabins    |