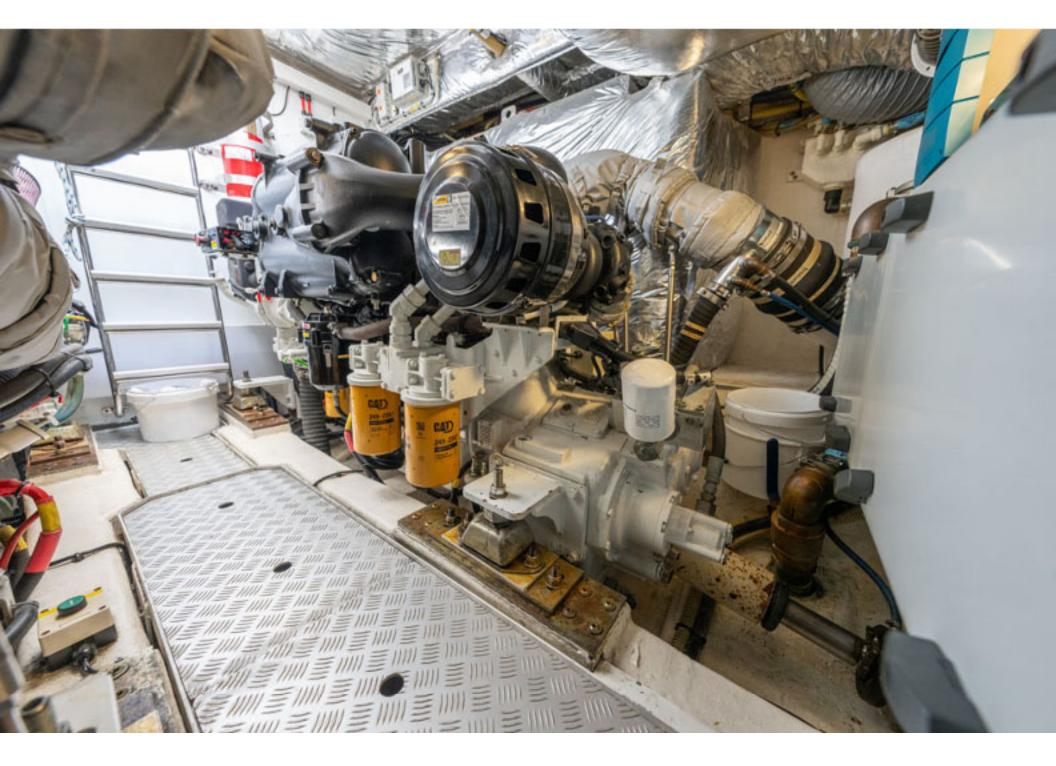

## Princess V62 > **ANOTHER SPLASH**

2011)

Stunning 2011 Princess V62, powered by CAT C18 1150 offering dependability and 35-knot performance! The full beam master with ocean views and en-suite is breath-taking, while two luxurious guest cabins will sleep four more. ANOTHER SPLASH has a crew cabin specified, along with full list of optional extras. ANOTHER SPLASH certainly will not disappoint.

| Price         | £829,000 VAT paid       |
|---------------|-------------------------|
| Location      | Lymington, UK           |
|               |                         |
| Year          | 2011 (Delivered Febuary |
| LOA           | 63'6" / 19.35m          |
| LWL           | 48'6" / 14.77m          |
| Beam          | 16'5" / 5m              |
| Draft         | 3'8" / 1.12m            |
| Displacement  | 27,200kg / 59,966lb     |
| Hull Material | GRP                     |
| Engine        | 2 x CAT 1150hp          |
| Builder       | Princess Yachts Ltd     |
| Designer      | Bernard Olesinski       |
| Accommodation | 7 berths in 4 cabins    |