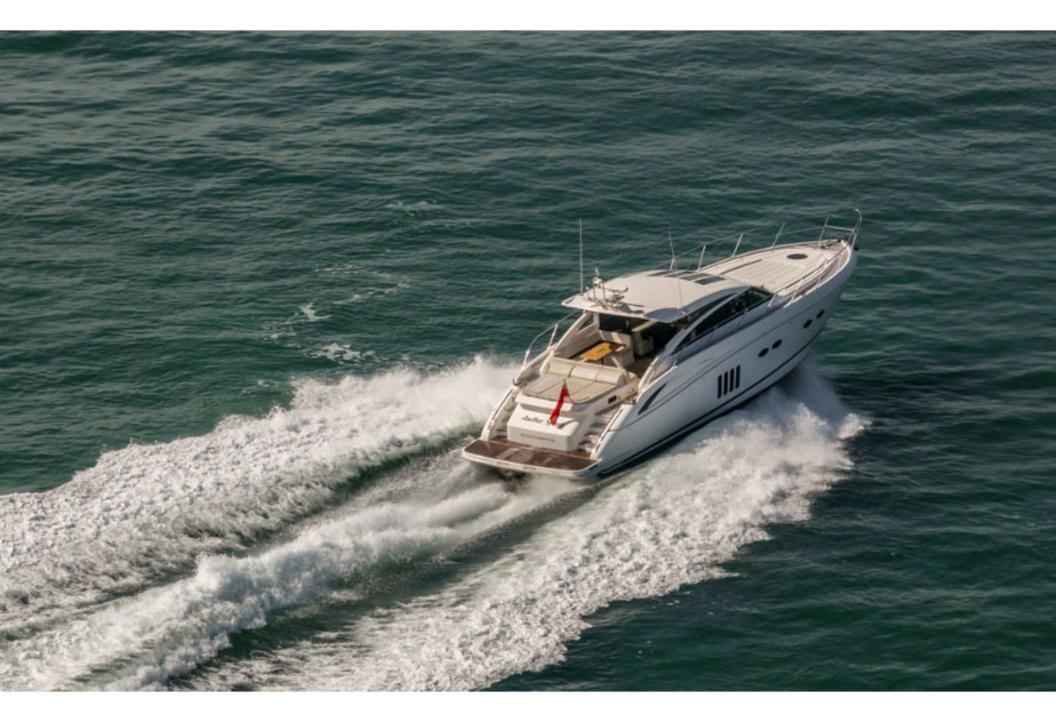

## Princess V62 > ANOTHER SPLASH

## Princess V62 > **ANOTHER SPLASH**

2011)

Stunning 2011 Princess V62, powered by CAT C18 1150 offering dependability and 35-knot performance! The full beam master with ocean views and en-suite is breath-taking, while two luxurious guest cabins will sleep four more. ANOTHER SPLASH has a crew cabin specified, along with full list of optional extras. ANOTHER SPLASH certainly will not disappoint.

| Price         | £829,000 VAT paid       |
|---------------|-------------------------|
| Location      | Lymington, UK           |
|               |                         |
| Year          | 2011 (Delivered Febuary |
| LOA           | 63'6" / 19.35m          |
| LWL           | 48'6" / 14.77m          |
| Beam          | 16'5" / 5m              |
| Draft         | 3'8" / 1.12m            |
| Displacement  | 27,200kg / 59,966lb     |
| Hull Material | GRP                     |
| Engine        | 2 x CAT 1150hp          |
| Builder       | Princess Yachts Ltd     |
| Designer      | Bernard Olesinski       |
| Accommodation | 7 berths in 4 cabins    |