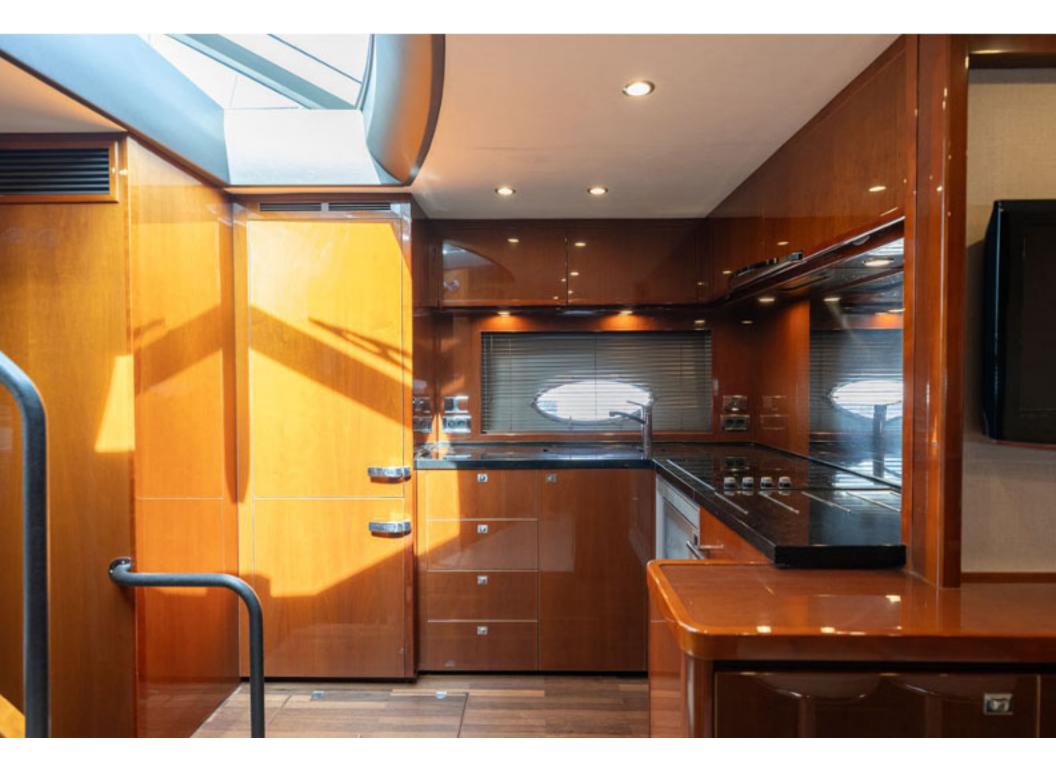

## Princess V62 > **ANOTHER SPLASH**

2011)

Stunning 2011 Princess V62, powered by CAT C18 1150 offering dependability and 35-knot performance! The full beam master with ocean views and en-suite is breath-taking, while two luxurious guest cabins will sleep four more. ANOTHER SPLASH has a crew cabin specified, along with full list of optional extras. ANOTHER SPLASH certainly will not disappoint.