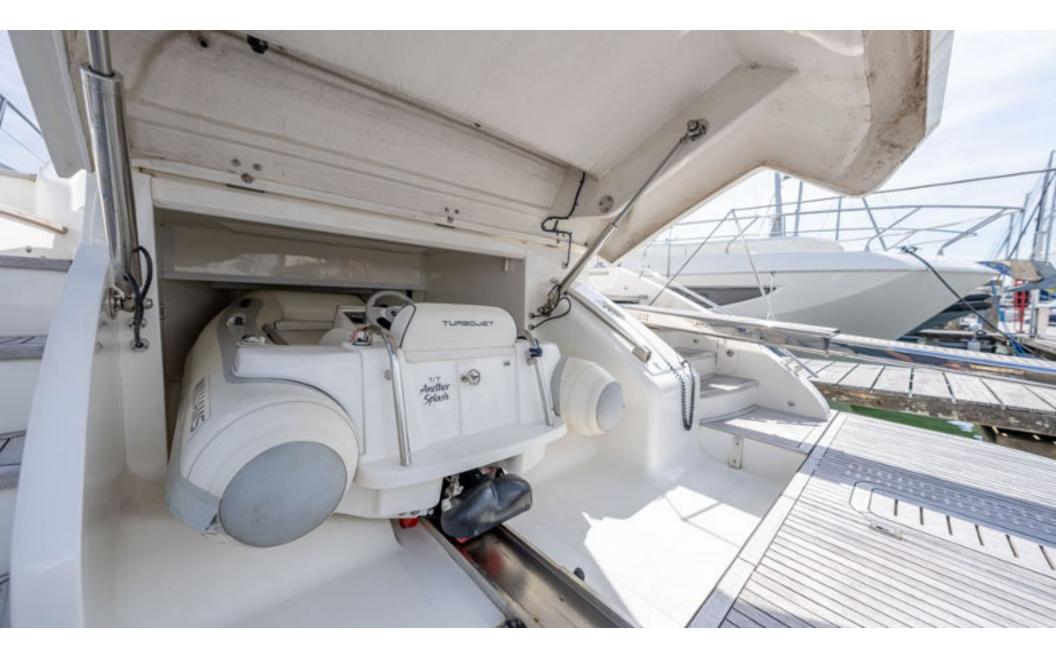

## Princess V62 > **ANOTHER SPLASH**

2011)

Stunning 2011 Princess V62, powered by CAT C18 1150 offering dependability and 35-knot performance! The full beam master with ocean views and en-suite is breath-taking, while two luxurious guest cabins will sleep four more. ANOTHER SPLASH has a crew cabin specified, along with full list of optional extras. ANOTHER SPLASH certainly will not disappoint.