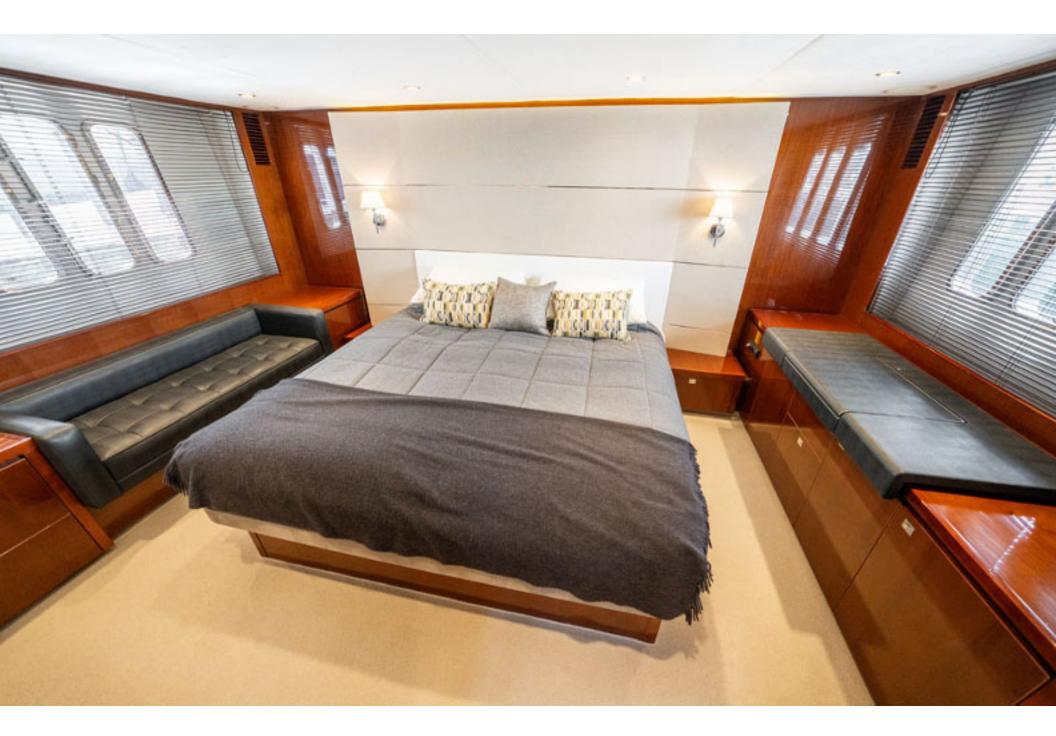

## Princess V62 > **ANOTHER SPLASH**

2011)

Stunning 2011 Princess V62, powered by CAT C18 1150 offering dependability and 35-knot performance! The full beam master with ocean views and en-suite is breath-taking, while two luxurious guest cabins will sleep four more. ANOTHER SPLASH has a crew cabin specified, along with full list of optional extras. ANOTHER SPLASH certainly will not disappoint.