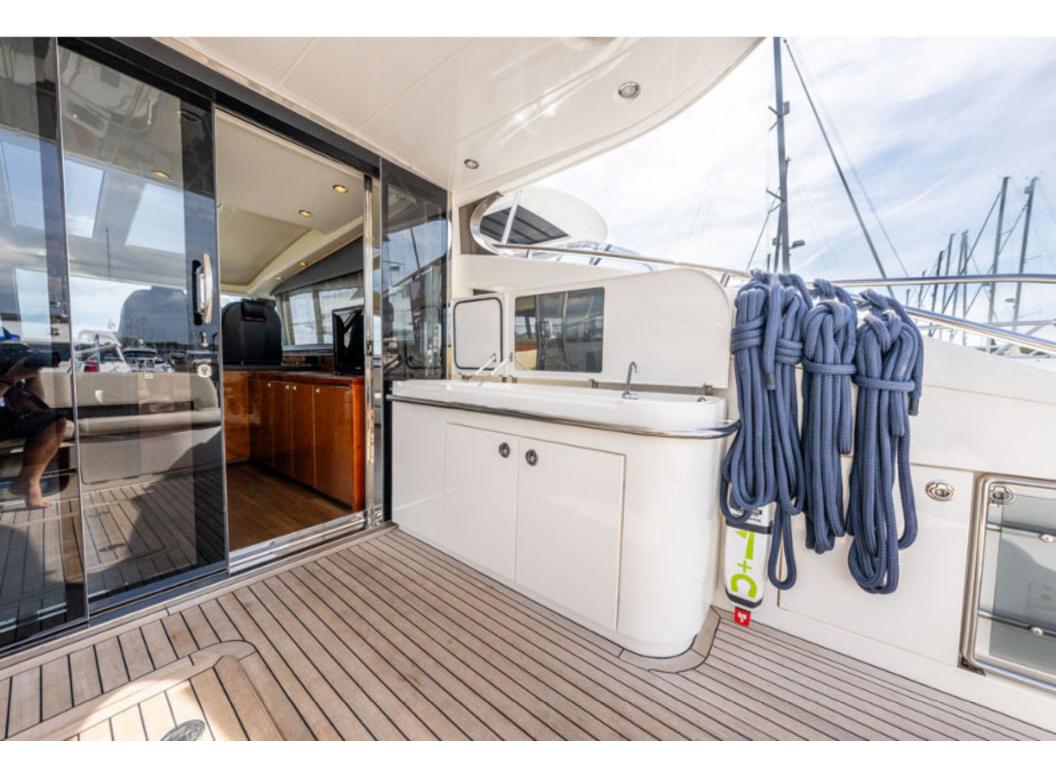

## Princess V62 > **ANOTHER SPLASH**

2011)

Stunning 2011 Princess V62, powered by CAT C18 1150 offering dependability and 35-knot performance! The full beam master with ocean views and en-suite is breath-taking, while two luxurious guest cabins will sleep four more. ANOTHER SPLASH has a crew cabin specified, along with full list of optional extras. ANOTHER SPLASH certainly will not disappoint.