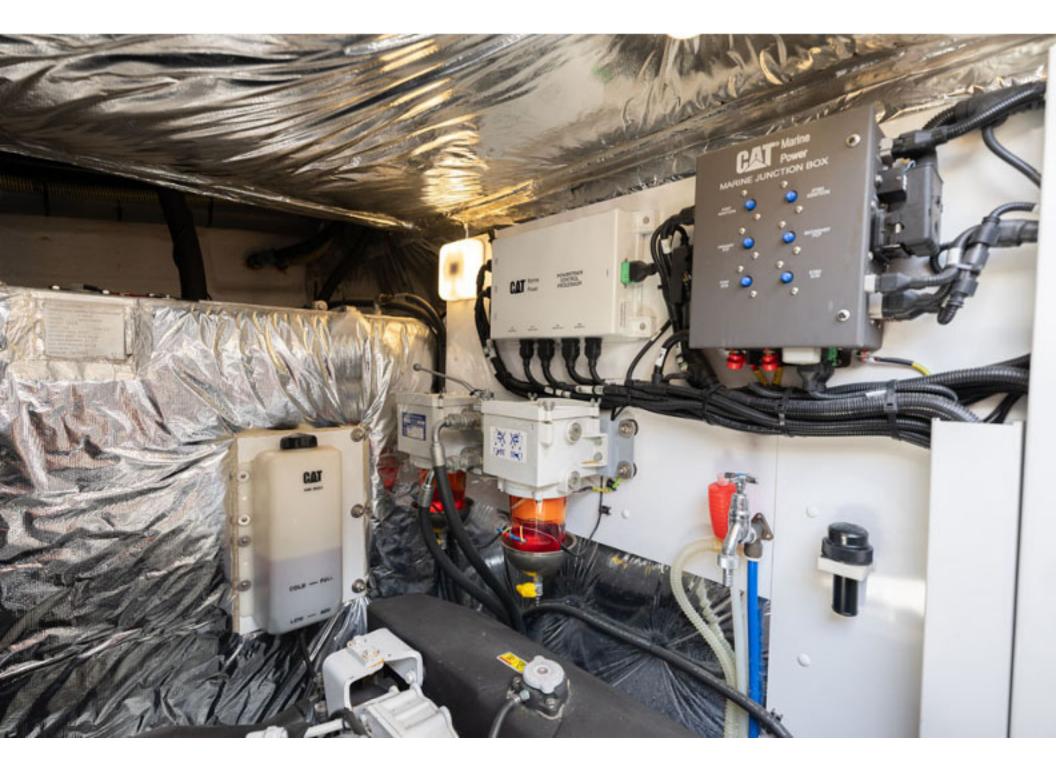

## Princess V62 > **ANOTHER SPLASH**

2011)

Stunning 2011 Princess V62, powered by CAT C18 1150 offering dependability and 35-knot performance! The full beam master with ocean views and en-suite is breath-taking, while two luxurious guest cabins will sleep four more. ANOTHER SPLASH has a crew cabin specified, along with full list of optional extras. ANOTHER SPLASH certainly will not disappoint.

| Price         | £829,000 VAT paid       |
|---------------|-------------------------|
| Location      | Lymington, UK           |
|               |                         |
| Year          | 2011 (Delivered Febuary |
| LOA           | 63'6" / 19.35m          |
| LWL           | 48'6" / 14.77m          |
| Beam          | 16'5" / 5m              |
| Draft         | 3'8" / 1.12m            |
| Displacement  | 27,200kg / 59,966lb     |
| Hull Material | GRP                     |
| Engine        | 2 x CAT 1150hp          |
| Builder       | Princess Yachts Ltd     |
| Designer      | Bernard Olesinski       |
| Accommodation | 7 berths in 4 cabins    |