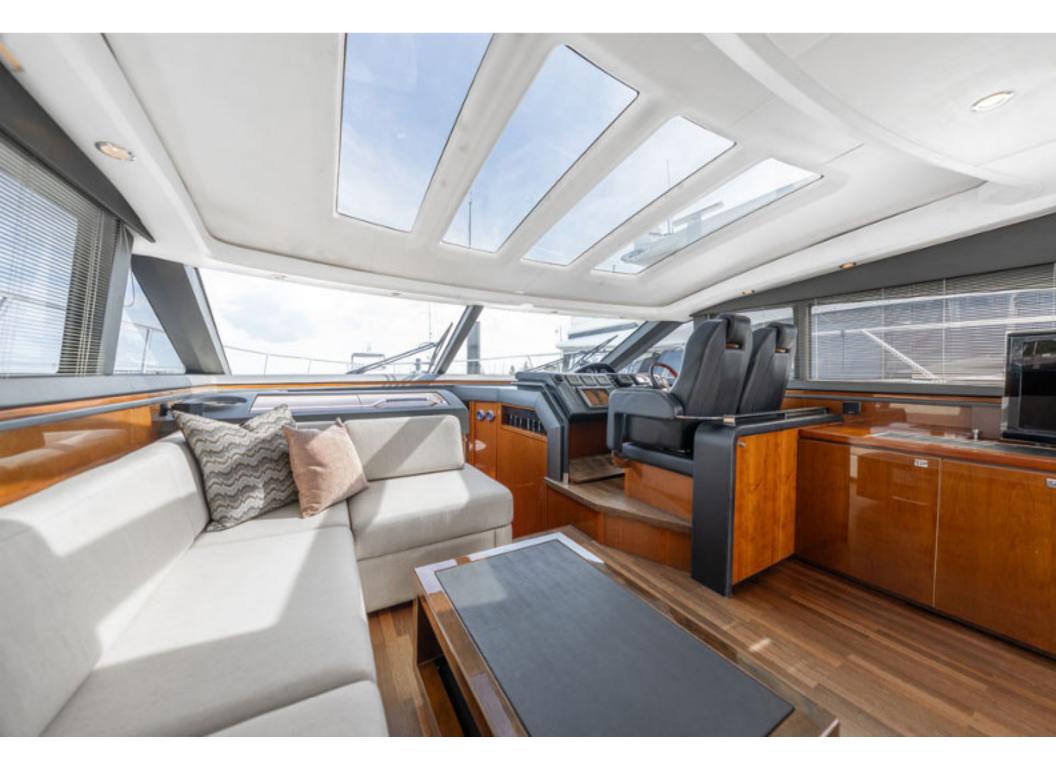

## Princess V62 > **ANOTHER SPLASH**

2011)

Stunning 2011 Princess V62, powered by CAT C18 1150 offering dependability and 35-knot performance! The full beam master with ocean views and en-suite is breath-taking, while two luxurious guest cabins will sleep four more. ANOTHER SPLASH has a crew cabin specified, along with full list of optional extras. ANOTHER SPLASH certainly will not disappoint.