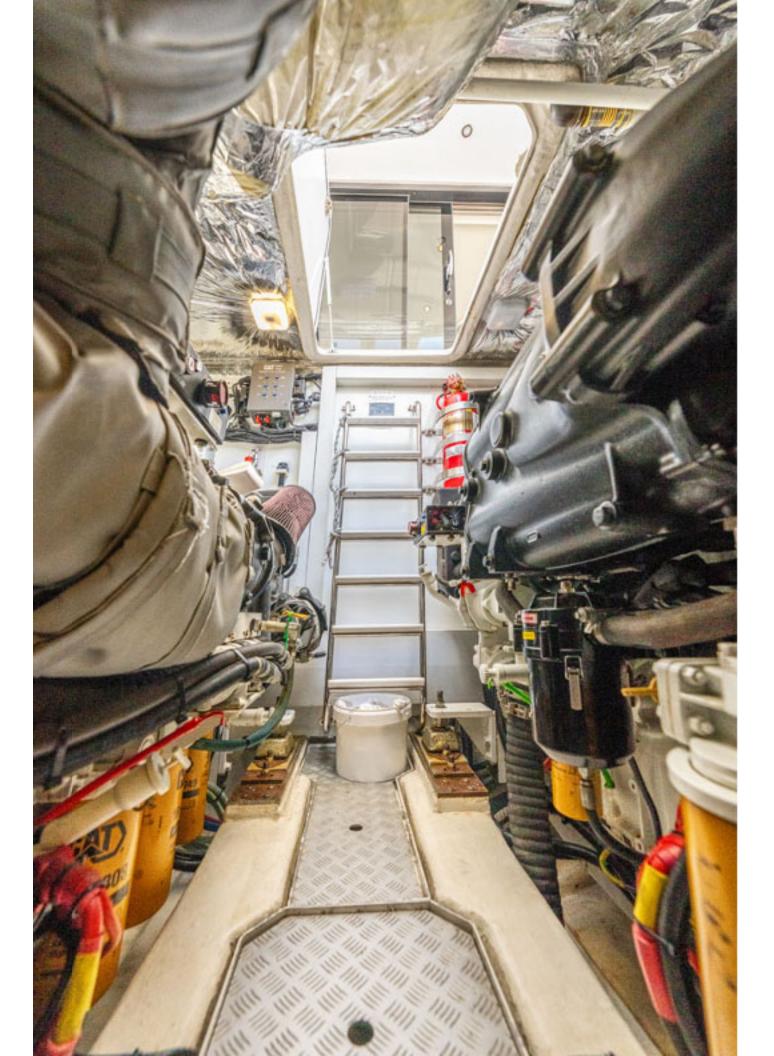

## Princess V62 > **ANOTHER SPLASH**

2011)

Stunning 2011 Princess V62, powered by CAT C18 1150 offering dependability and 35-knot performance! The full beam master with ocean views and en-suite is breath-taking, while two luxurious guest cabins will sleep four more. ANOTHER SPLASH has a crew cabin specified, along with full list of optional extras. ANOTHER SPLASH certainly will not disappoint.

| Price         | £829,000 VAT paid       |
|---------------|-------------------------|
| Location      | Lymington, UK           |
|               |                         |
| Year          | 2011 (Delivered Febuary |
| LOA           | 63'6" / 19.35m          |
| LWL           | 48'6" / 14.77m          |
| Beam          | 16'5" / 5m              |
| Draft         | 3'8" / 1.12m            |
| Displacement  | 27,200kg / 59,966lb     |
| Hull Material | GRP                     |
| Engine        | 2 x CAT 1150hp          |
| Builder       | Princess Yachts Ltd     |
| Designer      | Bernard Olesinski       |
| Accommodation | 7 berths in 4 cabins    |