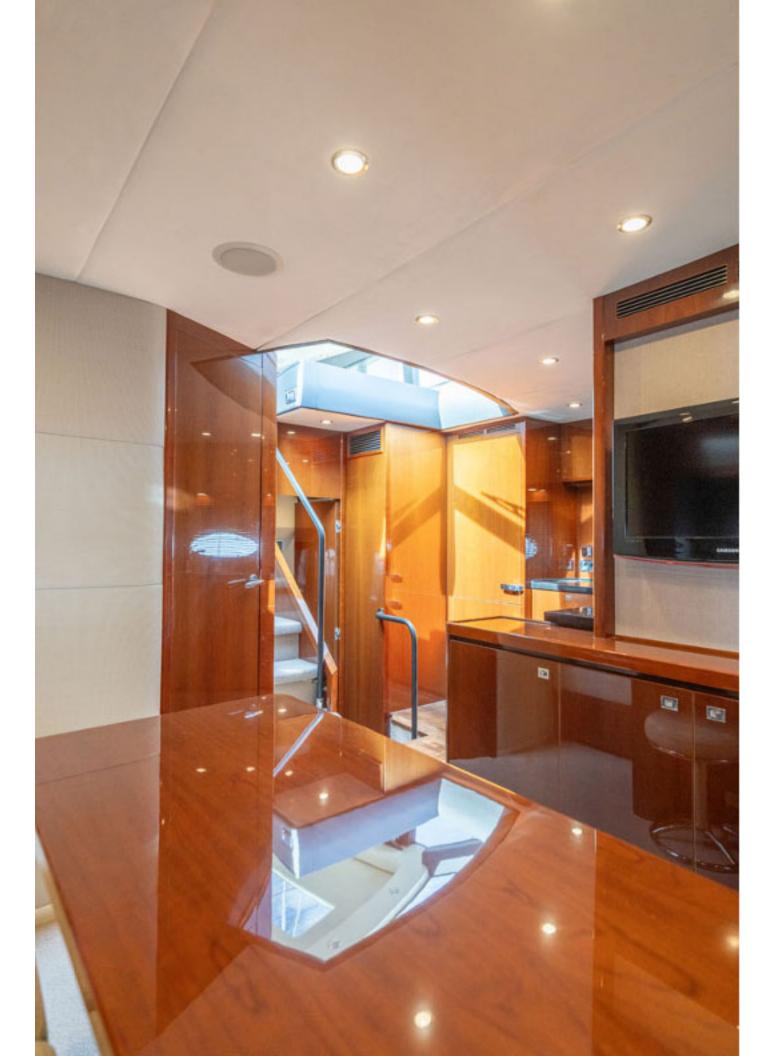

## Princess V62 > **ANOTHER SPLASH**

2011)

Stunning 2011 Princess V62, powered by CAT C18 1150 offering dependability and 35-knot performance! The full beam master with ocean views and en-suite is breath-taking, while two luxurious guest cabins will sleep four more. ANOTHER SPLASH has a crew cabin specified, along with full list of optional extras. ANOTHER SPLASH certainly will not disappoint.