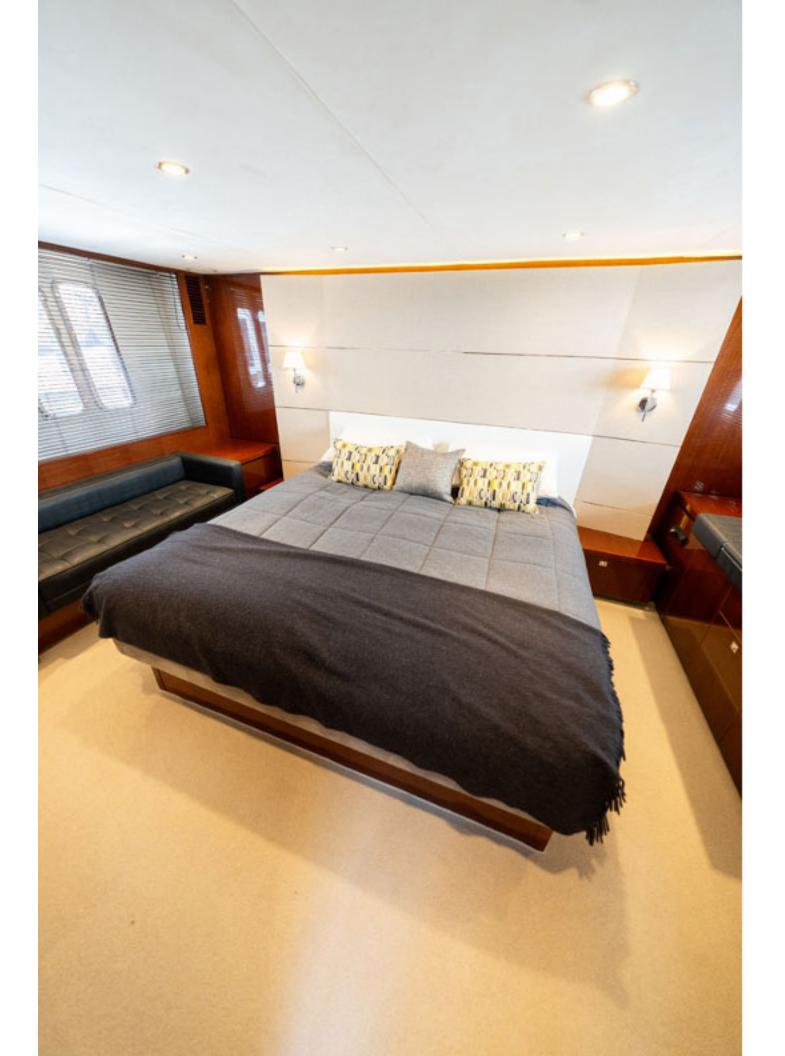

## Princess V62 > **ANOTHER SPLASH**

2011)

Stunning 2011 Princess V62, powered by CAT C18 1150 offering dependability and 35-knot performance! The full beam master with ocean views and en-suite is breath-taking, while two luxurious guest cabins will sleep four more. ANOTHER SPLASH has a crew cabin specified, along with full list of optional extras. ANOTHER SPLASH certainly will not disappoint.